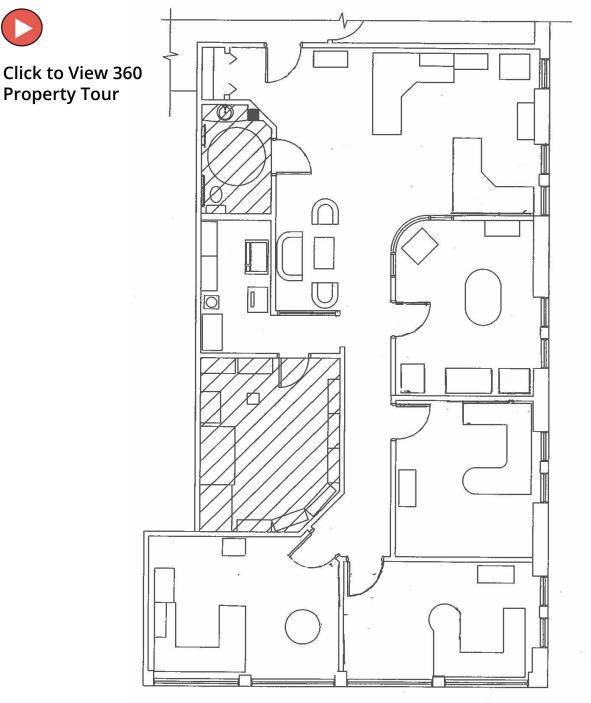

### Floor plan: Unit 200 – 1,722 SF

#### OFFICE FLOOR PLAN

**Jamie McPetrie** D 204 560 1502 C 204 981 0189 **Steven Paulus** D 204 560 1505 C 204 294 5602

©2025 Avison Young Commercial Real Estate Manitoba Inc. All rights reserved. E. & O.E.: The information contained herein was obtained from sources which we deem reliable and, while thought to be correct, is not guaranteed by Avison Young.