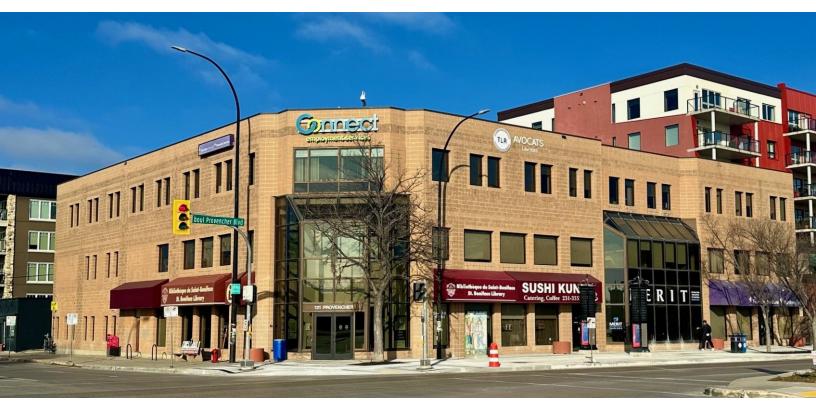

#### Office Space for Lease 131 Provencher Boulevard Winnipeg, MB R2H 0G2

# Great location available in the St. Boniface area

- Conveniently located in the St. Boniface area, just minutes from downtown Winnipeg
- Surrounded by many amenities such as restaurants, retail stores and green space
- Minutes from The Museum of Human Rights and the Forks
- Easily accessed by transit or active transportation
- Move in ready 2nd floor office space: offices / multiple meeting rooms, lunch room, open workstation area
- Adjacent parking available
- Building signage rights available for negotiation
- CAM / Tax includes in-suite janitorial

Unit 200 – 1,722 sf

| r i i |  |
|-------|--|
|       |  |
|       |  |
| 40-   |  |

Excellent bus exposure on Provencher Blvd

41,593 people live within a 5 minute driving distance

20,681 households within a 5 minute driving distance