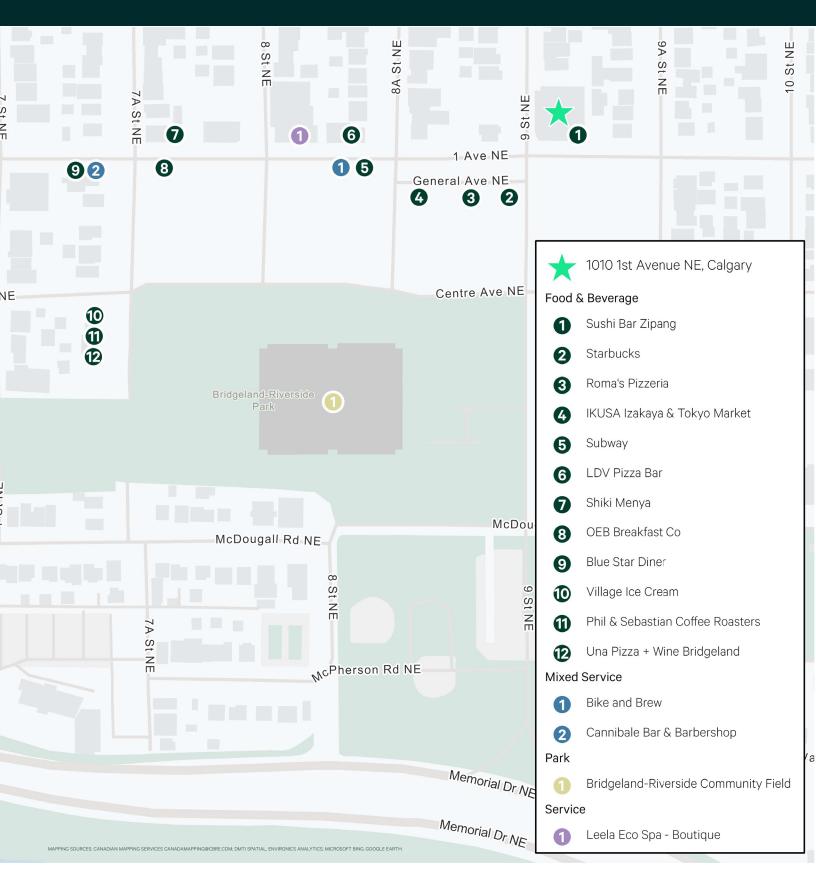

# Bridgeland Professional Centre

1010 1st Avenue NE



# Property Information



Medical/Professional building well situated in Bridgeland



Surrounded by multiple food, drink and lifestyle amenities



Walking distance to Bridgeland/ Memorial LRT station



On-site underground parking with covered visitor lot and ample free off-site street parking Year Built: 1981

**Space Available:** Suite 2: 552 SF

Suite 300: 5,550 SF

**Available:** Immediately

Basic Rent: Market

Operating Costs: \$21.08 per SF

Parking Ratio: 1 stall per 850 SF

Parking Rate: \$175.00/stall/month



# Floor Plan



Suite 2: 552 SF





### Floor Plan



Suite 300: 5,550 SF





# Nearby Amenities





### Bridgeland Professional Centre

For more information, please contact

#### **Stuart Watson**

Senior Vice President T 403 750 0540 stuart.watson@cbre.com

#### Katie Sapieha

Senior Vice President T 403 750 0529 katie.sapieha@cbre.com



This disclaimer shall apply to CBRE Limited, Real Estate Brokerage, and to all other divisions of the Corporation; to include all employees and independent contractors ("CBRE"). All references to CBRE Limited herein shall be deemed to include CBRE, Inc. The information set out herein, including, without limitation, any projections, images, opinions, assumptions and estimates obtained from third parties (the "Information") has not been verified by CBRE, and CBRE does not represent, warrant or guarantee the accuracy, correctness and completeness of t