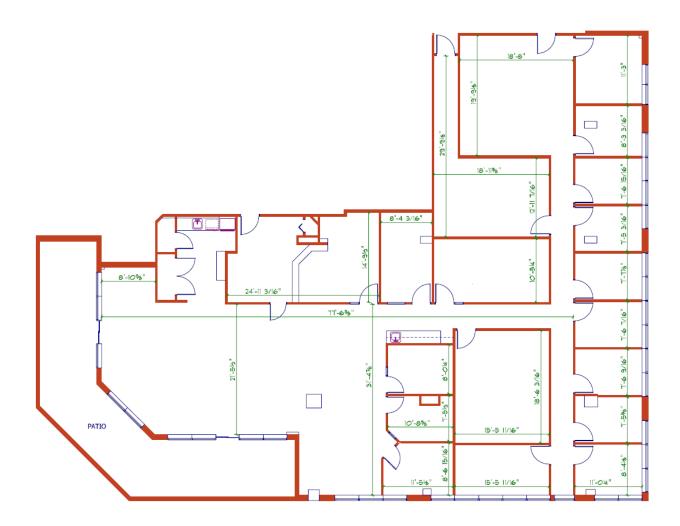

# Bridgeland Professional Centre

1010 1st Avenue NE



# Property Information



Medical/Professional building well situated in Bridgeland



Surrounded by multiple food, drink and lifestyle amenities



Walking distance to Bridgeland/ Memorial LRT station



On-site underground parking with covered visitor lot and ample free off-site street parking Year Built: 1981

**Space Available:** Suite 2: 552 SF

Suite 300: 5,550 SF

**Available:** Immediately

Basic Rent: Market

Operating Costs: \$21.08 per SF

Parking Ratio: 1 stall per 850 SF

Parking Rate: \$175.00/stall/month



# Floor Plan



Suite 2: 552 SF





### Floor Plan



Suite 300: 5,550 SF





# Nearby Amenities





### Bridgeland Professional Centre

For more information, please contact

#### **Stuart Watson**

Senior Vice President T 403 750 0540 stuart.watson@cbre.com

#### Katie Sapieha

Senior Vice President T 403 750 0529 katie.sapieha@cbre.com



This disclaimer shall apply to CBRE Limited, Real Estate Brokerage, and to all other divisions of the Corporation; to include all employees and independent contractors ("CBRE"). All references to CBRE Limited herein shall be deemed to include CBRE, Inc. The information set out herein, including, without limitation, any projections, images, opinions, assumptions and estimates obtained from third parties (the "Information") has not been verified by CBRE, and CBRE does not represent, warrant or guarantee the accuracy, correctne