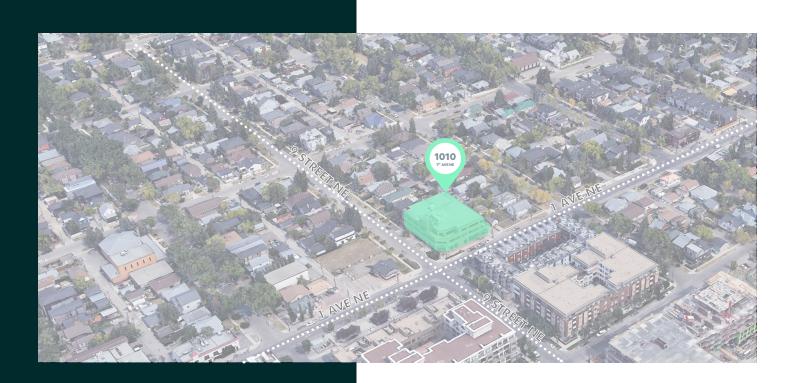

# Bridgeland Professional Centre

1010 1st Avenue NE



# Property Information



Medical/Professional building well situated in Bridgeland



Surrounded by multiple food, drink and lifestyle amenities



Walking distance to Bridgeland/ Memorial LRT station



On-site underground parking with covered visitor lot and ample free off-site street parking Year Built: 1981

**Space Available:** Suite 2: 552 SF

Suite 300: 5,550 SF

**Available:** Immediately

Basic Rent: Market

Operating Costs: \$21.08 per SF

Parking Ratio: 1 stall per 850 SF

Parking Rate: \$175.00/stall/month



# Floor Plan



Suite 2: 552 SF





### Floor Plan



Suite 300: 5,550 SF





# Nearby Amenities





### Bridgeland Professional Centre

For more information, please contact

#### **Stuart Watson**

Senior Vice President T 403 750 0540 stuart.watson@cbre.com

#### Katie Sapieha

Senior Vice President T 403 750 0529 katie.sapieha@cbre.com



This disclaimer shall apply to CBRE Limited, Real Estate Brokerage, and to all other divisions of the Corporation; to include all employees and independent contractors ("CBRE"). All references to CBRE Limited herein shall be deemed to include CBRE, Inc. The information set out herein, including, without limitation, any projections, images, opinions, assumptions and estimates obtained from third parties (the "Information") has not been verified by C