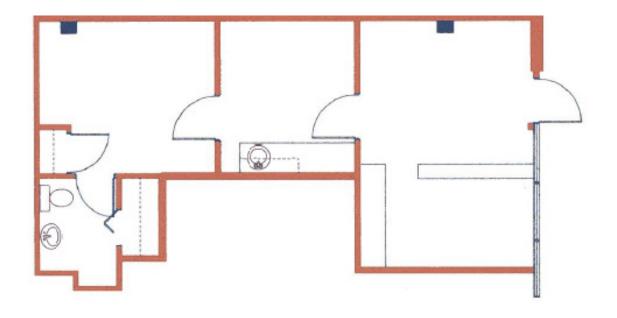

# Bridgeland Professional Centre

1010 1st Avenue NE



# Property Information



Medical/Professional building well situated in Bridgeland



Surrounded by multiple food, drink and lifestyle amenities



Walking distance to Bridgeland/ Memorial LRT station



On-site underground parking with covered visitor lot and ample free off-site street parking Year Built: 1981

**Space Available:** Suite 2: 552 SF

Suite 300: 5,550 SF

**Available:** Immediately

Basic Rent: Market

Operating Costs: \$21.08 per SF

Parking Ratio: 1 stall per 850 SF

Parking Rate: \$175.00/stall/month



# Floor Plan



Suite 2: 552 SF





### Floor Plan



Suite 300: 5,550 SF





# Nearby Amenities





### Bridgeland Professional Centre

For more information, please contact

#### **Stuart Watson**

Senior Vice President T 403 750 0540 stuart.watson@cbre.com

#### Katie Sapieha

Senior Vice President T 403 750 0529 katie.sapieha@cbre.com



This disclaimer shall apply to CBRE Limited, Real Estate Brokerage, and to all other divisions of the Corporation; to include all employees and independent contractors ("CBRE"). All references to CBRE Limited herein shall be deemed to include CBRE, Inc. The information set out herein, including, without limitation, any projections, images, opinions, assumptions and estimates obtained from third parties (the "Information") has not been verified by CBRE, and CBRE does not represent, w