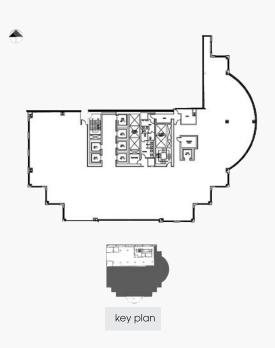

# **AVAILABILITY**

| Floor | Suite | Sq.Ft. | Comments                                                                                                                                                                                                                                                                                                                                                                                                                                                                                                                                                                                                                                                                                                                                                                                                                                                                                                                                                                                                                                                                                                                                                                                                                                                                                                                                                                                                                                                                                                                                                                                                                                                                                                                                                                                                                                                                                                                                                                                                                                                                                                                       |
|-------|-------|--------|--------------------------------------------------------------------------------------------------------------------------------------------------------------------------------------------------------------------------------------------------------------------------------------------------------------------------------------------------------------------------------------------------------------------------------------------------------------------------------------------------------------------------------------------------------------------------------------------------------------------------------------------------------------------------------------------------------------------------------------------------------------------------------------------------------------------------------------------------------------------------------------------------------------------------------------------------------------------------------------------------------------------------------------------------------------------------------------------------------------------------------------------------------------------------------------------------------------------------------------------------------------------------------------------------------------------------------------------------------------------------------------------------------------------------------------------------------------------------------------------------------------------------------------------------------------------------------------------------------------------------------------------------------------------------------------------------------------------------------------------------------------------------------------------------------------------------------------------------------------------------------------------------------------------------------------------------------------------------------------------------------------------------------------------------------------------------------------------------------------------------------|
| Main  | P-1   | 2,618  | Has street level entrance off Albert St. May be subdivided into smaller units. Great retail space.                                                                                                                                                                                                                                                                                                                                                                                                                                                                                                                                                                                                                                                                                                                                                                                                                                                                                                                                                                                                                                                                                                                                                                                                                                                                                                                                                                                                                                                                                                                                                                                                                                                                                                                                                                                                                                                                                                                                                                                                                             |
| 02    | 210   | 7,847  | Incredible opportunity for exposure and views into newly renovated Main Floor Lobby and Portage & Main.                                                                                                                                                                                                                                                                                                                                                                                                                                                                                                                                                                                                                                                                                                                                                                                                                                                                                                                                                                                                                                                                                                                                                                                                                                                                                                                                                                                                                                                                                                                                                                                                                                                                                                                                                                                                                                                                                                                                                                                                                        |
| 04    | 400   | 10,574 | Large open floor plate consisting of 10,574 square feet, delivered in base building shell condition.                                                                                                                                                                                                                                                                                                                                                                                                                                                                                                                                                                                                                                                                                                                                                                                                                                                                                                                                                                                                                                                                                                                                                                                                                                                                                                                                                                                                                                                                                                                                                                                                                                                                                                                                                                                                                                                                                                                                                                                                                           |
| 06    | 640   | 3.40   | EASED and room, open work station area, kitchen area and more. EASED armished. Fabulous views of Portage & Main. 6th floor offers brand terrovated lobby and washrooms. Available December 1, 2025.                                                                                                                                                                                                                                                                                                                                                                                                                                                                                                                                                                                                                                                                                                                                                                                                                                                                                                                                                                                                                                                                                                                                                                                                                                                                                                                                                                                                                                                                                                                                                                                                                                                                                                                                                                                                                                                                                                                            |
| 06    | 660   | 6,400  | Space available in base building condition. Potential for lobby exposure.                                                                                                                                                                                                                                                                                                                                                                                                                                                                                                                                                                                                                                                                                                                                                                                                                                                                                                                                                                                                                                                                                                                                                                                                                                                                                                                                                                                                                                                                                                                                                                                                                                                                                                                                                                                                                                                                                                                                                                                                                                                      |
| 07    | 700   | 8,209  | Large open floor plan delivered in base building shell condition. Incredible views at Portage & Main. Entire floor can be made available for a total of 15,515 sq. ft.                                                                                                                                                                                                                                                                                                                                                                                                                                                                                                                                                                                                                                                                                                                                                                                                                                                                                                                                                                                                                                                                                                                                                                                                                                                                                                                                                                                                                                                                                                                                                                                                                                                                                                                                                                                                                                                                                                                                                         |
| 10    | 1020  | 1.404  | Open specific to complete the c |
| 10    | 1040  | 1,732  | LEASED enviostly open area, 1 office or meeting meeting room.                                                                                                                                                                                                                                                                                                                                                                                                                                                                                                                                                                                                                                                                                                                                                                                                                                                                                                                                                                                                                                                                                                                                                                                                                                                                                                                                                                                                                                                                                                                                                                                                                                                                                                                                                                                                                                                                                                                                                                                                                                                                  |
| 11    | 1180  | 1,586  | Large open space, 1 office, kitchen and file storage area.                                                                                                                                                                                                                                                                                                                                                                                                                                                                                                                                                                                                                                                                                                                                                                                                                                                                                                                                                                                                                                                                                                                                                                                                                                                                                                                                                                                                                                                                                                                                                                                                                                                                                                                                                                                                                                                                                                                                                                                                                                                                     |
| 24    | 2420  | 3,937  | The space is available immediately and consists of a reception area, 3 offices, board room, meeting room, wide open area for workstations, kitchen, copy/storage area, IT/ server room, and incredible views throughout.                                                                                                                                                                                                                                                                                                                                                                                                                                                                                                                                                                                                                                                                                                                                                                                                                                                                                                                                                                                                                                                                                                                                                                                                                                                                                                                                                                                                                                                                                                                                                                                                                                                                                                                                                                                                                                                                                                       |