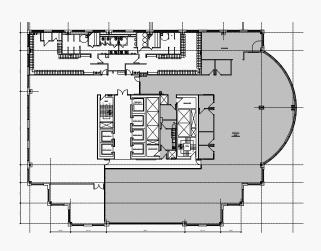

# **AVAILABILITY**

| Floor | Suite | Sq.Ft. | Comments                                                                                                                                                                                                                                                                                                                                                                                                                                                                                                                                                                                                                                                                                                                                                                                                                                                                                                                                                                                                                                                                                                                                                                                                                                                                                                                                                                                                                                                                                                                                                                                                                                                                                                                                                                                                                                                                                                                                                                                                                                                                                                                       |
|-------|-------|--------|--------------------------------------------------------------------------------------------------------------------------------------------------------------------------------------------------------------------------------------------------------------------------------------------------------------------------------------------------------------------------------------------------------------------------------------------------------------------------------------------------------------------------------------------------------------------------------------------------------------------------------------------------------------------------------------------------------------------------------------------------------------------------------------------------------------------------------------------------------------------------------------------------------------------------------------------------------------------------------------------------------------------------------------------------------------------------------------------------------------------------------------------------------------------------------------------------------------------------------------------------------------------------------------------------------------------------------------------------------------------------------------------------------------------------------------------------------------------------------------------------------------------------------------------------------------------------------------------------------------------------------------------------------------------------------------------------------------------------------------------------------------------------------------------------------------------------------------------------------------------------------------------------------------------------------------------------------------------------------------------------------------------------------------------------------------------------------------------------------------------------------|
| Main  | P-1   | 2,618  | Has street level entrance off Albert St. May be subdivided into smaller units. Great retail space.                                                                                                                                                                                                                                                                                                                                                                                                                                                                                                                                                                                                                                                                                                                                                                                                                                                                                                                                                                                                                                                                                                                                                                                                                                                                                                                                                                                                                                                                                                                                                                                                                                                                                                                                                                                                                                                                                                                                                                                                                             |
| 02    | 210   | 7,847  | Incredible opportunity for exposure and views into newly renovated Main Floor Lobby and Portage & Main.                                                                                                                                                                                                                                                                                                                                                                                                                                                                                                                                                                                                                                                                                                                                                                                                                                                                                                                                                                                                                                                                                                                                                                                                                                                                                                                                                                                                                                                                                                                                                                                                                                                                                                                                                                                                                                                                                                                                                                                                                        |
| 04    | 400   | 10,574 | Large open floor plate consisting of 10,574 square feet, delivered in base building shell condition.                                                                                                                                                                                                                                                                                                                                                                                                                                                                                                                                                                                                                                                                                                                                                                                                                                                                                                                                                                                                                                                                                                                                                                                                                                                                                                                                                                                                                                                                                                                                                                                                                                                                                                                                                                                                                                                                                                                                                                                                                           |
| 06    | 640   | 3.40   | EASED and room, open work station area, kitchen area and more. EASED armished. Fabulous views of Portage & Main. 6th floor offers brand terrovated lobby and washrooms. Available December 1, 2025.                                                                                                                                                                                                                                                                                                                                                                                                                                                                                                                                                                                                                                                                                                                                                                                                                                                                                                                                                                                                                                                                                                                                                                                                                                                                                                                                                                                                                                                                                                                                                                                                                                                                                                                                                                                                                                                                                                                            |
| 06    | 660   | 6,400  | Space available in base building condition. Potential for lobby exposure.                                                                                                                                                                                                                                                                                                                                                                                                                                                                                                                                                                                                                                                                                                                                                                                                                                                                                                                                                                                                                                                                                                                                                                                                                                                                                                                                                                                                                                                                                                                                                                                                                                                                                                                                                                                                                                                                                                                                                                                                                                                      |
| 07    | 700   | 8,209  | Large open floor plan delivered in base building shell condition. Incredible views at Portage & Main. Entire floor can be made available for a total of 15,515 sq. ft.                                                                                                                                                                                                                                                                                                                                                                                                                                                                                                                                                                                                                                                                                                                                                                                                                                                                                                                                                                                                                                                                                                                                                                                                                                                                                                                                                                                                                                                                                                                                                                                                                                                                                                                                                                                                                                                                                                                                                         |
| 10    | 1020  | 1.404  | Open specific to complete the c |
| 10    | 1040  | 1,732  | LEASED enviostly open area, 1 office or meeting meeting room.                                                                                                                                                                                                                                                                                                                                                                                                                                                                                                                                                                                                                                                                                                                                                                                                                                                                                                                                                                                                                                                                                                                                                                                                                                                                                                                                                                                                                                                                                                                                                                                                                                                                                                                                                                                                                                                                                                                                                                                                                                                                  |
| 11    | 1180  | 1,586  | Large open space, 1 office, kitchen and file storage area.                                                                                                                                                                                                                                                                                                                                                                                                                                                                                                                                                                                                                                                                                                                                                                                                                                                                                                                                                                                                                                                                                                                                                                                                                                                                                                                                                                                                                                                                                                                                                                                                                                                                                                                                                                                                                                                                                                                                                                                                                                                                     |
| 24    | 2420  | 3,937  | The space is available immediately and consists of a reception area, 3 offices, board room, meeting room, wide open area for workstations, kitchen, copy/storage area, IT/ server room, and incredible views throughout.                                                                                                                                                                                                                                                                                                                                                                                                                                                                                                                                                                                                                                                                                                                                                                                                                                                                                                                                                                                                                                                                                                                                                                                                                                                                                                                                                                                                                                                                                                                                                                                                                                                                                                                                                                                                                                                                                                       |