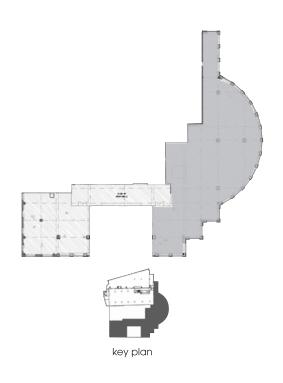

# **AVAILABILITY**

| Floor | Suite | Sq.Ft. | Comments                                                                                                                                                                                                                                                                                                                                                                                                                                                                                                                                                                                                                                                                                                                                                                                                                                                                                                                                                                                                                                                                                                                                                                                                                                                                                                                                                                                                                                                                                                                                                                                                                                                                                                                                                                                                                                                                                                                                                                                                                                                                                                                       |
|-------|-------|--------|--------------------------------------------------------------------------------------------------------------------------------------------------------------------------------------------------------------------------------------------------------------------------------------------------------------------------------------------------------------------------------------------------------------------------------------------------------------------------------------------------------------------------------------------------------------------------------------------------------------------------------------------------------------------------------------------------------------------------------------------------------------------------------------------------------------------------------------------------------------------------------------------------------------------------------------------------------------------------------------------------------------------------------------------------------------------------------------------------------------------------------------------------------------------------------------------------------------------------------------------------------------------------------------------------------------------------------------------------------------------------------------------------------------------------------------------------------------------------------------------------------------------------------------------------------------------------------------------------------------------------------------------------------------------------------------------------------------------------------------------------------------------------------------------------------------------------------------------------------------------------------------------------------------------------------------------------------------------------------------------------------------------------------------------------------------------------------------------------------------------------------|
| Main  | P-1   | 2,618  | Has street level entrance off Albert St. May be subdivided into smaller units. Great retail space.                                                                                                                                                                                                                                                                                                                                                                                                                                                                                                                                                                                                                                                                                                                                                                                                                                                                                                                                                                                                                                                                                                                                                                                                                                                                                                                                                                                                                                                                                                                                                                                                                                                                                                                                                                                                                                                                                                                                                                                                                             |
| 02    | 210   | 7,847  | Incredible opportunity for exposure and views into newly renovated Main Floor Lobby and Portage & Main.                                                                                                                                                                                                                                                                                                                                                                                                                                                                                                                                                                                                                                                                                                                                                                                                                                                                                                                                                                                                                                                                                                                                                                                                                                                                                                                                                                                                                                                                                                                                                                                                                                                                                                                                                                                                                                                                                                                                                                                                                        |
| 04    | 400   | 10,574 | Large open floor plate consisting of 10,574 square feet, delivered in base building shell condition.                                                                                                                                                                                                                                                                                                                                                                                                                                                                                                                                                                                                                                                                                                                                                                                                                                                                                                                                                                                                                                                                                                                                                                                                                                                                                                                                                                                                                                                                                                                                                                                                                                                                                                                                                                                                                                                                                                                                                                                                                           |
| 06    | 640   | 3.40   | EASED and room, open work station area, kitchen area and more. EASED armished. Fabulous views of Portage & Main. 6th floor offers brand terrovated lobby and washrooms. Available December 1, 2025.                                                                                                                                                                                                                                                                                                                                                                                                                                                                                                                                                                                                                                                                                                                                                                                                                                                                                                                                                                                                                                                                                                                                                                                                                                                                                                                                                                                                                                                                                                                                                                                                                                                                                                                                                                                                                                                                                                                            |
| 06    | 660   | 6,400  | Space available in base building condition. Potential for lobby exposure.                                                                                                                                                                                                                                                                                                                                                                                                                                                                                                                                                                                                                                                                                                                                                                                                                                                                                                                                                                                                                                                                                                                                                                                                                                                                                                                                                                                                                                                                                                                                                                                                                                                                                                                                                                                                                                                                                                                                                                                                                                                      |
| 07    | 700   | 8,209  | Large open floor plan delivered in base building shell condition. Incredible views at Portage & Main. Entire floor can be made available for a total of 15,515 sq. ft.                                                                                                                                                                                                                                                                                                                                                                                                                                                                                                                                                                                                                                                                                                                                                                                                                                                                                                                                                                                                                                                                                                                                                                                                                                                                                                                                                                                                                                                                                                                                                                                                                                                                                                                                                                                                                                                                                                                                                         |
| 10    | 1020  | 1.404  | Open specific to complete the c |
| 10    | 1040  | 1,732  | LEASED enviostly open area, 1 office or meeting meeting room.                                                                                                                                                                                                                                                                                                                                                                                                                                                                                                                                                                                                                                                                                                                                                                                                                                                                                                                                                                                                                                                                                                                                                                                                                                                                                                                                                                                                                                                                                                                                                                                                                                                                                                                                                                                                                                                                                                                                                                                                                                                                  |
| 11    | 1180  | 1,586  | Large open space, 1 office, kitchen and file storage area.                                                                                                                                                                                                                                                                                                                                                                                                                                                                                                                                                                                                                                                                                                                                                                                                                                                                                                                                                                                                                                                                                                                                                                                                                                                                                                                                                                                                                                                                                                                                                                                                                                                                                                                                                                                                                                                                                                                                                                                                                                                                     |
| 24    | 2420  | 3,937  | The space is available immediately and consists of a reception area, 3 offices, board room, meeting room, wide open area for workstations, kitchen, copy/storage area, IT/ server room, and incredible views throughout.                                                                                                                                                                                                                                                                                                                                                                                                                                                                                                                                                                                                                                                                                                                                                                                                                                                                                                                                                                                                                                                                                                                                                                                                                                                                                                                                                                                                                                                                                                                                                                                                                                                                                                                                                                                                                                                                                                       |

leasing contact.

**Gail Auriti** 

Broker

(204) 988.1069 gauriti@harvard.ca

suite **p-1 | 2,618** sq.ft

suite **400** | **10,574** sq.ft

suite **640** | **3,420** sq.ft

suite **660** | **6,400** sq.ft