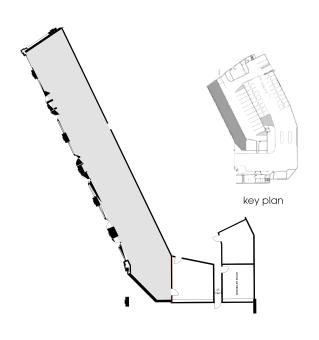

# **AVAILABILITY**

| Floor | Suite | Sq.Ft. | Comments                                                                                                                                                                                                                                                                                                                                                                                                                                                                                                                                                                                                                                                                                                                                                                                                                                                                                                                                                                                                                                                                                                                                                                                                                                                                                                                                                                                                                                                                                                                                                                                                                                                                                                                                                                                                                                                                                                                                                                                                                                                                                                                       |
|-------|-------|--------|--------------------------------------------------------------------------------------------------------------------------------------------------------------------------------------------------------------------------------------------------------------------------------------------------------------------------------------------------------------------------------------------------------------------------------------------------------------------------------------------------------------------------------------------------------------------------------------------------------------------------------------------------------------------------------------------------------------------------------------------------------------------------------------------------------------------------------------------------------------------------------------------------------------------------------------------------------------------------------------------------------------------------------------------------------------------------------------------------------------------------------------------------------------------------------------------------------------------------------------------------------------------------------------------------------------------------------------------------------------------------------------------------------------------------------------------------------------------------------------------------------------------------------------------------------------------------------------------------------------------------------------------------------------------------------------------------------------------------------------------------------------------------------------------------------------------------------------------------------------------------------------------------------------------------------------------------------------------------------------------------------------------------------------------------------------------------------------------------------------------------------|
| Main  | P-1   | 2,618  | Has street level entrance off Albert St. May be subdivided into smaller units. Great retail space.                                                                                                                                                                                                                                                                                                                                                                                                                                                                                                                                                                                                                                                                                                                                                                                                                                                                                                                                                                                                                                                                                                                                                                                                                                                                                                                                                                                                                                                                                                                                                                                                                                                                                                                                                                                                                                                                                                                                                                                                                             |
| 02    | 210   | 7,847  | Incredible opportunity for exposure and views into newly renovated Main Floor Lobby and Portage & Main.                                                                                                                                                                                                                                                                                                                                                                                                                                                                                                                                                                                                                                                                                                                                                                                                                                                                                                                                                                                                                                                                                                                                                                                                                                                                                                                                                                                                                                                                                                                                                                                                                                                                                                                                                                                                                                                                                                                                                                                                                        |
| 04    | 400   | 10,574 | Large open floor plate consisting of 10,574 square feet, delivered in base building shell condition.                                                                                                                                                                                                                                                                                                                                                                                                                                                                                                                                                                                                                                                                                                                                                                                                                                                                                                                                                                                                                                                                                                                                                                                                                                                                                                                                                                                                                                                                                                                                                                                                                                                                                                                                                                                                                                                                                                                                                                                                                           |
| 06    | 640   | 3.40   | EASED and room, open work station area, kitchen area and more. EASED armished. Fabulous views of Portage & Main. 6th floor offers brand terrovated lobby and washrooms. Available December 1, 2025.                                                                                                                                                                                                                                                                                                                                                                                                                                                                                                                                                                                                                                                                                                                                                                                                                                                                                                                                                                                                                                                                                                                                                                                                                                                                                                                                                                                                                                                                                                                                                                                                                                                                                                                                                                                                                                                                                                                            |
| 06    | 660   | 6,400  | Space available in base building condition. Potential for lobby exposure.                                                                                                                                                                                                                                                                                                                                                                                                                                                                                                                                                                                                                                                                                                                                                                                                                                                                                                                                                                                                                                                                                                                                                                                                                                                                                                                                                                                                                                                                                                                                                                                                                                                                                                                                                                                                                                                                                                                                                                                                                                                      |
| 07    | 700   | 8,209  | Large open floor plan delivered in base building shell condition. Incredible views at Portage & Main. Entire floor can be made available for a total of 15,515 sq. ft.                                                                                                                                                                                                                                                                                                                                                                                                                                                                                                                                                                                                                                                                                                                                                                                                                                                                                                                                                                                                                                                                                                                                                                                                                                                                                                                                                                                                                                                                                                                                                                                                                                                                                                                                                                                                                                                                                                                                                         |
| 10    | 1020  | 1.404  | Open specific to complete the c |
| 10    | 1040  | 1,732  | LEASED enviostly open area, 1 office or meeting meeting room.                                                                                                                                                                                                                                                                                                                                                                                                                                                                                                                                                                                                                                                                                                                                                                                                                                                                                                                                                                                                                                                                                                                                                                                                                                                                                                                                                                                                                                                                                                                                                                                                                                                                                                                                                                                                                                                                                                                                                                                                                                                                  |
| 11    | 1180  | 1,586  | Large open space, 1 office, kitchen and file storage area.                                                                                                                                                                                                                                                                                                                                                                                                                                                                                                                                                                                                                                                                                                                                                                                                                                                                                                                                                                                                                                                                                                                                                                                                                                                                                                                                                                                                                                                                                                                                                                                                                                                                                                                                                                                                                                                                                                                                                                                                                                                                     |
| 24    | 2420  | 3,937  | The space is available immediately and consists of a reception area, 3 offices, board room, meeting room, wide open area for workstations, kitchen, copy/storage area, IT/ server room, and incredible views throughout.                                                                                                                                                                                                                                                                                                                                                                                                                                                                                                                                                                                                                                                                                                                                                                                                                                                                                                                                                                                                                                                                                                                                                                                                                                                                                                                                                                                                                                                                                                                                                                                                                                                                                                                                                                                                                                                                                                       |

suite **700 | 8,209** sq.ft

suite **1020** | **1,424** sq.ft

suite **1040** | **1,733** sq.ft suite **1180** | **1,586** sq.ft

suite **2420** | **3,937** sq.ft