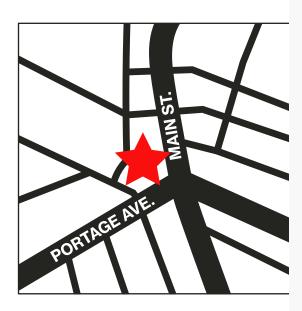

make a **statement.** 









#### **ADDRESS**

201 Portage Avenue (Portage and Main) Winnipeg, MB R3B 3K6

#### **PROPERTY MANAGER**

Harvard Developments Corporation

#### SIZE

506,413 sq.ft. (47,000 sq.m)

#### **HEIGHT**

33 storeys / 420 feet

#### **PARKING**

- 898 stalls
- Three levels of heated underground parking
- · Seven levels of open-deck parking
- Secured bike rack

### **TRANSIT ROUTES**

Eastbound - 11, 15, 21, 22, 24, 28, 41, 67 Westbound - 11, 15, 16, 18, 20, 21, 22, 24, 28, 29, 31, 32, 33, 35, 41, 42, 45, 46, 47, 48, 58, 67

















## **AMENITIES**

Welcome to the 201 Portage Food Court, your one-stop shop to recharge and refuel during your day. Sprawling over 2,000 sq. ft, here you'll discover a diverse selection of culinary delights and refreshing beverages to cater to every taste bu