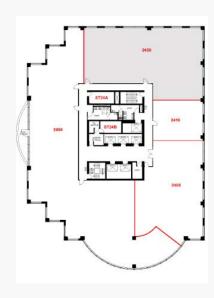

# **AVAILABILITY**

| Floor | Suite | Sq.Ft. | Comments                                                                                                                                                                                                                                                                                                                                                                                                                                                                                                                                                                                                                                                                                                                                                                                                                                                                                                                                                                                                                                                                                                                                                                                                                                                                                                                                                                                                                                                                                                                                                                                                                                                                                                                                                                                                                                                                                                                                                                                                                                                                                                                       |
|-------|-------|--------|--------------------------------------------------------------------------------------------------------------------------------------------------------------------------------------------------------------------------------------------------------------------------------------------------------------------------------------------------------------------------------------------------------------------------------------------------------------------------------------------------------------------------------------------------------------------------------------------------------------------------------------------------------------------------------------------------------------------------------------------------------------------------------------------------------------------------------------------------------------------------------------------------------------------------------------------------------------------------------------------------------------------------------------------------------------------------------------------------------------------------------------------------------------------------------------------------------------------------------------------------------------------------------------------------------------------------------------------------------------------------------------------------------------------------------------------------------------------------------------------------------------------------------------------------------------------------------------------------------------------------------------------------------------------------------------------------------------------------------------------------------------------------------------------------------------------------------------------------------------------------------------------------------------------------------------------------------------------------------------------------------------------------------------------------------------------------------------------------------------------------------|
| Main  | P-1   | 2,618  | Has street level entrance off Albert St. May be subdivided into smaller units. Great retail space.                                                                                                                                                                                                                                                                                                                                                                                                                                                                                                                                                                                                                                                                                                                                                                                                                                                                                                                                                                                                                                                                                                                                                                                                                                                                                                                                                                                                                                                                                                                                                                                                                                                                                                                                                                                                                                                                                                                                                                                                                             |
| 02    | 210   | 7,847  | Incredible opportunity for exposure and views into newly renovated Main Floor Lobby and Portage & Main.                                                                                                                                                                                                                                                                                                                                                                                                                                                                                                                                                                                                                                                                                                                                                                                                                                                                                                                                                                                                                                                                                                                                                                                                                                                                                                                                                                                                                                                                                                                                                                                                                                                                                                                                                                                                                                                                                                                                                                                                                        |
| 04    | 400   | 10,574 | Large open floor plate consisting of 10,574 square feet, delivered in base building shell condition.                                                                                                                                                                                                                                                                                                                                                                                                                                                                                                                                                                                                                                                                                                                                                                                                                                                                                                                                                                                                                                                                                                                                                                                                                                                                                                                                                                                                                                                                                                                                                                                                                                                                                                                                                                                                                                                                                                                                                                                                                           |
| 06    | 640   | 3.40   | EASED and room, open work station area, kitchen area and more. EASED armished. Fabulous views of Portage & Main. 6th floor offers brand terrovated lobby and washrooms. Available December 1, 2025.                                                                                                                                                                                                                                                                                                                                                                                                                                                                                                                                                                                                                                                                                                                                                                                                                                                                                                                                                                                                                                                                                                                                                                                                                                                                                                                                                                                                                                                                                                                                                                                                                                                                                                                                                                                                                                                                                                                            |
| 06    | 660   | 6,400  | Space available in base building condition. Potential for lobby exposure.                                                                                                                                                                                                                                                                                                                                                                                                                                                                                                                                                                                                                                                                                                                                                                                                                                                                                                                                                                                                                                                                                                                                                                                                                                                                                                                                                                                                                                                                                                                                                                                                                                                                                                                                                                                                                                                                                                                                                                                                                                                      |
| 07    | 700   | 8,209  | Large open floor plan delivered in base building shell condition. Incredible views at Portage & Main. Entire floor can be made available for a total of 15,515 sq. ft.                                                                                                                                                                                                                                                                                                                                                                                                                                                                                                                                                                                                                                                                                                                                                                                                                                                                                                                                                                                                                                                                                                                                                                                                                                                                                                                                                                                                                                                                                                                                                                                                                                                                                                                                                                                                                                                                                                                                                         |
| 10    | 1020  | 1.404  | Open specific to complete the c |
| 10    | 1040  | 1,732  | LEASED enviostly open area, 1 office or meeting meeting room.                                                                                                                                                                                                                                                                                                                                                                                                                                                                                                                                                                                                                                                                                                                                                                                                                                                                                                                                                                                                                                                                                                                                                                                                                                                                                                                                                                                                                                                                                                                                                                                                                                                                                                                                                                                                                                                                                                                                                                                                                                                                  |
| 11    | 1180  | 1,586  | Large open space, 1 office, kitchen and file storage area.                                                                                                                                                                                                                                                                                                                                                                                                                                                                                                                                                                                                                                                                                                                                                                                                                                                                                                                                                                                                                                                                                                                                                                                                                                                                                                                                                                                                                                                                                                                                                                                                                                                                                                                                                                                                                                                                                                                                                                                                                                                                     |
| 24    | 2420  | 3,937  | The space is available immediately and consists of a reception area, 3 offices, board room, meeting room, wide open area for workstations, kitchen, copy/storage area, IT/ server room, and incredible views throughout.                                                                                                                                                                                                                                                                                                                                                                                                                                                                                                                                                                                                                                                                                                                                                                                                                                                                                                                                                                                                                                                                                                                                                                                                                                                                                                                                                                                                                                                                                                                                                                                                                                                                                                                                                                                                                                                                                                       |

suite **700 | 8,209** sq.ft

suite **1020** | **1,424** sq.ft

suite **1040** | **1,733** sq.ft suite **1180** | **1,586** sq.ft

suite **2420** | **3,937** sq.ft