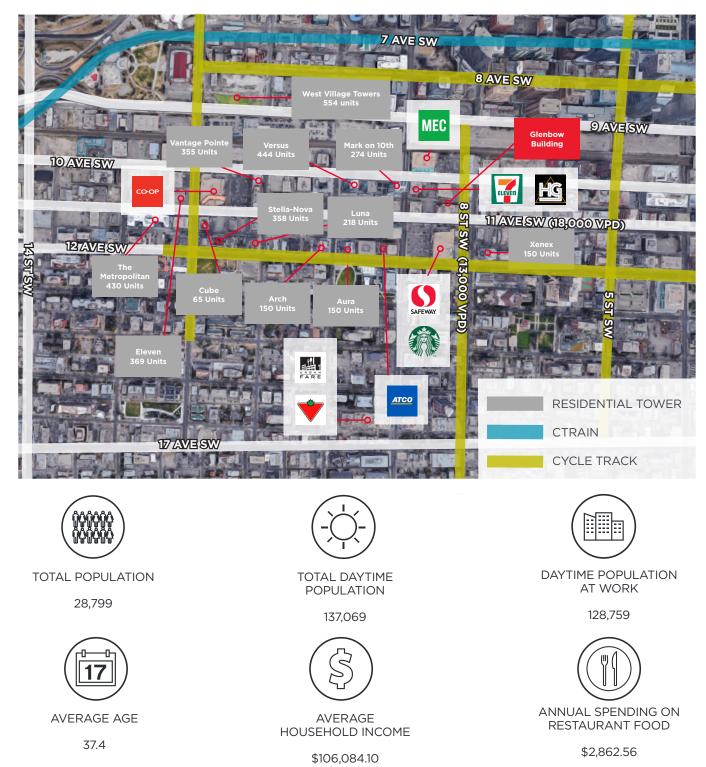

Within a 1km Radius

#### Comments

- Located on 11th Avenue SW one of Calgary's busiest arteries in and out of the downtown core
- Right in, right out access from 11th Avenue SW, rear loading in the alley accessible from 8th Street SW and 7th Street SW
- 4 parking stalls (\$250/stall/month) on site, with ample paid parking nearby
- Across the street from Calgary's busiest Safeway
- Over 10 residential towers within a few blocks of the site
- 13,000 VPD on 8th Street SW, 18,000 VPD on 11th Avenue SW
- Building Managed by Allied

822 11th Avenue SW Calgary, AB

CUSHMAN &

Located on one of Calgary's busiest inner-city traffic arteries, 822 11th Avenue SW is a great opportunity for a high exposure retail space. The property is within a 1km vicinity of over 10 residential towers and is across the street from Calgary's busiest Safeway which services 30,000 residents and 128,759 daytime commuters. 11th Avenue SW is home to many restaurants including Last Best Brewery, one of Calgary's most popular breweries.