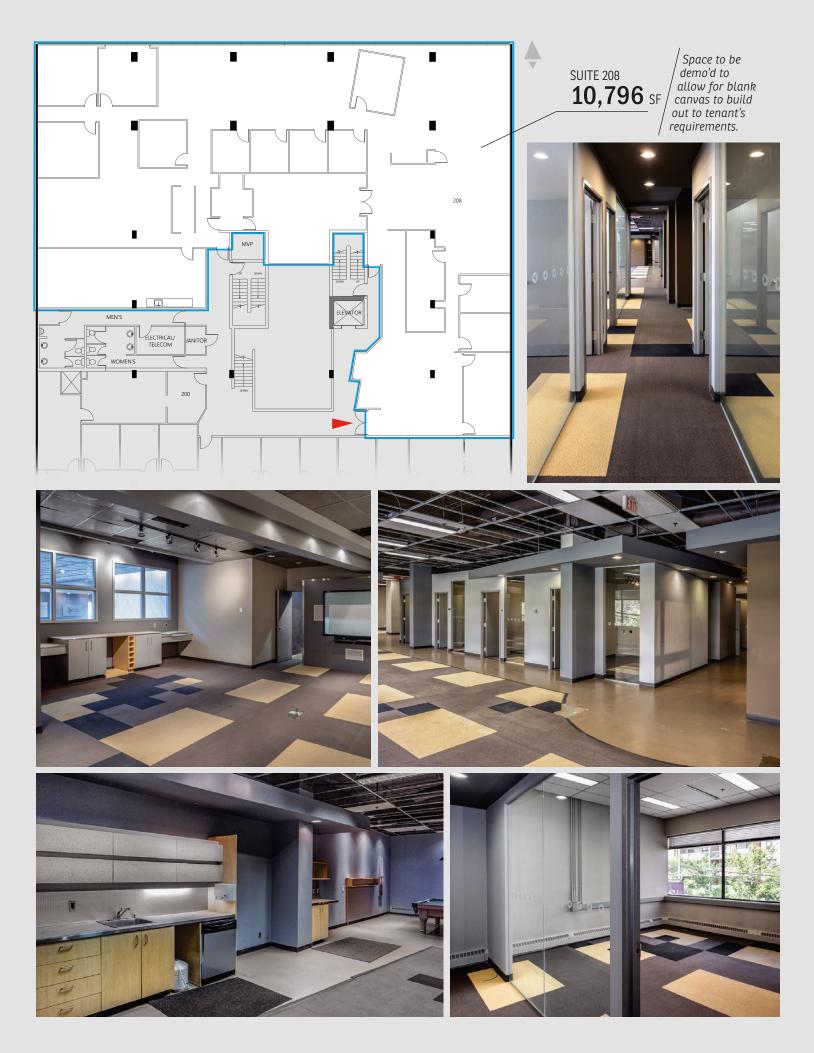

#### AVAILABLE FOR LEASE:

- 10,796 sq. ft. Suite 208
- Space to be demo'd to allow for blank canvas to build out to tenant's requirements.

1,964 sq. ft. – Suite 400 5,258 sq. ft. – Suite 408 1,098 sq. ft. – Suite 420