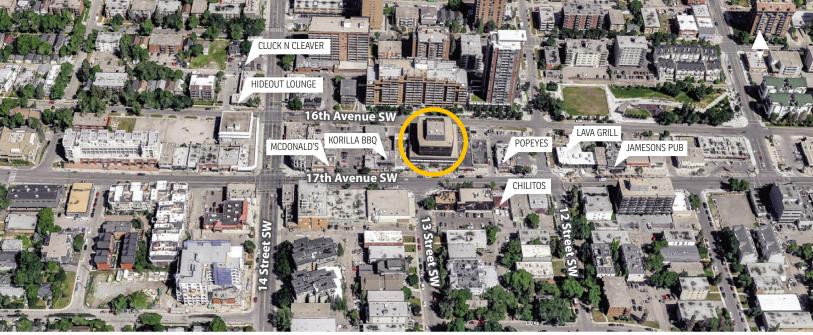

#### **First Seventeen Place** 1324 17th Avenue SW, Calgary

» Numerous retail and restaurant amenities in the area.

Murray lon, VICE PRESIDENT, PARTNER c: 403-797-3103 d: 403-294-7179 mion@barclaystreet.com

- » Numerous retail and restaurant amenities in the area.
- » New improvements to suites 400 and 420.
- » A new state-of-the-art Akuvox Smart Intercom System has been installed in the building, providing tenants with firstclass security.