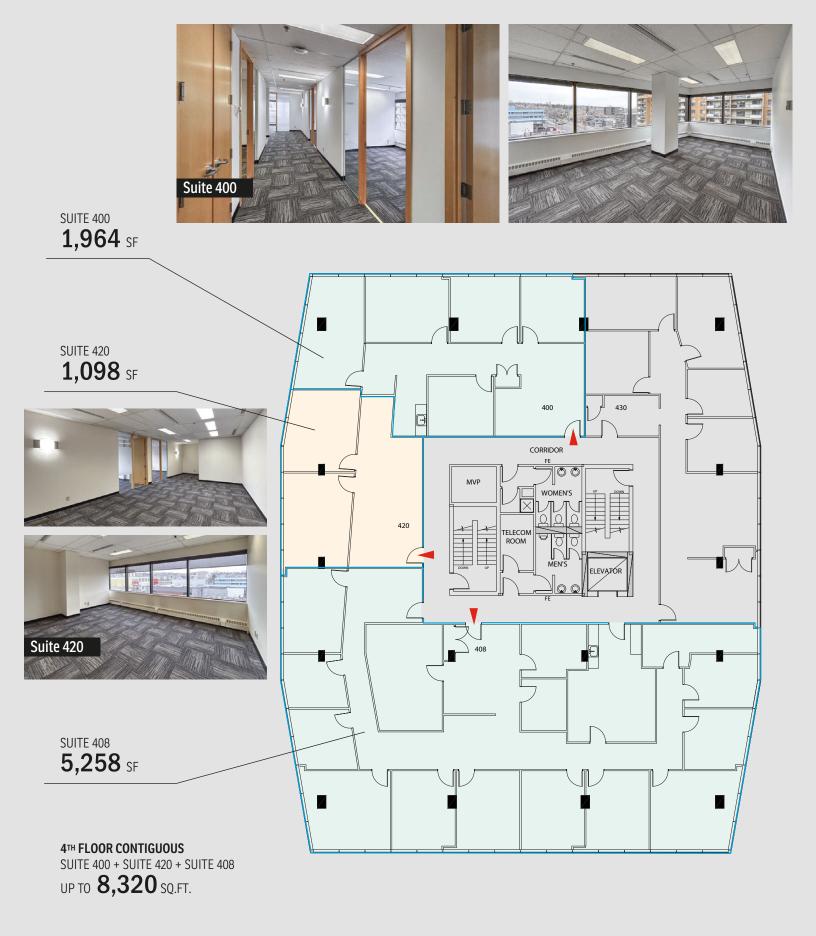

#### AVAILABLE FOR LEASE:

- 10,796 sq. ft. Suite 208
- Space to be demo'd to allow for blank canvas to build out to tenant's requirements.

1,964 sq. ft. – Suite 400 5,258 sq. ft. – Suite 408 1,098 sq. ft. – Suite 420

- » Numerous retail and restaurant amenities in the area.
- » New improvements to suites 400 and 420.
- » A new state-of-the-art Akuvox Smart Intercom System has been installed in the building, providing tenants with firstclass security.