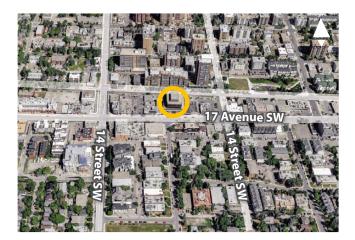

#### **First Seventeen Place** 1324 17th Avenue SW, Calgary

» Numerous retail and restaurant amenities in the area.

Murray lon, VICE PRESIDENT, PARTNER c: 403-797-3103 d: 403-294-7179 mion@barclaystreet.com

### LEASE INFORMATION

MUNICIPAL ADDRESS: 1324 17th Avenue SW, Calgary