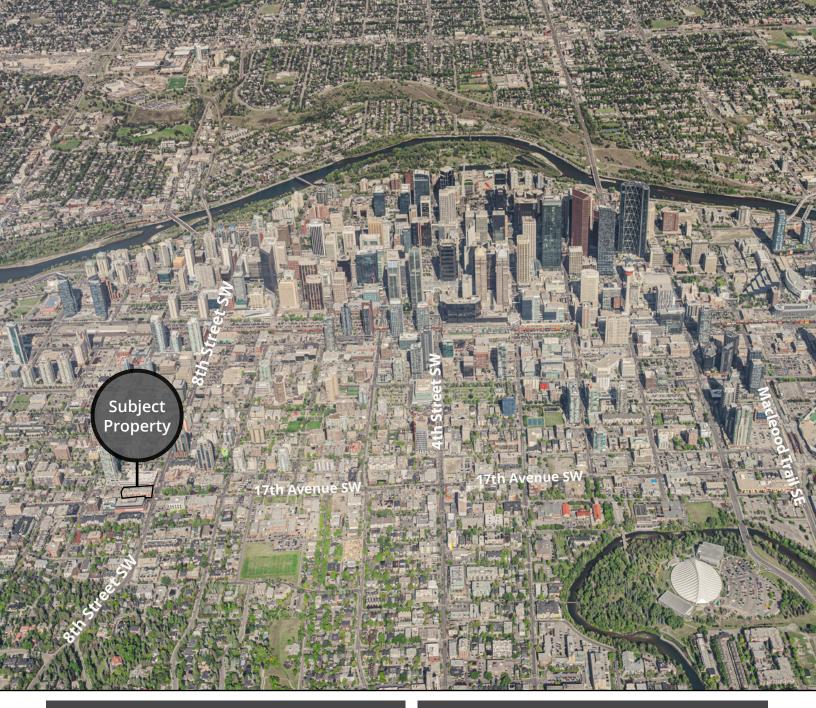

# The Devenish

908 - 17th Avenue SW, Calgary, AB

## The Devenish

908 - 17th Avenue SW, Calgary, AB

#### Lease Particulars

| Year Built              | 1911                 |
|-------------------------|----------------------|
| Number of Floors        | 4 total              |
| Building Class & Zoning | CLASS "B"   C - COR1 |
| Building Size           | 15,686 SF            |
| Availability            | Suite 112   1,642 SF |
| Occupancy               | Immediately          |
| Net Rent                | Contact              |
| Parking                 | Surface parking      |