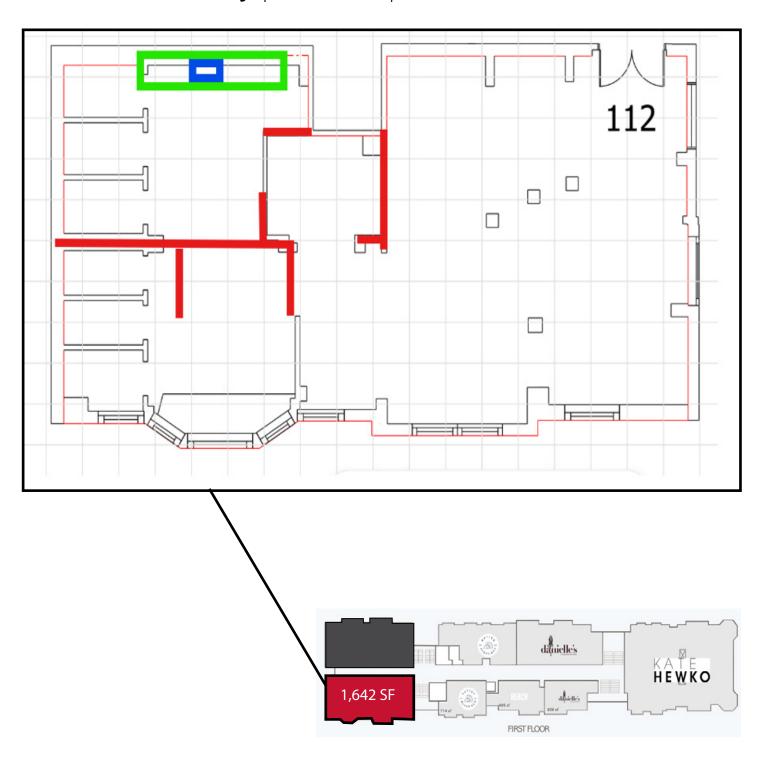

## The Devenish | Floor Plan 908 - 17th Avenue SW, Calgary, AB

### First floor availability | Suite 112 | 1,642 SF

#### Lease Particulars

| Year Built              | 1911                 |
|-------------------------|----------------------|
| Number of Floors        | 4 total              |
| Building Class & Zoning | CLASS "B"   C - COR1 |
| Building Size           | 15,686 SF            |
| Availability            | Suite 112   1,642 SF |
| Occupancy               | Immediately          |
| Net Rent                | Contact              |
| Parking                 | Surface parking      |