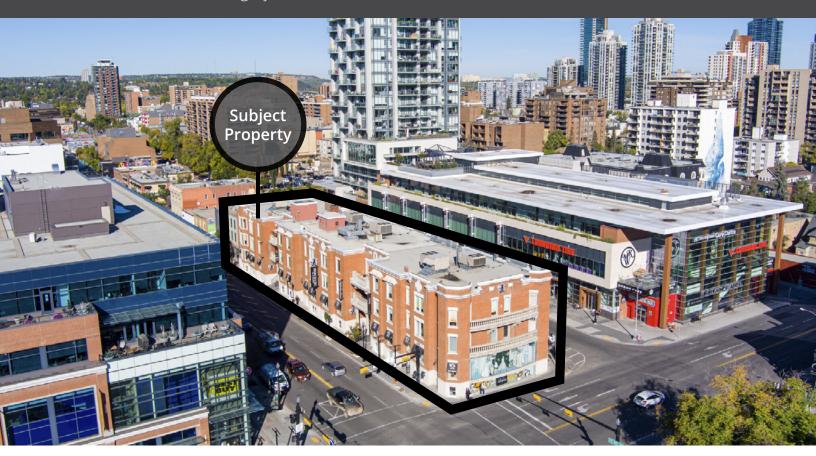

## The Devenish | Floor Plan 908 - 17th Avenue SW, Calgary, AB

#### Nearby Amenities

- Canadin Tire
- Kb & CO
- Goodlife Fitness
- Oasis Wellness Spa
- Sage Natural Wellness
- Copeman Health Centre
- Shoppers Drug Mart
- Analog Coffee
- Trolley`s 5 Brewpub
- Moonlight Bar & Lounge
- Blanco Cantina
- BMO