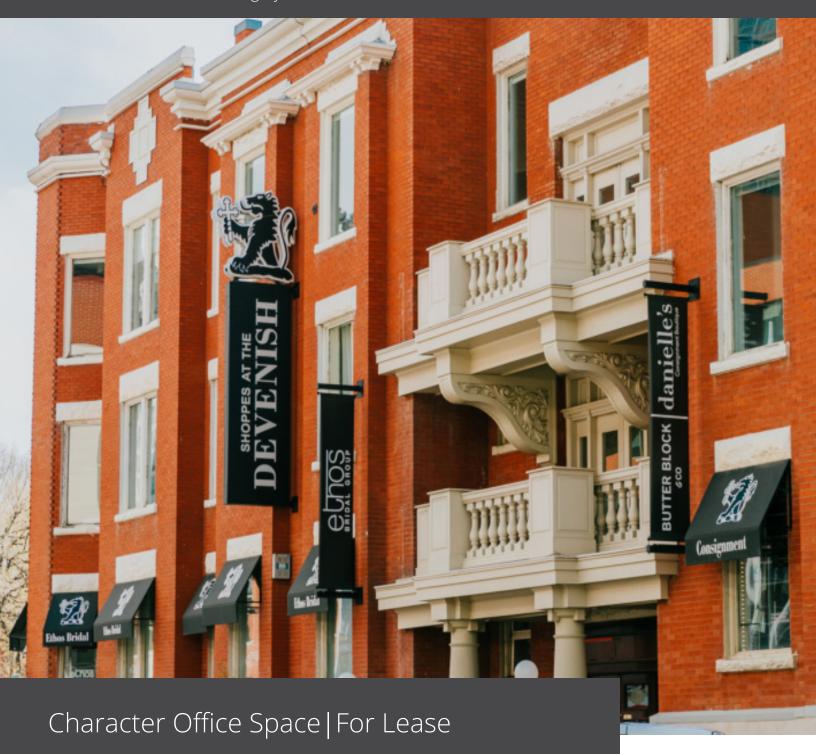

# The Devenish

908 - 17th Avenue SW, Calgary, AB

## The Devenish

908 - 17th Avenue SW, Calgary, AB

#### Highlights

- Interior building renovation completed by McKinley Burkart
- Exposed brick character spaces main floor includes boutique consignment & bridal shop
- Adjacent retail centre with Urban Fare Grocery & Canadian Tire
- Surface and underground parking month-month can be secured in the area
- Perfect building/office space for tech, design and start ups