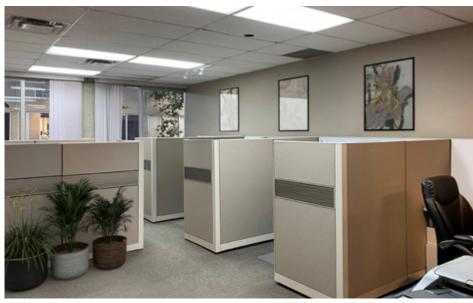

MacLeod, Blackfoot, and Glenmore Trails



Easy walking distance to LRT Statior and public transportation routes



Updated common areas

#### **Vacancy Information**

**Landlord's Legal Name:** Sloane Square Properties Ltd.

Rentable Area/Availability: Suite 420 | 4,243 SF - Immediate

Suite 101 | 3,239 SF - Immediate Suite 605 | 2,583 SF - May 1/25 Suite 507 | 2,501 SF - Immediate Suite 503 | 2,363 SF - Immediate Suite 604 | 1,449 SF - Immediate Suite 403 | 727 SF - October 1/25

**Annual Lease Rate:** Market

**Annual Operating Costs:** \$20.21 PSF (estimate)

**Term:** 5-10 years



### LOCATION

5920 - 1A Street S.W. | Calgary, Alberta



### BUILDING LAYOUT -



## COMMON AREAS









## **UNIT 420** | 4,243 SF







## **UNIT 101** | 3,239 SF







## **UNIT 507** | 2,501 SF







## **UNIT 605** | 2,583 SF







## **UNIT 503** | 2,363 SF







## **UNIT 604** | 1,449 SF







# **UNIT 403** | 727 SF







### IDEAL USES









### DEMOGRAPHICS

|                    | Aggregation | 1 km<br>Radius | 3 km<br>Radius | 5 km<br>Radius |
|--------------------|-------------|----------------|----------------|----------------|
| Total Population   | Sum         | 4,980          | 36,181         | 145,468        |
| Daytime Population | Sum         | 26,206         | 99,764         | 295,726        |
| Total Households   | Sum         | 2,543          | 15,569         | 70,021         |



Median age 37 years old



**Employment Rate** within 1 km radius



Median Household Income \$61,608