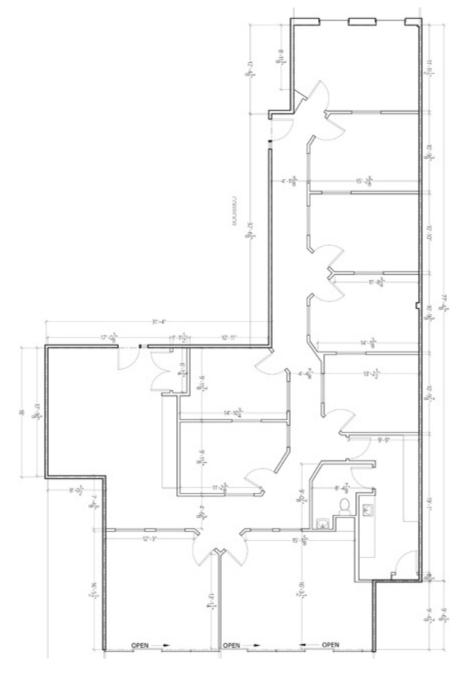

Great access to 58th Avenue, MacLeod, Blackfoot, and Glenmore Trails



Easy walking distance to LRT Statior and public transportation routes



Updated common areas

#### **Vacancy Information**

**Landlord's Legal Name:** Sloane Square Properties Ltd.

Rentable Area/Availability: Suite 420 | 4,243 SF - Immediate

Suite 101 | 3,239 SF - Immediate Suite 605 | 2,583 SF - May 1/25 Suite 507 | 2,501 SF - Immediate Suite 503 | 2,363 SF - Immediate Suite 604 | 1,449 SF - Immediate Suite 403 | 727 SF - October 1/25

**Annual Lease Rate:** Market

**Annual Operating Costs:** \$20.21 PSF (estimate)

**Term:** 5-10 years



### LOCATION

5920 - 1A Street S.W. | Calgary, Alberta



### BUILDING LAYOUT -



## COMMON AREAS









## **UNIT 420** | 4,243 SF







## **UNIT 101** | 3,239 SF







## **UNIT 507** | 2,501 SF







## **UNIT 605** | 2,583 SF







## **UNIT 503** | 2,363 SF







## **UNIT 604** | 1,449 SF







# **UNIT 403** | 727 SF







### IDEAL USES









### DEMOGRAPHICS

|                    | Aggregation | 1 km<br>Radius | 3 km<br>Radius | 5 km<br>Radius |
|--------------------|-------------|----------------|----------------|----------------|
| Total Population   | Sum         | 4,980          | 36,181         | 145,468        |
| Daytime Population | Sum         | 26,206         | 99,764         | 295,726        |
| Total Households   | Sum         | 2,543          | 15,569         | 70,021         |



Median age 37 years old



**Employment Rate** within 1 km radius



Median Household Income \$61,608