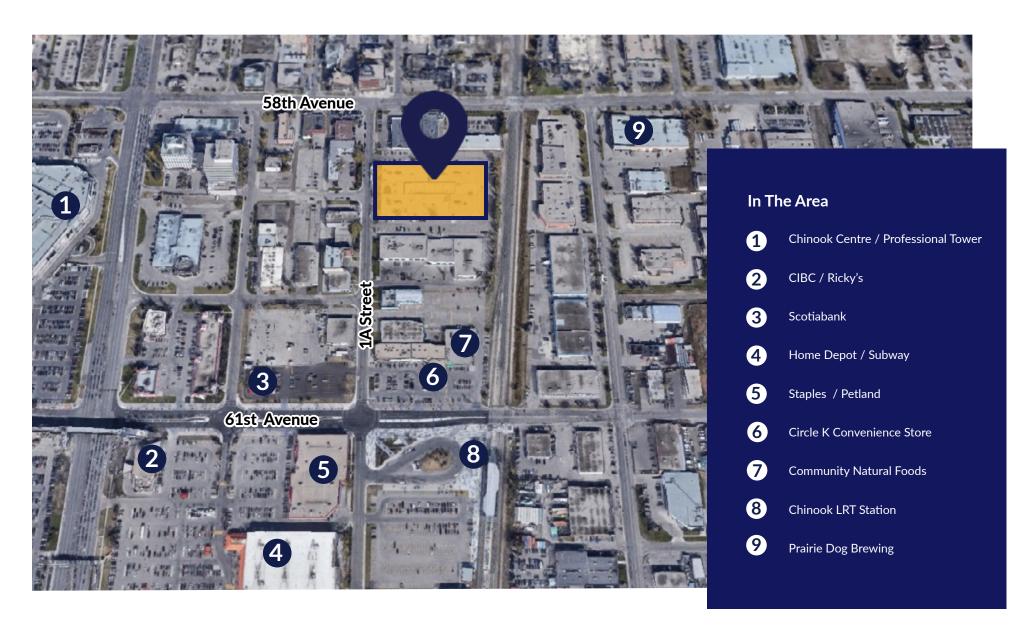

#### PROPERTY OVERVIEW

Located two blocks east of Chinook

Centre and Chinook Professional Tower

On-site parking available at 1:500 SF with reasonable rates

Large interior atrium for client and tenant use

Great access to 58th Avenue, MacLeod, Blackfoot, and Glenmore Trails

Easy walking distance to LRT Statior and public transportation routes

Updated common areas

### LOCATION

5920 - 1A Street S.W. | Calgary, Alberta