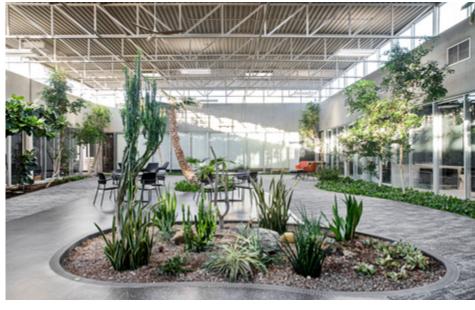

h reasonable rates



Large interior atrium for client and tenant use



Great access to 58th Avenue, MacLeod, Blackfoot, and Glenmore Trails



Easy walking distance to LRT Statior and public transportation routes



Updated common areas

#### **Vacancy Information**

**Landlord's Legal Name:** Sloane Square Properties Ltd.

Rentable Area/Availability: Suite 420 | 4,243 SF - Immediate

Suite 101 | 3,239 SF - Immediate Suite 605 | 2,583 SF - May 1/25 Suite 507 | 2,501 SF - Immediate Suite 503 | 2,363 SF - Immediate Suite 604 | 1,449 SF - Immediate Suite 403 | 727 SF - October 1/25

**Annual Lease Rate:** Market

**Annual Operating Costs:** \$20.21 PSF (estimate)

**Term:** 5-10 years



### LOCATION

5920 - 1A Street S.W. | Calgary, Alberta



### BUILDING LAYOUT -



## COMMON AREAS









## **UNIT 420** | 4,243 SF







## **UNIT 101** | 3,239 SF







## **UNIT 507** | 2,501 SF







## **UNIT 605** | 2,583 SF







## **UNIT 503** | 2,363 SF







## **UNIT 604** | 1,449 SF







# **UNIT 403** | 727 SF







### IDEAL USES









### DEMOGRAPHICS

|                    | Aggregation | 1 km<br>Radius | 3 km<br>Radius | 5 km<br>Radius |
|--------------------|-------------|----------------|----------------|----------------|
| Total Population   | Sum         | 4,980          | 36,181         | 145,468        |
| Daytime Population | Sum         | 26,206         | 99,764         | 295,726        |
| Total Households   | Sum         | 2,543          | 15,569         | 70,021         |



Median age 37 years old



**Employment Rate** within 1 km radius



Median