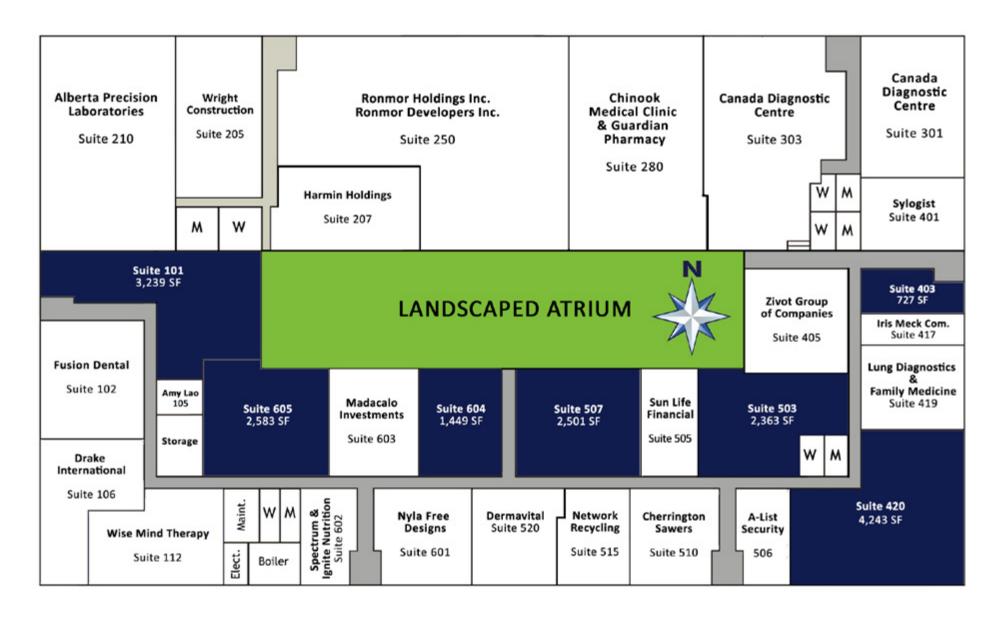

#### **Vacancy Information**

**Landlord's Legal Name:** Sloane Square Properties Ltd.

Rentable Area/Availability: Suite 420 | 4,243 SF - Immediate

Suite 101 | 3,239 SF - Immediate Suite 605 | 2,583 SF - May 1/25 Suite 507 | 2,501 SF - Immediate Suite 503 | 2,363 SF - Immediate Suite 604 | 1,449 SF - Immediate Suite 403 | 727 SF - October 1/25

### BUILDING LAYOUT -

## **UNIT 420** | 4,243 SF

## **UNIT 101** | 3,239 SF

## **UNIT 507** | 2,501 SF

## **UNIT 605** | 2,583 SF

## **UNIT 503** | 2,363 SF

## **UNIT 604** | 1,449 SF

# **UNIT 403** | 727 SF