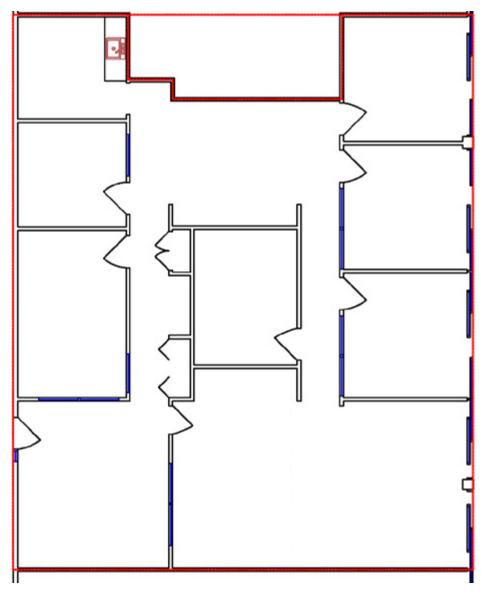

cLeod, Blackfoot, and Glenmore Trails



Easy walking distance to LRT Statior and public transportation routes



Updated common areas

#### **Vacancy Information**

**Landlord's Legal Name:** Sloane Square Properties Ltd.

Rentable Area/Availability: Suite 420 | 4,243 SF - Immediate

Suite 101 | 3,239 SF - Immediate Suite 605 | 2,583 SF - May 1/25 Suite 507 | 2,501 SF - Immediate Suite 503 | 2,363 SF - Immediate Suite 604 | 1,449 SF - Immediate Suite 403 | 727 SF - October 1/25

**Annual Lease Rate:** Market

**Annual Operating Costs:** \$20.21 PSF (estimate)

**Term:** 5-10 years



### LOCATION

5920 - 1A Street S.W. | Calgary, Alberta



### BUILDING LAYOUT -



## COMMON AREAS









## **UNIT 420** | 4,243 SF







## **UNIT 101** | 3,239 SF







## **UNIT 507** | 2,501 SF







## **UNIT 605** | 2,583 SF







## **UNIT 503** | 2,363 SF







## **UNIT 604** | 1,449 SF







# **UNIT 403** | 727 SF







### IDEAL USES









### DEMOGRAPHICS

|                    | Aggregation | 1 km<br>Radius | 3 km<br>Radius | 5 km<br>Radius |
|--------------------|-------------|----------------|----------------|----------------|
| Total Population   | Sum         | 4,980          | 36,181         | 145,468        |
| Daytime Population | Sum         | 26,206         | 99,764         | 295,726        |
| Total Households   | Sum         | 2,543          | 15,569         | 70,021         |



Median age 37 years old



**Employment Rate** within 1 km radius



Median Household Income \$61,608