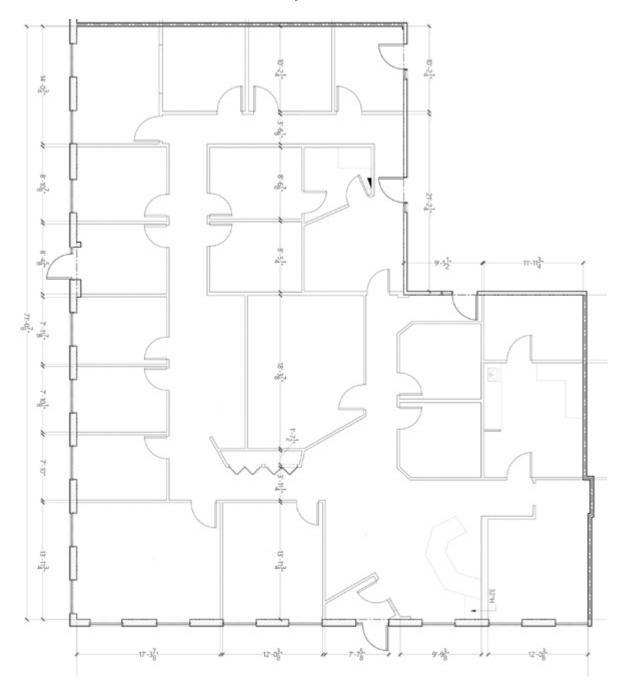

rior atrium for client and tenant use



Great access to 58th Avenue, MacLeod, Blackfoot, and Glenmore Trails



Easy walking distance to LRT Statior and public transportation routes



Updated common areas

#### **Vacancy Information**

**Landlord's Legal Name:** Sloane Square Properties Ltd.

Rentable Area/Availability: Suite 420 | 4,243 SF - Immediate

Suite 101 | 3,239 SF - Immediate Suite 605 | 2,583 SF - May 1/25 Suite 507 | 2,501 SF - Immediate Suite 503 | 2,363 SF - Immediate Suite 604 | 1,449 SF - Immediate Suite 403 | 727 SF - October 1/25

**Annual Lease Rate:** Market

**Annual Operating Costs:** \$20.21 PSF (estimate)

**Term:** 5-10 years



### LOCATION

5920 - 1A Street S.W. | Calgary, Alberta



### BUILDING LAYOUT -



## COMMON AREAS









## **UNIT 420** | 4,243 SF







## **UNIT 101** | 3,239 SF







## **UNIT 507** | 2,501 SF







## **UNIT 605** | 2,583 SF







## **UNIT 503** | 2,363 SF







## **UNIT 604** | 1,449 SF







# **UNIT 403** | 727 SF







### IDEAL USES









### DEMOGRAPHICS

|                    | Aggregation | 1 km<br>Radius | 3 km<br>Radius | 5 km<br>Radius |
|--------------------|-------------|----------------|----------------|----------------|
| Total Population   | Sum         | 4,980          | 36,181         | 145,468        |
| Daytime Population | Sum         | 26,206         | 99,764         | 295,726        |
| Total Households   | Sum         | 2,543          | 15,569         | 70,021         |



Median age 37 years old



**Employment Rate** within 1 km radius



Median Household Income \$61,608