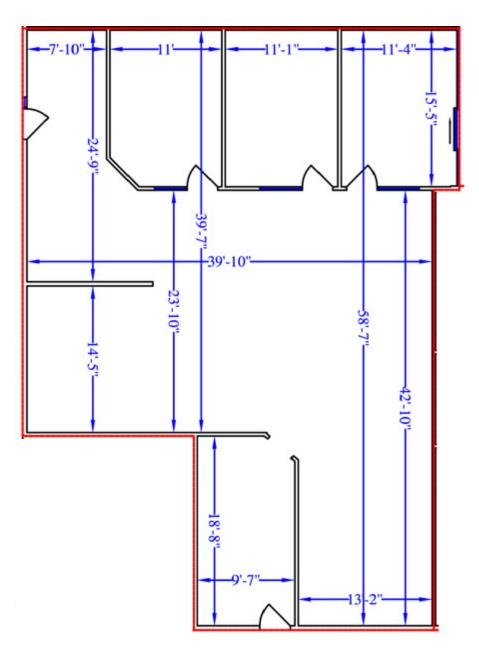

T Statior and public transportation routes



Updated common areas

#### **Vacancy Information**

**Landlord's Legal Name:** Sloane Square Properties Ltd.

Rentable Area/Availability: Suite 420 | 4,243 SF - Immediate

Suite 101 | 3,239 SF - Immediate Suite 605 | 2,583 SF - May 1/25 Suite 507 | 2,501 SF - Immediate Suite 503 | 2,363 SF - Immediate Suite 604 | 1,449 SF - Immediate Suite 403 | 727 SF - October 1/25

**Annual Lease Rate:** Market

**Annual Operating Costs:** \$20.21 PSF (estimate)

**Term:** 5-10 years



### LOCATION

5920 - 1A Street S.W. | Calgary, Alberta



### BUILDING LAYOUT -



## COMMON AREAS









## **UNIT 420** | 4,243 SF







## **UNIT 101** | 3,239 SF







## **UNIT 507** | 2,501 SF







## **UNIT 605** | 2,583 SF







## **UNIT 503** | 2,363 SF







## **UNIT 604** | 1,449 SF







# **UNIT 403** | 727 SF







### IDEAL USES









### DEMOGRAPHICS

|                    | Aggregation | 1 km<br>Radius | 3 km<br>Radius | 5 km<br>Radius |
|--------------------|-------------|----------------|----------------|----------------|
| Total Population   | Sum         | 4,980          | 36,181         | 145,468        |
| Daytime Population | Sum         | 26,206         | 99,764         | 295,726        |
| Total Households   | Sum         | 2,543          | 15,569         | 70,021         |



Median age 37 years old



**Employment Rate** within 1 km radius



Median Household Income \$61,608