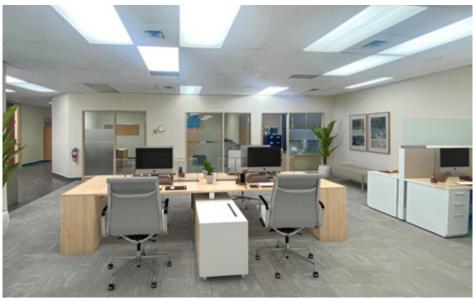

LRT Statior and public transportation routes



Updated common areas

#### **Vacancy Information**

**Landlord's Legal Name:** Sloane Square Properties Ltd.

Rentable Area/Availability: Suite 420 | 4,243 SF - Immediate

Suite 101 | 3,239 SF - Immediate Suite 605 | 2,583 SF - May 1/25 Suite 507 | 2,501 SF - Immediate Suite 503 | 2,363 SF - Immediate Suite 604 | 1,449 SF - Immediate Suite 403 | 727 SF - October 1/25

**Annual Lease Rate:** Market

**Annual Operating Costs:** \$20.21 PSF (estimate)

**Term:** 5-10 years



### LOCATION

5920 - 1A Street S.W. | Calgary, Alberta



### BUILDING LAYOUT -



## COMMON AREAS









## **UNIT 420** | 4,243 SF







## **UNIT 101** | 3,239 SF







## **UNIT 507** | 2,501 SF







## **UNIT 605** | 2,583 SF







## **UNIT 503** | 2,363 SF







## **UNIT 604** | 1,449 SF







# **UNIT 403** | 727 SF







### IDEAL USES









### DEMOGRAPHICS

|                    | Aggregation | 1 km<br>Radius | 3 km<br>Radius | 5 km<br>Radius |
|--------------------|-------------|----------------|----------------|----------------|
| Total Population   | Sum         | 4,980          | 36,181         | 145,468        |
| Daytime Population | Sum         | 26,206         | 99,764         | 295,726        |
| Total Households   | Sum         | 2,543          | 15,569         | 70,021         |



Median age 37 years old



**Employment Rate** within 1 km radius



Median Household Income \$61,608