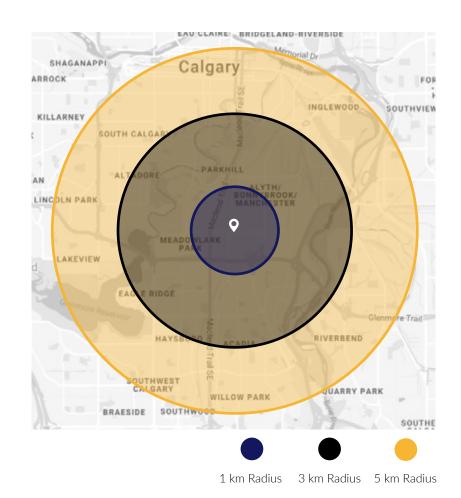

### DEMOGRAPHICS

|                    | Aggregation | 1 km<br>Radius | 3 km<br>Radius | 5 km<br>Radius |
|--------------------|-------------|----------------|----------------|----------------|
| Total Population   | Sum         | 4,980          | 36,181         | 145,468        |
| Daytime Population | Sum         | 26,206         | 99,764         | 295,726        |
| Total Households   | Sum         | 2,543          | 15,569         | 70,021         |