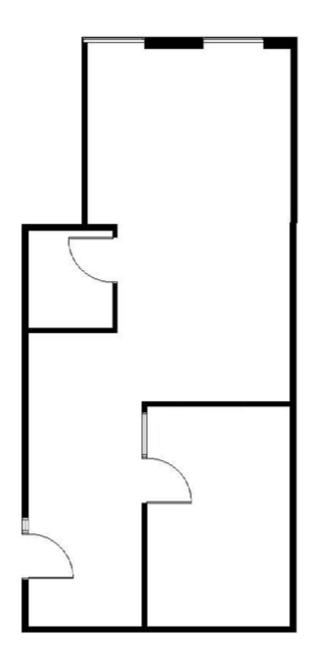

s

#### **Vacancy Information**

**Landlord's Legal Name:** Sloane Square Properties Ltd.

Rentable Area/Availability: Suite 420 | 4,243 SF - Immediate

Suite 101 | 3,239 SF - Immediate Suite 605 | 2,583 SF - May 1/25 Suite 507 | 2,501 SF - Immediate Suite 503 | 2,363 SF - Immediate Suite 604 | 1,449 SF - Immediate Suite 403 | 727 SF - October 1/25

**Annual Lease Rate:** Market

**Annual Operating Costs:** \$20.21 PSF (estimate)

**Term:** 5-10 years



### LOCATION

5920 - 1A Street S.W. | Calgary, Alberta



### BUILDING LAYOUT -



## COMMON AREAS









## **UNIT 420** | 4,243 SF







## **UNIT 101** | 3,239 SF







## **UNIT 507** | 2,501 SF







## **UNIT 605** | 2,583 SF







## **UNIT 503** | 2,363 SF







## **UNIT 604** | 1,449 SF







# **UNIT 403** | 727 SF







### IDEAL USES









### DEMOGRAPHICS

|                    | Aggregation | 1 km<br>Radius | 3 km<br>Radius | 5 km<br>Radius |
|--------------------|-------------|----------------|----------------|----------------|
| Total Population   | Sum         | 4,980          | 36,181         | 145,468        |
| Daytime Population | Sum         | 26,206         | 99,764         | 295,726        |
| Total Households   | Sum         | 2,543          | 15,569         | 70,021         |



Median age 37 years old



**Employment Rate** within 1 km radius



Median Household Income \$61,608