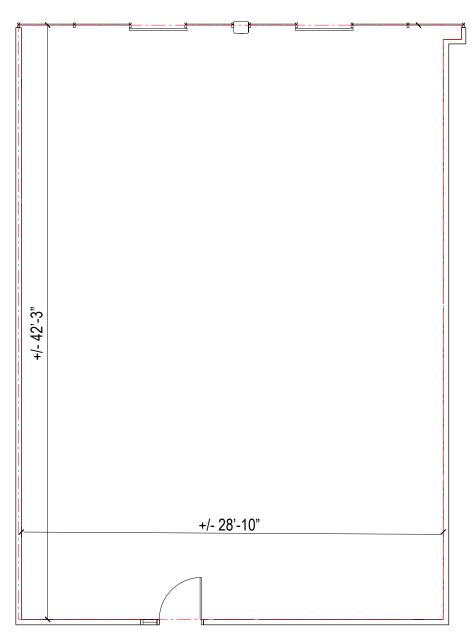

n routes



Updated common areas

#### **Vacancy Information**

**Landlord's Legal Name:** Sloane Square Properties Ltd.

Rentable Area/Availability: Suite 420 | 4,243 SF - Immediate

Suite 101 | 3,239 SF - Immediate Suite 605 | 2,583 SF - May 1/25 Suite 507 | 2,501 SF - Immediate Suite 503 | 2,363 SF - Immediate Suite 604 | 1,449 SF - Immediate Suite 403 | 727 SF - October 1/25

**Annual Lease Rate:** Market

**Annual Operating Costs:** \$20.21 PSF (estimate)

**Term:** 5-10 years



### LOCATION

5920 - 1A Street S.W. | Calgary, Alberta



### BUILDING LAYOUT -



## COMMON AREAS









## **UNIT 420** | 4,243 SF







## **UNIT 101** | 3,239 SF







## **UNIT 507** | 2,501 SF







## **UNIT 605** | 2,583 SF







## **UNIT 503** | 2,363 SF







## **UNIT 604** | 1,449 SF







# **UNIT 403** | 727 SF







### IDEAL USES









### DEMOGRAPHICS

|                    | Aggregation | 1 km<br>Radius | 3 km<br>Radius | 5 km<br>Radius |
|--------------------|-------------|----------------|----------------|----------------|
| Total Population   | Sum         | 4,980          | 36,181         | 145,468        |
| Daytime Population | Sum         | 26,206         | 99,764         | 295,726        |
| Total Households   | Sum         | 2,543          | 15,569         | 70,021         |



Median age 37 years old



**Employment Rate** within 1 km radius



Median Household Income \$61,608