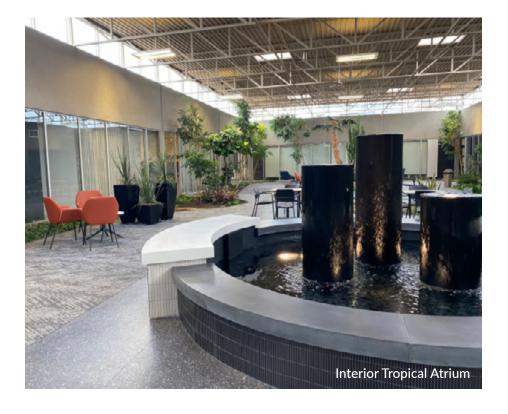

#### PROPERTY OVERVIEW

Located two blocks east of Chinook

Centre and Chinook Professional Tower

On-site parking available at 1:500 SF with reasonable rates

Large interior atrium for client and tenant use

Great access to 58th Avenue, MacLeod, Blackfoot, and Glenmore Trails

## COMMON AREAS