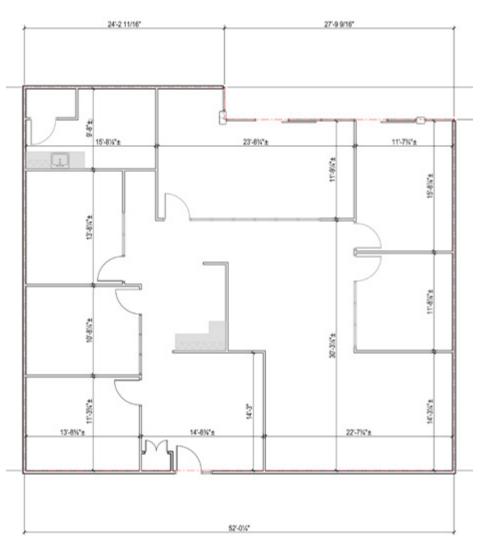

### BUILDING LAYOUT -

## **UNIT 420** | 4,243 SF

## **UNIT 101** | 3,239 SF

## **UNIT 507** | 2,501 SF

## **UNIT 605** | 2,583 SF

## **UNIT 503** | 2,363 SF

## **UNIT 604** | 1,449 SF

# **UNIT 403** | 727 SF