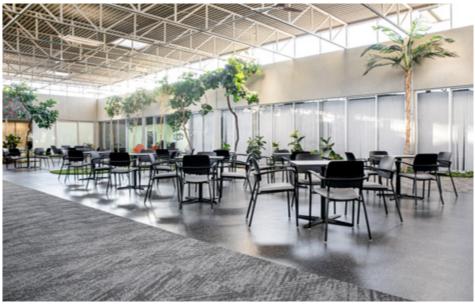

ith reasonable rates



Large interior atrium for client and tenant use



Great access to 58th Avenue, MacLeod, Blackfoot, and Glenmore Trails



Easy walking distance to LRT Statior and public transportation routes



Updated common areas

#### **Vacancy Information**

**Landlord's Legal Name:** Sloane Square Properties Ltd.

Rentable Area/Availability: Suite 420 | 4,243 SF - Immediate

Suite 101 | 3,239 SF - Immediate Suite 605 | 2,583 SF - May 1/25 Suite 507 | 2,501 SF - Immediate Suite 503 | 2,363 SF - Immediate Suite 604 | 1,449 SF - Immediate Suite 403 | 727 SF - October 1/25

**Annual Lease Rate:** Market

**Annual Operating Costs:** \$20.21 PSF (estimate)

**Term:** 5-10 years



### LOCATION

5920 - 1A Street S.W. | Calgary, Alberta



### BUILDING LAYOUT -



## COMMON AREAS









## **UNIT 420** | 4,243 SF







## **UNIT 101** | 3,239 SF







## **UNIT 507** | 2,501 SF







## **UNIT 605** | 2,583 SF







## **UNIT 503** | 2,363 SF







## **UNIT 604** | 1,449 SF







# **UNIT 403** | 727 SF







### IDEAL USES









### DEMOGRAPHICS

|                    | Aggregation | 1 km<br>Radius | 3 km<br>Radius | 5 km<br>Radius |
|--------------------|-------------|----------------|----------------|----------------|
| Total Population   | Sum         | 4,980          | 36,181         | 145,468        |
| Daytime Population | Sum         | 26,206         | 99,764         | 295,726        |
| Total Households   | Sum         | 2,543          | 15,569         | 70,021         |



Median age 37 years old



**Employment Rate** within 1 km radius



Media