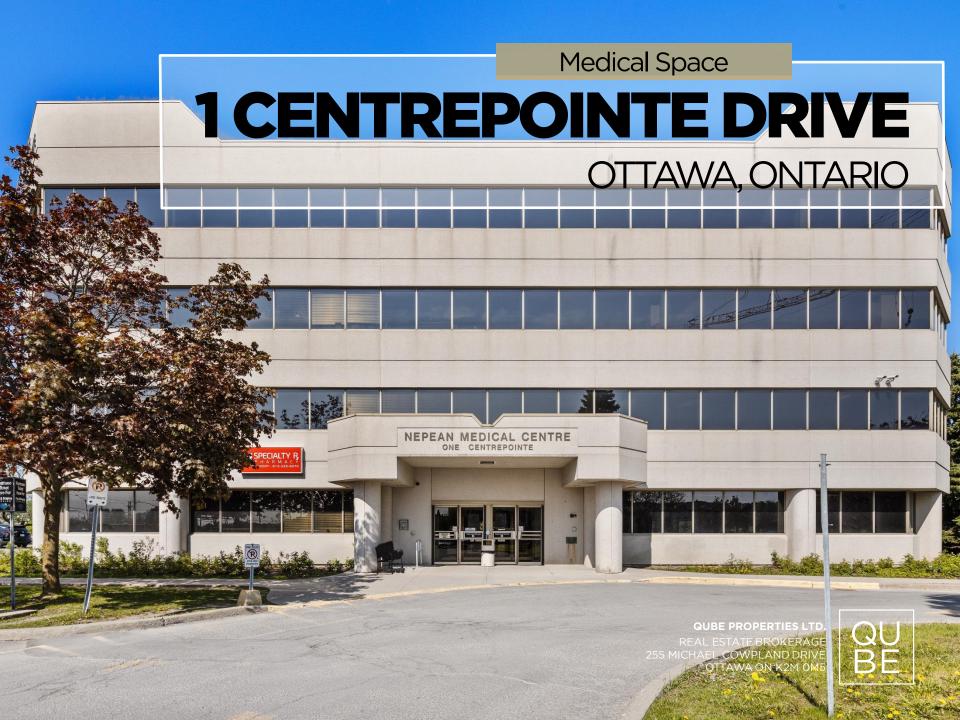

### **ABOUT THE BUILDING**

The Nepean Medical Centre is a 4-storey medical building located along Baseline Road and Centrepointe Drive in Ottawa's Nepean neighbourhood.

The building is just minutes from the Queensway Carleton Hospital and two Highway 417 on/off ramps at Pinecrest Road/Greenbank Road and Woodroffe Avenue. There is direct access to public transit stations on Baseline Road for staff and patients.

Other Tenants at the building include Medical Imaging, Pharmacy, Diagnostic Laboratory, and various specialists.