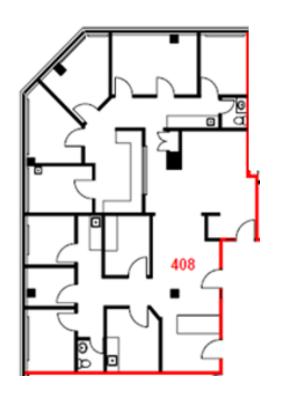

### **AVAILABILITY DETAILS**

| Suite     | 408                                                                                                                                  |
|-----------|--------------------------------------------------------------------------------------------------------------------------------------|
| Size      | 2,412 Square Feet                                                                                                                    |
| Base Rent | Please Contact                                                                                                                       |
| Add Rent  | \$19.43 (est. 2024)                                                                                                                  |
| Comments  | Large waiting room with reception area,<br>2 exam rooms with sinks, 7 offices,<br>kitchen area, 2 in-suite washrooms, and<br>storage |