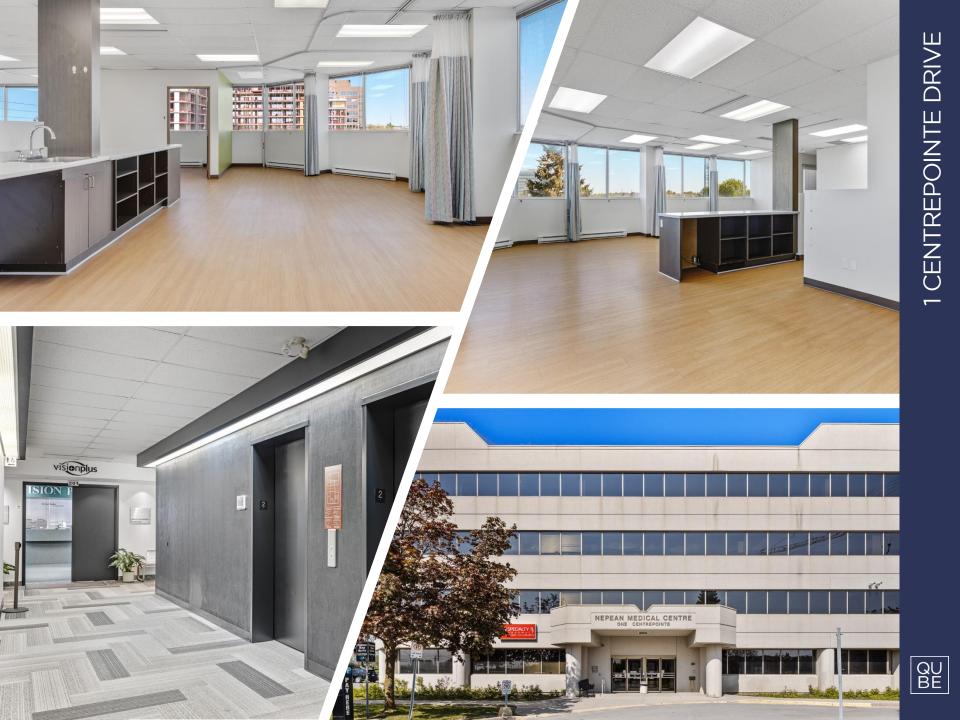

#### **ADDITIONAL INFORMATION**

- Building is fully accessible
- Utilities and in-suite cleaning included in Additional Rent
- New ownership committed to capital improvements
- Competitive Tenant Allowance Packages being offered

Please Contact Asking Net Rent **\$19.43** Add. Rent (est. 2024)

Turnkey Suites Available

**On-site Parking for Patients** 

Space ranging from 868 – 13,383 sf

Pharmacy and Diagnostic Laboratory on-site

SAMIZ SUNESARA SALES REPRESENTATIVE (613) 413 2178 samiz@qubeproperties.com