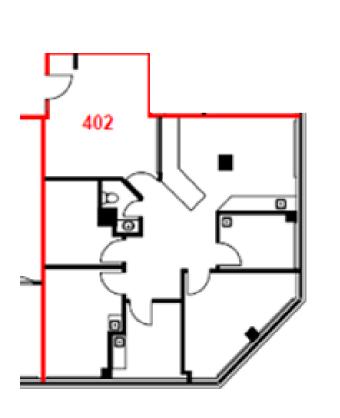

#### **FLOOR PLAN**

#### **AVAILABILITY DETAILS**

| Suite     | 402                                                                                                                               |
|-----------|-----------------------------------------------------------------------------------------------------------------------------------|
| Size      | 1,481 Square Feet                                                                                                                 |
| Base Rent | Please Contact                                                                                                                    |
| Add Rent  | \$19.43 (est. 2024)                                                                                                               |
| Comments  | Large waiting room with reception area,<br>3 exam rooms with sinks, 2 offices,<br>kitchen area, in-suite washroom, and<br>storage |