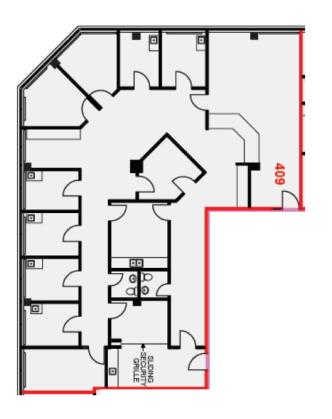

#### **AVAILABILITY DETAILS**

| Suite     | 409                                                                                                                                  |
|-----------|--------------------------------------------------------------------------------------------------------------------------------------|
| Size      | 3,407 Square Feet                                                                                                                    |
| Base Rent | Please Contact                                                                                                                       |
| Add Rent  | \$19.43 (est. 2024)                                                                                                                  |
| Comments  | Large waiting room with reception area,<br>6 exam rooms with sinks, 4 offices,<br>kitchen area, 2 in-suite washrooms, and<br>storage |