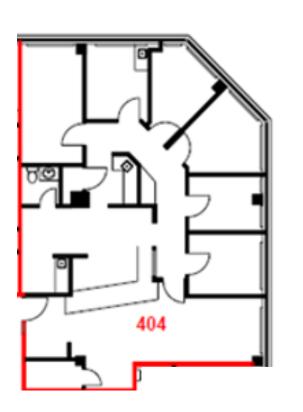

#### **AVAILABILITY DETAILS**

| Suite     | 404                                                                                                                              |
|-----------|----------------------------------------------------------------------------------------------------------------------------------|
| Size      | 1,779 Square Feet                                                                                                                |
| Base Rent | Please Contact                                                                                                                   |
| Add Rent  | \$19.43 (est. 2024)                                                                                                              |
| Comments  | Large waiting room with reception area,<br>1 exam rooms with sink, 5 offices,<br>kitchen area, in-suite washroom, and<br>storage |

SAMIZ SUNESARA SALES REPRESENTATIVE (613) 413 2178 samiz@qubeproperties.com