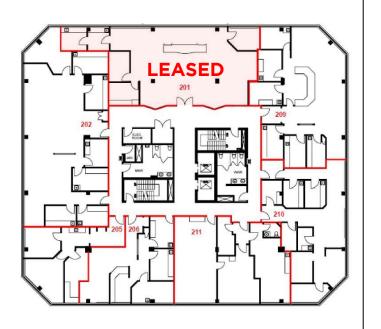

#### **FLOOR PLAN**

#### **AVAILABILITY DETAILS**

| Suites    | 200 - 211                                                                                                                        |
|-----------|----------------------------------------------------------------------------------------------------------------------------------|
| Size      | 1,242 - 13,383 Square Feet                                                                                                       |
| Base Rent | Please Contact                                                                                                                   |
| Add Rent  | \$19.43 (est. 2024)                                                                                                              |
| Comments  | Workable floor plate that can be<br>demised to accommodate various size<br>ranges. Each space offers plenty of<br>natural light. |