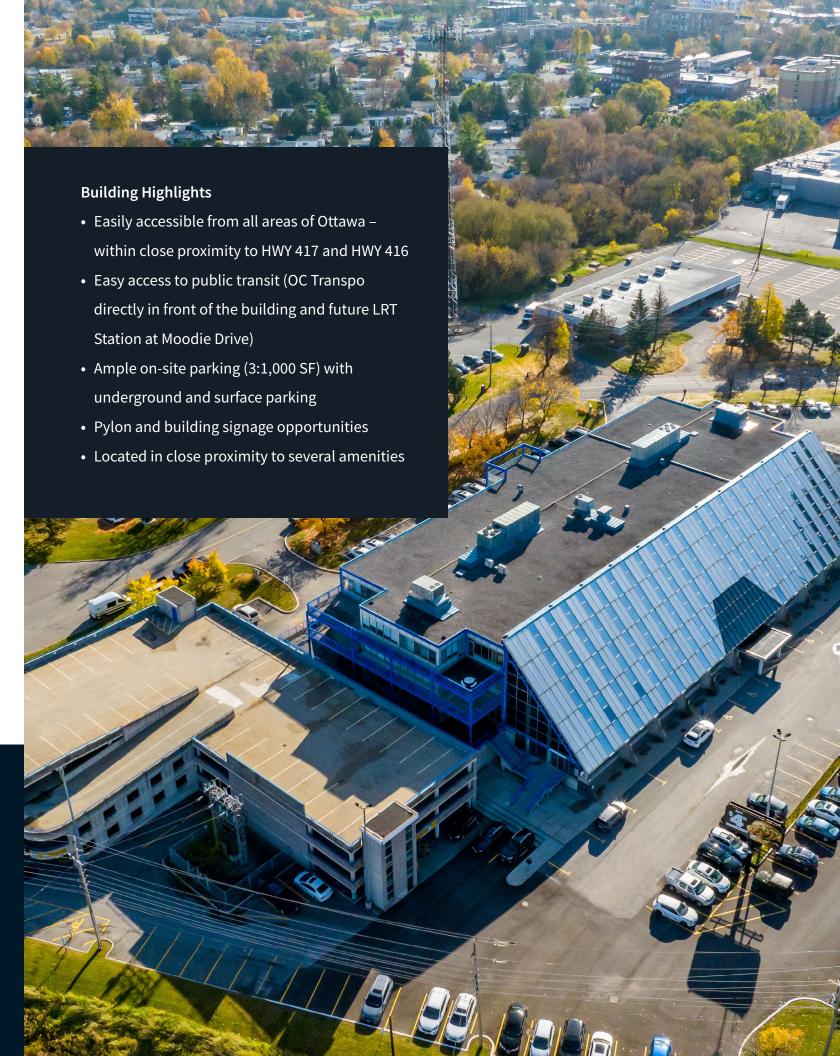

### **Building Information**

| Building Area | 88,000 square feet    |
|---------------|-----------------------|
| Floor Plate   | 18,000 square feet    |
| Landlord      | Starlight Investments |

Net Asking Rate: Please contact broker Additional Rent: \$18.49 per sq. ft. (2025 est.)