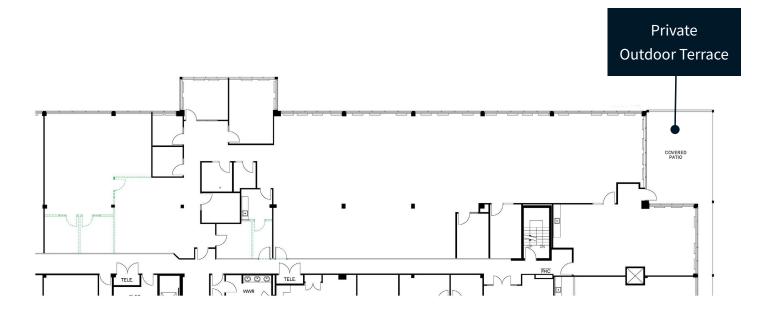

-------|
| Floor Plate   | 18,000 square feet    |
| Landlord      | Starlight Investments |

Net Asking Rate: Please contact broker Additional Rent: \$18.49 per sq. ft. (2025 est.)



| Available suites | SF     | Description                                                            |
|------------------|--------|------------------------------------------------------------------------|
| Suite 301        | 10,000 | Space can be demised to 3,500 SF or 6,500 SF.<br>Available May 1, 2025 |



301 Moodie Drive / Ottawa

### Location Map



301 Moodie Drive is situated between Highway 416 on the east and the Highway 417 to the north, excellent bus service connecting to Bayshore Shopping Centre, Kanata, and Downtown.

### Floor Plan

Suite 100: 7,024 SF



## Floor Plan

Suite 301: 10,000 SF







#### **Stephanie Lui\***

Associate Vice President Stephanie.Lui@jll.com 613 323 7883

#### **Steven Powell\***

Vice President, Brokerage Leasing Steven.Powell@jll.com 613 293 4599

\*Broker



Although information has been obtained from sources deemed reliable, Owner, Jones Lang LaSalle, and/or their representatives, brokers or agents make no guarantees as to the accuracy of the information contained herein, and offer the Property without express or implied warranties of any kind. The Property may be withdrawn without notice. The developer reserves the right to modify the information contained herein without prior notice. If the recipient of this information has signed a confidentiality agreement regarding this matter, this information is subject to the terms of that agreement. The