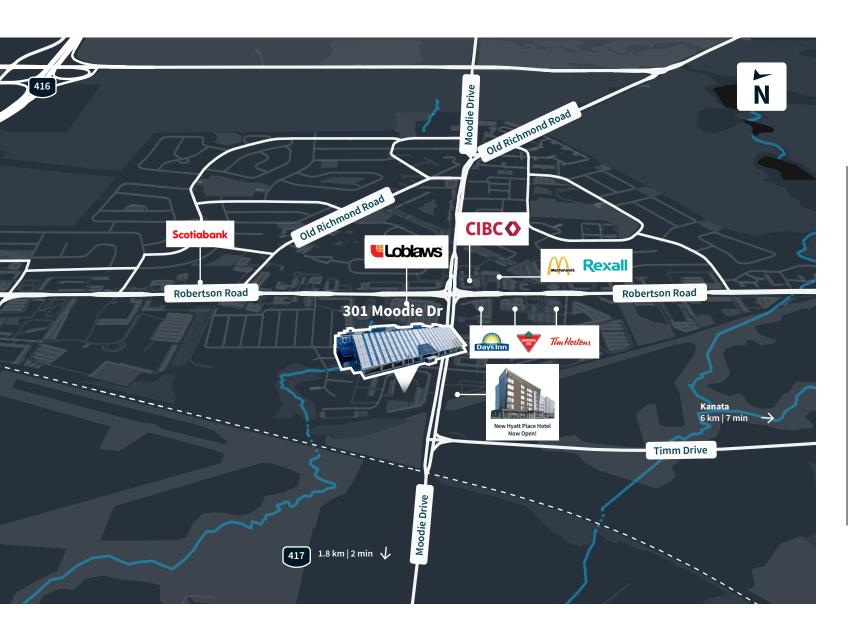

### Location Map

301 Moodie Drive is situated between Highway 416 on the east and the Highway 417 to the north, excellent bus service connecting to Bayshore Shopping Centre, Kanata, and Downtown.