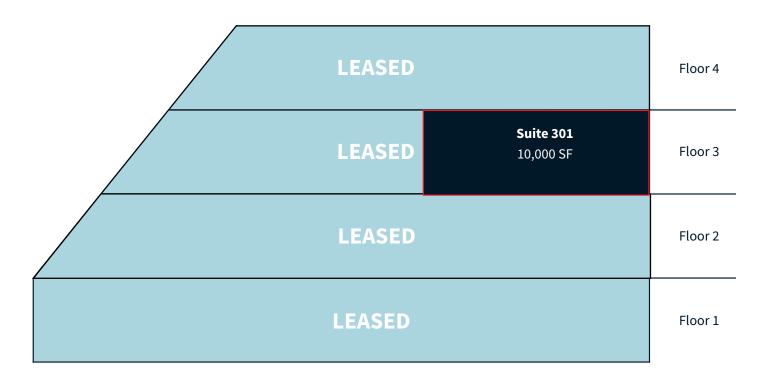

| Available suites | SF     | Description                                                            |
|------------------|--------|------------------------------------------------------------------------|
| Suite 301        | 10,000 | Space can be demised to 3,500 SF or 6,500 SF.<br>Available May 1, 2025 |

## Floor Plan

Suite 301: 10,000 SF