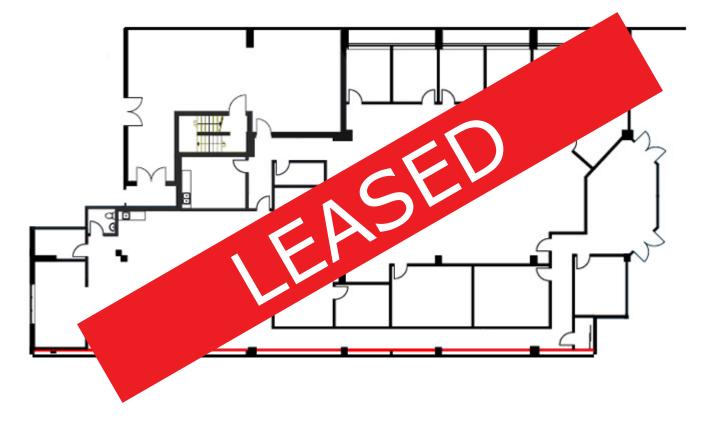

|
|---------------|-----------------------|
| Floor Plate   | 18,000 square feet    |
| Landlord      | Starlight Investments |

Net Asking Rate: Please contact broker Additional Rent: \$18.49 per sq. ft. (2025 est.)



| Available suites | SF     | Description                                                            |
|------------------|--------|------------------------------------------------------------------------|
| Suite 301        | 10,000 | Space can be demised to 3,500 SF or 6,500 SF.<br>Available May 1, 2025 |



301 Moodie Drive / Ottawa

### Location Map



301 Moodie Drive is situated between Highway 416 on the east and the Highway 417 to the north, excellent bus service connecting to Bayshore Shopping Centre, Kanata, and Downtown.

### Floor Plan

Suite 100: 7,024 SF



## Floor Plan

Suite 301: 10,000 SF







#### **Stephanie Lui\***

Associate Vice President Stephanie.Lui@jll.com 613 323 7883

#### **Steven Powell\***

Vice President, Brokerage Leasing Steven.Powell@jll.com 613 293 4599

\*Broker



Although information has been obtained from sources deemed reliable, Owner, Jones Lang LaSalle, and/or their representatives, brokers or agents make no guarantees as to the accuracy of the information contained herein, and offer the Property without express or implied warranties of any kind. The Property may be withdrawn without notice. The developer reserves the right to modify the information contained herein without prior notice. If the recipient of this information has signed a confidentiality agreement regarding this matter, this information is subj