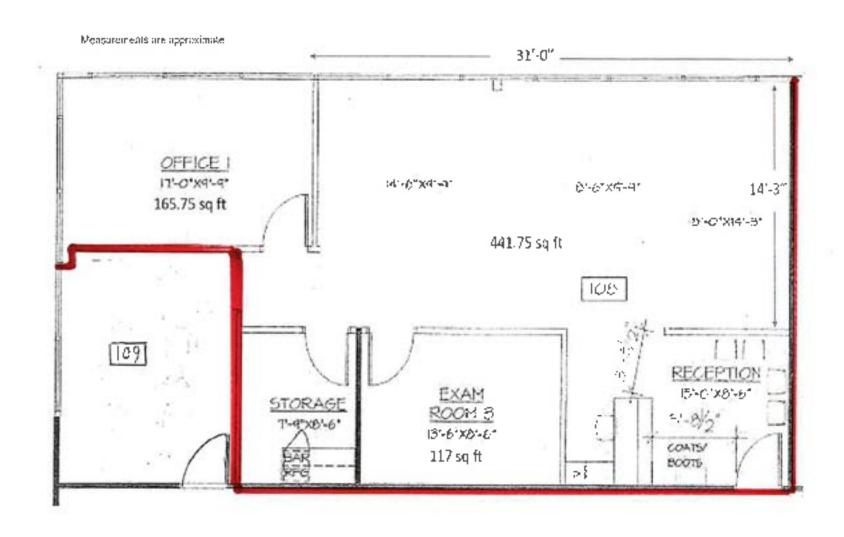

# 600 TERRY FOX DRIVE

Ottawa, Ontario

Suite 108 1,150 sq.ft.

Suite 204 2,351 sq.ft.

#### Suite 108 - 1,150 sq.ft.

- Corner suite with abundant natural light
- Improved with quality finishes
- Includes executive office, boardroom, kitchenette, open concept area

# 600 TERRY FOX DRIVE Ottawa, Ontario

Suite 108 1,150 sq.ft.