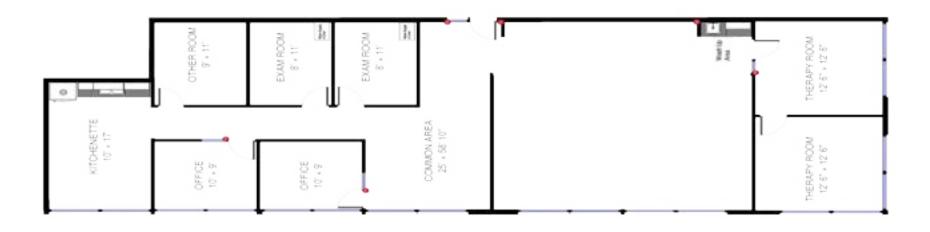

# 600 TERRY FOX DRIVE

Ottawa, Ontario

Suite 108 1,150 sq.ft.

Suite 204 2,351 sq.ft.

#### Suite 204 - 2,351 sq.ft.

- Improved premises with extensive window exposure
- Ideal for medical use

# 600 TERRY FOX DRIVE Ottawa, Ontario

Suite 204 2,351 sq.ft.