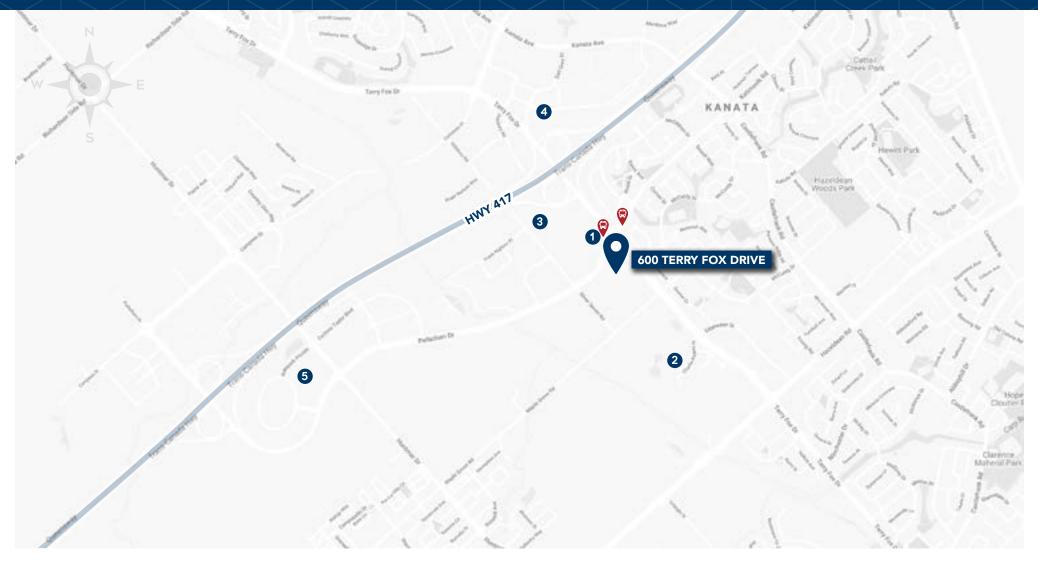

## AREA MAP

600 TERRY FOX DRIVE Ottawa, Ontario

- 1 Fairfield Inn and Suites
- Walter Baker Park
- 3 Costco

- 4 Kanata Centrum
- 5 Canadian Tire Centre