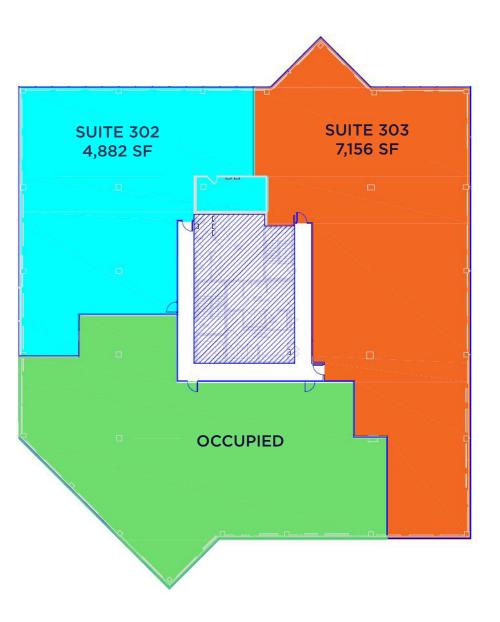

### Suite 302: 4,882 SF Suite 303: 7,156 SF Contiguous: 12,038 SF

THE PROPERTY

OLIN

# Floor Plan

Suite 302: 4,882 SF

Suite 303: 7,156 SF

Total contiguous space: 12,038 SF