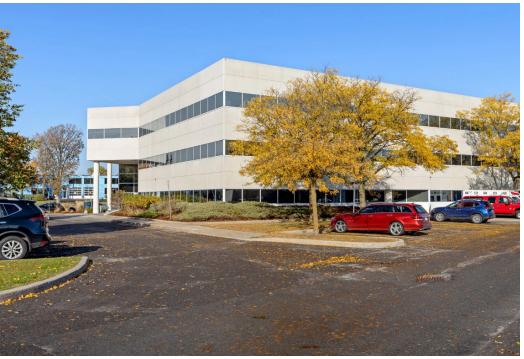

## Property Highlights

Located directly behind the HWY 417 exit to Pinecrest Road, 1050 Morrison offers a bright and spacious office space.

There is abundant restaurants and shopping close by, and the New LRT Stage 2 —Line 3 Pinecrest Station is only a quick walk of 750 metres from the building.

In addition, 1050 Morrison offers a new office experience with limitless design possibilities. Key features include abundant free on-site surface parking, wheelchair & elevator accessible space, and Energy-efficient LED lighting which enhances both the environment and costeffectiveness.

- Customizable shell space for design freedom
- Prime location near public transit & HWY 417
- Wheelchair accessibility with elevators
- Energy-efficient LED lighting
- Free surface parking (4:1000 SF)
- Availability of pylon signage