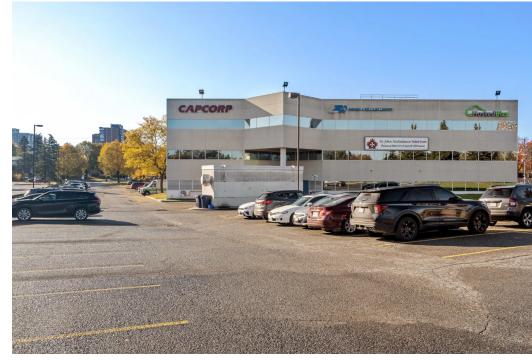

## Property Highlights

Located directly behind the HWY 417 exit to Pinecrest Road, 1050 Morrison offers a bright and spacious office space.

There is abundant restaurants and shopping close by, and the New LRT Stage 2 —Line 3 Pinecrest Station is only a quick walk of 750 metres from the building.

In addition, 1050 Morrison offers a new office experience with limitless design possibilities. Key features include abundant free on-site surface parking, wheelchair & elevator accessible space, and Energy-efficient LED lighting which enhances both the environment and costeffectiveness.

- Customizable shell space for design freedom
- Prime location near public transit & HWY 417
- Wheelchair accessibility with elevators
- Energy-efficient LED lighting
- Free surface parking (4:1000 SF)
- Availability of pylon signage