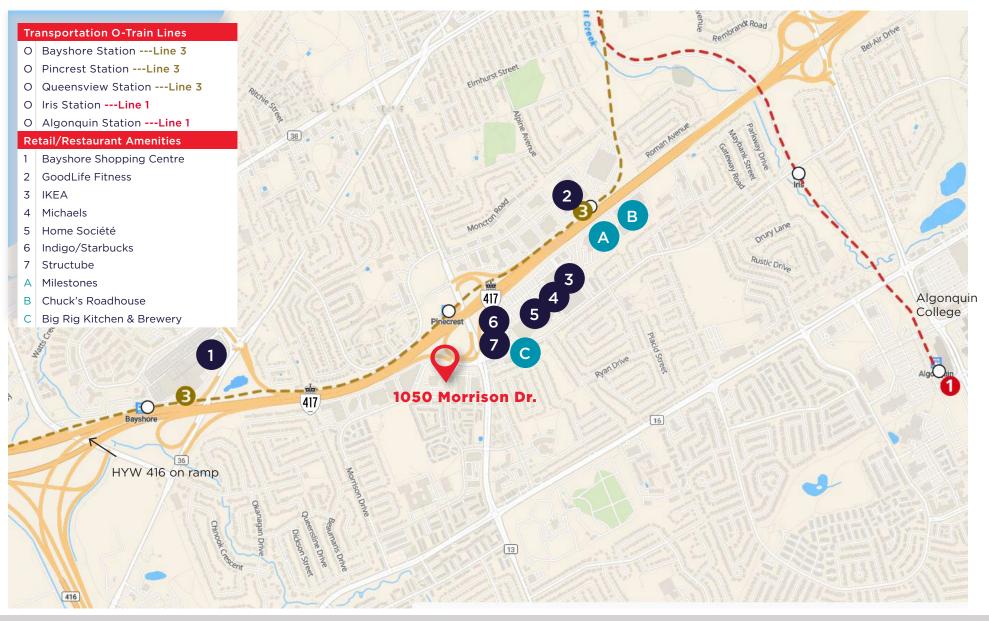

is only a quick walk of 750 metres from the building.

In addition, 1050 Morrison offers a new office experience with limitless design possibilities. Key features include abundant free on-site surface parking, wheelchair & elevator accessible space, and Energy-efficient LED lighting which enhances both the environment and costeffectiveness.

- Customizable shell space for design freedom
- Prime location near public transit & HWY 417
- Wheelchair accessibility with elevators
- Energy-efficient LED lighting
- Free surface parking (4:1000 SF)
- Availability of pylon signage

Net Rent: Contact Listing Broker Additional Rent: \$15.21 Space Available: September 1, 2025





# Floor Plan

Suite 302: 4,882 SF

Suite 303: 7,156 SF

Total contiguous space: 12,038 SF

















# Location Map







### CONTACT

#### ALAIN DESMARAIS

Executive Vice President Broker of Record + 1 613 780 1566 adesmarais@cwottawa.com

ALEX LEFEBVRE Sales Representative + 1 613 780 1586 alefebvre@cwottawa.com

#### PETER RYWAK

Senior Sales Representative Office Leasing + 1 613 780 1573 prywak@cwottawa.com CUSHMAN & WAKEFIELD Ottawa

> 55 Metcalfe Street, Suite 400 Ottawa, Ontario, K1P 6L5 cwottawa.com

©2025 Cushman & Wakefield Ottawa. Brokerage, Independently Owned and Operated. A Member of the Cushman & Wakefield Alliance. All rights reserved. The information contained in this communication is perified. NO WARRANTY OR REPRESENTATION, EXPRESS OR IMPLIED, IS MADE AS TO THE CONDITION OF THE PROPERTY (OR PROPERTY) ON PROPERTIES) REFERENCED HEREIN OR AS TO THE CONDITION OF THE PROPERTY (OR PROPERTY)