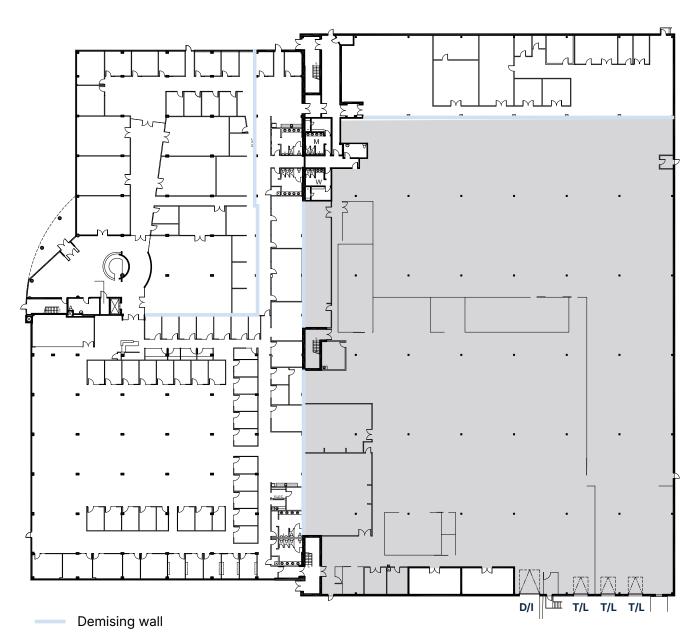

#### TOTAL AREA Option 1 (full building) 160,154 sf Option 2 78,212 sf

GROUND FLOOR

# **FLOOR PLANS**

| A | OFFICE    | INDUSTRIAL | SHIPPING     |
|---|-----------|------------|--------------|
| : | 91,026 sf | 69,128 sf  | 3 T/L, 2 D/I |
|   | 18,738 sf | 59,484 sf  | 3 T/L, 1 D/I |