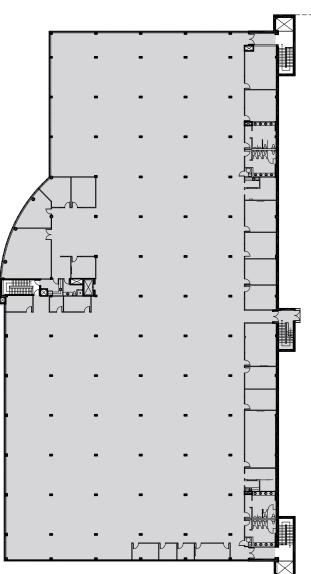

TOTAL ARE Option 3 (divisible to 23,130 sf) 106,540 sf

## **FLOOR PLANS**

| EA | OFFICE    | INDUSTRIAL | SHIPPING     |
|----|-----------|------------|--------------|
| sf | 47,056 sf | 59,484 sf  | 3 T/L, 1 D/I |
|    |           |            |              |
|    |           |            |              |
|    |           |            |              |
|    |           |            |              |
|    |           |            |              |
|    |           |            |              |
|    |           |            |              |
|    |           |            |              |
|    |           |            |              |
|    |           |            |              |
|    |           |            |              |
|    |           |            |              |
|    |           |            |              |
|    |           |            |              |
|    |           |            |              |
|    |           |            |              |
|    |           |            |              |
|    |           |            |              |
|    |           |            |              |
|    |           |            | j            |
|    |           |            | Ν            |
|    |           |            | N            |
|    |           |            |              |
|    |           |            |              |