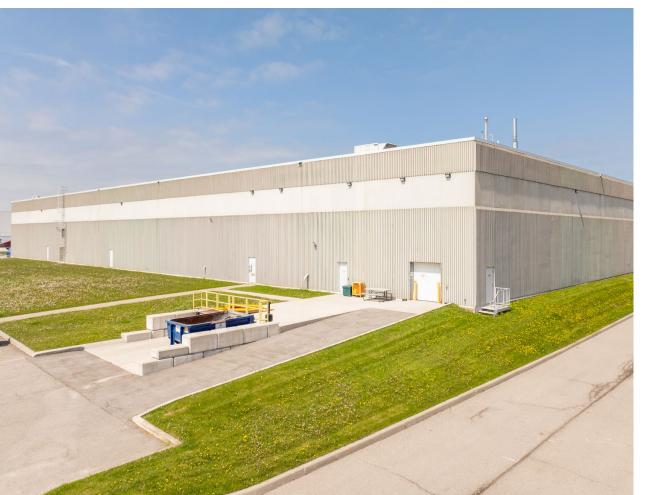

## Warehouse Space For Lease 3450 HARVESTER ROAD Burlington, ON

Multiple configurations up to 160,154 sf

## Warehouse Space For Lease **3450 HARVESTER ROAD Burlington**, **ON**

- Premier head office location that offers well built out 合 office space
  - Strong corporate presence with a large ground floor lobby with an abundance of natural light
- Excess land for potential expansion or storage
- Ρ Abundance of parking
- $\bigcirc$ Located near the intersection of QEW and Walkers Line
- 20 Proximity to a wide selection of amenties, Appleby and Burlington GO Train Station