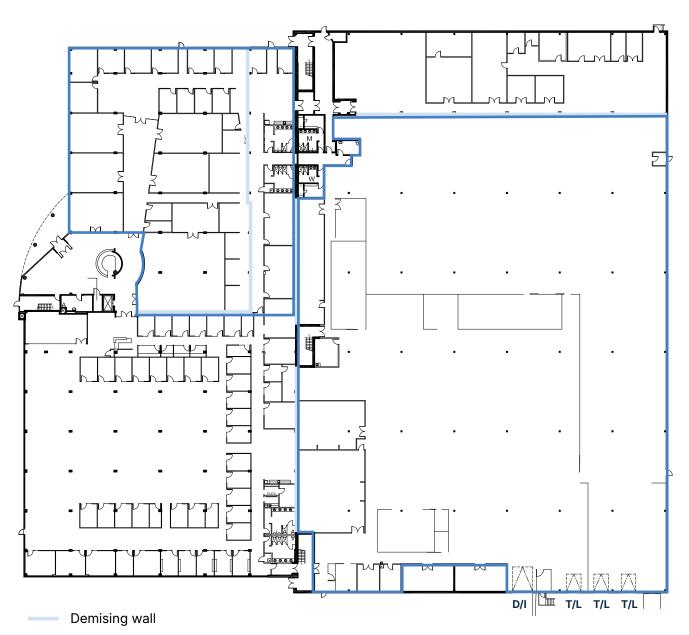

#### TOTAL AREA Option 1 (full building) 160,154 sf Option 2 78,212 sf

GROUND FLOOR

# **FLOOR PLANS**

| A | OFFICE    | INDUSTRIAL | SHIPPING     |
|---|-----------|------------|--------------|
| : | 91,026 sf | 69,128 sf  | 3 T/L, 2 D/I |
|   | 18,738 sf | 59,484 sf  | 3 T/L, 1 D/I |

## GROUND FLOOR

#### SECOND FLOOR

## **FLOOR PLANS**

| EA | OFFICE    | INDUSTRIAL | SHIPPING     |
|----|-----------|------------|--------------|
| sf | 47,056 sf | 59,484 sf  | 3 T/L, 1 D/I |
|    |           |            |              |
|    |           |            |              |
|    |           |            |              |
|    |           |            |              |
|    |           |            |              |
|    |           |            |              |
|    |           |            |              |
|    |           |            |              |
|    |           |            |              |
|    |           |            |              |
|    |           |            |              |
|    |           |            |              |
|    |           |            |              |
|    |           |            |              |
|    |           |            |              |
|    |           |            |              |
|    |           |            |              |
|    |           |            |              |
|    |           |            |              |
|    |           |            | j            |
|    |           |            | Ν            |
|    |           |            | N            |
|    |           |            |              |
|    |           |            |              |