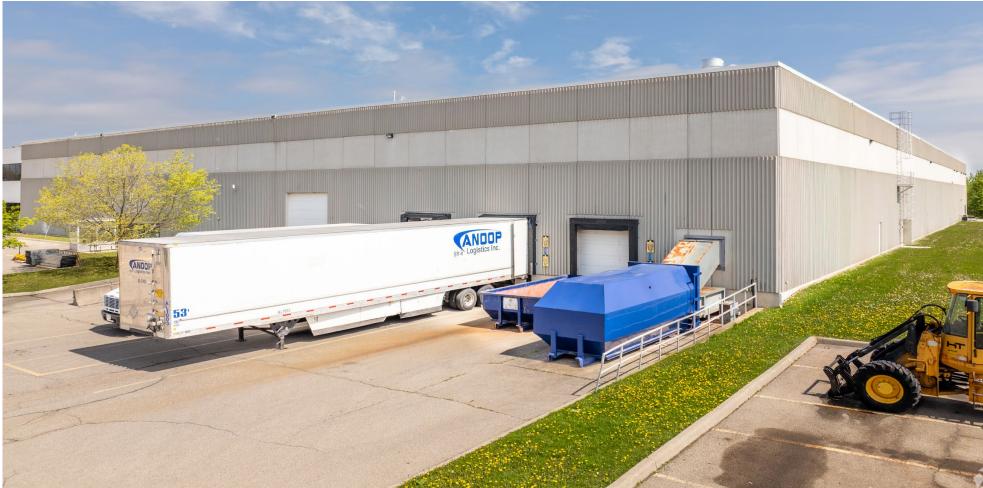

## Warehouse Space For Lease **3450 HARVESTER ROAD Burlington**, **ON**

- Premier head office location that offers well built out 合 office space
  - Strong corporate presence with a large ground floor lobby with an abundance of natural light
- Excess land for potential expansion or storage
- Ρ Abundance of parking
- $\bigcirc$ Located near the intersection of QEW and Walkers Line
- 20 Proximity to a wide selection of amenties, Appleby and Burlington GO Train Station

#### TOTAL AREA Option 1 (full building) 160,154 sf Option 2 78,212 sf

GROUND FLOOR