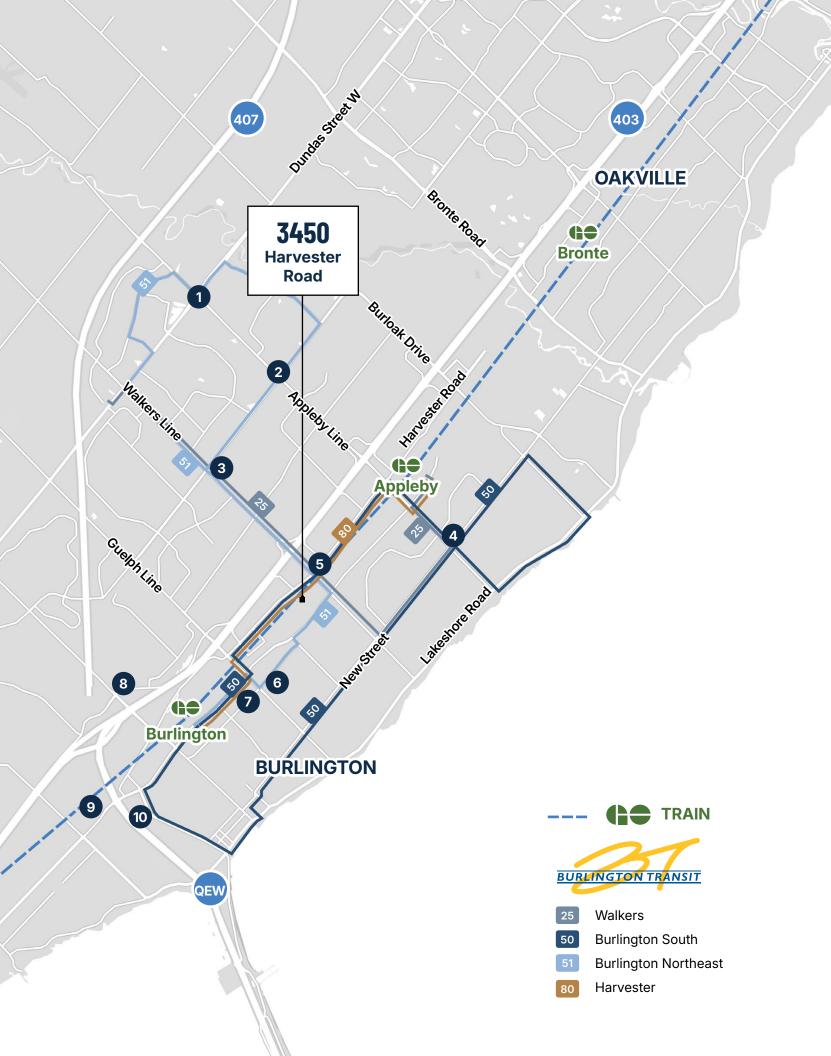

## **AMENITIES + TRANSIT**

| 1  | SmartCentres Burlington North<br>Appleby Crossing            |                                                           |                          |
|----|--------------------------------------------------------------|-----------------------------------------------------------|--------------------------|
|    | Walmart<br>Burrito Boyz<br>Boston Pizza<br>Petro<br>Fortinos | Winners/Ho<br>Goodlife<br>RBC<br>Starbucks<br>Chick-fil-A | mesense                  |
| 2  | Tim Hortons<br>Popeyes<br>Starbucks<br>Movati                | LCBO<br>Metro<br>TD<br>McDonald's                         |                          |
| 3  | Petro<br>Freshco<br>Shoppers<br>Drug Mart<br>Tim Hortons     | Pizza Pizza<br>Little Caesa<br>A&W<br>BMO<br>St. Louis Ba |                          |
| 4  | Fortinos<br>Petro<br>CIBC<br>LCBO                            | Shoppers D<br>Starbucks<br>McDonald's<br>Rexall           | rug Mart                 |
| 5  | The Brick<br>Chrysler<br>Honda<br>Ford                       | Petro<br>Tim Hortons<br>Jake's Grill<br>Admiral Inn       | 3                        |
| DR | IVE TIME                                                     | S                                                         |                          |
| 3  | <b>8 MINS   2.8</b><br>Highway 40                            |                                                           | <b>4 MINS</b><br>Appleby |