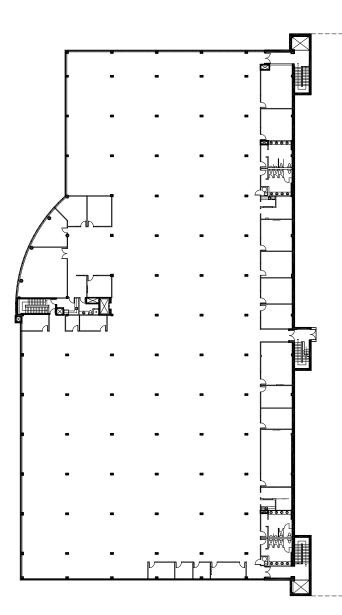

TOTAL ARE Option 3 (divisible to 23,130 sf) 106,540 sf

## **FLOOR PLANS**

| EA | OFFICE    | INDUSTRIAL | SHIPPING     |
|----|-----------|------------|--------------|
| sf | 47,056 sf | 59,484 sf  | 3 T/L, 1 D/I |
|    |           |            |              |
|    |           |            |              |
|    |           |            |              |
|    |           |            |              |
|    |           |            |              |
|    |           |            |              |
|    |           |            |              |
|    |           |            |              |
|    |           |            |              |
|    |           |            |              |
|    |           |            |              |
|    |           |            |              |
|    |           |            |              |
|    |           |            |              |
|    |           |            |              |
|    |           |            |              |
|    |           |            |              |
|    |           |            |              |
|    |           |            |              |
|    |           |            | j            |
|    |           |            | Ν            |
|    |           |            | N            |
|    |           |            |              |
|    |           |            |              |