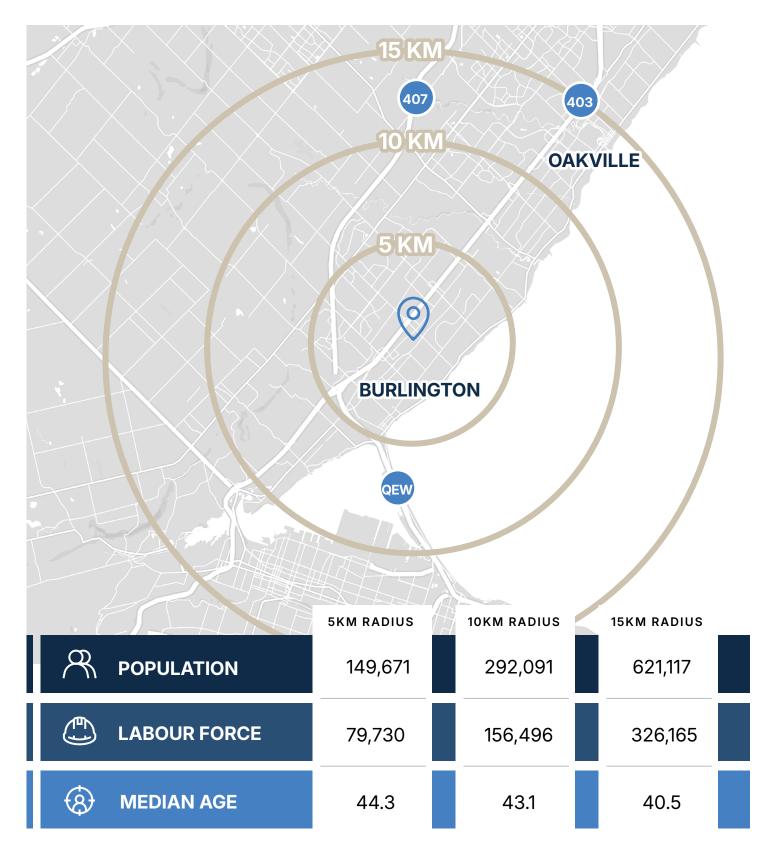

## **LABOUR FORCE & DEMOGRAPHICS**

"Here in Burlington, you'll find a City Hall that's rolling out the red carpet for new and growing businesses by providing strategic insights, assessing your business plan, and introducing you to industry leaders and potential investment partners. The City of Burlington foster's a diverse economy with a focus on knowledge-based, technology intensive industries."

76% Education, Post Secondary \$166,370 91% 44 **Employment Rate** Average Age

TechPlace - the city's innovation centre, provides services and mentorship to new and developing technology companies. Designated partner of the GSS initiative - which helps innovative businesses fill gaps in its workforce from abroad by attracting and expediting the entry of highly skilled and qualified talent in select occupations so that companies can grow and scale here.

63%

Participation Rate

**Robust Workforce -**

105,761 Labour Force

As part of Halton region, businesses has access to a labour pool of **4.5 million** people within commuting distance.

3450 HARVESTER ROAD, BURLINGTON