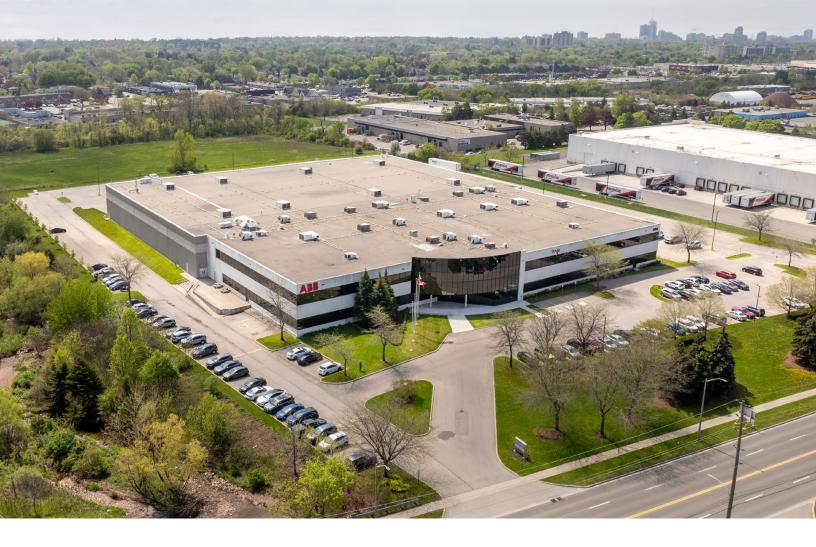

## Warehouse Space For Lease 3450 HARVESTER ROAD Burlington, ON

Multiple configurations up to 160,154 sf

## Warehouse Space For Lease **3450 HARVESTER ROAD Burlington**, **ON**

- Premier head office location that offers well built out 合 office space
  - Strong corporate presence with a large ground floor lobby with an abundance of natural light
- Excess land for potential expansion or storage
- Ρ Abundance of parking
- $\bigcirc$ Located near the intersection of QEW and Walkers Line
- 20 Proximity to a wide selection of amenties, Appleby and Burlington GO Train Station

**POSSESSION DATE PUSSESSIC** July 1, 2025

3450 HARVESTER ROAD, BURLINGTON