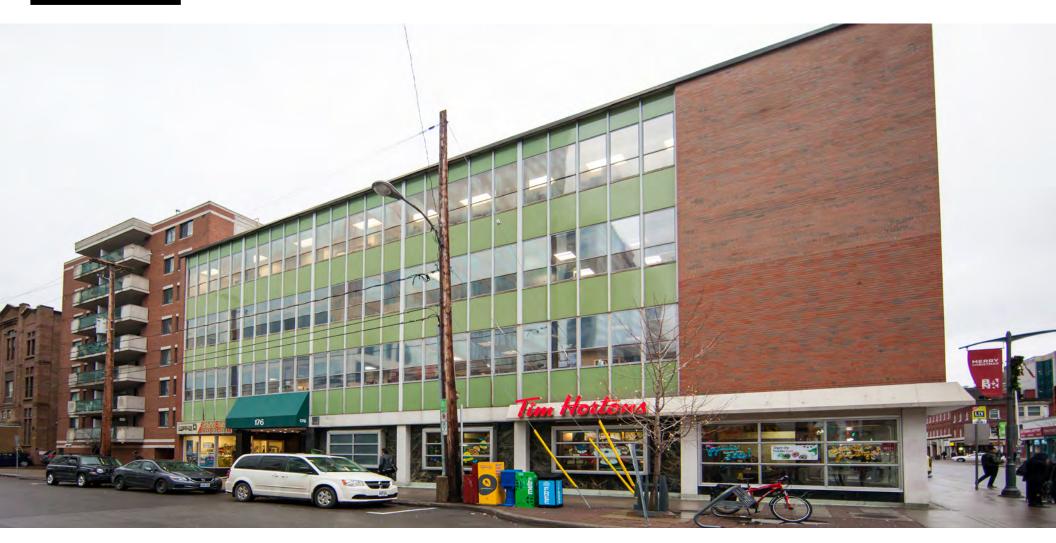

# 176 Gloucester Street, Ottawa, ON

### **Property Highlights**

- Core location office space in Downtown Centertown at a very competitive Gross Rental Rates (Excellent value option)
- New upgraded elevator and entrance lobby
- Full floor availability and second floor is move-in ready
- Can subdivide second floor for smaller tenants.
- Secure in-suite bicycle storage room
- Building facade signage available
- Modern, bright flex-office design layout and new roof 2018
- Four minutes walk to Parliament Hill LRT station
- Located along a prime retail corridor and five minutes walk to trendy Elgin Street (Retail, food service, transit at your doorstep)
- Additional Tenant Inducements available to qualified tenants with good covenants. Contact listing agent for greater details