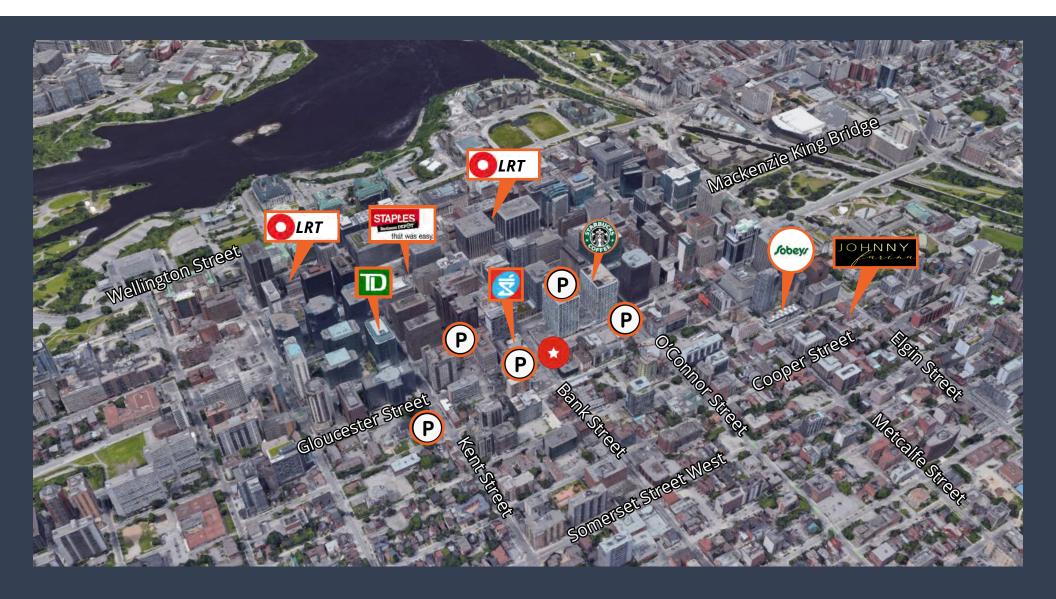

### **Property Highlights**

- Core location office space in Downtown Centertown at a very competitive Gross Rental Rates (Excellent value option)
- New upgraded elevator and entrance lobby
- Full floor availability and second floor is move-in ready
- Can subdivide second floor for smaller tenants.
- Secure in-suite bicycle storage room
- Building facade signage available
- Modern, bright flex-office design layout and new roof 2018
- Four minutes walk to Parliament Hill LRT station
- Located along a prime retail corridor and five minutes walk to trendy Elgin Street (Retail, food service, transit at your doorstep)
- Additional Tenant Inducements available to qualified tenants with good covenants. Contact listing agent for greater details

## Location