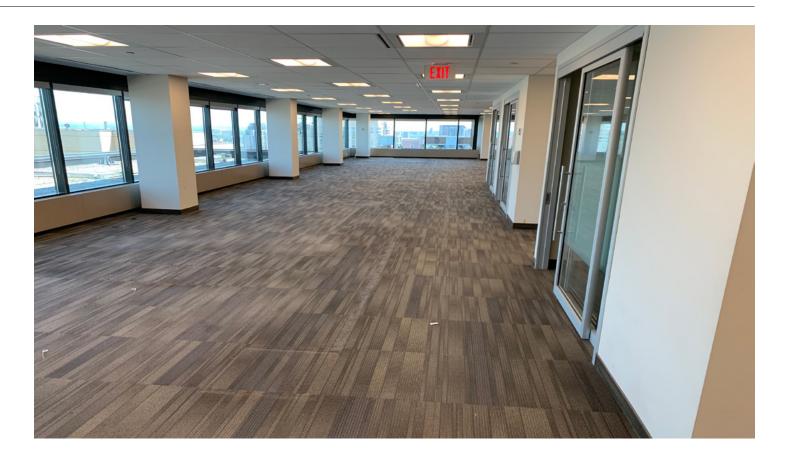

## Suite 1400

Suite 1400: 21,438 SF

- Full floor opportunity
- Base-building condition with new ceiling standards