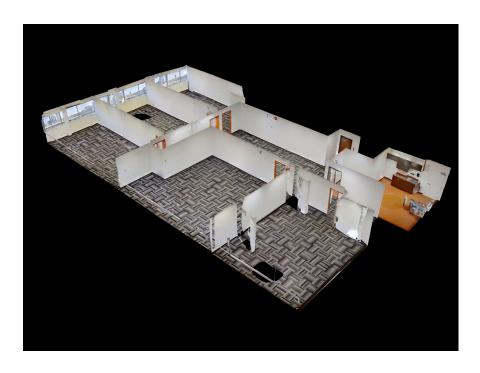

## **Suite #203**

Rentable Area: **4,113sf**Additional Rent: **\$15.93psf**Availability: **Immediately** 

Office space in good condition with several large rooms and open working spaces, kitchenette, and lunch room.