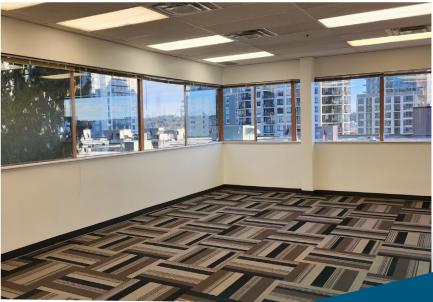

## **Suite #203**

Rentable Area: **4,113sf**Additional Rent: **\$15.93psf**Availability: **Immediately** 

Office space in good condition with several large rooms and open working spaces, kitchenette, and lunch room.