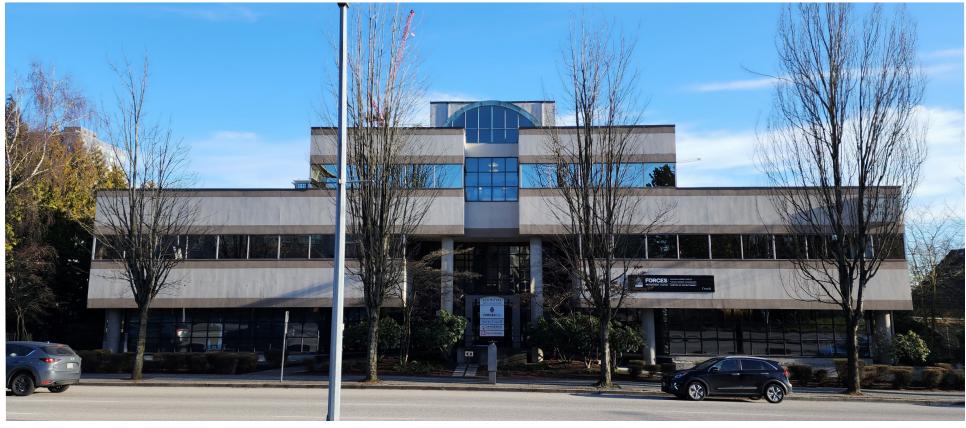

## **ABOUT**

Prime Office space located in the heart of New Westminster. Easy access to Patullo Bridge, Columbia Street, and both Columbia and New Westminster SkyTrain stations.

This office is professionally managed and there have been regular upgrades to the common lobby and elevators. The building boasts expansive views of the Fraser River to the South and is surrounded by ample greenery. It is neighboured by a daycare, Yorkville University, and the Douglas College New Westminster Campus.