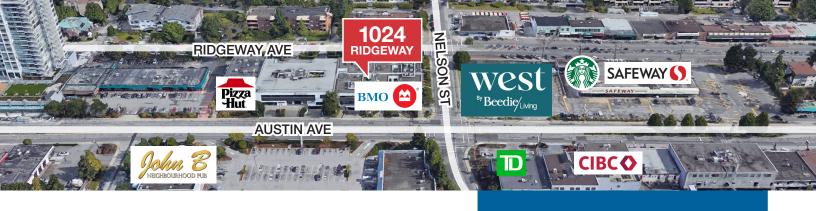

### Austin Heights Centre

With excellent exposure from Nelson Street & Austin Avenue, the subject property offers a professional tenant mix including general/medical office users, retail/food groups, and national anchor Tenant BMO.

### Location

Located in the heart of the Austin Avenue corridor in Coquitlam, this mixed-use professional building is within steps of transit and numerous amenities. Generous and convenient parking options with an abundance of well-planned natural light make this property a must look for any professional user.

## **Building Description**

Austin Heights Centre was solidly built in 1980 with numerous improvements including a new roof in 2016, updated common areas, plumbing upgrades and more. The building has an excellent tenant mix anchored by BMO with secured and convenient parking off of Austin Avenue. A proactive and experienced property management only add to the long list of attributes for the property.