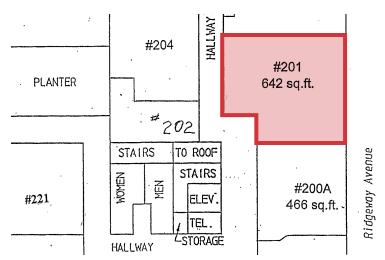

### Floor Plan

\*Floor plan not as-built

## Property Details

**Unit Size** 642 SF

Availability
July 1st, 2025

Lease Rate \$22.00/SF

Additional Rent \$20.97/SF (2024 estimate)

**Zoning** C-2