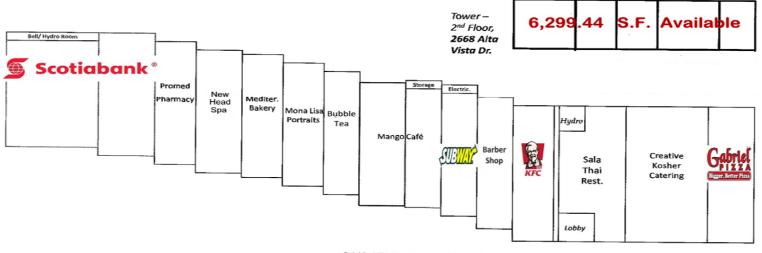

### **DESCRIPTION: 2660-2714 Alta Vista Drive, Ottawa**

- ✓ Alta Bank Plaza is an established community shopping centre located at the corner of Alta Vista Drive and Bank Street. This busy neighbourhood centre services Alta Vista, South Keys, Walkley Road, Riverside Drive, Pleasant Park, Bank Street. High traffic location.
- Surrounded by residential neighbourhoods and amenities like Service Ontario which create a steady flow of traffic and attract a wide variety of customers to the plaza.
- ✓ Join new KFC, Scotiabank, Subway, Promed Pharmacy, Gabriel Pizza, Neighbouring tenants include Independent Grocer, Chez Cora, Pet Valu, Dollarama.

#### 2nd Floor Walk Up Space Available Immediately.

- ✓ Gross Rent: \$25.00 per square foot gross per annum plus utilities.
- ✓ 2nd Floor—Gross Leasable Area Approx. 6,299.44 square feet rentable