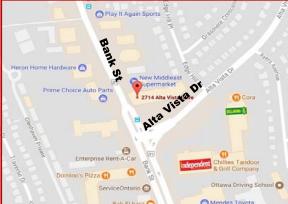

ghbourhood centre services Alta Vista, South Keys, Walkley Road, Riverside Drive, Pleasant Park, Bank Street. High traffic location.
- Surrounded by residential neighbourhoods and amenities like Service Ontario which create a steady flow of traffic and attract a wide variety of customers to the plaza.
- ✓ Join new KFC, Scotiabank, Subway, Promed Pharmacy, Gabriel Pizza, Neighbouring tenants include Independent Grocer, Chez Cora, Pet Valu, Dollarama.

#### **OFFICE SPACE AVAILABLE:**

#### 2nd Floor Walk Up Space Available Immediately.

- ✓ Gross Rent: \$25.00 per square foot gross per annum plus utilities.
- ✓ 2nd Floor—Gross Leasable Area Approx. 6,299.44 square feet rentable

#### **SIGNAGE AND PARKING:**

- ✓ Great storefront signage. Potential pylon signage.
- ✓ Ample free parking.





For more information please contact:

BRENT TAYLOR, Broker of Record / President BRENTCOM REALTY CORPORATION, BROKERAGE Tel: (613)726-7323 Fax: (613)721-8849 Email: brent@brentcomrealty.com www.brentcomrealty.com







# FOR LEASE: Office Space Alta Bank Plaza, Ottawa, ON



### SITE PLAN

#### **ALTA BANK SHOPPING PLAZA**



~2660-2714 ALTA VISTA DRIVE

# FOR LEASE: Office Space Alta Bank Plaza, Ottawa, ON