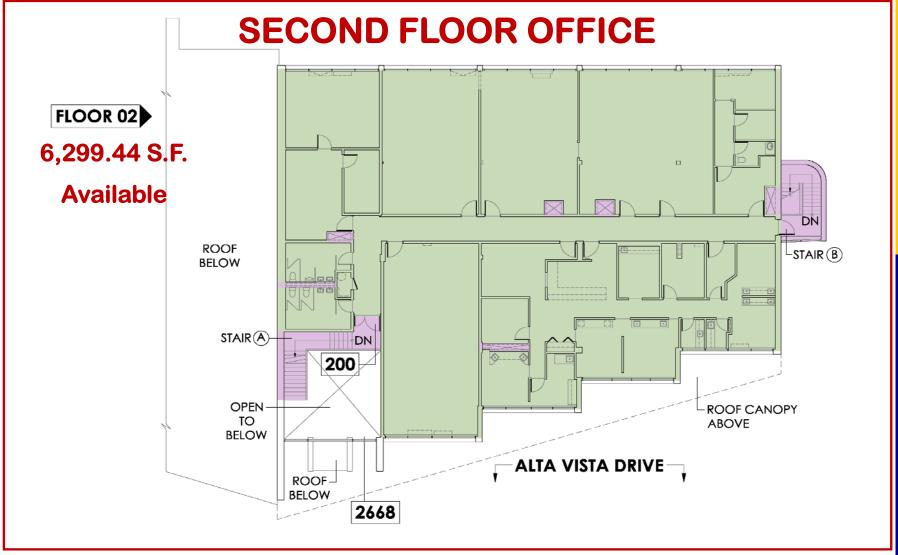

#### **OFFICE SPACE AVAILABLE:**

#### 2nd Floor Walk Up Space Available Immediately.

- ✓ Gross Rent: \$25.00 per square foot gross per annum plus utilities.
- ✓ 2nd Floor—Gross Leasable Area Approx. 6,299.44 square feet rentable