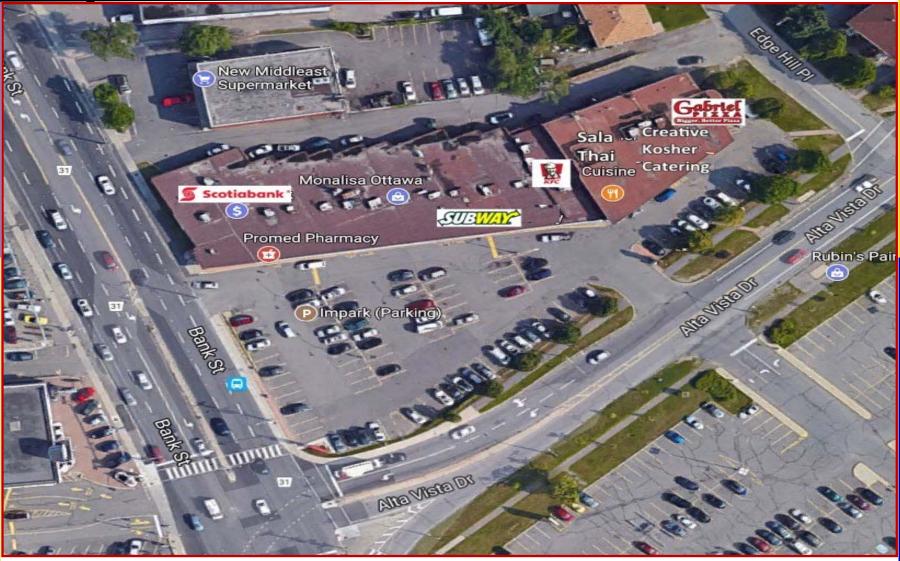

### **DESCRIPTION: 2660-2714 Alta Vista Drive, Ottawa**

- ✓ Alta Bank Plaza is an established community shopping centre located at the corner of Alta Vista Drive and Bank Street. This busy neighbourhood centre services Alta Vista, South Keys, Walkley Road, Riverside Drive, Pleasant Park, Bank Street. High traffic location.
- Surrounded by residential neighbourhoods and amenities like Service Ontario which create a steady flow of traffic and attract a wide variety of customers to the plaza.
- ✓ Join new KFC, Scotiabank, Subway, Promed Pharmacy, Gabriel Pizza, Neighbouring tenants include Independent Grocer, Chez Cora, Pet Valu, Dollarama.

### SITE PLAN

#### **ALTA BANK SHOPPING PLAZA**

~2660-2714 ALTA VISTA DRIVE