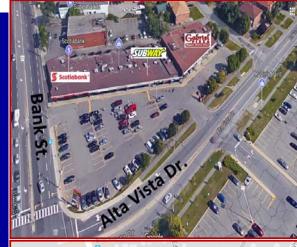

eighbourhood centre services Alta Vista, South Keys, Walkley Road, Riverside Drive, Pleasant Park, Bank Street. High traffic location.
- Surrounded by residential neighbourhoods and amenities like Service Ontario which create a steady flow of traffic and attract a wide variety of customers to the plaza.
- ✓ Join new KFC, Scotiabank, Subway, Promed Pharmacy, Gabriel Pizza, Neighbouring tenants include Independent Grocer, Chez Cora, Pet Valu, Dollarama.

#### **OFFICE SPACE AVAILABLE:**

#### 2nd Floor Walk Up Space Available Immediately.

- ✓ Gross Rent: \$25.00 per square foot gross per annum plus utilities.
- ✓ 2nd Floor—Gross Leasable Area Approx. 6,299.44 square feet rentable

#### **SIGNAGE AND PARKING:**

- ✓ Great storefront signage. Potential pylon signage.
- ✓ Ample free parking.





For more information please contact:

BRENT TAYLOR, Broker of Record / President BRENTCOM REALTY CORPORATION, BROKERAGE Tel: (613)726-7323 Fax: (613)721-8849 Email: brent@brentcomrealty.com www.brentcomrealty.com







# FOR LEASE: Office Space Alta Bank Plaza, Ottawa, ON



### SITE PLAN

#### **ALTA BANK SHOPPING PLAZA**



~2660-2714 ALTA VISTA DRIVE

# FOR LEASE: Office Space Alta Bank Plaza, Ottawa, ON