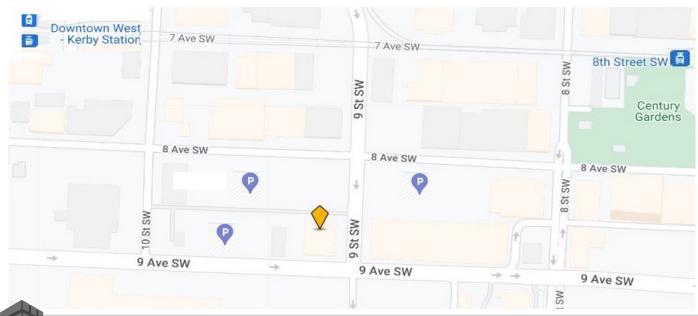

## **Building Highlights**

**Low Operating Costs** 

**Commercial Grade Fibre Internet Connection included in the Op Costs!** 

Parking Ratio 1:500 sf; plenty of additional parking in the immediate area Quick walk to the train

## Suite 200 Photos

Premises: 200 - 1,924 SqFt

300 - 1,600 SqFt

Term: Negotiable

Available: Immediately

Op. Costs & Taxes: \$16.50 PSF (est. 2022)

Parking: 3 stalls

Net Rent: Market Lease Rates