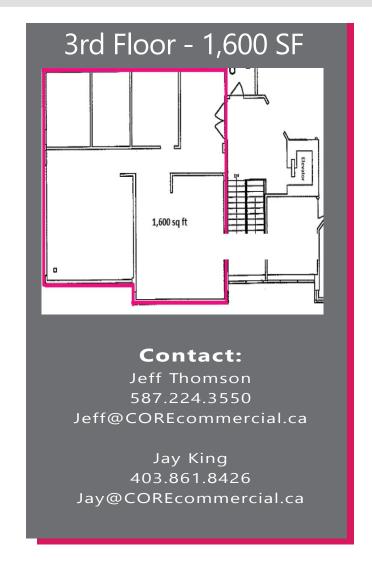

## Suite 200 Photos

Premises: 200 - 1,924 SqFt

300 - 1,600 SqFt

Term: Negotiable

Available: Immediately

Op. Costs & Taxes: \$16.50 PSF (est. 2022)

Parking: 3 stalls

Net Rent: Market Lease Rates

## CORE COMMERCIAL REAL ESTATE

Gary McKelvie

587.356.2073

Gary@COREcommercial.ca

Lori King

587.356.2075

Lori@COREcommercial.ca

Jeff Thomson

587.356.2074

Jeff@COREcommercial.ca

Jay King

587.391.8451

Jay@COREcommercial.ca