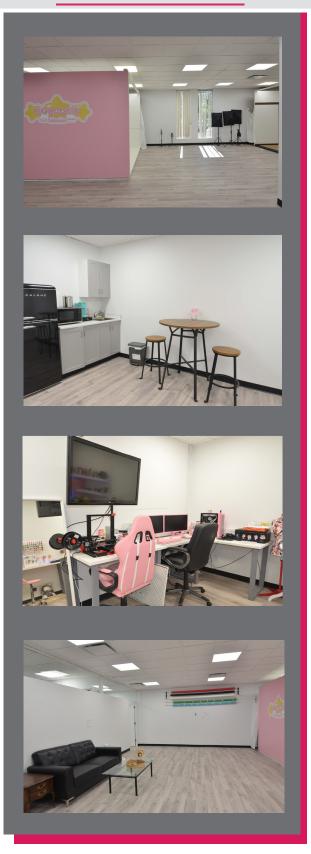

## Suite 200 Photos

Premises: 200 - 1,924 SqFt

300 - 1,600 SqFt

Term: Negotiable

Available: Immediately

Op. Costs & Taxes: \$16.50 PSF (est. 2022)

Parking: 3 stalls

Net Rent: Market Lease Rates

Office space is in NEW condition; built out to a high standard

24 Hour HVAC

Vinyl plank floors

Open area with 2 offices

Currently being used as a photography studio; sets can stay or be removed

3 parking stalls; plenty of additional public in the immediate area