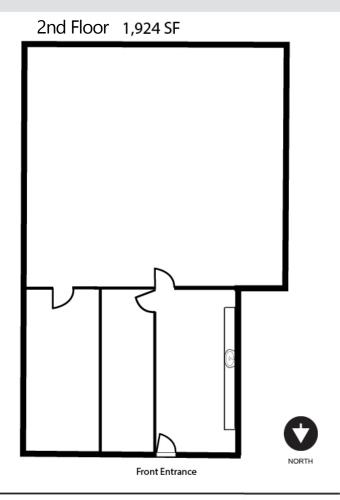

LEASE** 

New Office Space

**Proof Priendly Building**Your barketing manager is welcome!





## **Building Highlights**

**Low Operating Costs** 

**Commercial Grade Fibre Internet Connection included in the Op Costs!** 

Parking Ratio 1:500 sf; plenty of additional parking in the immediate area Quick walk to the train



## Suite 200 Photos

Premises: 200 - 1,924 SqFt

300 - 1,600 SqFt

Term: Negotiable

Available: Immediately

Op. Costs & Taxes: \$16.50 PSF (est. 2022)

Parking: 3 stalls

Net Rent: Market Lease Rates

Office space is in NEW condition; built out to a high standard

24 Hour HVAC

Vinyl plank floors

Open area with 2 offices

Currently being used as a photography studio; sets can stay or be removed

3 parking stalls; plenty of additional public in the immediate area







FLOOR PLAN Suite 200 Gibraltar Place

1,924 Sq. Ft.





## CORE COMMERCIAL REAL ESTATE

Gary McKelvie

587.356.2073

Gary@COREcommercial.ca

Lori King

587.356.2075

Lori@COREcommercial.ca

Jeff Thomson

587.356.2074

Jeff@COREcommercial.ca

Jay King

587.391.8451

Jay@COREcommercial.ca