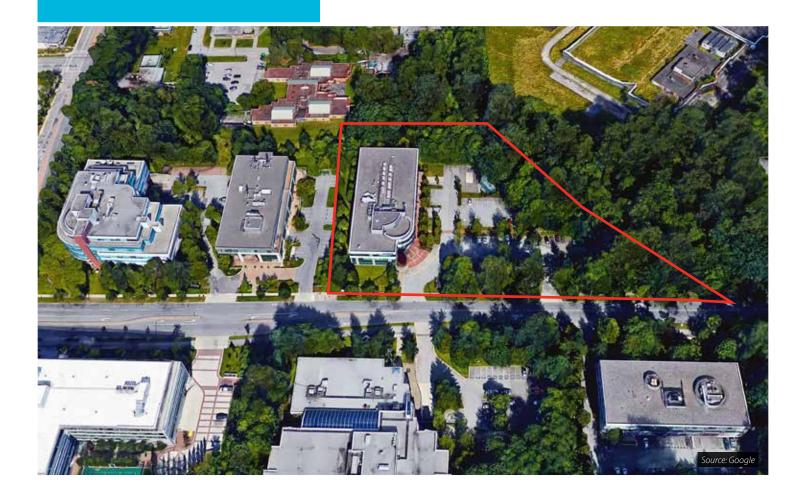

#### Location

3500 Gilmore Way is situated on the east side of Gilmore Way which is a short distance to Highway 1 allowing quick connections to neighbouring municipalities. The building is also in proximity to the British Columbia Institute of Technology providing numerous amenities and access to an educated labour pool. The shopping districts of both Metrotown and Brentwood are a short drive offering shopping, banking, groceries and abundant food amenities.