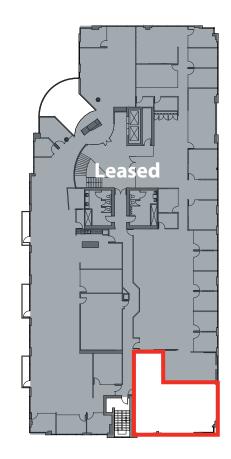

## Floor Plans

#### Suite 200

Suite 300

٢

٢

### Premises

| Suite | Information           |        |
|-------|-----------------------|--------|
| 200   | 1,473 sf              |        |
|       | Available immediately |        |
| 300   | 6,801 sf              | TACED  |
|       | Available immediately | LEASED |