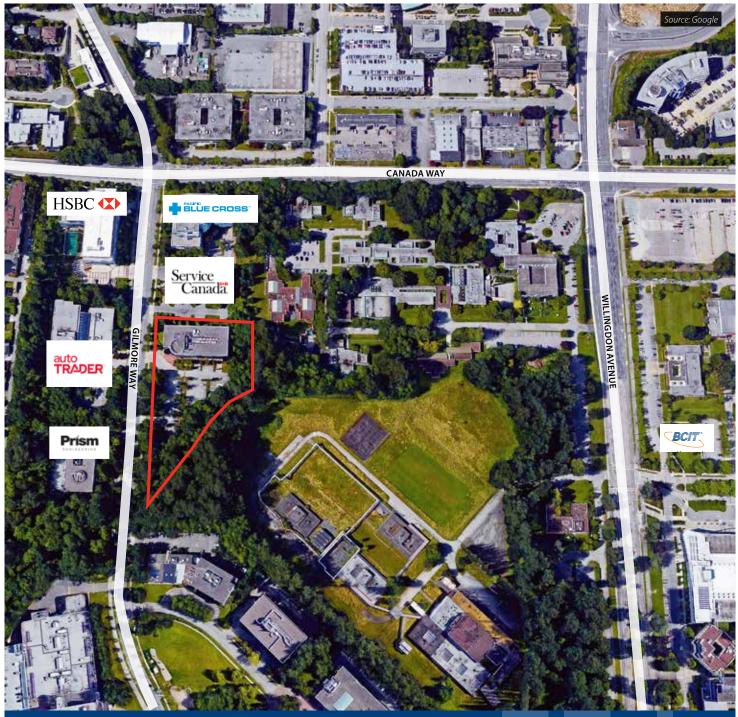

#### Location

3500 Gilmore Way is situated on the east side of Gilmore Way which is a short distance to Highway 1 allowing quick connections to neighbouring municipalities. The building is also in proximity to the British Columbia Institute of Technology providing numerous amenities and access to an educated labour pool. The shopping districts of both Metrotown and Brentwood are a short drive offering shopping, banking, groceries and abundant food amenities.