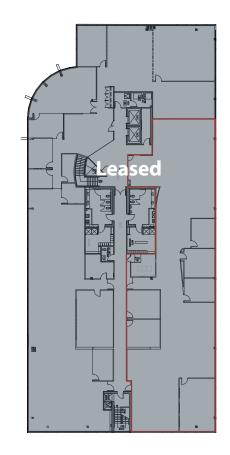

## Floor Plans

#### Suite 200

Suite 300

٢

٢

### Premises

| Suite | Information           |        |
|-------|-----------------------|--------|
| 200   | 1,473 sf              |        |
|       | Available immediately |        |
| 300   | 6,801 sf              | TACED  |
|       | Available immediately | LEASED |