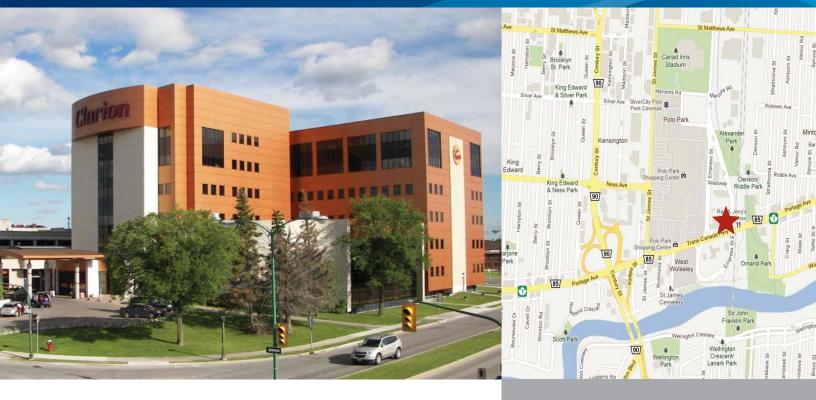

# The Clarion Centre

1445 PORTAGE AVENUE, WINNIPEG, MB > R3G 3P4

## 1445 Portage Avenue > Office Space

## **Building Features**

- > Located on major thoroughfare
- > Quality solid concrete construction with high ceilings
- > Beautiful panoramic views on all sides
- > High profile signage potential
- > Multi-zoned climate control system
- > Multi-level attached parkade (fully accessible)
- > Generous free visitor parking

#### **Neighbourhood Amenities**

- Adjacent to Polo Park Shopping Centre Winnipeg's largest enclosed regional mall
- Minutes from 24-hour James Richardson International Airport and the new Foreign Trade Zone
- > In close proximity to former Winnipeg Arena development site and future development of the Bomber Stadium