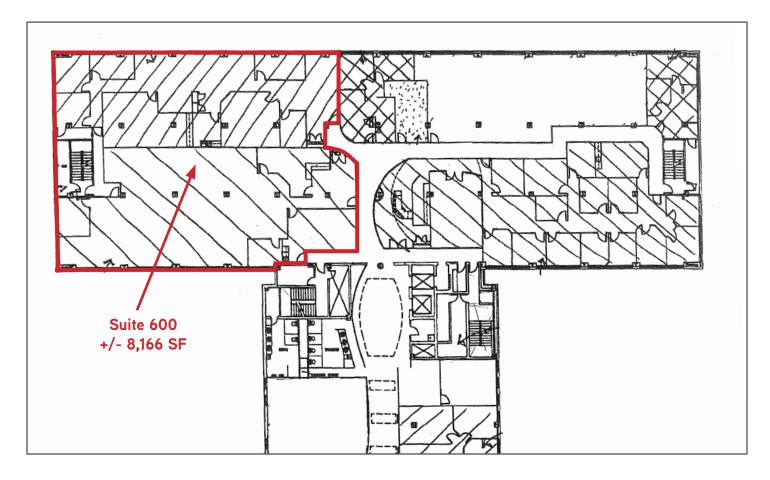

### Availability

Suite 600 - Up to 8,166 SF (fully developed)

## 1445 Portage Avenue > The Clarion Centre - 6th Floor

Office Corridors

Open Office Area

Kitchen