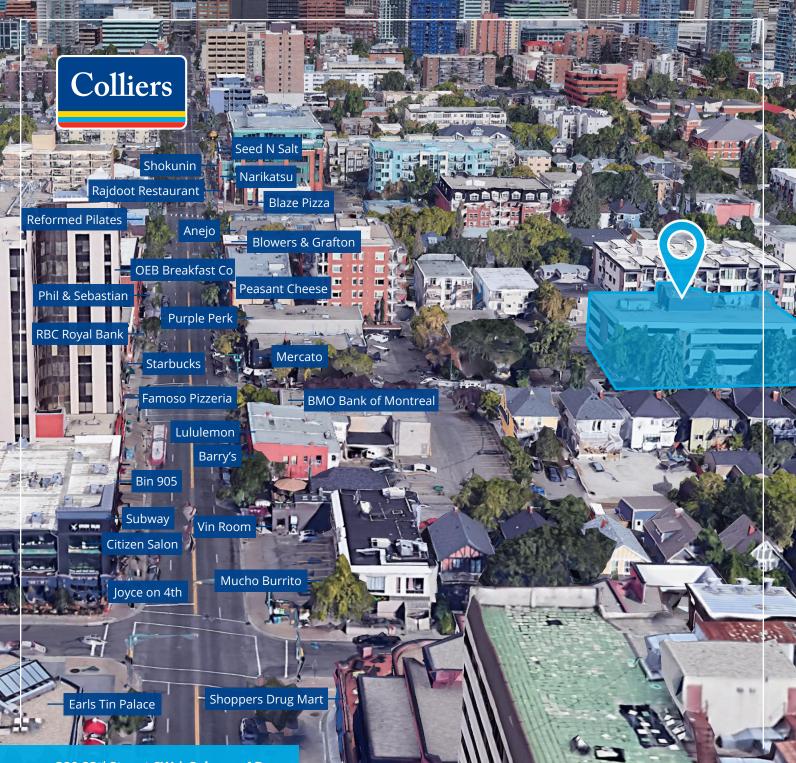

### Public Transit Access

|   | $ \subset $ |   | 2 |
|---|-------------|---|---|
|   |             |   | 1 |
|   | _           |   | 4 |
|   | 5           | _ |   |
| / |             |   | 1 |

**Downtown** 10 minutes Macleod Trail 7 minutes

**Glenmore Trail** 11 minutes **Deerfoot Trail** 14 minutes

**Bus Routes** #3, #17, #449

Erlton Stampede LRT 1.1 km