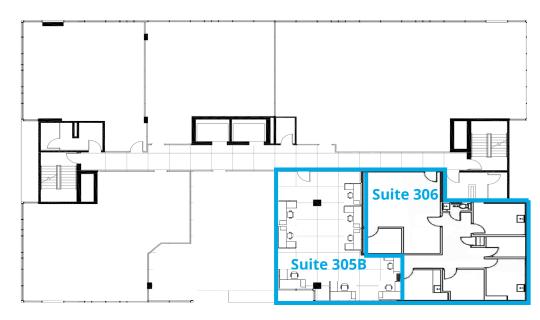

### Floor Plans

#### **Third Floor**

#### Suite 305B | 1,133 SF

- Base Building Condition
- Proposed Layout: Open Area for ±9 Workstations

#### Suite 306 | 1,365 SF

- 2 Offices
- 2 Exam Rooms
- Storage Room
- Kitchen

L

- Reception Area
- Dedicated Washroom

Contiguous for 2,498 SF