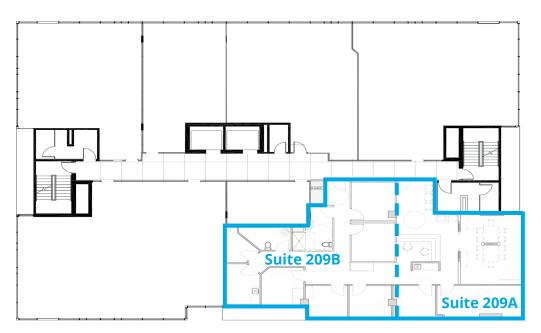

### Floor Plans

#### **Second Floor**

- 2 Offices
- Kitchenette
- Boardroom
- Reception

#### Suite 209B | 1,384 SF

- 5 Offices
- Kitchen
- Washroom and Shower
- Storage

Contiguous for 2,513 SF

#### Click Here for Virtual Tour