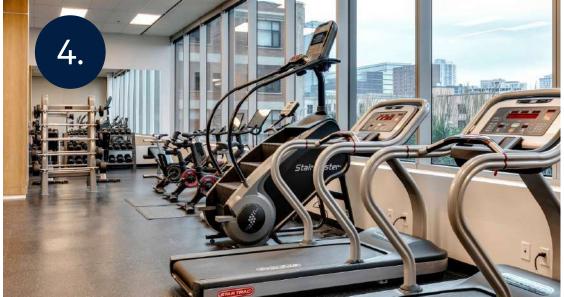

OUTDOOR AMENITIES INCLUDING ROOFTOP PATIO AND SECOND FLOOR TERRACE

NEWLY RENOVATED FITNESS CENTRE FOR TENANT USE

SURFACE AND UNDERGROUND VISITOR PARKING

**EV CAR CHARGING STATIONS** 

24/7 ON-SITE SECURITY AND CCTV

# **Building Amenities**

- 1. Starbucks Coffee
- 2. Sunterra Market
- 3. Sunterra MARKETbar
- 4. Renovated Fitness Centre
- 5. Renovated Showers, Lockers & Change Rooms
- 6. Rooftop Patio
- 7. Second Floor Terrace