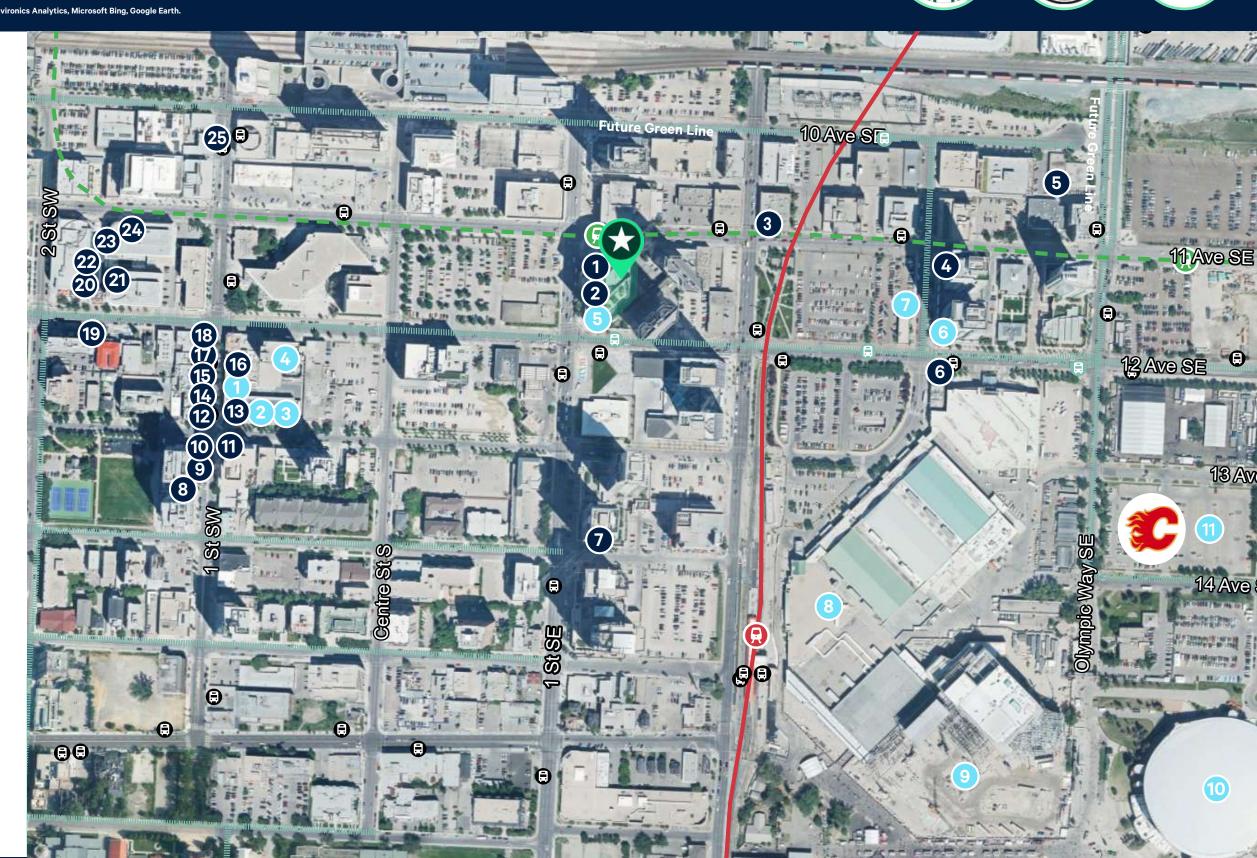

## Location & Amenities

ONSITE AMENITIES & RETAILERS

Mapping Sources: Canadian Mapping Services canadamapping@cbre.com; DMTI Spatial, Environics Analytics, Microsoft Bing, Google Earth.

### **RESTAURANTS, BARS & CAFES**

- 1 Starbucks (On-site Amenity)
- 2 Sunterra MARKETbar (On-site Amenity)
- 3 Lotus Vietnamese Noodle House
- 4 ZCREW Cafe
- 5 Village Ice Cream
- 6 Cardinale
- 7 Thé Moon Tea House Downtown
- 8 First Street Market: Food Hall & Bar
- 9 Subway
- 10 Freshslice Pizza
- 11 Proof
- 12 St. James Corner Restaurant & Irish Pub
- 13 Starbucks
- 14 Pat and Betty
- 15 Ten Foot Henry
- 16 Shelter Cocktail Bar

Four Dogs Brewing

- 18 Leopold's Tavern Calgary Beltline
- 19 Native Tongues Taqueria Victoria Park
- 20 Deville Coffee
- 21 Central Taps + Food
- 22 The District at Beltline Food Hall
- 23 33 Acres Brewing Company Calgary
- 24 Kama
- 25 D.O.P.

### **OTHER**

- 1 Anytime Fitness
- 2 Hedkandi Salon
- 3 HotShop
- 4 Hotel Arts
- 5 Sunterra Market (On-site Amenity)
- 6 THE METHOD
- 7 Franks by Frida Beauty Bar
- 8 BMO Centre
- 9 BMO Centre Expansion
- 10 Scotiabank Saddledome
- 11 Calgary's Future Event Centre