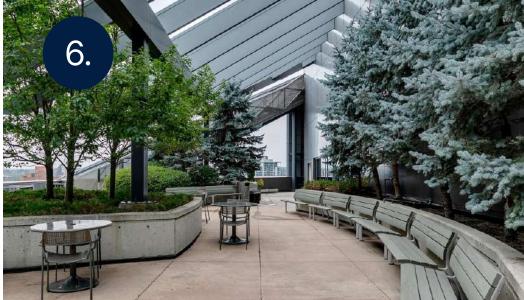

OUTDOOR AMENITIES INCLUDING ROOFTOP PATIO AND SECOND FLOOR TERRACE

NEWLY RENOVATED FITNESS CENTRE FOR TENANT USE

SURFACE AND UNDERGROUND VISITOR PARKING

**EV CAR CHARGING STATIONS** 

24/7 ON-SITE SECURITY AND CCTV

# **Building Amenities**

- 1. Starbucks Coffee
- 2. Sunterra Market
- 3. Sunterra MARKETbar
- 4. Renovated Fitness Centre
- 5. Renovated Showers, Lockers & Change Rooms
- 6. Rooftop Patio
- 7. Second Floor Terrace