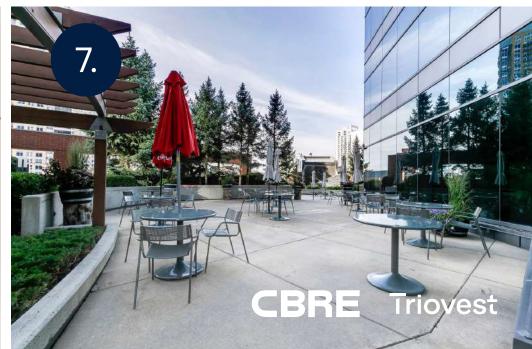

OUTDOOR AMENITIES INCLUDING ROOFTOP PATIO AND SECOND FLOOR TERRACE

NEWLY RENOVATED FITNESS CENTRE FOR TENANT USE

SURFACE AND UNDERGROUND VISITOR PARKING

**EV CAR CHARGING STATIONS** 

24/7 ON-SITE SECURITY AND CCTV

# **Building Amenities**

- 1. Starbucks Coffee
- 2. Sunterra Market
- 3. Sunterra MARKETbar
- 4. Renovated Fitness Centre
- 5. Renovated Showers, Lockers & Change Rooms
- 6. Rooftop Patio
- 7. Second Floor Terrace