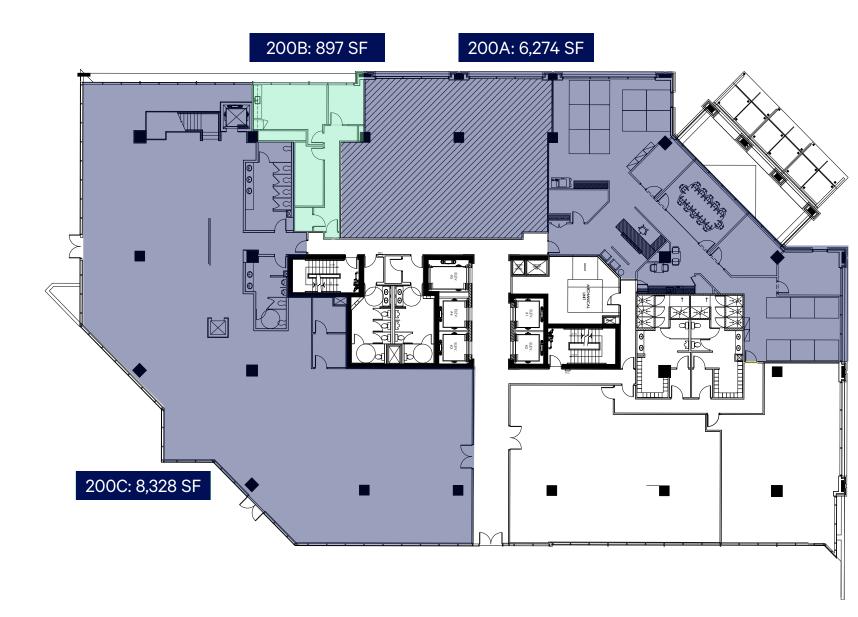

**Suite 220:** 897 SF **Suite 710:** 4,984 SF

PARKING

Ratio: 1 stall per 766 SF

Additional Stalls Potentially Available

\$550 Premium Reserved \$475 Tenant Reserved

\$380 Tenant Random \$275 P4 Deck Random

\$100 Motorcycle

COMMENTS

\*Contiguous up to ±16,481 SF

\*\*Demising options available