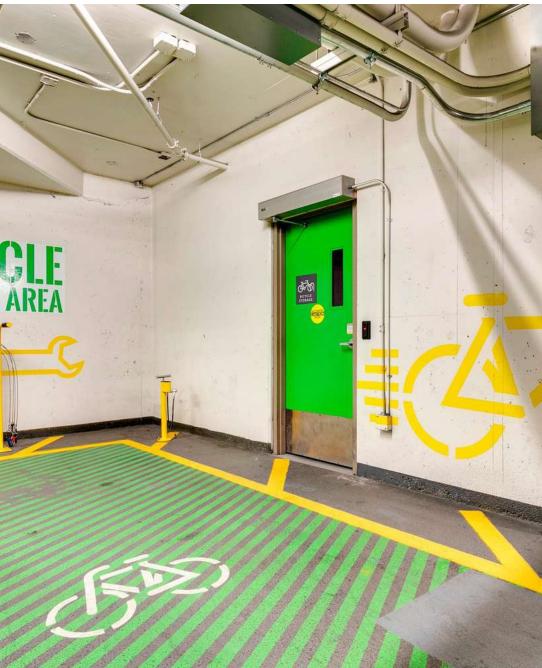

SECURE BICYCLE PARKING AND LOCATED ALONG
THE 12TH AVE CYCLE TRACK

## Parking & Access

UNDERGROUND HEATED PARKING

SURFACE AND UNDERGROUND VISITOR PARKING

SECURE BICYCLE PARKING & BICYCLE TOOL STATION

**ELECTRIC VEHICLE CHARGING STATION** 

MOBILE AUTO GLASS REPAIR

CAR DETAILING SERVICE