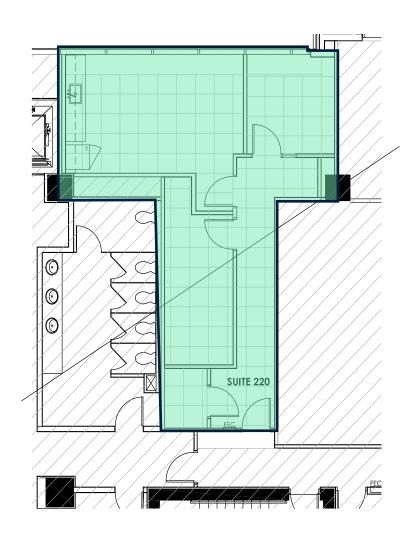

**Suite 220:** 897 SF **Suite 710:** 4,984 SF

PARKING

Ratio: 1 stall per 766 SF

Additional Stalls Potentially Available

\$550 Premium Reserved \$475 Tenant Reserved

\$380 Tenant Random \$275 P4 Deck Random