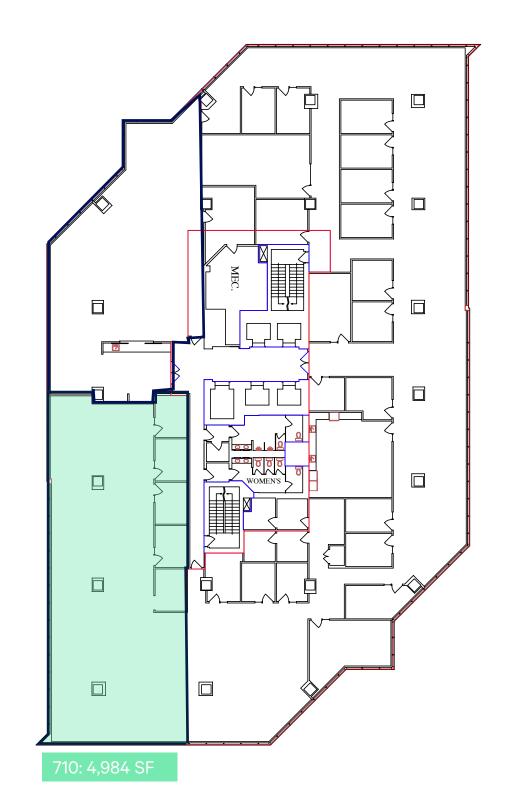

**Suite 220:** 897 SF **Suite 710:** 4,984 SF

PARKING

Ratio: 1 stall per 766 SF

Additional Stalls Potentially Available

\$550 Premium Reserved \$475 Tenant Reserved

\$380 Tenant Random \$275 P4 Deck Random

\$100 Motorcycle

COMMENTS

\*Contiguous up to ±16,481 SF

\*\*Demising options available