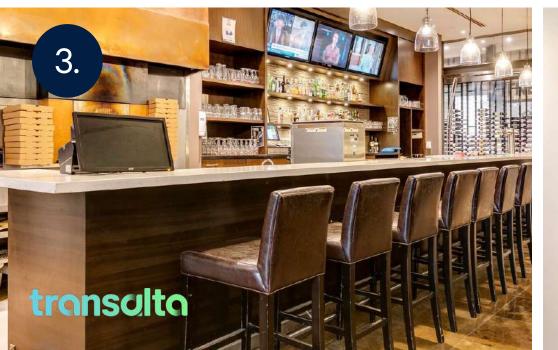

## **Building Highlights**

ON-SITE FOOD & DRINK AMENITIES INCLUDING SUNTERRA MARKET AND MARKET BAR

CONNECTED TO KEYNOTE RESIDENTIAL TOWERS AND ADDITIONAL OPTIONS IN IMMEDIATE AREA

END-OF-TRIP FACILITIES INCLUDING SHOWERS, LOCKERS AND CHANGE ROOMS

# **Building Amenities**

- 1. Starbucks Coffee
- 2. Sunterra Market
- 3. Sunterra MARKETbar
- 4. Renovated Fitness Centre
- 5. Renovated Showers, Lockers & Change Rooms
- 6. Rooftop Patio
- 7. Second Floor Terrace