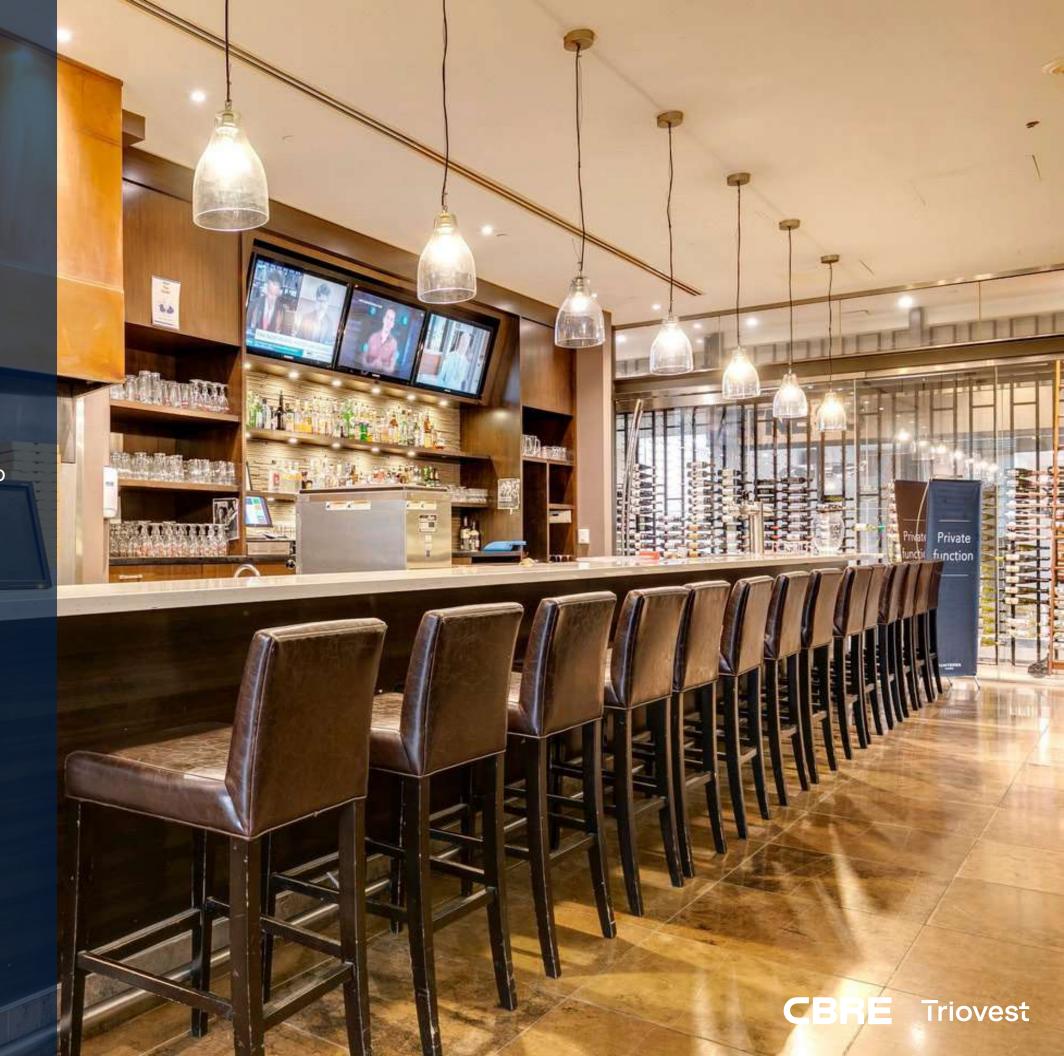

## **Building Highlights**

ON-SITE FOOD & DRINK AMENITIES INCLUDING SUNTERRA MARKET AND MARKET BAR

CONNECTED TO KEYNOTE RESIDENTIAL TOWERS AND ADDITIONAL OPTIONS IN IMMEDIATE AREA

END-OF-TRIP FACILITIES INCLUDING SHOWERS, LOCKERS AND CHANGE ROOMS

# **Building Amenities**

- 1. Starbucks Coffee
- 2. Sunterra Market
- 3. Sunterra MARKETbar
- 4. Renovated Fitness Centre
- 5. Renovated Showers, Lockers & Change Rooms
- 6. Rooftop Patio
- 7. Second Floor Terrace