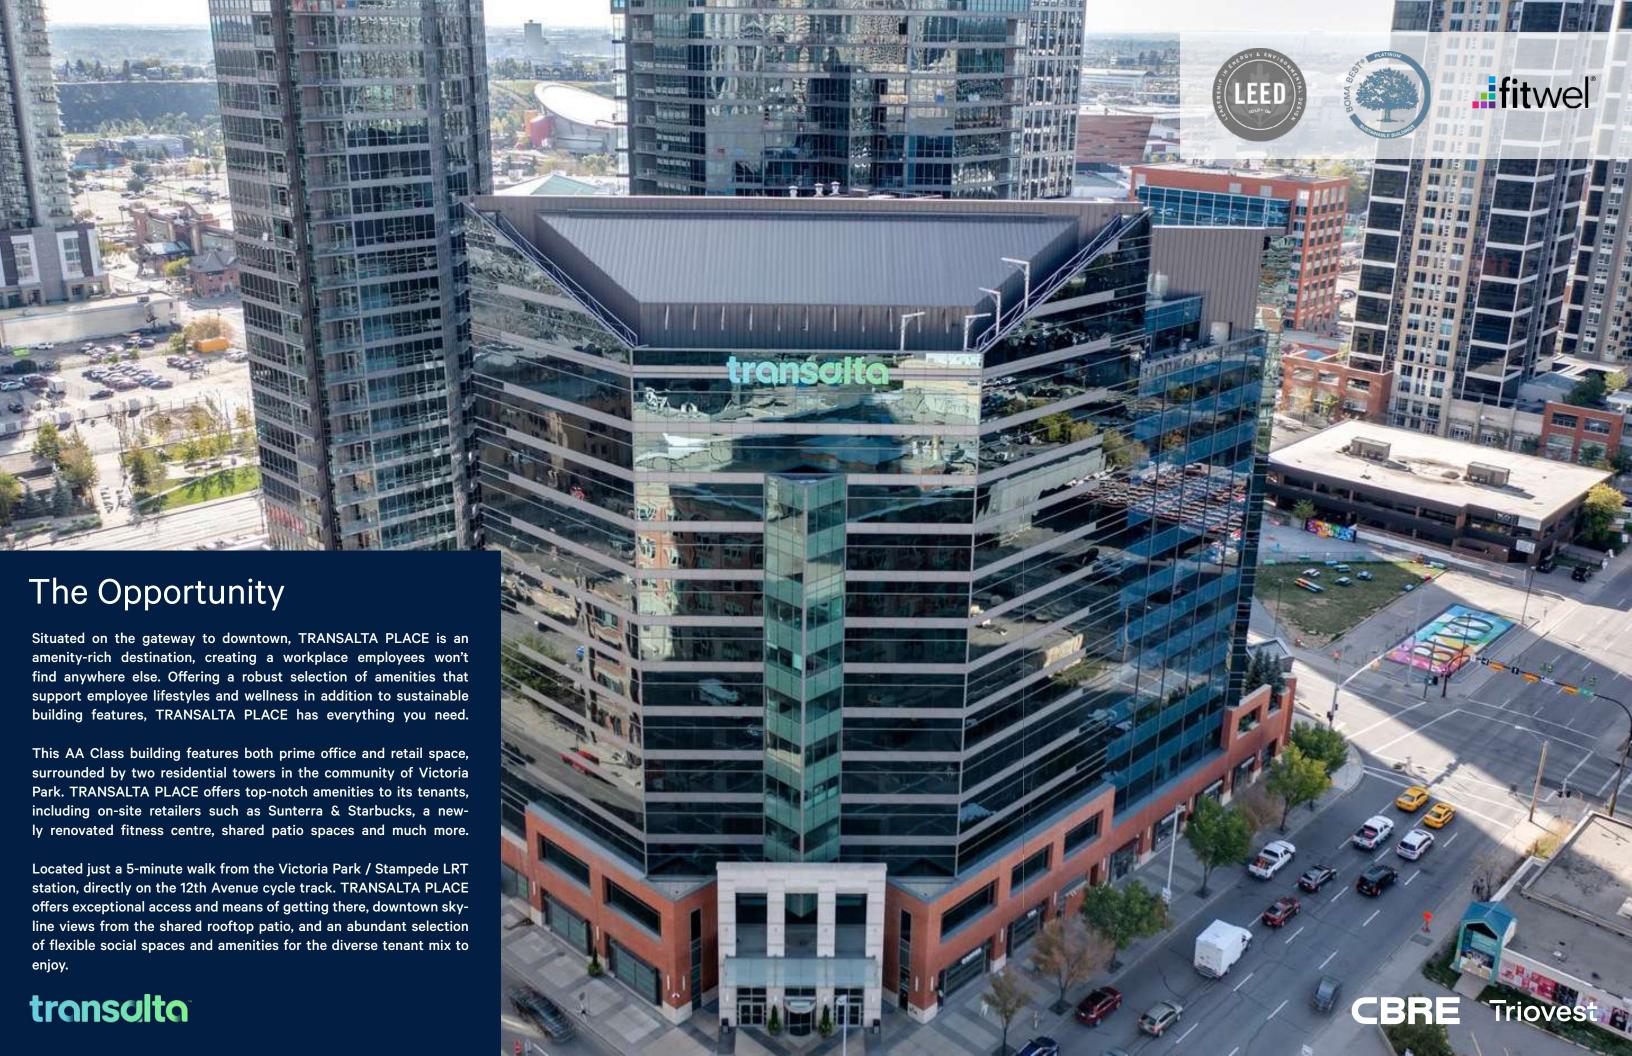

## **Building Highlights**

ON-SITE FOOD & DRINK AMENITIES INCLUDING SUNTERRA MARKET AND MARKET BAR

CONNECTED TO KEYNOTE RESIDENTIAL TOWERS AND ADDITIONAL OPTIONS IN IMMEDIATE AREA

END-OF-TRIP FACILITIES INCLUDING SHOWERS, LOCKERS AND CHANGE ROOMS

OUTDOOR AMENITIES INCLUDING ROOFTOP PATIO AND SECOND FLOOR TERRACE

NEWLY RENOVATED FITNESS CENTRE FOR TENANT USE

SURFACE AND UNDERGROUND VISITOR PARKING

**EV CAR CHARGING STATIONS** 

24/7 ON-SITE SECURITY AND CCTV

SECURE BICYCLE PARKING AND LOCATED ALONG
THE 12TH AVE CYCLE TRACK