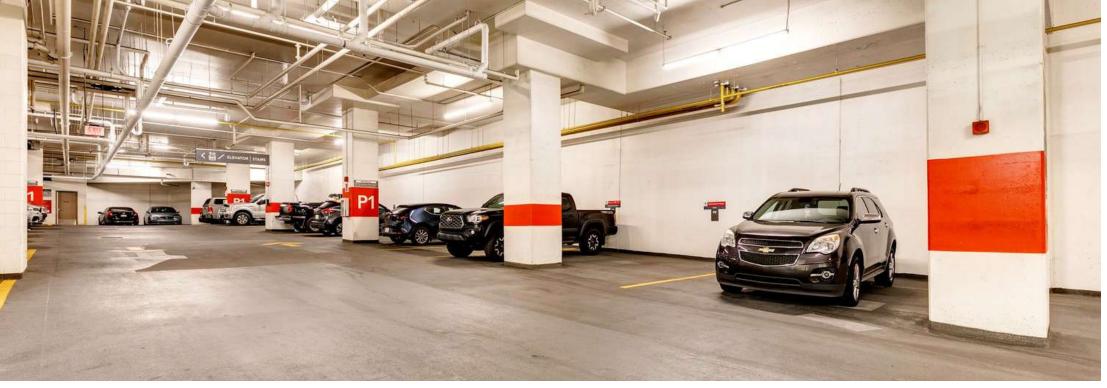

**Suite 220:** 897 SF **Suite 710:** 4,984 SF

PARKING

Ratio: 1 stall per 766 SF

Additional Stalls Potentially Available

\$550 Premium Reserved \$475 Tenant Reserved

\$380 Tenant Random \$275 P4 Deck Random

OUTDOOR AMENITIES INCLUDING ROOFTOP PATIO AND SECOND FLOOR TERRACE

NEWLY RENOVATED FITNESS CENTRE FOR TENANT USE

SURFACE AND UNDERGROUND VISITOR PARKING

**EV CAR CHARGING STATIONS** 

24/7 ON-SITE SECURITY AND CCTV

## Parking & Access

UNDERGROUND HEATED PARKING

SURFACE AND UNDERGROUND VISITOR PARKING

SECURE BICYCLE PARKING & BICYCLE TOOL STATION

**ELECTRIC VEHICLE CHARGING STATION** 

MOBILE AUTO GLASS REPAIR

CAR DETAILING SERVICE