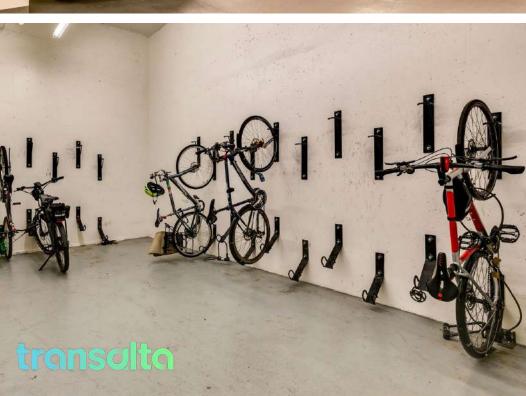

SECURE BICYCLE PARKING AND LOCATED ALONG
THE 12TH AVE CYCLE TRACK

## Parking & Access

UNDERGROUND HEATED PARKING

SURFACE AND UNDERGROUND VISITOR PARKING

SECURE BICYCLE PARKING & BICYCLE TOOL STATION

**ELECTRIC VEHICLE CHARGING STATION** 

MOBILE AUTO GLASS REPAIR

CAR DETAILING SERVICE