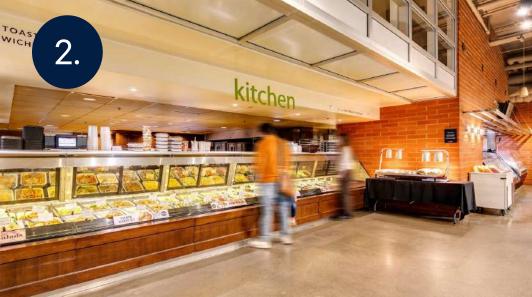

## **Building Highlights**

ON-SITE FOOD & DRINK AMENITIES INCLUDING SUNTERRA MARKET AND MARKET BAR

CONNECTED TO KEYNOTE RESIDENTIAL TOWERS AND ADDITIONAL OPTIONS IN IMMEDIATE AREA

END-OF-TRIP FACILITIES INCLUDING SHOWERS, LOCKERS AND CHANGE ROOMS

# **Building Amenities**

- 1. Starbucks Coffee
- 2. Sunterra Market
- 3. Sunterra MARKETbar
- 4. Renovated Fitness Centre
- 5. Renovated Showers, Lockers & Change Rooms
- 6. Rooftop Patio
- 7. Second Floor Terrace