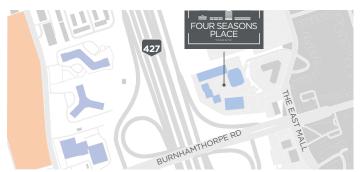

# **Property Details**

- On-site amenities include conference facilities, daycare and new café now open
- Nearby amenities include GoodLife Fitness, State & Main, BarBurrito, Starbucks, Loblaws, TD Bank, Tim Hortons and Red Cardinal Tavern
- O Direct TTC bus connection
- Close proximity to Highways 427, 401 & QEW
- Less than 10 minutes to Pearson Airport
- Excellent Highway 427 Exposure
- Proposed Tenant Fitness Room