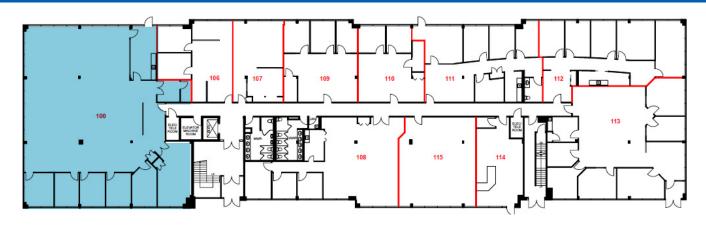

#### First Floor

| Suite            | Size (SF) | Availability   |
|------------------|-----------|----------------|
| 109              | 1,058     | LEASED         |
| <del>-110</del>  | 862       | LEASED         |
| 112              | 1,711     | LEASED         |
| <del>- 115</del> | 1,198     | OFF THE MARKET |

| Suite | Size (SF) | Availability |  |
|-------|-----------|--------------|--|
| 100   | 4,833     | July 1, 2025 |  |
| 106   | 918       | LEASED       |  |
| -108  | 1,793     | LEASED       |  |