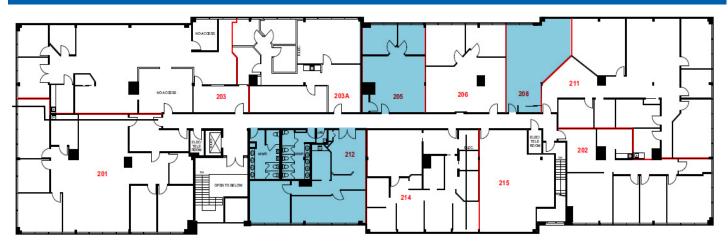

#### **Second Floor**

| Suite           | Size (SF) |          | Availability  |
|-----------------|-----------|----------|---------------|
| <del>-201</del> | 3,067     | $\dashv$ | LEASED        |
| -203A           | 1,691     | $\dashv$ | LEASED        |
| -215            | 968       | $\dashv$ | LEASED        |
| 212             | 1,116     |          | April 1, 2025 |

| 205 | 823   | April 1, 2025 |
|-----|-------|---------------|
| 208 | 689   | Immediately   |
| 211 | 2,845 | LEASED        |

For more information, please contact: