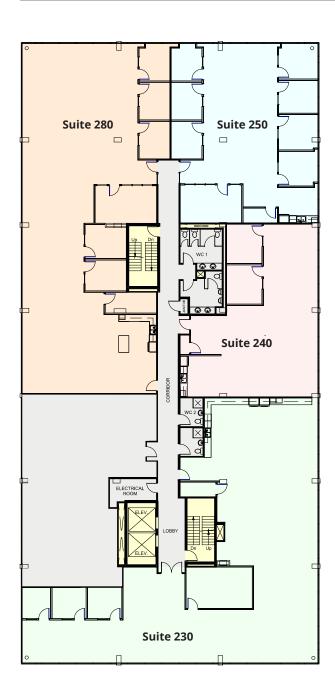

# New show suites available August 2025

| SUITE | SIZE (sf) | DESCRIPTION                                        |
|-------|-----------|----------------------------------------------------|
| 230   | 5,066     | Two (2) offices, server room, small r<br>open area |
| 240   | 2,173     | Two (2) offices, server room, recept               |
| 250   | 2,871     | Seven (7) offices, server room, rece               |
| 280   | 5,171     | Five (5) offices, server room, recepti             |

meeting room, reception area, boardroom, kitchenette, and

tion area, kitchenette, and open area

eption area, boardroom, kitchenette, and open area

tion area, boardroom, kitchenette, and open area

New cardio and workout room coming early summer 2025