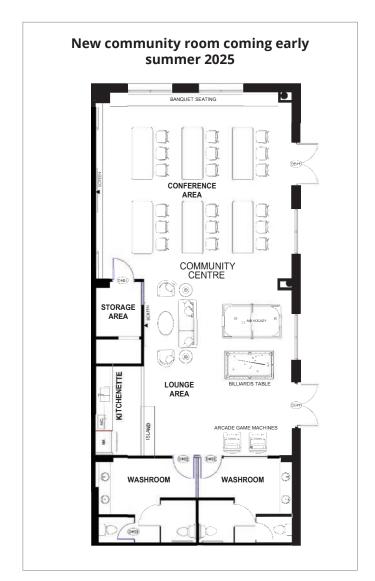

### **Building features**

Large, ground floor common meeting room (1,600 sf) available to tenants

ব্দূ

Secure bike storage, shower and changing facilities

| <u> </u> |   |   |   |  |
|----------|---|---|---|--|
| E        |   | D | • |  |
|          | Т |   |   |  |

meeting room, reception area, boardroom, kitchenette, and

tion area, kitchenette, and open area

eption area, boardroom, kitchenette, and open area

tion area, boardroom, kitchenette, and open area

New cardio and workout room coming early summer 2025