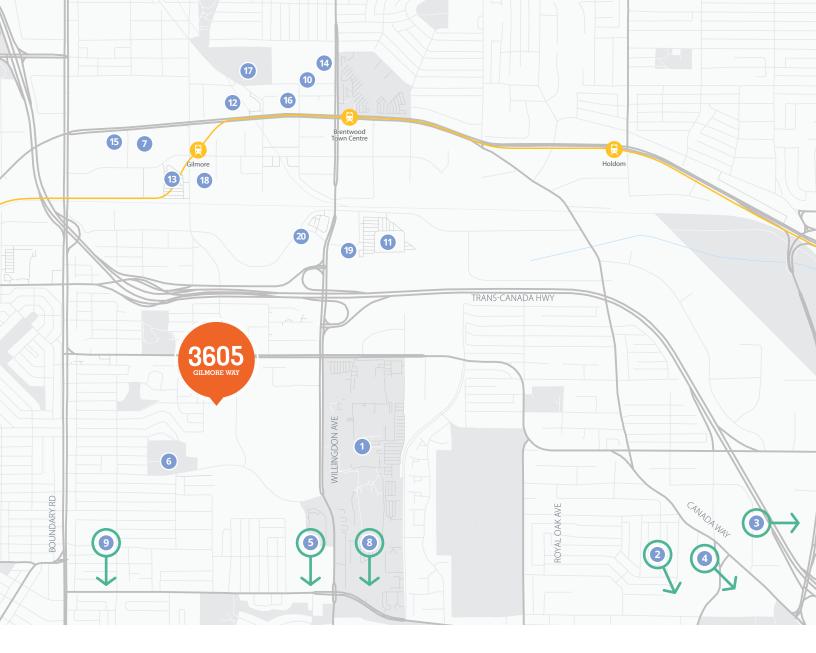

## Location

Located in the heart of Burnaby, 3605 Gilmore Way features a high-quality work environment complete with opening windows, bicycle storage, showers, jogging trails, tenant lounge and a large common meeting room.

- 1. BCIT
- 2. Deer Lake
- 3. Burnaby Lake
- 4. Burnaby Village Museum
- 5. Burnaby Public Library
- 6. Burnaby Hospital
- 7. ICBC
- 8. Metrotown
- 9. Central Park
- 10. Brentwood Town Centre
- 11. Costco Wholesale
- 12. Cactus Club Cafe
- 13. The Home Depot
- 14. Farfalla
- 15. Earls Kitchen + Bar
- 16.JOEY Burnaby
- 17. Staples
- 18. Starbucks
- 19. The Keg
- 20. McDonald's