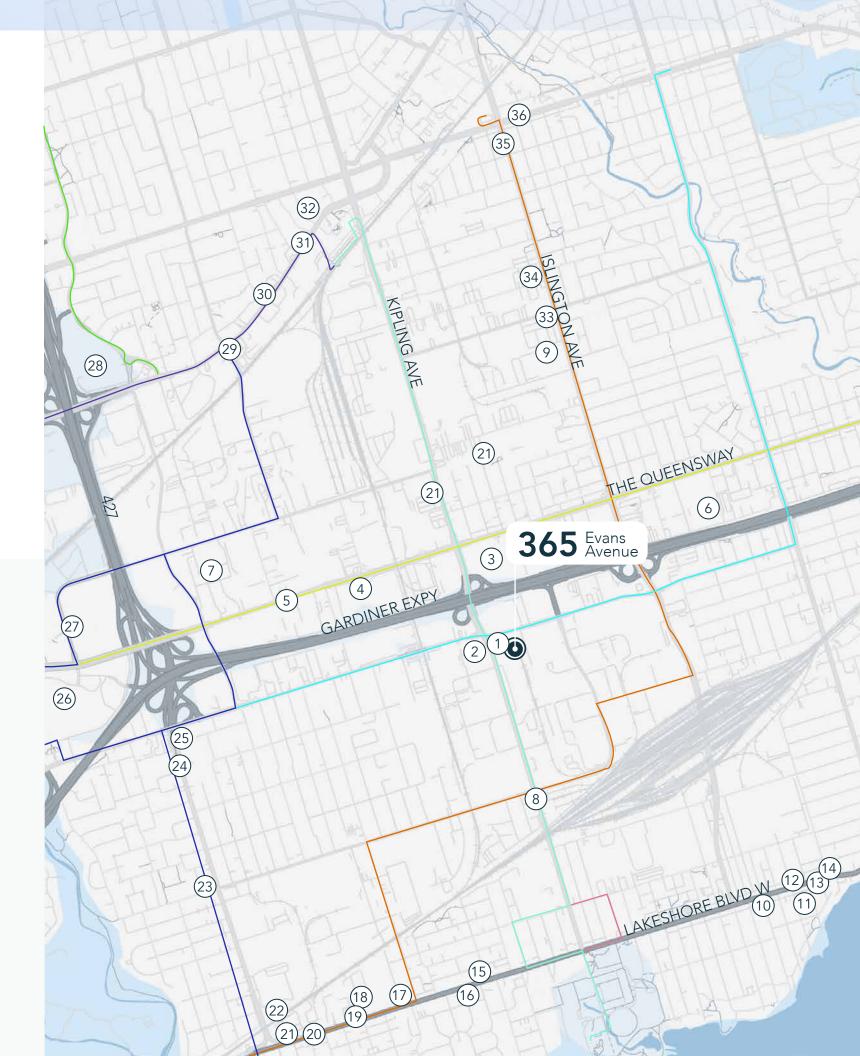

## **AMENITIES**

- 1 Petro-Canada
- Wendy's
  Subway
  Starbucks
- 3 Swiss Chalet
  Sobeys
  RBC Bank
  BMO Bank
  Sleep Country Canada
  TD Bank
- 4 IKEA
- 5 Wendy's CIBC Bank
- 6 Costco Starbucks Harvey's Tim Hortons Dairy Queen
- 7 Canadian Tire RONA Subway Taco Bell Boston Pizza
- 8 Esso Tim Hortons
- 9 NoFrills
- 10 Scotiabank
- 11 Domino's Pizza
- 12 Pizza Pizza
- 13 Pizza Hut
- 14 McDonald's Pet Valu
- 15 Tim Hortons
- 16 Domino's Pizza

- 17 Dollarama
- 18 The Beer Store Little Caesars
- 19 Starbucks TD Bank
- 20 Rexall
- 21 Tim Hortons
- 22 Shoppers Drug Mart Dollarama
- 23 Rexall
- 24 Dollarama
- 25 BMO Bank Farm Boy
- 26 Starbucks
  Shoppers Drug Mart
  Indigo
  Sport Chek
  Scotiabank
  The Keg Steakhouse
  McDonald's
  Nike
- 27 The Home Depot
  Winners
  Walmart
  Best Buy
  Mark's
  McDonald's
  Old Navy
  LCBO
  Staples
  Red Lobster
  Tim Hortons
  Party City
  PetSmart
- 28 Metro
  Dollarama
  LCBO
  Starbucks
  Scotiabank
  Winners
  Tim Hortons
  A&W
  Food Basics
  PetSmart

- 29 Swiss Chalet Tim Hortons Esso
- 30 Burger King Popeyes
- 31 Tim Hortons
- 32 Shoppers Drug Mart BMO Bank Bulk Barn Starbucks TD Bank Domino's
- 33 TD Bank Second Cup
- 34 Tim Hortons Mr.Sub
- 35 Pizza Pizza Burrito Boyz
- 35 Tim Hortons A&W Sobeys Freshii

### **TRANSIT**

TTC Route 123 SHERWAY

TTC Route 111 EAST MALL

TTC Route 80 QUEENSWAY

TTC Route 44
KIPLING SOUTH

TTC Route 110
ISLINGTON SOUTH

TTC Route 15 EVANS

TTC Route 994
KIPLING SOUTH EXPRESS