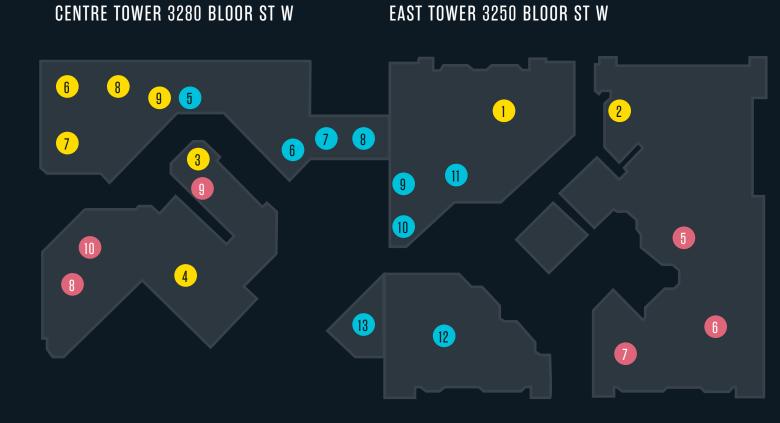

### EAST TOWER | 3250 BLOOR ST W

Suite 200 17,718 SF

2,500 SF Suite 430 Available 09/01/2025

Suite 902 8.393 SF **Suite 1000** 11,157 SF

Conference 3,432 SF

### CENTRE TOWER | 3280 BLOOR ST W

4,413 SF Suite 810

2,945 SF Model Suite Coming Soon

**Suite 1200** 7,179 SF

### WEST TOWER | 3300 BLOOR ST W

5,236 SF Available 5/01/2025 Suite 510

3.190 SF Suite 620

Suite 630

CONTIGUOUS BLOCK

1,762 SF Available 5/01/2025

Suite 680 2,365 SF Available 10/31/2025 **ASKING RATE** 

\$23.50 PSF (Year 1)