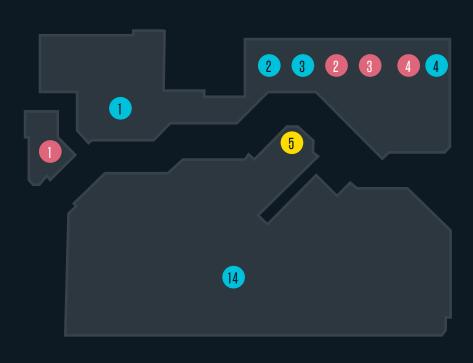

Suite 510

3.190 SF Suite 620

Suite 630

CONTIGUOUS BLOCK

1,762 SF Available 5/01/2025

Suite 680 2,365 SF Available 10/31/2025 **ASKING RATE** 

\$23.50 PSF (Year 1)

**ADDITIONAL** RENT

EAST TOWER | 3250 BLOOR ST W \$25.83 ET PSF (2025)

Meridian

CENTRE TOWER | 3280 BLOOR ST W \$25.76 CT PSF (2025)

WEST TOWER | 3300 BLOOR ST W \$25.76 WT PSF (2025)

PARKING RATES

**Parking Rate** Unreserved Reserved/Valet \$350.00

1:1,000 SF \$185.00



### CONVENIENTLY LOCATED

Bloor Islington Place offers an array of incredible on-site amenities, ensuring you have everything you need and want, just steps from your desk. With fitness facilities, dining, and shopping options all within walking distance, you'll find all you need without ever having to venture far.

### WEST TOWER 3300 BLOOR ST W



### CENTRE TOWER 3280 BLOOR ST W



### FOOD & DRINK

- Tim Hortons
- Freshii
- Real Fruit Bubble Tea
- Au Pain Dore
- **Bibab Express**
- Thai Express
- Subway
- Ali Baba's
- Bens the Greek
- Captain Azza

### PROFESSIONAL SERVICES

Pumpernickels'

A&W

Black Angus Steakhouse

Sobeys Urban Fresh

- Kids & Co.
- Coming soon Prayer/Maternity room
- Flair Cleaners
- Service Ontario
- Gateway Newstands
- The Co-operators
- Meridian Credit Union
- Coming soon Cocospoon
- Moneysworth & Best

### **HEALTH & BEAUTY**

- 1 Tresses Salon
- Nails for You
- 3 Dr. J. A Carey
- Dr. Roger Avila
- The Bloor Clinic
- The Bloor Clinic Kids
- Health Bound Health Network
- **Guardian Pharmacy**
- Goodlife Fitness (Mezzanine Level)
- Dr. I. Martin

# LIVE, WORK, PLAY

AT BLOOR ISLINGTON PLACE



KICK-START