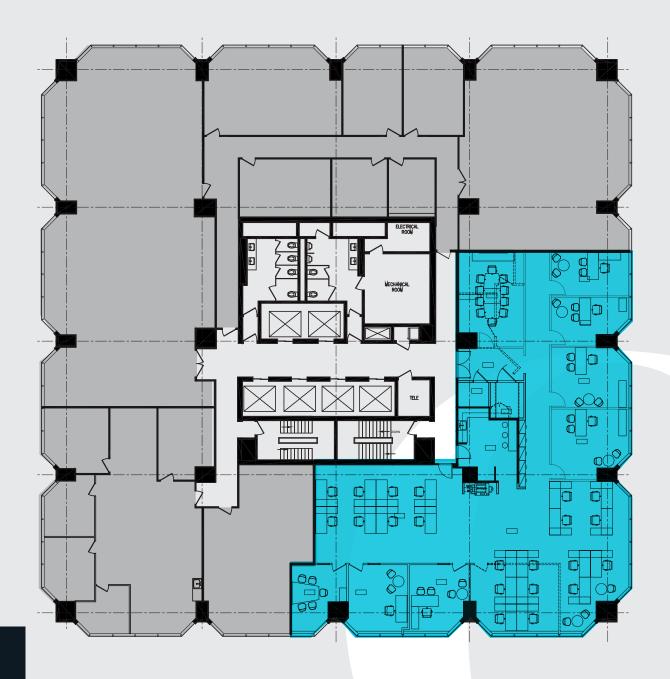

A GYM CLASS AT
GOODLIFE FITNESS BEFORE
HEADING INTO THE OFFICE





GRAB AN ENERGIZING
SALAD FROM
PUMPERNICKEL'S
FOR LUNCH





### **8AM**

PICK UP YOUR FAVORITE
COFFEE FROM AU PAIN DORE
ON THE WAY TO YOUR
MORNING MEETING



### $\equiv$ 5PM

ENJOY DINNER AND DRINKS AT BLACK ANGUS WITH CLIENTS

### 10AM

JOIN A BRAINSTORMING
SESSION IN THE
CONFERENCE ROOM



### 7PM

STOP BY SOBEYS FOR GROCERIES BEFORE HEADING HOME

# urban FRESH



# SUITE 200 EAST TOWER | 3250 BLOOR ST W

# SUITE 430 2 5 0 S F EAST TOWER | 3250 BLOOR ST W













## SUITE 405 5-4-52 S F

CONFERENCE CENTRE AMENITY

EAST TOWER | 3250 BLOOR ST W







# MODEL SUITE CENTRE TOWER | 3280 BLOOR ST W FEASIBILITY PLAN







# TURNKEY WEST TOWER | 3300 BLOOR ST W

# 6TH FLOOR UP TO 7,321 SF

WEST TOWER | 3300 BLOOR ST W







### LARGE BLOCK AVAILABILITY PLAN

UP TO 173,000 SF AVAILABLE



# TYPICAL FLOOR PLATE 6 O WEST TOWER | 3300 BLOOR ST W



BLOOR ISLINGTON PLACE



### NEIGHBOURHOOD DEMOGRAPHICS

The Greater Toronto Area is the heartbeat of Canadian commerce, with Etobicoke in particular, claiming the corporate headquarters of several major Canadian-based companies like Molson Breweries of Canada, Wonder Brands and Sylvania. Within the Bloor Islington Place complex, tenants will find themselves surrounded by a diverse class of industry leaders that include ADP, Meridian Credit Union, RECO and Biogen.

\$73,892

Median Income

530,499

Labor Force

957,188

**Total Population** 

957,188

Total Traffic Count

425,394

Total Households

975,326

Daytime Population

253,257

Office Section

558,015

Ed