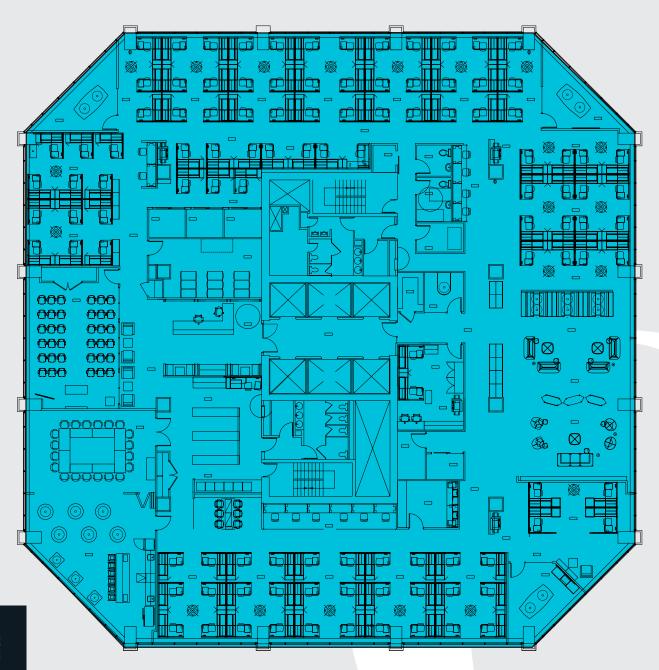

### LARGE BLOCK AVAILABILITY PLAN

UP TO 173,000 SF AVAILABLE

# TYPICAL FLOOR PLATE 6 O WEST TOWER | 3300 BLOOR ST W

BLOOR ISLINGTON PLACE