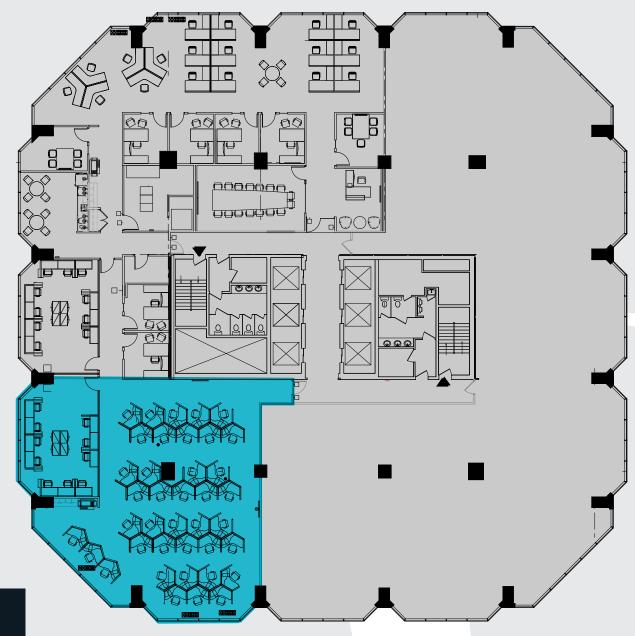

h Bound Health Network
- **Guardian Pharmacy**
- Goodlife Fitness (Mezzanine Level)
- Dr. I. Martin

# LIVE, WORK, PLAY

AT BLOOR ISLINGTON PLACE



KICK-START YOUR DAY
WITH A GYM CLASS AT
GOODLIFE FITNESS BEFORE
HEADING INTO THE OFFICE





GRAB AN ENERGIZING
SALAD FROM
PUMPERNICKEL'S
FOR LUNCH





### **8AM**

PICK UP YOUR FAVORITE
COFFEE FROM AU PAIN DORE
ON THE WAY TO YOUR
MORNING MEETING



### $\equiv$ 5PM

ENJOY DINNER AND DRINKS AT BLACK ANGUS WITH CLIENTS

### 10AM

JOIN A BRAINSTORMING
SESSION IN THE
CONFERENCE ROOM



### 7PM

STOP BY SOBEYS FOR GROCERIES BEFORE HEADING HOME

# urban FRESH



# SUITE 200 EAST TOWER | 3250 BLOOR ST W

# SUITE 430 2 5 0 S F EAST TOWER | 3250 BLOOR ST W













## SUITE 405 5-4-52 S F

CONFERENCE CENTRE AMENITY

EAST TOWER | 3250 BLOOR ST W







# MODEL SUITE CENTRE TOWER | 3280 BLOOR ST W FEASIBILITY PLAN







# TURNKEY WEST TOWER | 3300 BLOOR ST W

# 6TH FLOOR UP TO 7,321 SF

WEST TOWER | 3300 BLOOR ST W







### LARGE BLOCK AVAILABILITY PLAN

UP TO 173,000 SF AVAILABLE



# TYPICAL FLOOR PLATE 6 O WEST TOWER | 3300 BLOOR ST W



BLOOR ISLINGTON PLACE



### NEIGHBOURHOOD DEMOGRAPHICS

The Greater Toronto Area is the heartbeat of Canadian commerce, with Etobicoke in particular, claiming the corporate headquarters of several major Canadian-based companies like Molson Breweries of Canada, Wonder Brands and Sylvania. Within the Bloor Islington Place complex, tenants will find themselves surrounded by a diverse class of industry leaders that include ADP, Meridian Credit Union, RECO and Biogen.

\$73,892

Median Income

530