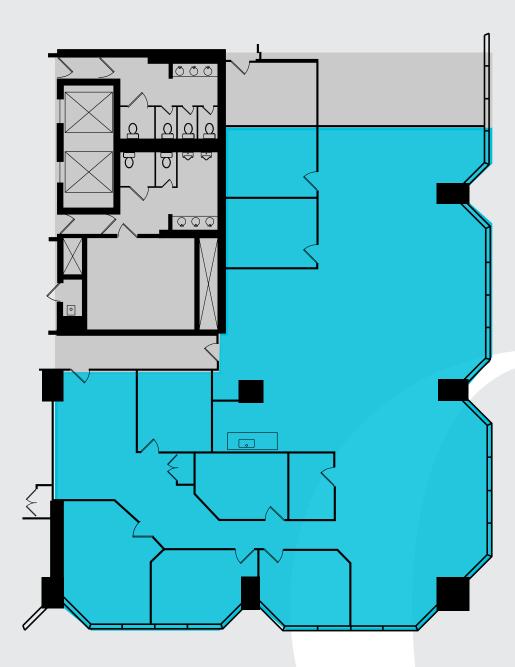

### CENTRE TOWER | 3280 BLOOR ST W

4,413 SF Suite 810

2,945 SF Model Suite Coming Soon

**Suite 1200** 7,179 SF