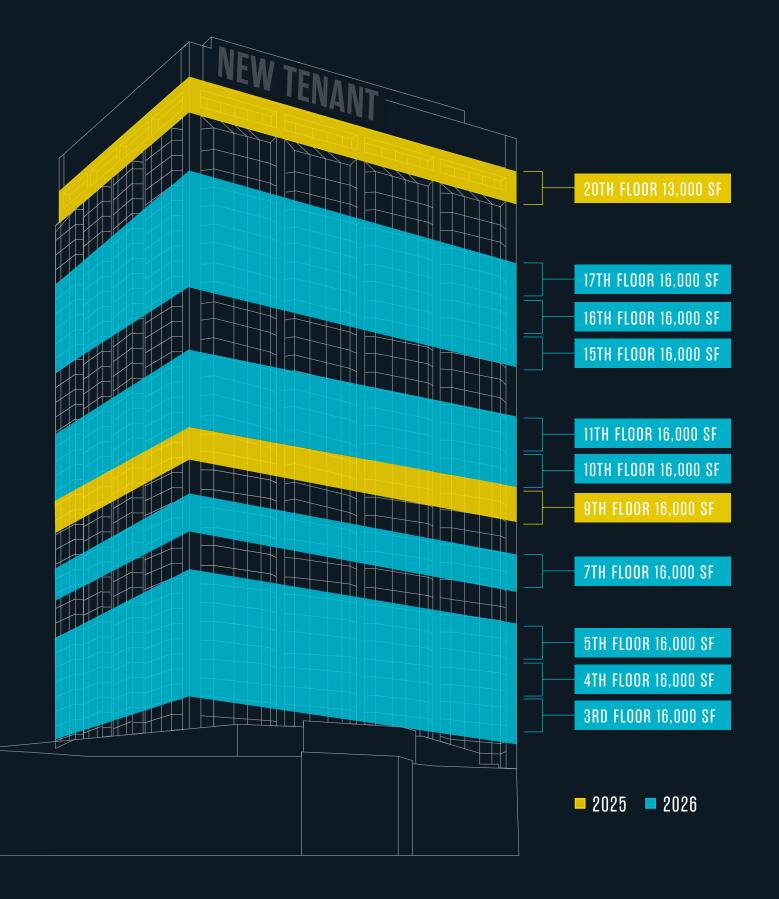

### 173,000 SF **AVAILABLE** ACROSS 3 TOWERS

### PROPERTY DETAILS

With large block availabilities and flexible suites tailored to companies poised to make their mark on these world-class city, Bloor Islington Place offers Toronto's preeminent opportunity for a new corporate headquarters.

### LARGE BLOCK AVAILABILITY PLAN

UP TO 173,000 SF AVAILABLE