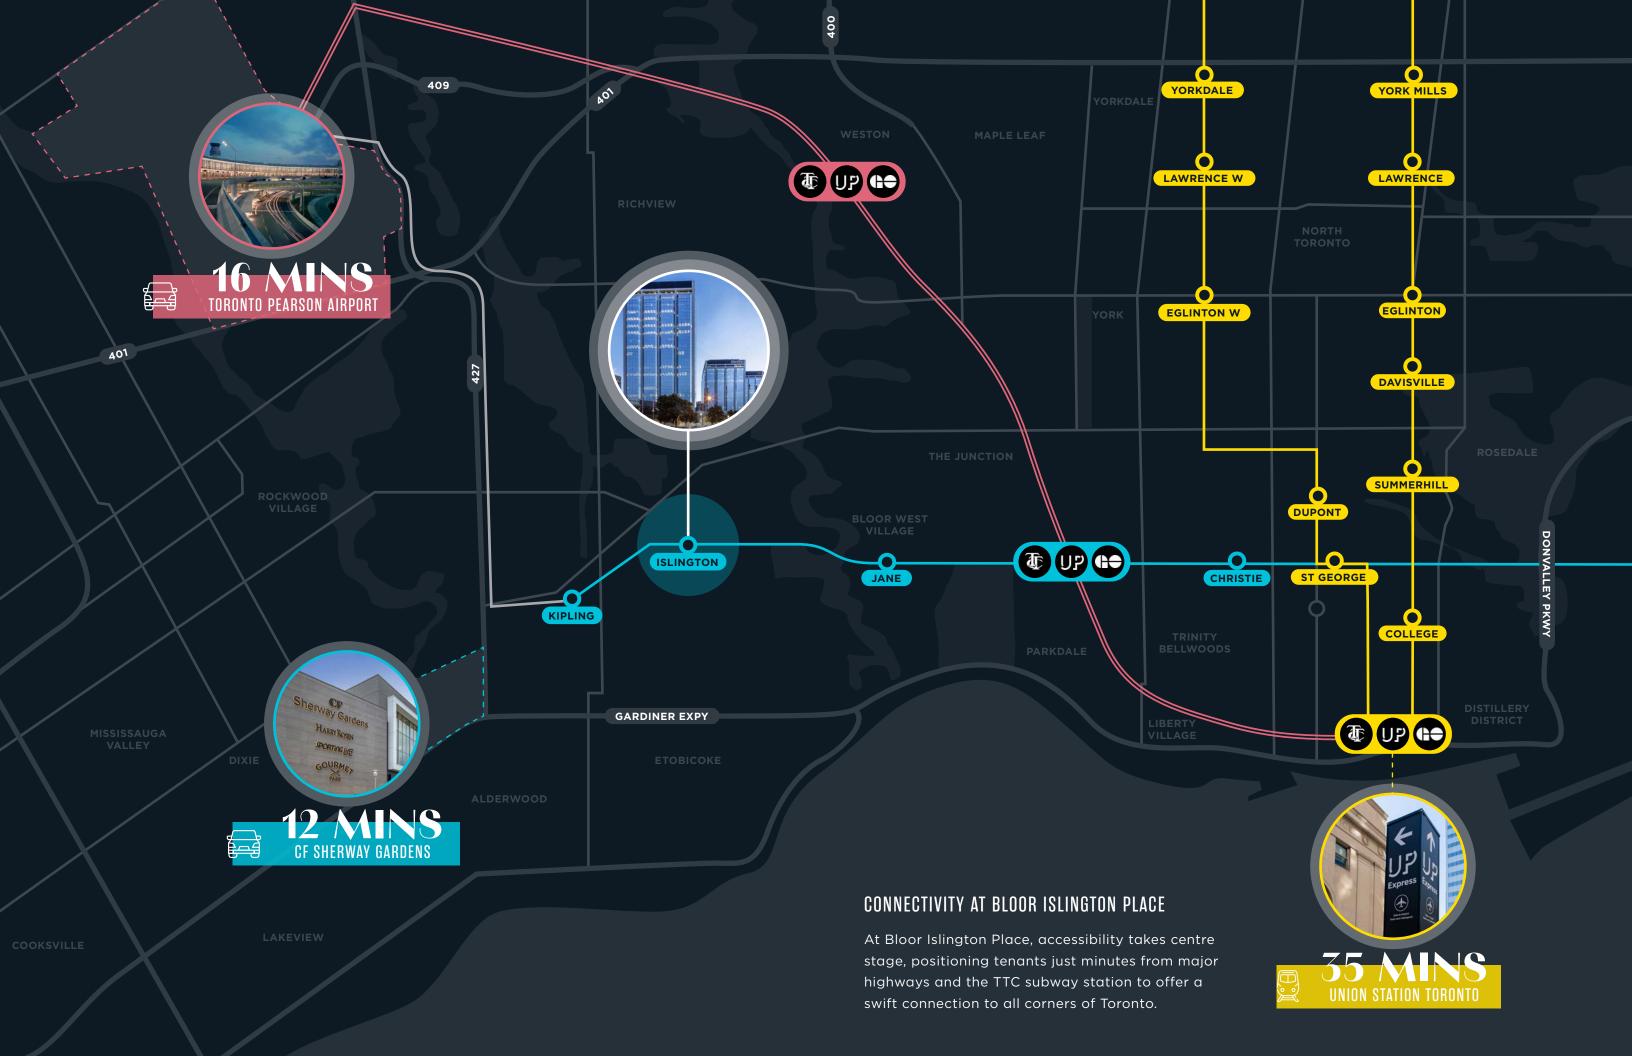

### PROPERTY HIGHLIGHTS

Bloor Islington Place also delivers unparalleled access to on-site retail, major 400 series highways and direct access to the TTC subway Islington Station, offering one of the market's most well-connected destinations and a premier hub for business.

### CONVENIENTLY LOCATED

Bloor Islington Place offers an array of incredible on-site amenities, ensuring you have everything you need and want, just steps from your desk. With fitness facilities, dining, and shopping options all within walking distance, you'll find all you need without ever having to venture far.