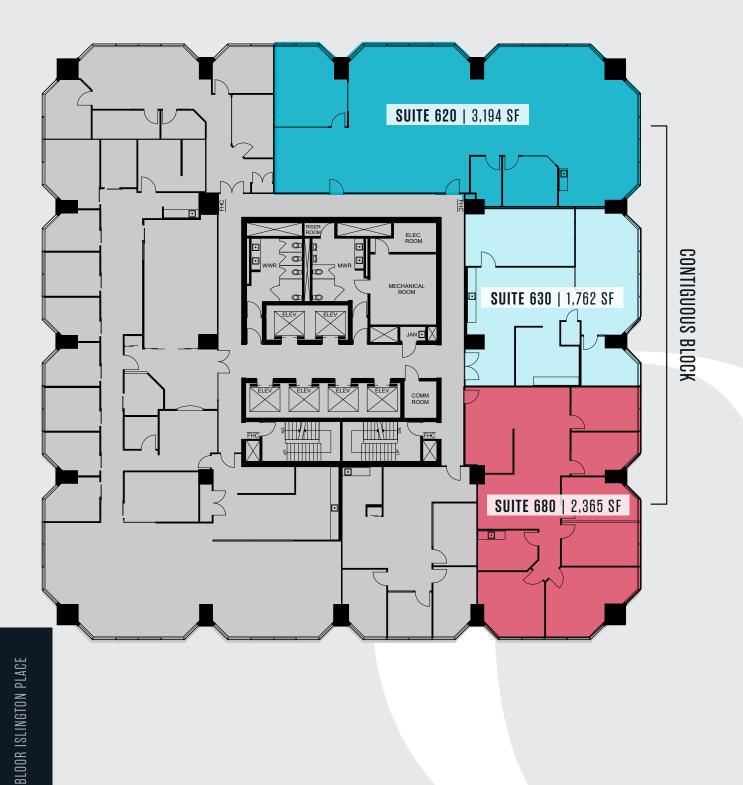

### WEST TOWER | 3300 BLOOR ST W

5,236 SF Available 5/01/2025 Suite 510

3.190 SF Suite 620

Suite 630

CONTIGUOUS BLOCK

1,762 SF Available 5/01/2025

Suite 680 2,365 SF Available 10/31/2025 **ASKING RATE** 

\$23.50 PSF (Year 1)