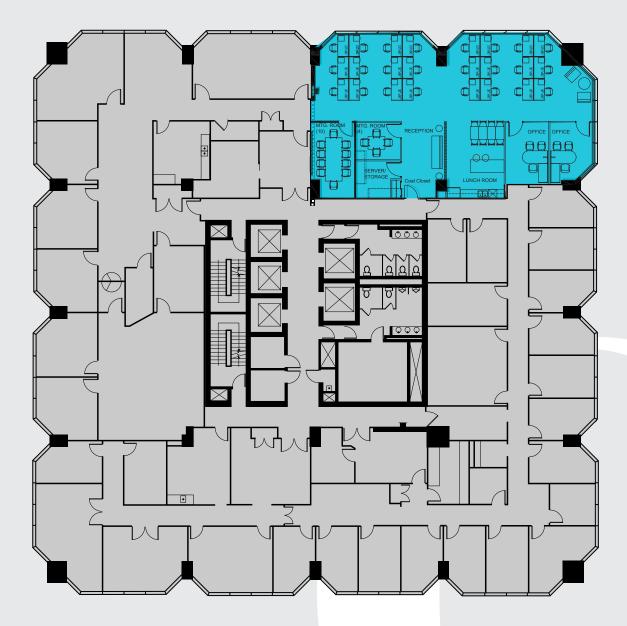

### CENTRE TOWER | 3280 BLOOR ST W

4,413 SF Suite 810

2,945 SF Model Suite Coming Soon

**Suite 1200** 7,179 SF