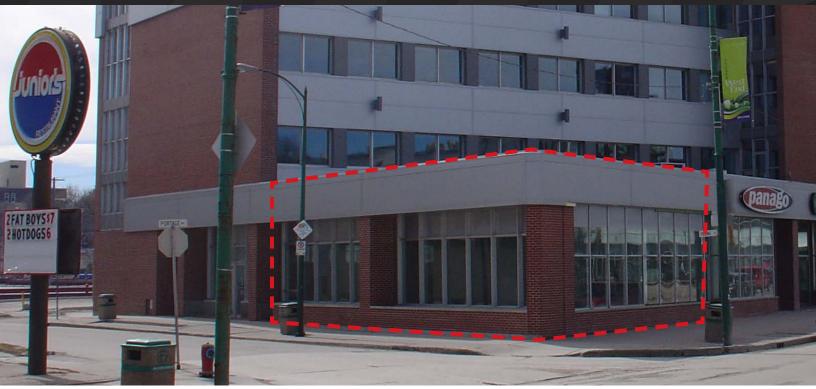

# Chartier Centre 570 Portage Avenue, Winnipeg, MB

| PROPERTY DETAILS |                                                                                                                                                                                                                                                                                                                |
|------------------|----------------------------------------------------------------------------------------------------------------------------------------------------------------------------------------------------------------------------------------------------------------------------------------------------------------|
| BUILDING AREA    | 35,919 sq. ft. (+/-)                                                                                                                                                                                                                                                                                           |
| AREA AVAILABLE   | Unit 101: 2,580 sq. ft. (+/-)<br>Unit 102: 2,087 sq. ft. (+/-)                                                                                                                                                                                                                                                 |
| ZONING           | C2 Commercial                                                                                                                                                                                                                                                                                                  |
| RENTAL RATE      | \$13.50 per sq. ft.                                                                                                                                                                                                                                                                                            |
| ADDITIONAL RENT  | \$7.53 per sq. ft. (est. 2015)                                                                                                                                                                                                                                                                                 |
| HIGHLIGHTS       | <ul> <li>Newly redeveloped building facade and interior.</li> <li>Average daily traffic flow on Portage Avenue at Young Street is 47,900 vehicles.</li> <li>Building is located across from the University of Winnipeg.</li> <li>Dedicated on-site tenant parking in paved lot at rear of building.</li> </ul> |