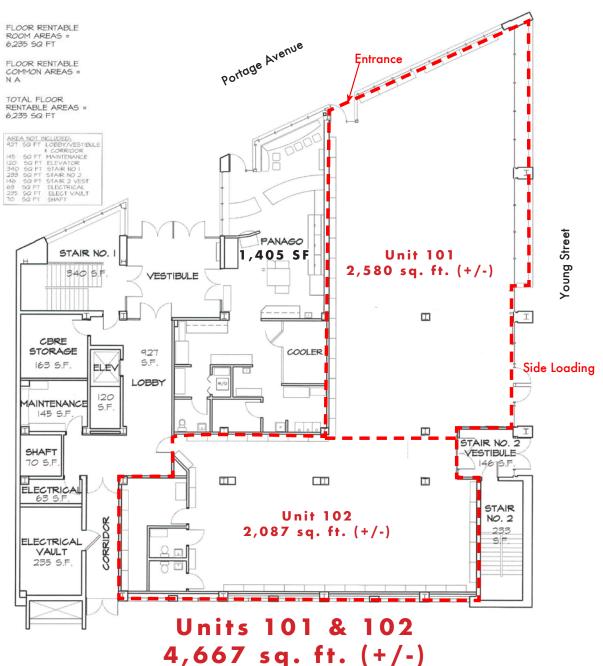

# Chartier Centre 570 Portage Avenue, Winnipeg, MB

| PROPERTY DETAILS |                                                                                                                                                                                                                                                                                                                |
|------------------|----------------------------------------------------------------------------------------------------------------------------------------------------------------------------------------------------------------------------------------------------------------------------------------------------------------|
| BUILDING AREA    | 35,919 sq. ft. (+/-)                                                                                                                                                                                                                                                                                           |
| AREA AVAILABLE   | Unit 101: 2,580 sq. ft. (+/-)<br>Unit 102: 2,087 sq. ft. (+/-)                                                                                                                                                                                                                                                 |
| ZONING           | C2 Commercial                                                                                                                                                                                                                                                                                                  |
| RENTAL RATE      | \$13.50 per sq. ft.                                                                                                                                                                                                                                                                                            |
| ADDITIONAL RENT  | \$7.53 per sq. ft. (est. 2015)                                                                                                                                                                                                                                                                                 |
| HIGHLIGHTS       | <ul> <li>Newly redeveloped building facade and interior.</li> <li>Average daily traffic flow on Portage Avenue at Young Street is 47,900 vehicles.</li> <li>Building is located across from the University of Winnipeg.</li> <li>Dedicated on-site tenant parking in paved lot at rear of building.</li> </ul> |

### **ZONING AERIAL**

SITE PLAN

For more information please contact: