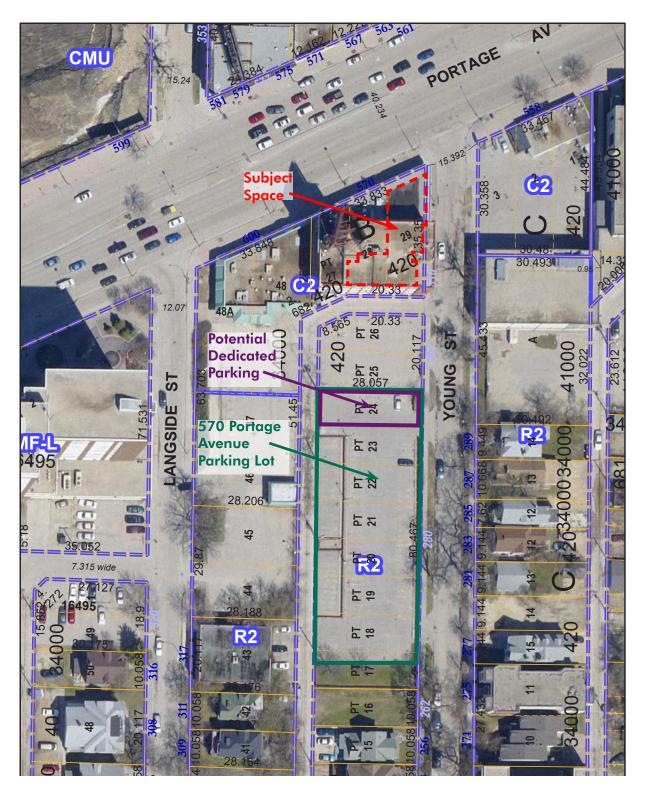

TIONAL RENT  | \$7.53 per sq. ft. (est. 2015)                                                                                                                                                                                                                                                                                 |
| HIGHLIGHTS       | <ul> <li>Newly redeveloped building facade and interior.</li> <li>Average daily traffic flow on Portage Avenue at Young Street is 47,900 vehicles.</li> <li>Building is located across from the University of Winnipeg.</li> <li>Dedicated on-site tenant parking in paved lot at rear of building.</li> </ul> |

## For more information please contact:

**Rennie Zegalski** Principal 204.943.5700 rennie.zegalski@capitalgrp.ca

capitalgrp.ca

### **ZONING AERIAL**





SITE PLAN



For more information please contact:

#### Rennie Zegalski

Principal 204.943.5700 rennie.zegalski@capitalgrp.ca

#### capitalgrp.ca

Disclaimer: Capital Commercial Real Estate Services Inc. ("Capital") does not accept or assume any responsibility or liability, direct or consequential, for the information set out herein, including, without limitation, any projections, images, opinions, assumptions and estimates obtained from third parties. This information has not been verified by Capital, and Capital does not guarantee the accuracy, correctness and completeness of this information. The recipient of this information should take such steps as the recipient may deem necessary to verify the information in this document prior to placing any reliance upon it. The information ma