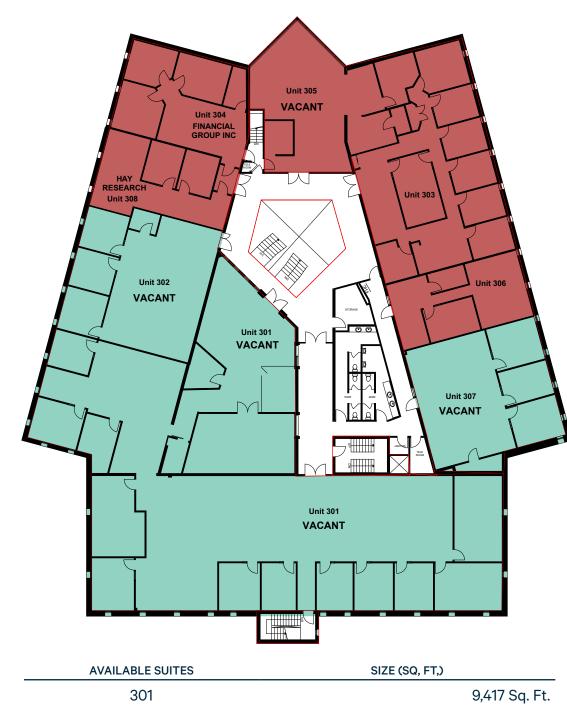

### Floor Plan - Third Floor

| AVAILABLE SUITES | SIZE (SQ, FT,) |
|------------------|----------------|
| 301              | 9,417 Sq. Ft.  |
| 302              | 1,859 Sq. Ft.  |
| 305              | LEASED         |
| 307              | 1,771 Sq. Ft.  |