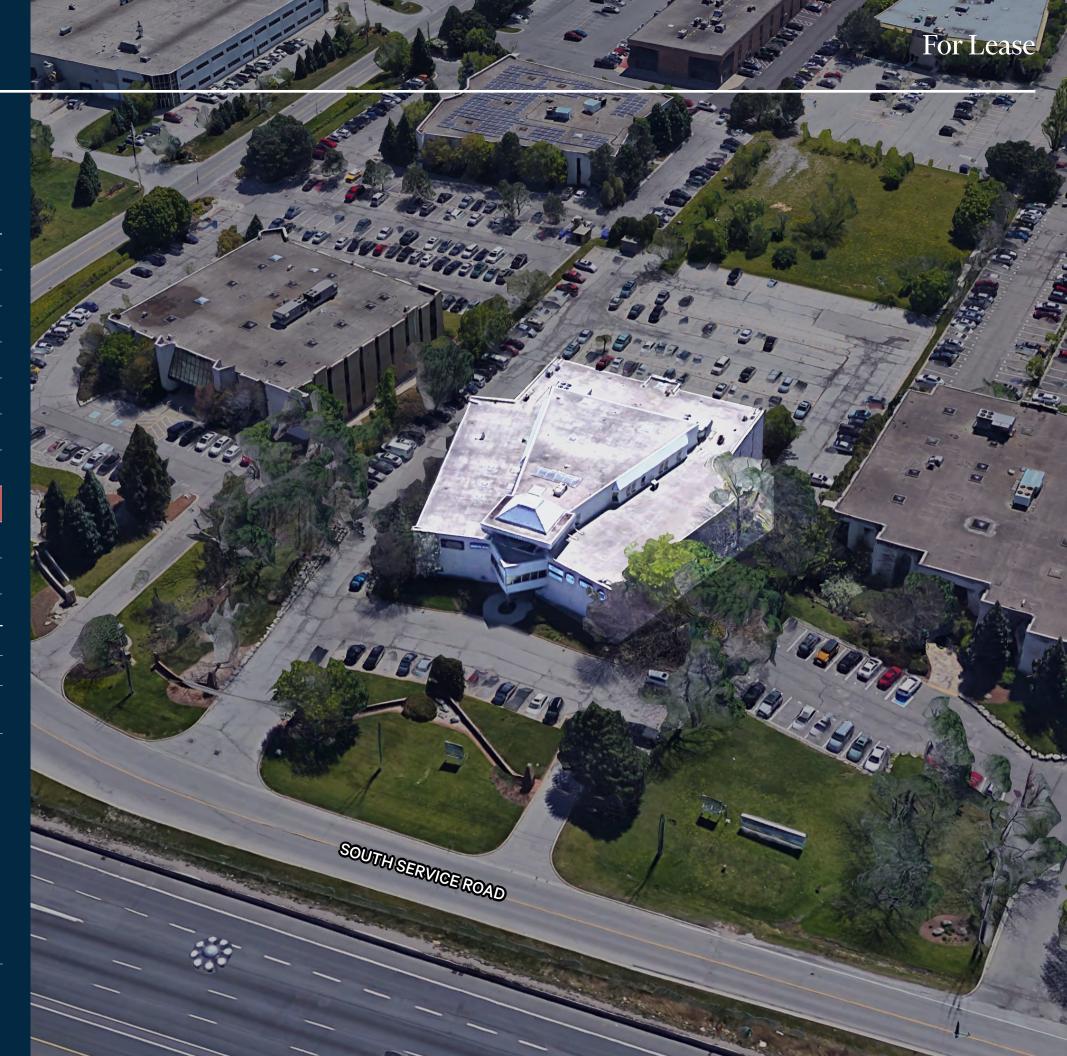

# 3390 South Service Road

Burlington, ON

**Built-Out and Move-In Ready Office Suites** 

| Rent              | \$26.00 per Sq. Ft. (gross)                                                                                                                                                                                                                                                                                                                                                                                                              |  |
|-------------------|------------------------------------------------------------------------------------------------------------------------------------------------------------------------------------------------------------------------------------------------------------------------------------------------------------------------------------------------------------------------------------------------------------------------------------------|--|
| Availability Date | Immediate                                                                                                                                                                                                                                                                                                                                                                                                                                |  |
| Zoning            | BC1                                                                                                                                                                                                                                                                                                                                                                                                                                      |  |
| Comments          | <ul> <li>Take advantage of existing leasehold improvements</li> <li>Opportunity for signage with direct exposure to the QEW</li> <li>Abundant parking available</li> <li>Abundance of amenities: Gametime Social, Jakes Grill &amp; Oyster House, Golfers Creek Indoor Golf Simulators, close proximity to Appleby GO and Burlington GO Station &amp; much more</li> <li>Internet providers are Rogers &amp; Bell fiber optic</li> </ul> |  |