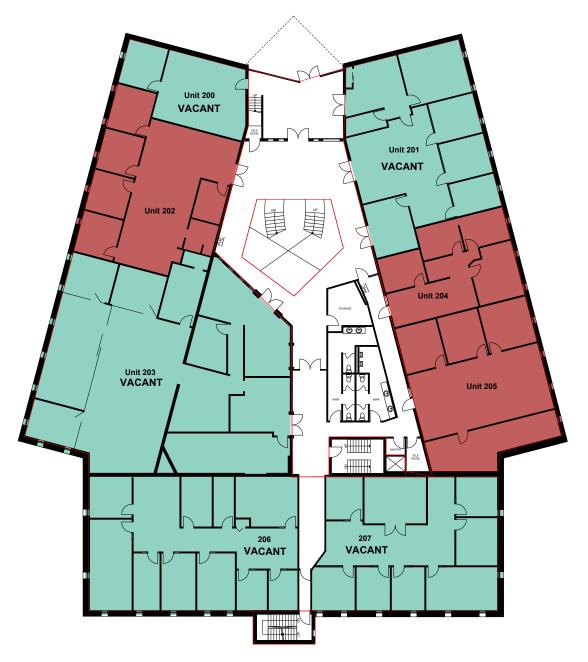

#### Floor Plan - Second Floor

| AVAILABLE SUITES | SIZE (SQ, FT,) |
|------------------|----------------|
| 200              | 847 Sq. Ft.    |
| 201              | 2,465 Sq. Ft.  |
| 203              | 5,087 Sq. Ft.  |
| 206              | 2,965 Sq. Ft.  |
| 207              | 2,509 Sq. Ft.  |