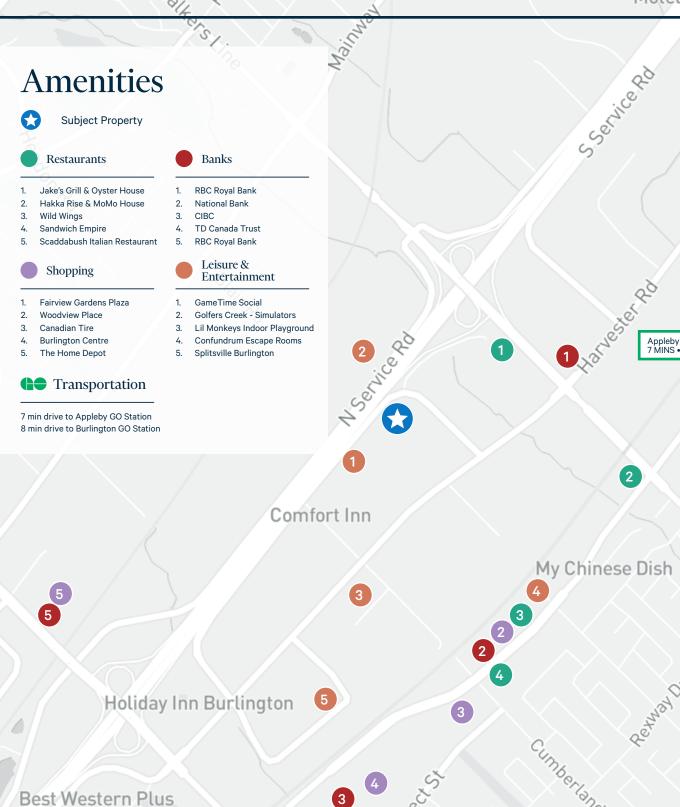

| Rent              | \$26.00 per Sq. Ft. (gross)                                                                                                                                                                                                                                                                                                                                                                                                              |  |
|-------------------|------------------------------------------------------------------------------------------------------------------------------------------------------------------------------------------------------------------------------------------------------------------------------------------------------------------------------------------------------------------------------------------------------------------------------------------|--|
| Availability Date | Immediate                                                                                                                                                                                                                                                                                                                                                                                                                                |  |
| Zoning            | BC1                                                                                                                                                                                                                                                                                                                                                                                                                                      |  |
| Comments          | <ul> <li>Take advantage of existing leasehold improvements</li> <li>Opportunity for signage with direct exposure to the QEW</li> <li>Abundant parking available</li> <li>Abundance of amenities: Gametime Social, Jakes Grill &amp; Oyster House, Golfers Creek Indoor Golf Simulators, close proximity to Appleby GO and Burlington GO Station &amp; much more</li> <li>Internet providers are Rogers &amp; Bell fiber optic</li> </ul> |  |

## Suite Photos

Appleby GO Station 7 MINS • 4.5KM AWAY

> PORT NELSON

DYNES

N A

#### Suite Photos

Burlington GO Station 8 MINS • 3.5KM AWAY

Freshco

PARK