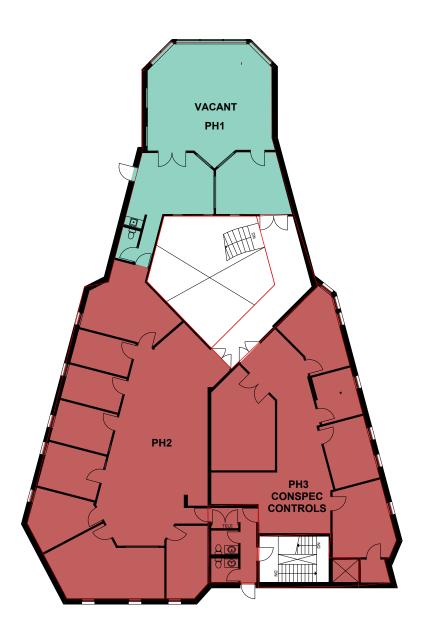

### Floor Plan - Penthouse

**AVAILABLE SUITE** SIZE (SQ, FT,) PH1

1,325 Sq. Ft.