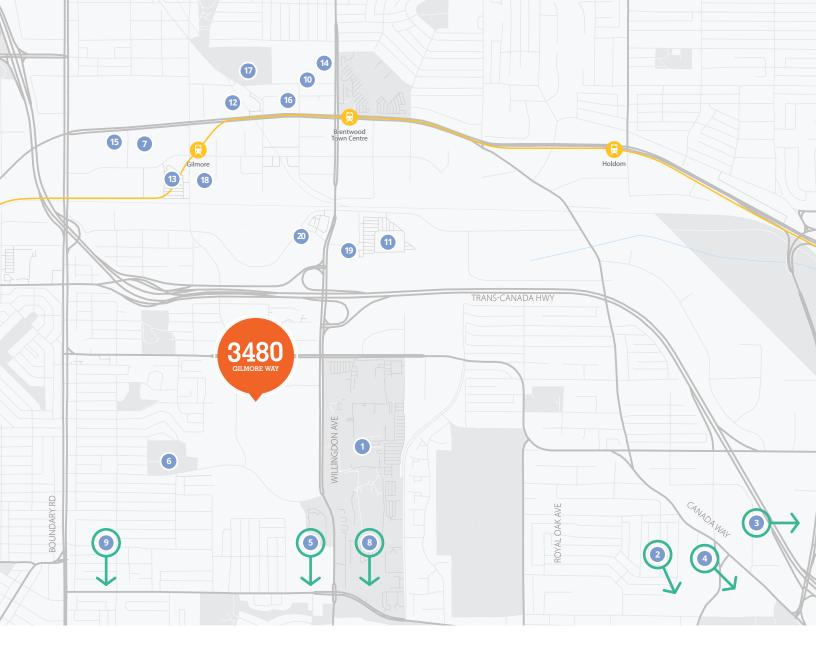

#### Show suite 280:

Construction anticipated completion April, 2025

Suite 200: Available September 1, 2025

- 1. BCIT
- 2. Deer Lake
- 3. Burnaby Lake
- 4. Burnaby Village Museum
- 5. Burnaby Public Library
- 6. Burnaby Hospital
- 7. ICBC
- 8. Metrotown
- 9. Central Park
- 10. Brentwood Town Centre
- 11.Costco Wholesale
- 12. Cactus Club Cafe13. The Home Depot
- 14. Farfalla
- 15. Earls Kitchen + Bar
- 16.JOEY Burnaby 17.Staples
- 18.Starbucks
- 19.The Keg
- 20.McDonald's