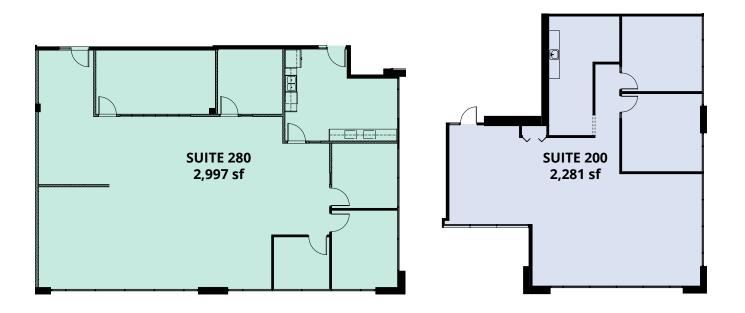

# **Floor plans**

#### Show suite 280:

Construction anticipated completion April, 2025

Suite 200: Available September 1, 2025

- 1. BCIT
- 2. Deer Lake
- 3. Burnaby Lake
- 4. Burnaby Village Museum
- 5. Burnaby Public Library
- 6. Burnaby Hospital
- 7. ICBC
- 8. Metrotown
- 9. Central Park
- 10. Brentwood Town Centre
- 11.Costco Wholesale
- 12. Cactus Club Cafe13. The Home Depot
- 14. Farfalla
- 15. Earls Kitchen + Bar
- 16.JOEY Burnaby 17.Staples
- 18.Starbucks
- 19.The Keg
- 20.McDonald's