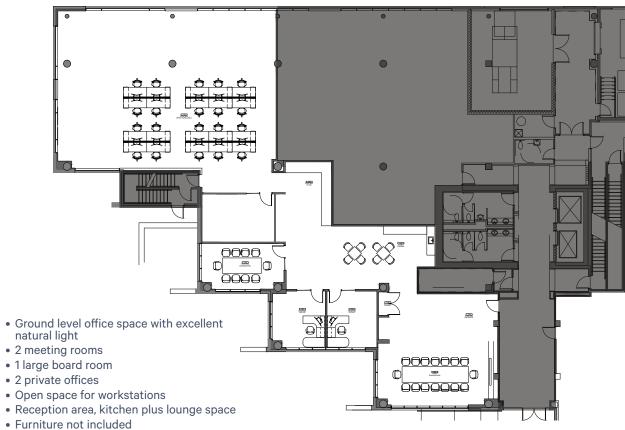

# FLOOR PLAN | 3RD FLOOR\*

18,489 SF

# **FLOOR PLAN | SUITE 120\***

5,618 SF

\*Not to scale. Sample furniture plan.