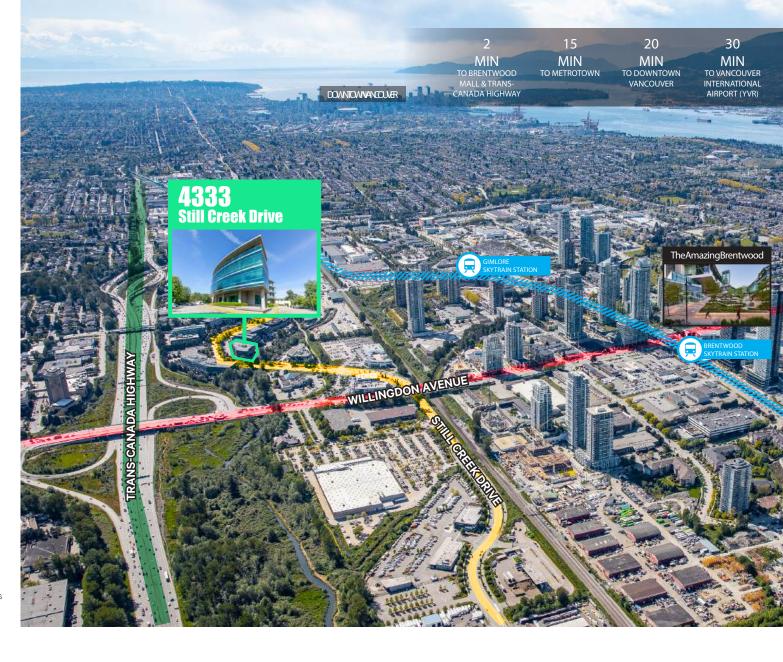

## THE OPPORTUNITY

4333 Still Creek Drive is located in Burnaby's Willingdon Park Business Centre, a premier suburban office park in Metro Vancouver. Amidst this green-space area, it is strategically located at the highly visible Willingdon interchange on the Trans Canada Highway and in close proximity to Brentwood & Gilmore SkyTrain with multiple bus connections.

## THE LOCATION

Located in the heart of Burnaby, 4333 Still Creek Drive is prominently situated on the West side of Willingdon Avenue in Willingdon Park Business Centre. The Property offers a daily shuttle that connects to Brentwood SkyTrain Station with easy connection to Millennium Line and multiple bus stations.

This central location is only a 2-minute drive from the Trans-Canada Highway and Lougheed Highway which offers convenient accessibility throughout Vancouver, Burnaby, Coquitlam, and the rest of Lower Mainland.

Another 5-minute drive North from the property is the newly redeveloped worldrenowned The Amazing Brentwood mall. And a 15-minute drive South is one of Canada's largest shopping malls, Metropolis at Metrotown. Both locations offer multiple market-leading retailers, eateries, and community amenities such as Cineplex's VIP Cinemas, Sporting Life, Zara, Aritzia, OEB Breakfast, and Gram Cafe.