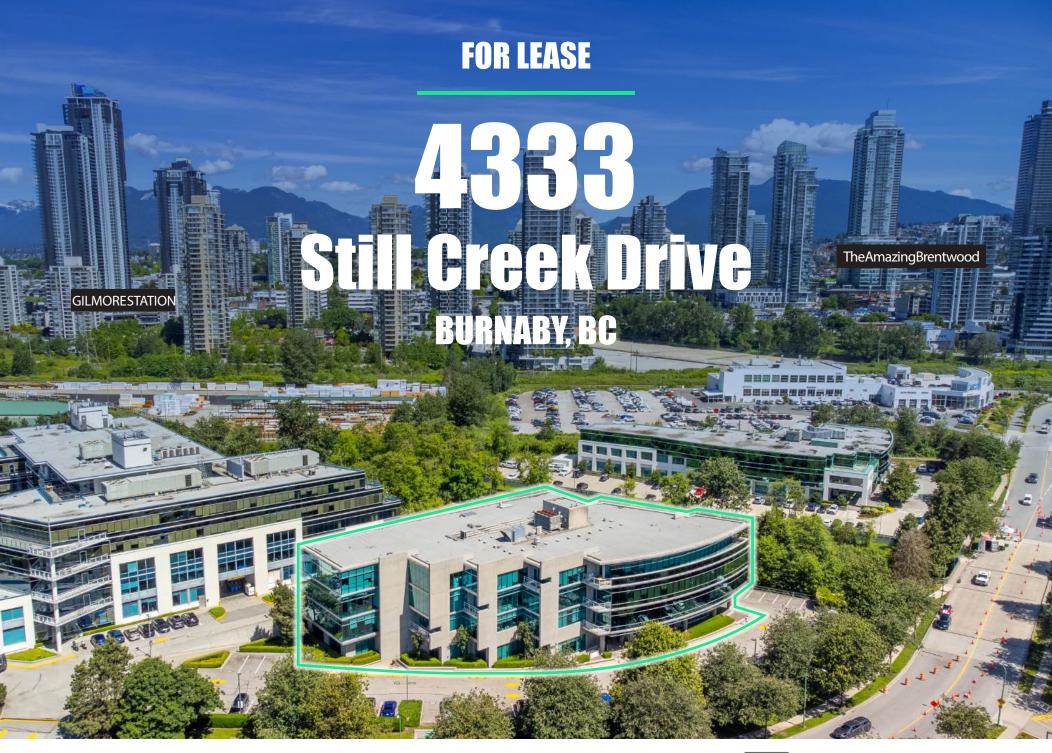

## THE OPPORTUNITY

4333 Still Creek Drive is located in Burnaby's Willingdon Park Business Centre, a premier suburban office park in Metro Vancouver. Amidst this green-space area, it is strategically located at the highly visible Willingdon interchange on the Trans Canada Highway and in close proximity to Brentwood & Gilmore SkyTrain with multiple bus connections.

## THE LOCATION

Located in the heart of Burnaby, 4333 Still Creek Drive is prominently situated on the West side of Willingdon Avenue in Willingdon Park Business Centre. The Property offers a daily shuttle that connects to Brentwood SkyTrain Station with easy connection to Millennium Line and multiple bus stations.