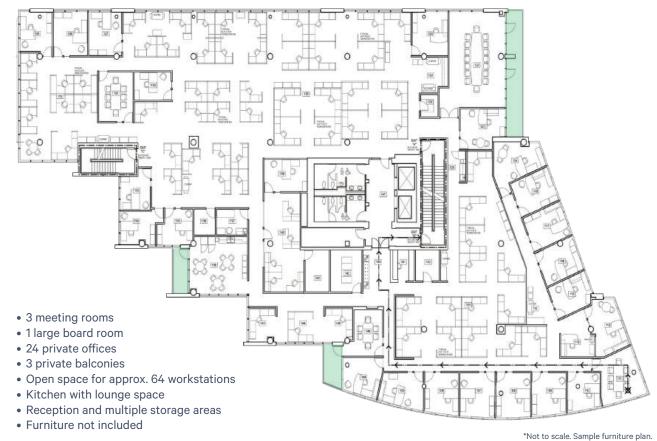

# **FLOOR PLAN | SUITE 120\***

5,618 SF

\*Not to scale. Sample furniture plan.