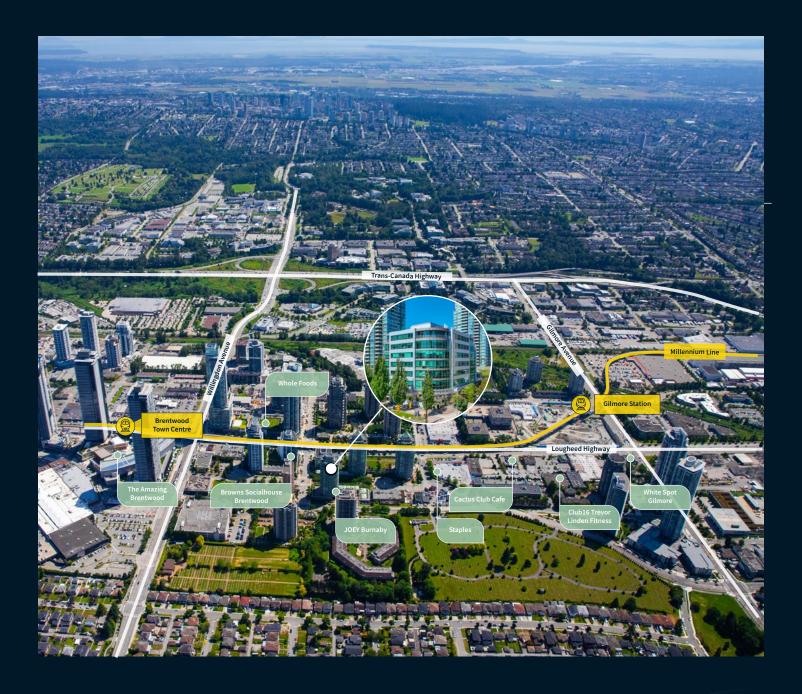

## THE OPPORTUNITY

Madison Centre is located in the heart of the Brentwood community in Burnaby. Situated centrally in the "Lougheed Corridor", the fantastic location and unique combination of office and retail tenants makes Madison Centre a sought after commercial building. The building is only one block from the Brentwood SkyTrain Station and Mall and is within walking distance of a variety of excellent restaurants and retail shops. Amenities include JOEY Restaurant, Save-On-Foods and Whole Foods.