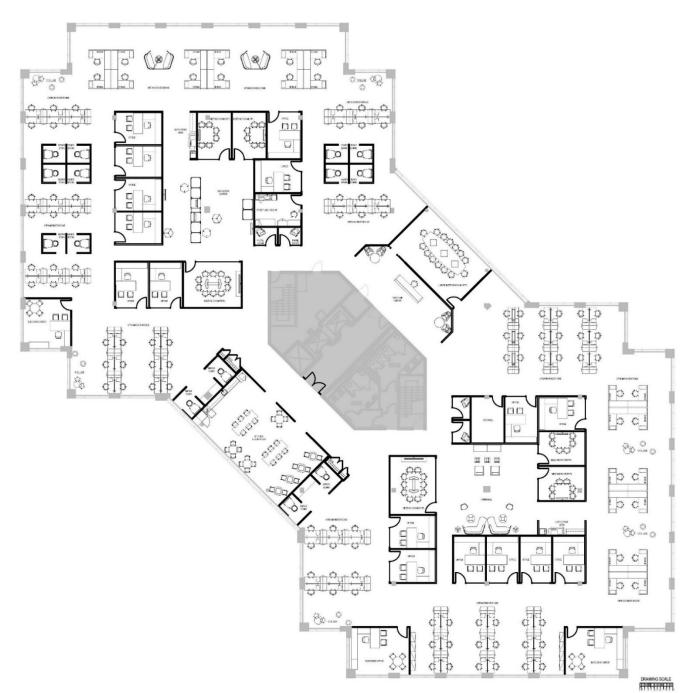

t Rent** 

\$11.50 Per Sq. Ft.

Additional Rent

\$17.00 Per Sq. Ft.

**Gross Rent** 

\$28.50 Per Sq. Ft.

**Availability** 

**Immediate** 

**Parking** 

4 spots per 1,000 Sq. Ft. Leased

#### **Additional Comments**

- -Full floor available
- -Open concept, built out with quality leasehold improvements
- -High efficiency floor core areas feature large windows for maximum natural light
- -Outdoor patio courtyard available
- -Free unreserved surface parking based on a ratio of 4 stalls per 1,000 sq. ft. leased
- -Excellent access to Hwys 401, 427, 409, & 27
- -Corporate building signage available
- -Certified BOMA BEST level 3 building



## As Built Floor Plan

#### THIRD FLOOR

28,510 Sq. Ft. Available



## "Conceptual" Floor Plan

THIRD FLOOR 28,510 Sq. Ft. Available

Shuffle Drive



# Property **Photos**













### Transit & Amenities