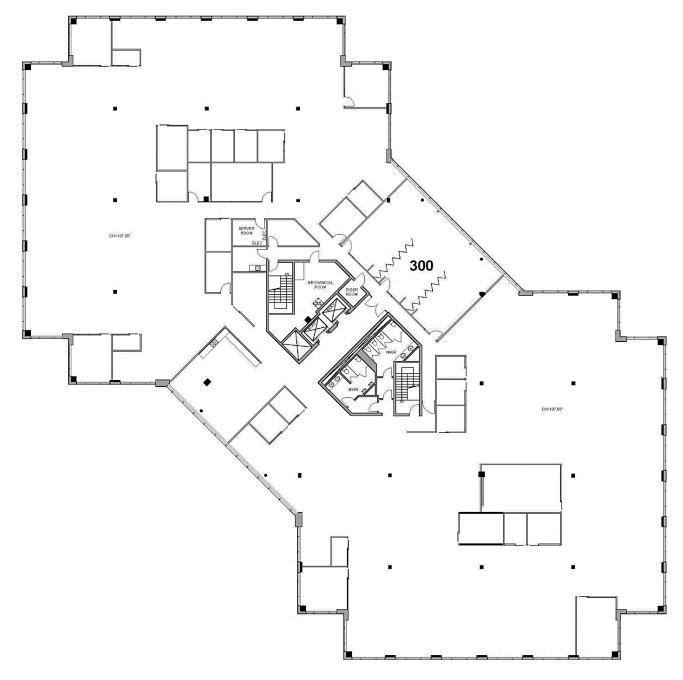

com

# Property **Details**

Total Space 3<sup>rd</sup> Floor

28,510 Sq. Ft.

**Net Rent** 

\$11.50 Per Sq. Ft.

Additional Rent

\$17.00 Per Sq. Ft.

**Gross Rent** 

\$28.50 Per Sq. Ft.

**Availability** 

**Immediate** 

**Parking** 

4 spots per 1,000 Sq. Ft. Leased

#### **Additional Comments**

- -Full floor available
- -Open concept, built out with quality leasehold improvements
- -High efficiency floor core areas feature large windows for maximum natural light
- -Outdoor patio courtyard available
- -Free unreserved surface parking based on a ratio of 4 stalls per 1,000 sq. ft. leased
- -Excellent access to Hwys 401, 427, 409, & 27
- -Corporate building signage available
- -Certified BOMA BEST level 3 building



## As Built Floor Plan

#### THIRD FLOOR

28,510 Sq. Ft. Available



## "Conceptual" Floor Plan

THIRD FLOOR 28,510 Sq. Ft. Available

Shuffle Drive



# Property **Photos**













### Transit & Amenities