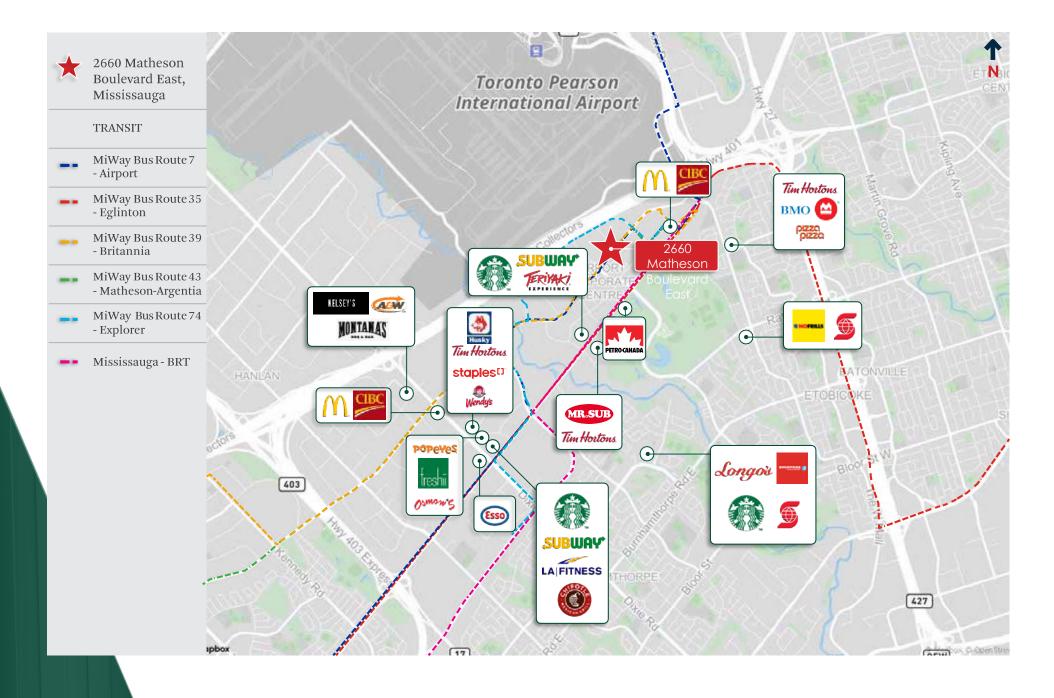

q. Ft.

**Gross Rent** 

\$28.50 Per Sq. Ft.

**Availability** 

**Immediate** 

**Parking** 

4 spots per 1,000 Sq. Ft. Leased

#### **Additional Comments**

- -Full floor available
- -Open concept, built out with quality leasehold improvements
- -High efficiency floor core areas feature large windows for maximum natural light
- -Outdoor patio courtyard available
- -Free unreserved surface parking based on a ratio of 4 stalls per 1,000 sq. ft. leased
- -Excellent access to Hwys 401, 427, 409, & 27
- -Corporate building signage available
- -Certified BOMA BEST level 3 building



## As Built Floor Plan

#### THIRD FLOOR

28,510 Sq. Ft. Available



## "Conceptual" Floor Plan

THIRD FLOOR 28,510 Sq. Ft. Available

Shuffle Drive



# Property **Photos**













### Transit & Amenities