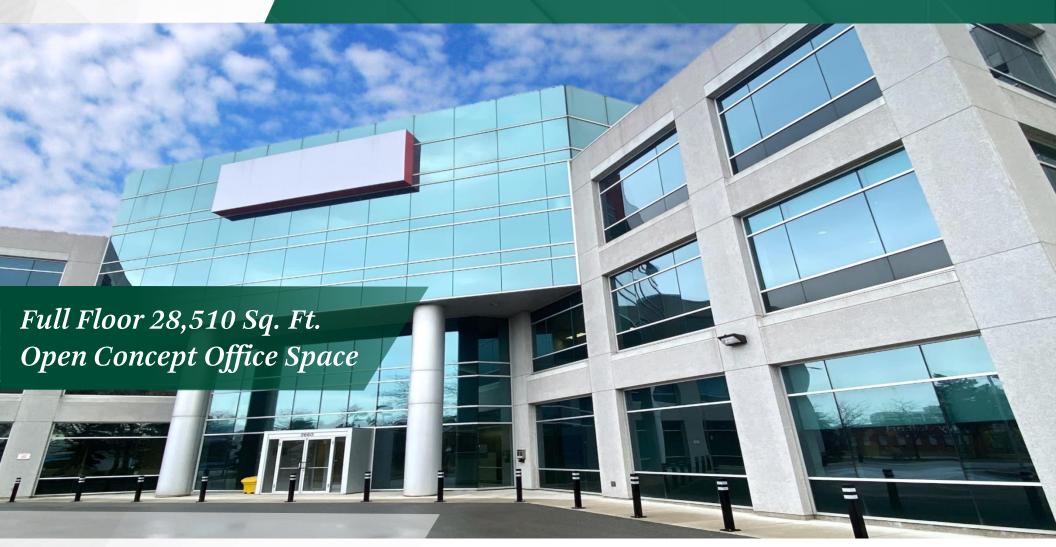

For Lease

### 2660 Matheson Boulevard East

Mississauga, Ontario

# Property **Details**

Total Space 3<sup>rd</sup> Floor

28,510 Sq. Ft.

**Net Rent** 

\$11.50 Per Sq. Ft.

Additional Rent

\$17.00 Per Sq. Ft.

**Gross Rent** 

#### **Additional Comments**

- -Full floor available
- -Open concept, built out with quality leasehold improvements
- -High efficiency floor core areas feature large windows for maximum natural light
- -Outdoor patio courtyard available
- -Free unreserved surface parking based on a ratio of 4 stalls per 1,000 sq. ft. leased
- -Excellent access to Hwys 401, 427, 409, & 27
- -Corporate building signage available
- -Certified BOMA BEST level 3 building