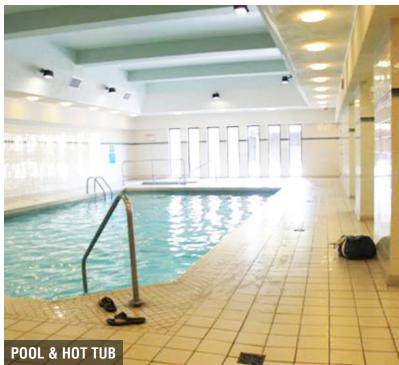

### **Burnaby Centre**

Opportunity to lease office space across from Central Park, within walking distance from two SkyTrain stations, Metrotown Shopping Centre, and many other popular dining and retail locations. The building includes access to fitness and pool facilities.

### Features

- Two SkyTrain stations within walking distance
- Walking distance to Metrotown, retail and restaurants
- Directly across from Central Park
- Recently renovated lobby
- Access to fitness facility, pool and hot tub
- Local retail attached directly to the tower
- Amazing views