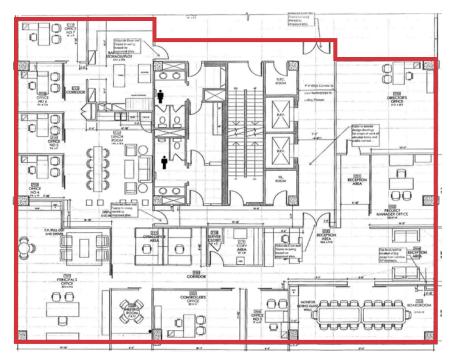

\$14.89/SF                | Immediate    | 5,336 SF |
| 308  | \$20.00/SF | \$16.53/SF                | Immediate    | 5,565 SF |
| 402  | \$20.00/SF | \$16.53/SF                | Immediate    | 3,005 SF |
| 700  | \$28.00/SF | \$16.53/SF                | Immediate    | 5,500 SF |

### **Property Details**

### Parking

3 stalls per 1,000 SF at \$90.00 per stall per month plus taxes

### Features

- Two SkyTrain stations within walking distance
- Walking distance to Metrotown, retail and restaurants
- Directly across from Central Park
- Recently renovated lobby
- Access to fitness facility, pool and hot tub
- Local retail attached directly to the tower
- Amazing views





## Floor Plans

### Unit M11



# 5.565 SF

**Unit 308** 

# **Unit 402** 3,005 SF



# **Unit 700** 5,500 SF

....



**N**Commercial



Rob DesBrisay Managing Partner 604 691 6602 rdesbrisay@naicommercial.ca

Jesse Godin Senior Associate 604 691 6636 jgodin@naicommercial.ca



No warranty or representation, express or implied, is made as to the accuracy of the information contained herein, and the same is submitted subject to errors, omissions, change of price, rental or other conditions, prior sale, lease or financing, or withdrawal without notice, and of any special listing conditions imposed by our principals no warranties or representations are made as to the condition of the property or any hazards contained therein are any to be implied. Aerial image courtesy of Google, Landsat/Copernicus

NAI Commercial 1075 W Georgia St, Suite 1300 Vancouver, BC V6E 3C9 +1 604 683 7535

naicommercial.ca