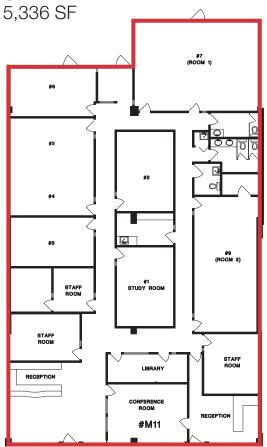

### Unit M11

### Available Units

| Unit | Lease Rate | Add'l Rent<br>(2024 est.) | Availability | Size     |
|------|------------|---------------------------|--------------|----------|
| M11  | \$23.00/SF | \$14.89/SF                | Immediate    | 5,336 SF |
| 308  | \$20.00/SF | \$16.53/SF                | Immediate    | 5,565 SF |
| 402  | \$20.00/SF | \$16.53/SF                | Immediate    | 3,005 SF |
| 700  | \$28.00/SF | \$16.53/SF                | Immediate    | 5,500 SF |