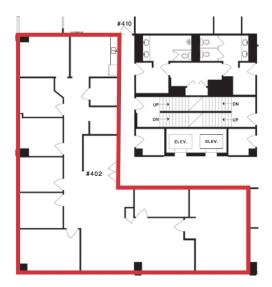

----------|
| M11  | \$23.00/SF | \$14.89/SF                | Immediate    | 5,336 SF |
| 308  | \$20.00/SF | \$16.53/SF                | Immediate    | 5,565 SF |
| 402  | \$20.00/SF | \$16.53/SF                | Immediate    | 3,005 SF |
| 700  | \$28.00/SF | \$16.53/SF                | Immediate    | 5,500 SF |

### **Property Details**

### Parking

3 stalls per 1,000 SF at \$90.00 per stall per month plus taxes

### Features

- Two SkyTrain stations within walking distance
- Walking distance to Metrotown, retail and restaurants
- Directly across from Central Park
- Recently renovated lobby
- Access to fitness facility, pool and hot tub
- Local retail attached directly to the tower
- Amazing views





## Floor Plans

### Unit M11



# 5.565 SF

**Unit 308** 

# **Unit 402** 3,005 SF



# **Unit 700** 5,500 SF

....



**N**Commercial



Rob DesBrisay Managing Partner 604 691 6602 rdesbrisay@naicommercial.ca

Jesse Godin Senior Associate 604 691 6636 jgodin@naicommercial.ca



No warranty or representation, express or implied, is made as to the accuracy of the information contained herein, and the same is submitted subject to errors, omissions, change of price, rental or other conditions, prior sale, lease or financing, or withdrawal without notice, and of any special listing conditions imposed by our principals no warranties or representations are made as to the condition of the property or any hazards contained therein are any to be implied. Aerial image courtesy of Google, Landsat/Copernicus

NAI Commercial 1075 W Georgia St, Suite 1300 Vancouver, BC V6E 3C9 +1 604 6