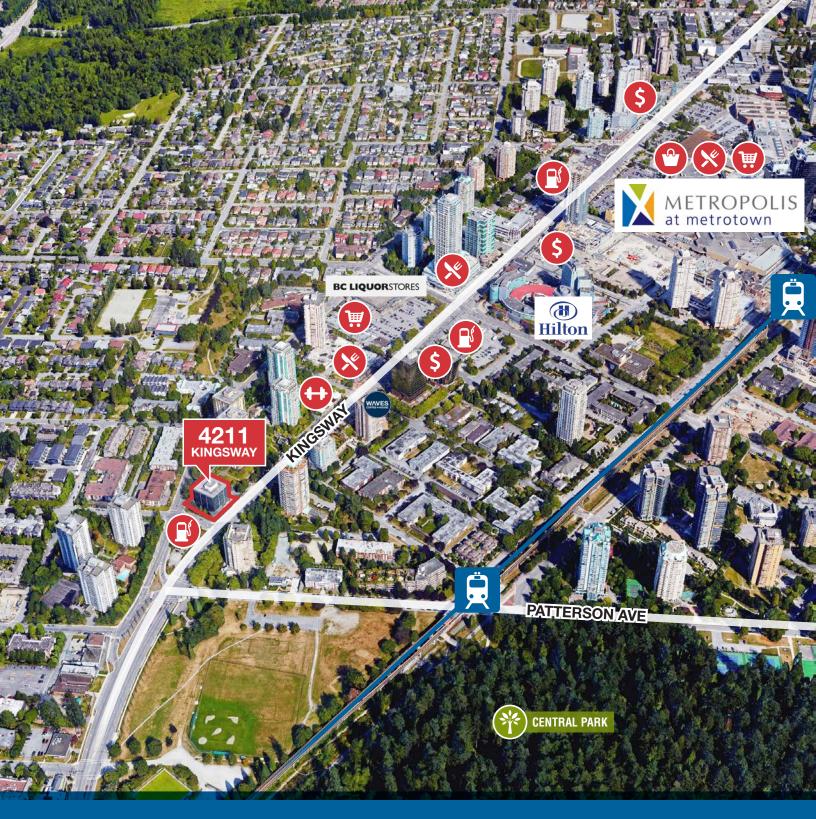

### Location

Located at the corner of Kingsway and Barker Avenue, Burnaby Centre acts as a pillar on the gateway to Burnaby. The renovated building offers excellent exposure and street-front appeal.

Proximity to local amenities including attached retail mall and Metrotown Shopping Centre. Frequent bus service, SkyTrain, and all major highways within three kilometres provide numerous options for commuting.

### Features

- Two SkyTrain stations within walking distance
- Walking distance to Metrotown, retail and restaurants
- Directly across from Central Park
- Recently renovated lobby
- Access to fitness facility, pool and hot tub
- Local retail attached directly to the tower
- Amazing views