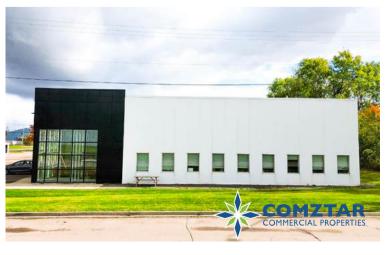

18,688 SF - 40,356 SF

Moncton, NB

Unique opportunity at a fantastic retail location for a direct engagement opportunity and visibility with your potential clients.

Unique branding location opportunity for high tech/ retro/ new meets vintage with... Character

### **Property Insight**

#### **Building Features:**

- 22' ceiling height
- Concrete with steel frame
- Modern well appointed office areas (worksations, private offices, meeting rooms)
- Propane and Electric Roof mounted HVAC
- Ample parking
- Additional +/- 1 Acre Site
- 400 Volts
- Street Frontage | 404' on English Drive & 704' on Rooney Crescent
- Excellent location in Moncton Industrial Park