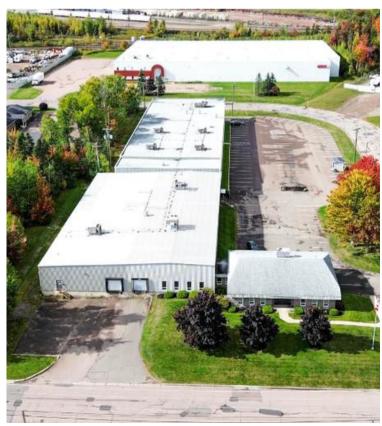

eight
- Concrete with steel frame
- Modern well appointed office areas (worksations, private offices, meeting rooms)
- Propane and Electric Roof mounted HVAC
- Ample parking
- Additional +/- 1 Acre Site
- 400 Volts
- Street Frontage | 404' on English Drive & 704' on Rooney Crescent
- Excellent location in Moncton Industrial Park



### Property Plan



#### **Emergency Stations and Exits Location Map** - Rooney Crescent -« Muster Point » F 10 II to Employee 158 12 E I Parking 148 G 11 Unit 155 Lower Unit 2 Rooney Crescent -156 A 48 C 13 Ba Packaging Production 139 5 9 129 117 Administration 132 118 Ū. 124 123 122 121 H 27 140 Ma 180 K 35 J 33 - Eye Wash Station - Emergency Exit - Emergency door pull - Fire extinguisher - Electrical panel 1 - Zone















































# Property aerial view









### **150 English Drive**

Moncton Industrial Park, NB



For more information, please contact:

Cathy Sweet





(506)-869-0942



**7** (506)-383-3991

© 2023 Comztar Commercial Properties. All Rights Reserved. This disclaimer shall apply Comztar Commercial Properties, Real Estate Brokerage, and to all other divisions of the references to Comztar Commercial Properties herein shall be deemed to include Comztar Commercial Properties. The information set out herein, including, without limitation, any "Information") has not been verified by Comztar, and Comztar does not represent, warrant or recipient of the Information should take such steps as the recipient may deem necessary to verify the Information prior to placing any reliance upon the Information. T