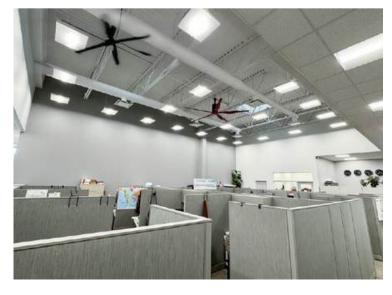

#### **Unit 2 features:**

- Unit square-footage :21,668 SF
- Warehouse area: 13,068 SF
- Office Area: 8,600 SF
- Concrete with steel frame
- Modern well appointed office areas (worksations, private offices, meeting rooms)

#### **Building Features:**

- 22' ceiling height
- Concrete with steel frame
- Modern well appointed office areas (worksations, private offices, meeting rooms)
- Propane and Electric Roof mounted HVAC
- Ample parking
- Additional +/- 1 Acre Site
- 400 Volts
- Street Frontage | 404' on English Drive & 704' on Rooney Crescent
- Excellent location in Moncton Industrial Park