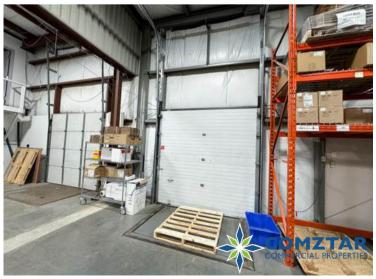

#### **Unit 1 features:**

- Unit square-footage: 18,688 SF
- Warehouse area: 13,312 SF
- Office area: 5,376 SF
- 3 Loading Docks plus 1 Smaller Adjoined to Office

#### **Unit 2 features:**

- Unit square-footage :21,668 SF
- Warehouse area: 13,068 SF
- Office Area: 8,600 SF
- Concrete with steel frame
- Modern well appointed office areas (worksations, private offices, meeting rooms)