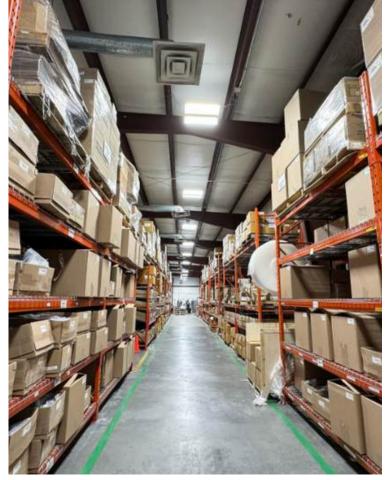

#### **Unit 1 features:**

- Unit square-footage: 18,688 SF
- Warehouse area: 13,312 SF
- Office area: 5,376 SF
- 3 Loading Docks plus 1 Smaller Adjoined to Office

#### **Unit 2 features:**

- Unit square-footage :21,668 SF
- Warehouse area: 13,068 SF
- Office Area: 8,600 SF
- Concrete with steel frame
- Modern well appointed office areas (worksations, private offices, meeting rooms)