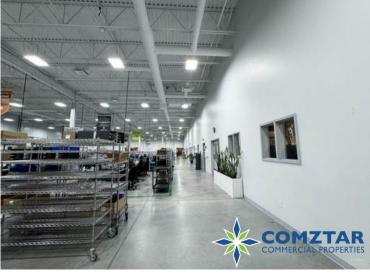

#### **Unit 1 features:**

- Unit square-footage: 18,688 SF
- Warehouse area: 13,312 SF
- Office area: 5,376 SF
- 3 Loading Docks plus 1 Smaller Adjoined to Office

#### **Unit 2 features:**

- Unit square-footage :21,668 SF
- Warehouse area: 13,068 SF
- Office Area: 8,600 SF
- Concrete with steel frame
- Modern well appointed office areas (worksations, private offices, meeting rooms)

#### **Building Features:**

- 22' ceiling height
- Concrete with steel frame
- Modern well appointed office areas (worksations, private offices, meeting rooms)
- Propane and Electric Roof mounted HVAC
- Ample parking
- Additional +/- 1 Acre Site
- 400 Volts
- Street Frontage | 404' on English Drive & 704' on Rooney Crescent
- Excellent location in Moncton Industrial Park