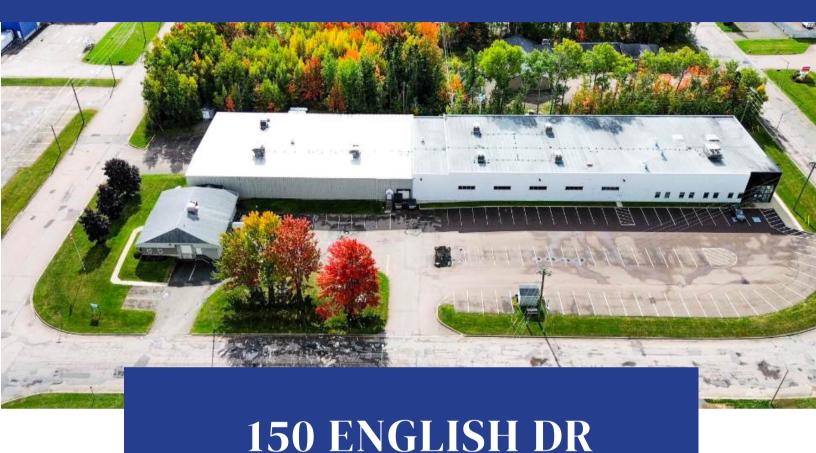

# Property aerial view

### **150 English Drive**

Moncton Industrial Park, NB

For more information, please contact:

Cathy Sweet

(506)-869-0942

**7** (506)-383-3991

© 2023 Comztar Commercial Properties. All Rights Reserved. This disclaimer shall apply Comztar Commercial Properties, Real Estate Brokerage, and to all other divisions of the references to Comztar Commercial Properties herein shall be deemed to include Comztar Commercial Properties. The information set out herein, including, without limitation, any "Information") has not been verified by Comztar, and Comztar does not represent, warrant or recipient of the Information should take such steps as the recipient may deem necessary to verify the Information prior to placing any reliance upon the Information. The Information may change and any property described in the Information may be withdrawn from the market at any time without notice or obligation to the recipient from Comztar. All other marks displayed on this document are the property of their respective owners. All Rights Reserved Mapping Sources: marketing@comztar.com, Microsoft Bing, Google Earth, Comztar.com

#### **Building Features:**

- 22' ceiling height
- Concrete with steel frame
- Modern well appointed office areas (worksations, private offices, meeting rooms)
- Propane and Electric Roof mounted HVAC
- Ample parking
- Additional +/- 1 Acre Site
- 400 Volts
- Street Frontage | 404' on English Drive & 704' on Rooney Crescent
- Excellent location in Moncton Industrial Park