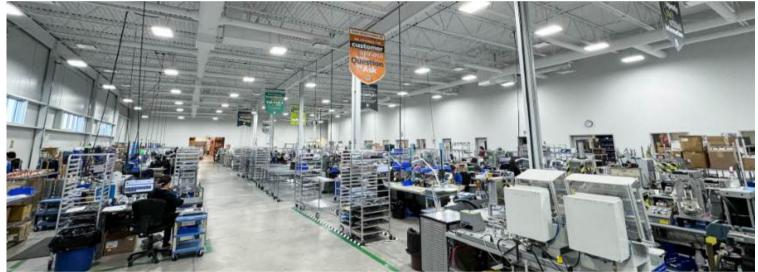

#### **Unit 1 features:**

- Unit square-footage: 18,688 SF
- Warehouse area: 13,312 SF
- Office area: 5,376 SF
- 3 Loading Docks plus 1 Smaller Adjoined to Office

#### **Unit 2 features:**

- Unit square-footage :21,668 SF
- Warehouse area: 13,068 SF
- Office Area: 8,600 SF
- Concrete with steel frame
- Modern well appointed office areas (worksations, private offices, meeting rooms)

#### **Building Features:**

- 22' ceiling height
- Concrete with steel frame
- Modern well appointed office areas (worksations, private offices, meeting rooms)
- Propane and Electric Roof mounted HVAC
- Ample parking
- Additional +/- 1 Acre Site
- 400 Volts
- Street Frontage | 404' on English Drive & 704' on Rooney Crescent
- Excellent location in Moncton Industrial Park