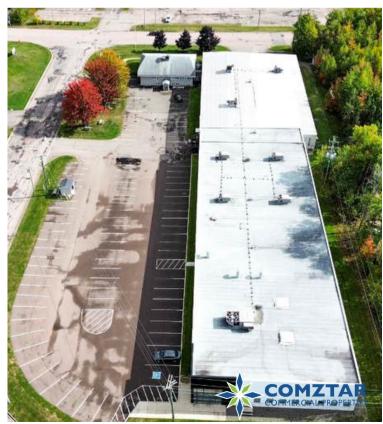

ght
- Concrete with steel frame
- Modern well appointed office areas (worksations, private offices, meeting rooms)
- Propane and Electric Roof mounted HVAC
- Ample parking
- Additional +/- 1 Acre Site
- 400 Volts
- Street Frontage | 404' on English Drive & 704' on Rooney Crescent
- Excellent location in Moncton Industrial Park



### Property Plan



#### **Emergency Stations and Exits Location Map** - Rooney Crescent -« Muster Point » F 10 II to Employee 158 12 E I Parking 148 G 11 Unit 155 Lower Unit 2 Rooney Crescent -156 A 48 C 13 Ba Packaging Production 139 5 9 129 117 Administration 132 118 Ū. 124 123 122 121 H 27 140 Ma 180 K 35 J 33 - Eye Wash Station - Emergency Exit - Emergency door pull - Fire extinguisher - Electrical panel 1 - Zone















































# Property aerial view









### **150 English Drive**

Moncton Industrial Park, NB



For more information, please contact:

Cathy Sweet





(506)-869-0942



**7** (506)-383-3991

© 2023 Comztar Commercial Properties. All Rights Reserved. This disclaimer shall apply Comztar Commercial Properties, Real Estate Brokerage, and to all other divisions of the references to Comztar Commercial Properties herein shall be deemed to include Comztar Commercial Properties. The information set out herein, including, without limitation, any "Information") has not been verified by Comztar, and Comztar does not represent, warrant or recipient of the Information should take such steps as the recipient may deem necessary to verify the Information prior to placing any reliance upon the Information. The