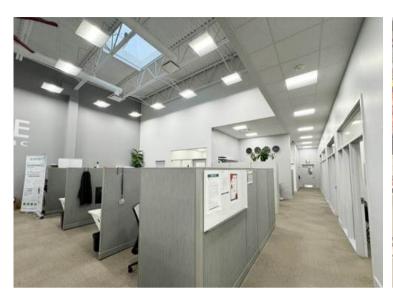

#### **Building Features:**

- 22' ceiling height
- Concrete with steel frame
- Modern well appointed office areas (worksations, private offices, meeting rooms)
- Propane and Electric Roof mounted HVAC
- Ample parking
- Additional +/- 1 Acre Site
- 400 Volts
- Street Frontage | 404' on English Drive & 704' on Rooney Crescent
- Excellent location in Moncton Industrial Park