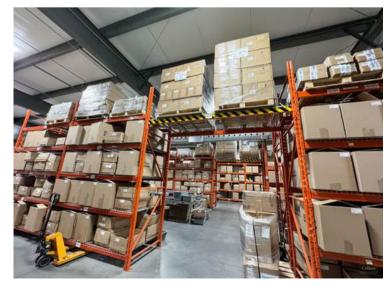

#### **Unit 1 features:**

- Unit square-footage: 18,688 SF
- Warehouse area: 13,312 SF
- Office area: 5,376 SF
- 3 Loading Docks plus 1 Smaller Adjoined to Office

#### **Unit 2 features:**

- Unit square-footage :21,668 SF
- Warehouse area: 13,068 SF
- Office Area: 8,600 SF
- Concrete with steel frame
- Modern well appointed office areas (worksations, private offices, meeting rooms)