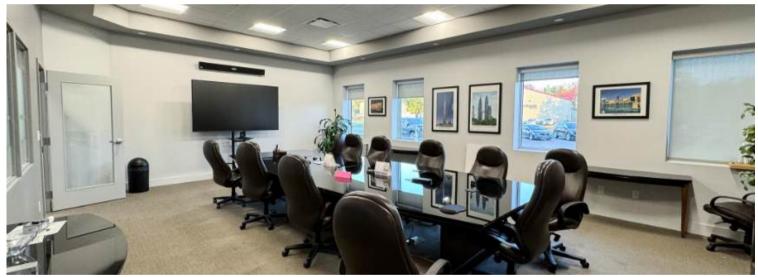

#### **Building Features:**

- 22' ceiling height
- Concrete with steel frame
- Modern well appointed office areas (worksations, private offices, meeting rooms)
- Propane and Electric Roof mounted HVAC
- Ample parking
- Additional +/- 1 Acre Site
- 400 Volts
- Street Frontage | 404' on English Drive & 704' on Rooney Crescent
- Excellent location in Moncton Industrial Park