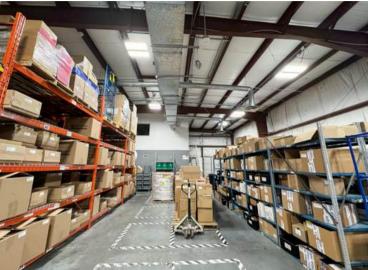

#### **Unit 1 features:**

- Unit square-footage: 18,688 SF
- Warehouse area: 13,312 SF
- Office area: 5,376 SF
- 3 Loading Docks plus 1 Smaller Adjoined to Office

#### **Unit 2 features:**

- Unit square-footage :21,668 SF
- Warehouse area: 13,068 SF
- Office Area: 8,600 SF
- Concrete with steel frame
- Modern well appointed office areas (worksations, private offices, meeting rooms)