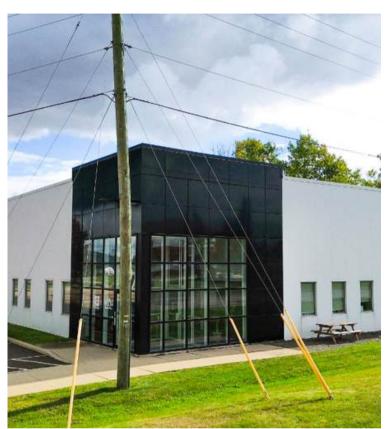

#### **Building Features:**

- 22' ceiling height
- Concrete with steel frame
- Modern well appointed office areas (worksations, private offices, meeting rooms)
- Propane and Electric Roof mounted HVAC
- Ample parking
- Additional +/- 1 Acre Site
- 400 Volts
- Street Frontage | 404' on English Drive & 704' on Rooney Crescent
- Excellent location in Moncton Industrial Park