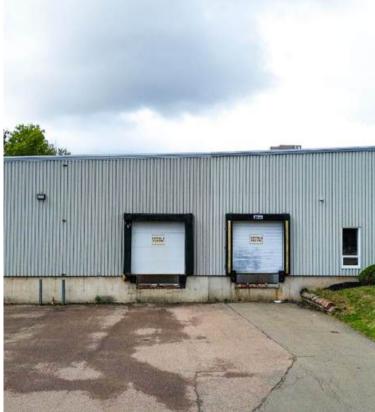

#### **Unit 1 features:**

- Unit square-footage: 18,688 SF
- Warehouse area: 13,312 SF
- Office area: 5,376 SF
- 3 Loading Docks plus 1 Smaller Adjoined to Office