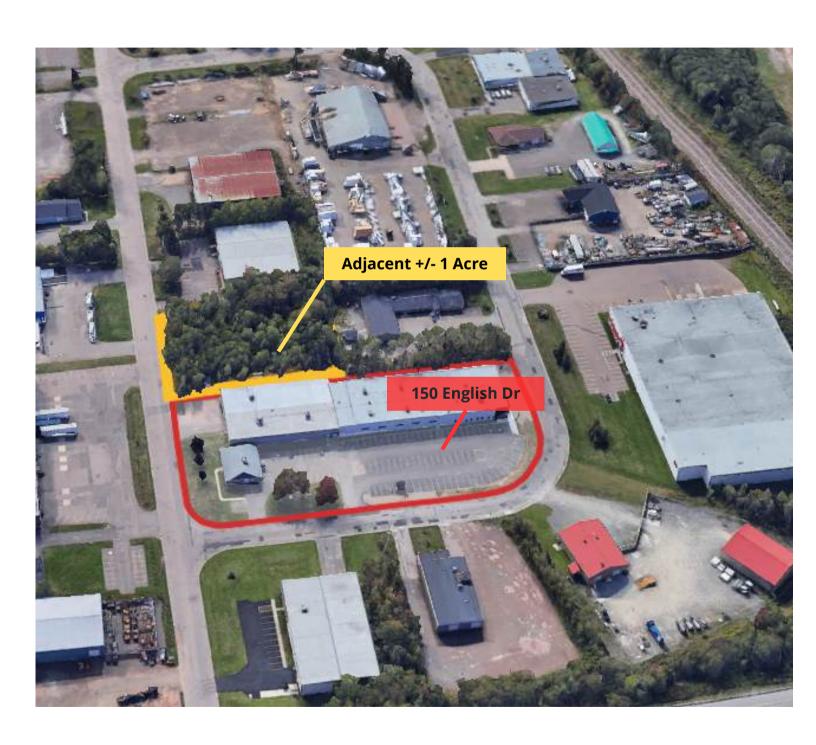

#### **Building Features:**

- 22' ceiling height
- Concrete with steel frame
- Modern well appointed office areas (worksations, private offices, meeting rooms)
- Propane and Electric Roof mounted HVAC
- Ample parking
- Additional +/- 1 Acre Site
- 400 Volts
- Street Frontage | 404' on English Drive & 704' on Rooney Crescent
- Excellent location in Moncton Industrial Park

### **150 English Drive**

Moncton Industrial Park, NB

For more information, please contact:

Cathy Sweet

(506)-869-0942

**7** (506)-383-3991

© 2023 Comztar Commercial Properties. All Rights Reserved. This disclaimer shall apply Comztar Commercial Properties, Real Estate Brokerage, and to all other divisions of the references to Comztar Commercial Properties herein shall be deemed to include Comztar Commercial Properties. The information set out herein, including, without limitation, any "Information") has not been verified by Comztar, and Comztar does not represent, warrant or recipient of the Information should take such steps as the recipient may deem necessary to verify the Information prior to placing any reliance upon the Information. The Information may change and any property described in the Information may be withdrawn from the market at any time without notice or obligation to the recipient from Comztar. All other marks displayed on this document are the property of their respective owners. All Rights Reserved Mapping Sources: marketing@comztar.com, Microsoft Bing, Google Earth, Comztar.com