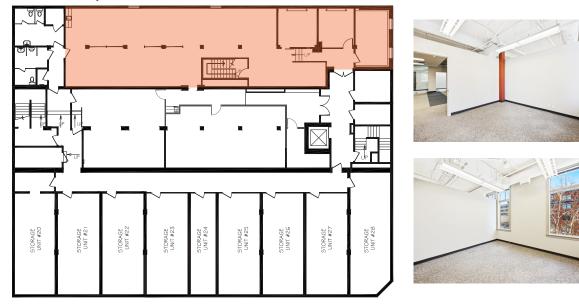

## Availability:

| Second Floor<br>Lower Level | Suite 230   1,889 sf<br>Suite 40   2,805 sf |
|-----------------------------|---------------------------------------------|
| Op. Costs:                  | ~\$10.00                                    |
| Building Size:              | 26,443 sf                                   |
| Buily/Renovated:            | 1910/1974                                   |

# Suite 230 | 1,889 sf

Suite 40 | 2,805 sf