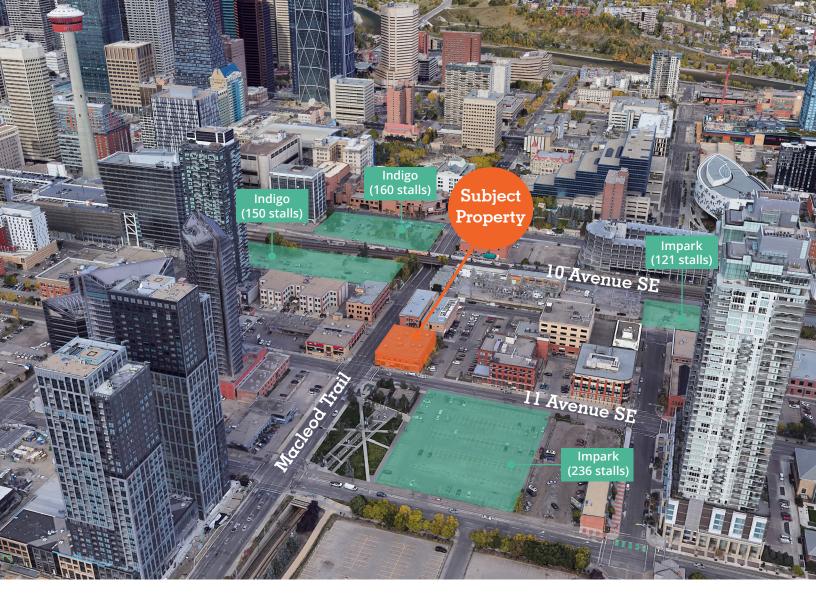

# 1018 Macleod Trail SE | Calgary, AB

# Highlights

- Signage exposure to 39,000 VPD along Macleod Trail
- Below-market op. costs
- Extremely well-lit suites
- Walking distance to downtown
- Elevator accessible