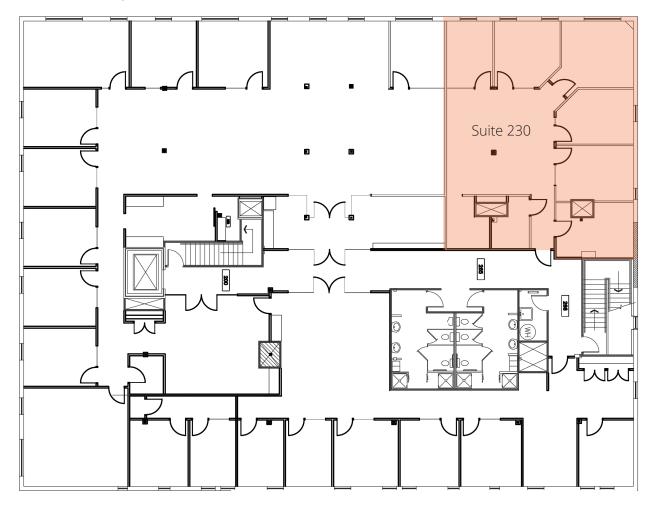

## Availability:

| Second Floor<br>Lower Level | Suite 230   1,889 sf<br>Suite 40   2,805 sf |
|-----------------------------|---------------------------------------------|
| Op. Costs:                  | ~\$10.00                                    |
| Building Size:              | 26,443 sf                                   |
| Buily/Renovated:            | 1910/1974                                   |

# Suite 230 | 1,889 sf

Suite 40 | 2,805 sf