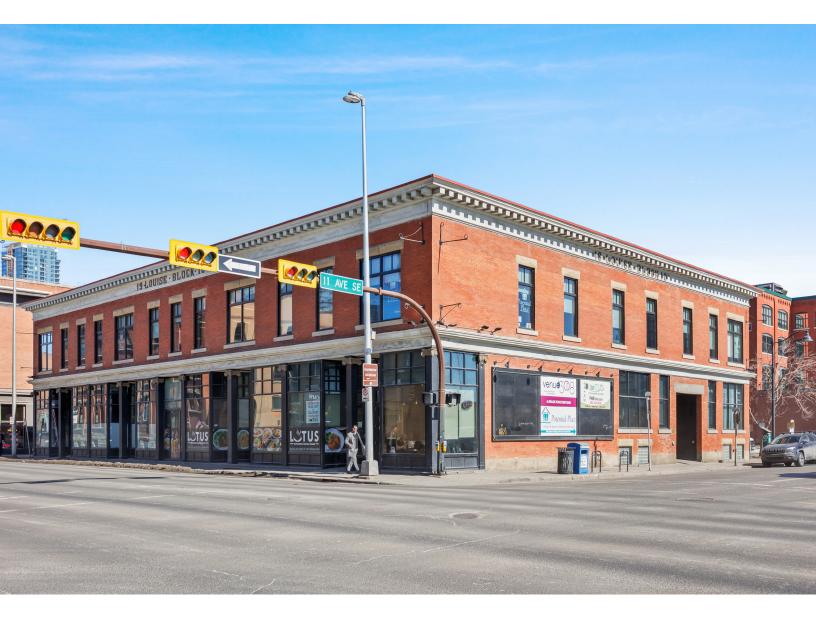

# Louise Block

# 1018 Macleod Trail SE | Calgary, AB

# Highlights

- Signage exposure to 39,000 VPD along Macleod Trail
- Below-market op. costs
- Extremely well-lit suites
- Walking distance to downtown
- Elevator accessible