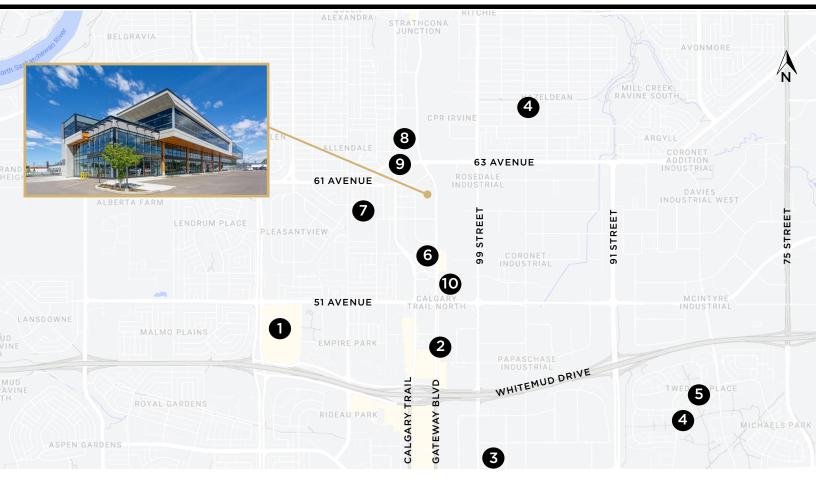

## NEARBY AMENITIES

- 1. Southgate Centre
- 2. Calgary Trail Retail
- 3. Bountiful Farmer's Market
- 4. Millbourne Market Mall
- 5. Millwoods Golf Course
- 6. Ramada Hotel
- 7. Mount Pleasant Park
- 8. Staples
- 9. Petro Canada
- 10. Starbucks