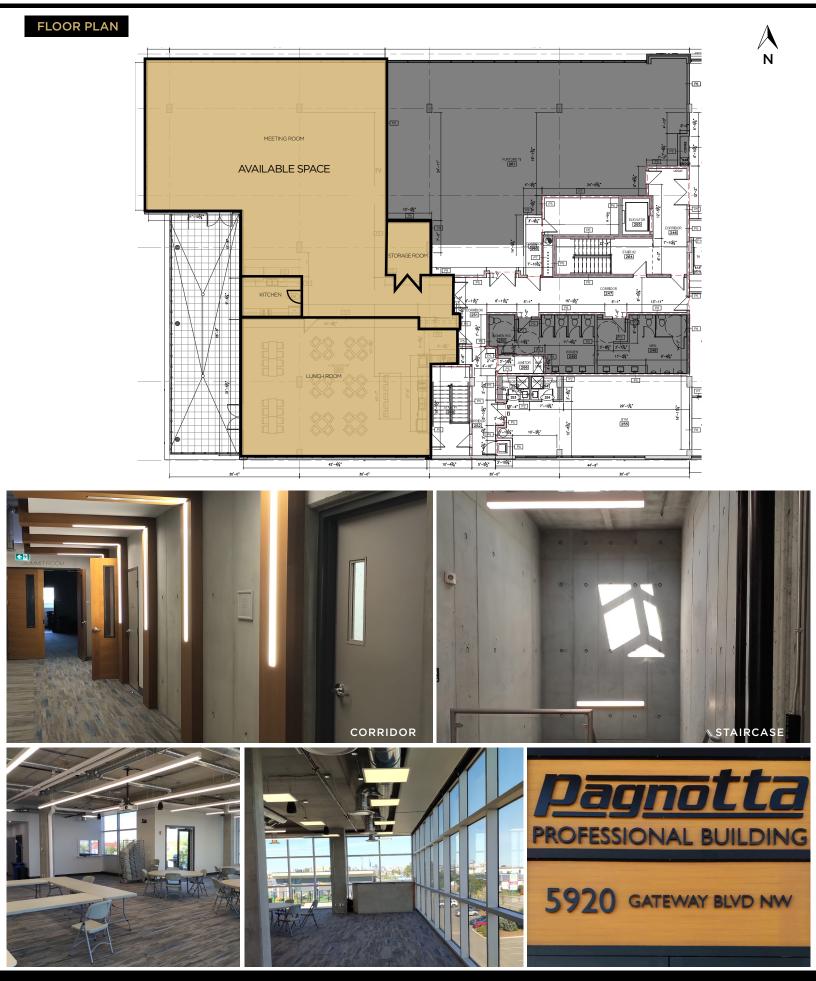

# PAGNOTTA PROFESSIONAL BUILDING

5920 GATEWAY BOULEVARD | EDMONTON

- 3,224 square feet available on the second floor of the Pagnotta Professional Building, situated on Gateway Boulevard in South Edmonton.
- Zoning (CG) allows for various uses including health services, professional offices, and other retail or office-related professional businesses.
- Join a diverse and notable tenant mix including national and local businesses in law, healthcare, and engineering services.
- Prime location with easy access to major routes including Whitemud Drive, Highway 2, and Anthony Henday Drive.
- Conveniently surrounded by commercial and residential neighborhoods, making it a strategic and accessible hub for businesses.

#### PROPERTY DETAILS

MUNICIPAL ADDRESS 5920 Gateway Boulevard | Edmonton, Alberta

LEGAL DESCRIPTION Plan 2122059, Unit 1-4

YEAR BUILT 2017

TYPE Retail, Office

AVAILABLE SPACE Second Floor ± 3,224 SF

SITE AREA ± 1.74 Acres