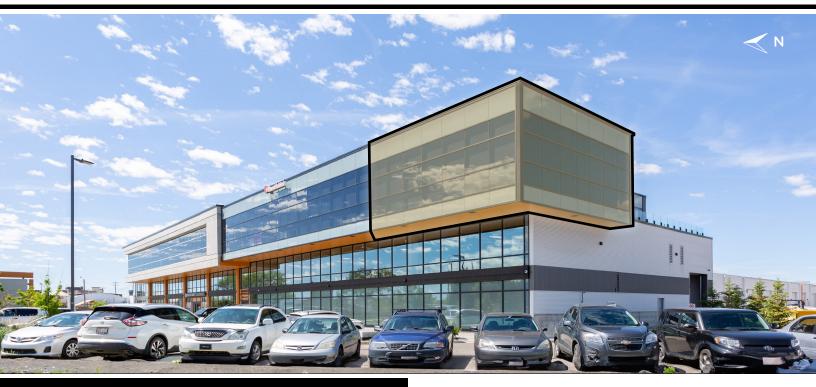

# PAGNOTTA PROFESSIONAL BUILDING

5920 GATEWAY BOULEVARD | EDMONTON

- 3,224 square feet available on the second floor of the Pagnotta Professional Building, situated on Gateway Boulevard in South Edmonton.
- Zoning (CG) allows for various uses including health services, professional offices, and other retail or office-related professional businesses.
- Join a diverse and notable tenant mix including national and local businesses in law, healthcare, and engineering services.
- Prime location with easy access to major routes including Whitemud Drive, Highway 2, and Anthony Henday Drive.
- Conveniently surrounded by commercial and residential neighborhoods, making it a strategic and accessible hub for businesses.

#### PROPERTY DETAILS

MUNICIPAL ADDRESS 5920 Gateway Boulevard | Edmonton, Alberta

LEGAL DESCRIPTION Plan 2122059, Unit 1-4

YEAR BUILT 2017

TYPE Retail, Office

AVAILABLE SPACE Second Floor ± 3,224 SF

SITE AREA ± 1.74 Acres