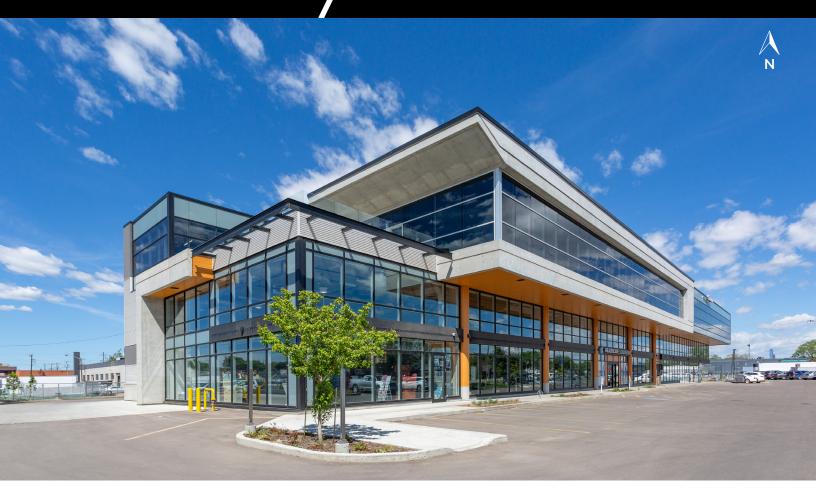

# PAGNOTTA PROFESSIONAL BUILDING

5920 GATEWAY BOULEVARD | EDMONTON

- 3,224 square feet available on the second floor of the Pagnotta Professional Building, situated on Gateway Boulevard in South Edmonton.
- Zoning (CG) allows for various uses including health services, professional offices, and other retail or office-related professional businesses.
- Join a diverse and notable tenant mix including national and local businesses in law, healthcare, and engineering services.
- Prime location with easy access to major routes including Whitemud Drive, Highway 2, and Anthony Henday Drive.
- Conveniently surrounded by commercial and residential neighborhoods, making it a strategic and accessible hub for businesses.

# FOR LEASE | OFFICE/RETAIL SPACE IN PAGNOTTA BUILDING

#### PROPERTY DETAILS

MUNICIPAL ADDRESS 5920 Gateway Boulevard | Edmonton, Alberta

LEGAL DESCRIPTION Plan 2122059, Unit 1-4

YEAR BUILT 2017

TYPE Retail, Office

AVAILABLE SPACE Second Floor ± 3,224 SF

SITE AREA ± 1.74 Acres