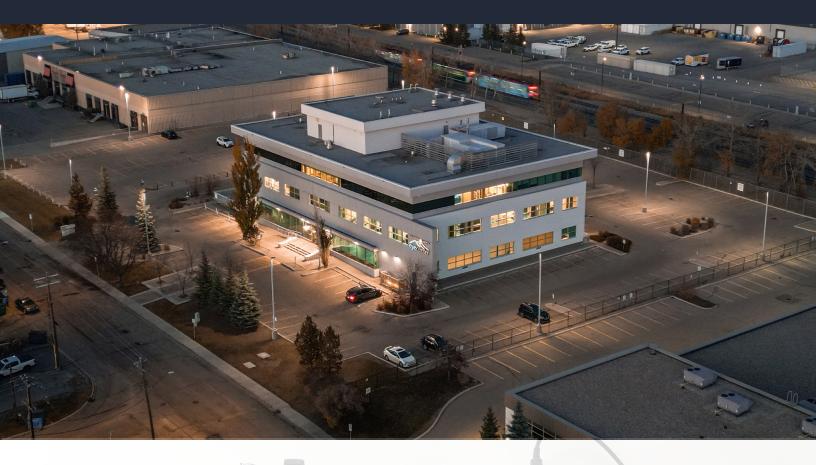

SOUTHERN

evecente

We are pleased to present a unique opportunity to lease space in one of Calgary's most prestigious medical buildings, the Southern Alberta Eye Centre (SAEC).

Established in 2010, SAEC has become a center of excellence in ophthalmic care, featuring advanced diagnostic and surgical technologies that set it apart from typical medical facilities. Purposebuilt as a hub for ophthalmology, it is recognized as one of Canada's leading facilities in the field.

A standout leasing opportunity is a 9,286 square foot surgical unit on the third floor, "SAEC Surgical," with four specialized operating rooms designed for a range of surgical procedures. Just 4 kilometers from Rockyview General Hospital, this space offers an ideal, accessible location for medical professionals seeking state-of-the-art facilities.