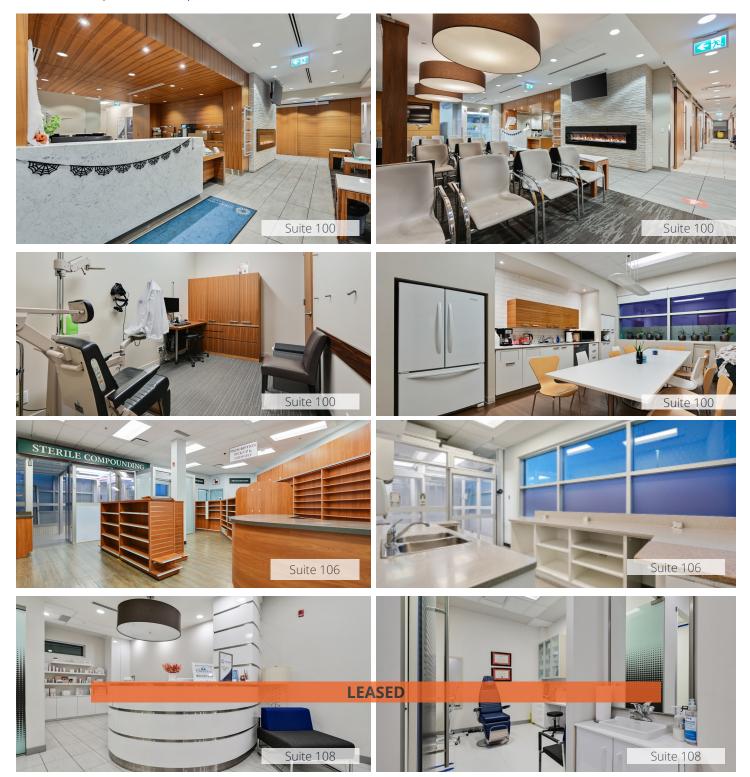

and 15 minutes to Downtown



Secure building access with FOB entry, 24/7 camera surveillance, and after-hours mobile security checks



On-site pharmacy with cafe

| Space Details |                           |              |
|---------------|---------------------------|--------------|
| Suite         | Size (SF)                 | Availability |
| 100           | 7,746                     | July 1, 2025 |
| 106           | 1,179                     | Immediately  |
| 108           | 1,287                     | LEASED       |
| 301           | 9,286<br>(surgical space) | Immediately  |
| 320           | 2,678                     | July 1, 2025 |





FLOOR PLANS (Main Floor) Suite 100: 7,746 SF Suite 106: 1,179 SF Suite 108: LEASED



#### PHOTOS

Suite 100 | Suite 106 | Suite 108 LEASED



#### FLOOR PLANS (Third floor)

Suite 301: 9,286 SF (Surgical space) Suite 320: 2,678 SF



#### PHOTOS

Suite **301:** 9,286 SF (Surgical space)







#### PHOTOS Suite 320: 2,678 SF















Anna Sorensen Associate Vice President 1+ 403 923 2483 anna.sorensen@avisonyoung.com



Eric DeMaere Associate Vice President +1 403 483 9876 eric.demaere@avisonyoung.com

 $\ensuremath{\mathbb{C}}$  2025 Avison Young Commercial Real Estate Services, LP. All rights reserved.

E. & O.E.: The information contained herein was obtained from sources which we deem reliable and, while thought to be correct, is not guaranteed by Avison Young.

# Let's connect.

AVISON YOUNG