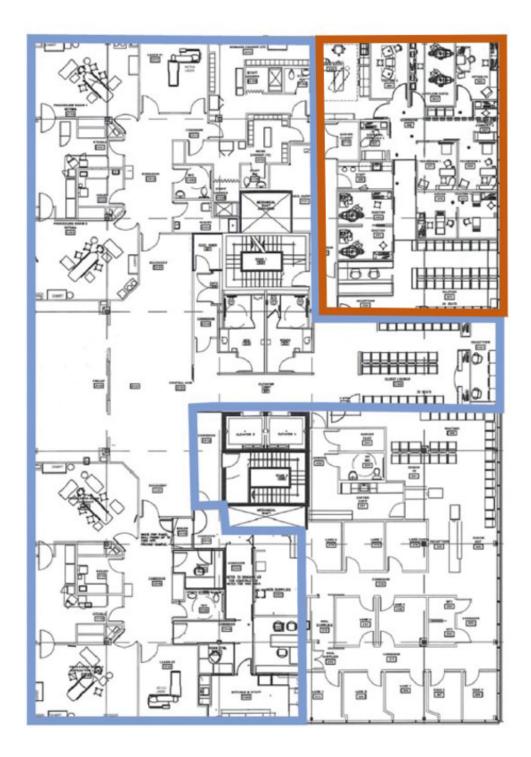

FLOOR PLANS (Main Floor) Suite 100: 7,746 SF Suite 106: 1,179 SF Suite 108: LEASED