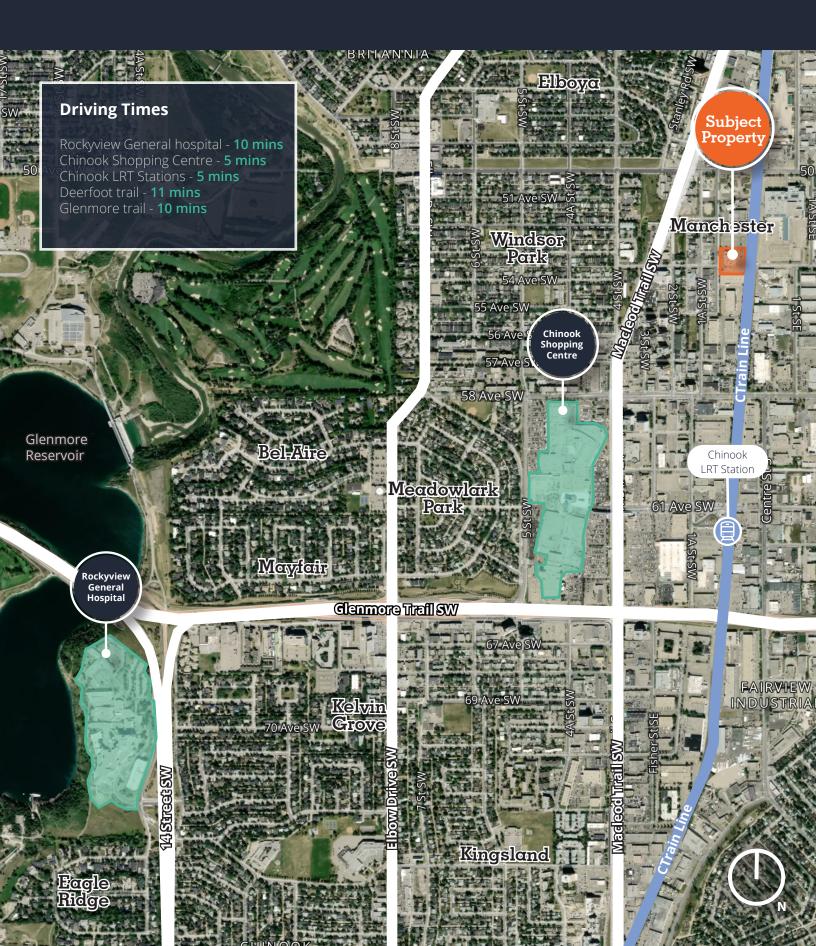

Centrally located: Within a 10-minute drive to Rockyview General Hospital, 5 minutes to Chinook Mall, and 15 minutes to Downtown

Secure building access with FOB entry, 24/7 camera surveillance, and after-hours mobile security checks