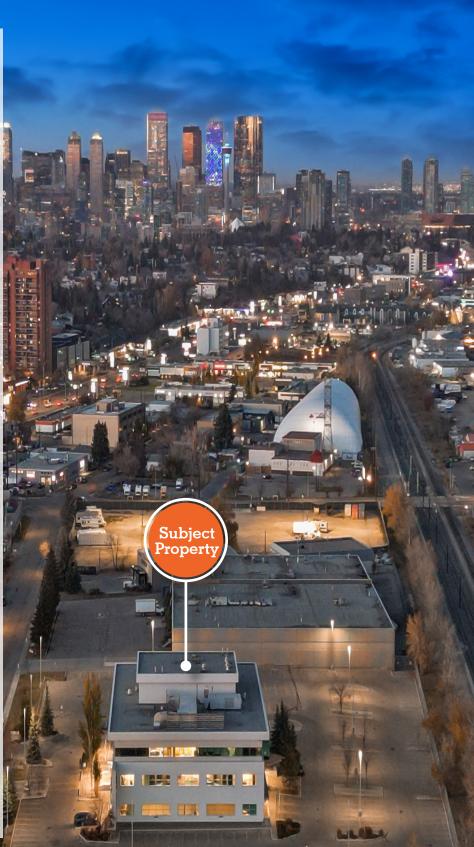

## Southern Alberta Eye Center

5340 - 1 Street SW, Calgary, AB

SOUTHERN

evecente

We are pleased to present a unique opportunity to lease space in one of Calgary's most prestigious medical buildings, the Southern Alberta Eye Centre (SAEC).

Established in 2010, SAEC has become a center of excellence in ophthalmic care, featuring advanced diagnostic and surgical technologies that set it apart from typical medical facilities. Purposebuilt as a hub for ophthalmology, it is recognized as one of Canada's leading facilities in the field.

A standout leasing opportunity is a 9,286 square foot surgical unit on the third floor, "SAEC Surgical," with four specialized operating rooms designed for a range of surgical procedures. Just 4 kilometers from Rockyview General Hospital, this space offers an ideal, accessible location for medical professionals seeking state-of-the-art facilities.

Centrally located: Within a 10-minute drive to Rockyview General Hospital, 5 minutes to Chinook Mall, and 15 minutes to Downtown

Secure building access with FOB entry, 24/7 camera surveillance, and after-hours mobile security checks