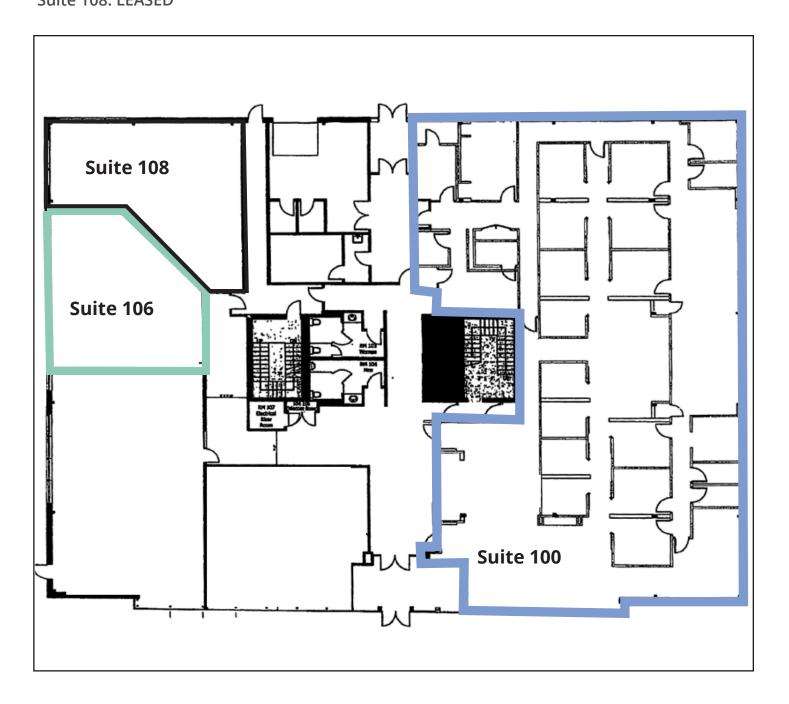

On-site pharmacy with cafe

| Space Details |                           |              |
|---------------|---------------------------|--------------|
| Suite         | Size (SF)                 | Availability |
| 100           | 7,746                     | July 1, 2025 |
| 106           | 1,179                     | Immediately  |
| 108           | 1,287                     | LEASED       |
| 301           | 9,286<br>(surgical space) | Immediately  |
| 320           | 2,678                     | July 1, 2025 |

FLOOR PLANS (Main Floor) Suite 100: 7,746 SF Suite 106: 1,179 SF Suite 108: LEASED