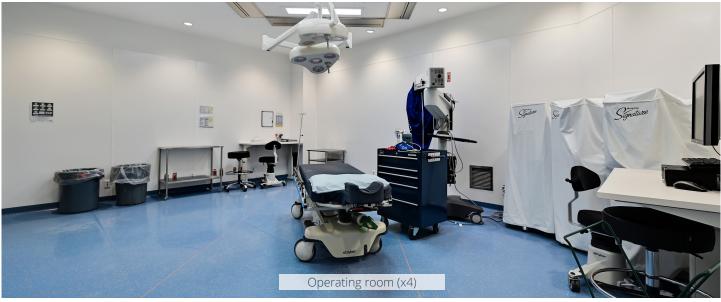

A standout leasing opportunity is a 9,286 square foot surgical unit on the third floor, "SAEC Surgical," with four specialized operating rooms designed for a range of surgical procedures. Just 4 kilometers from Rockyview General Hospital, this space offers an ideal, accessible location for medical professionals seeking state-of-the-art facilities.

#### PHOTOS

Suite **301:** 9,286 SF (Surgical space)