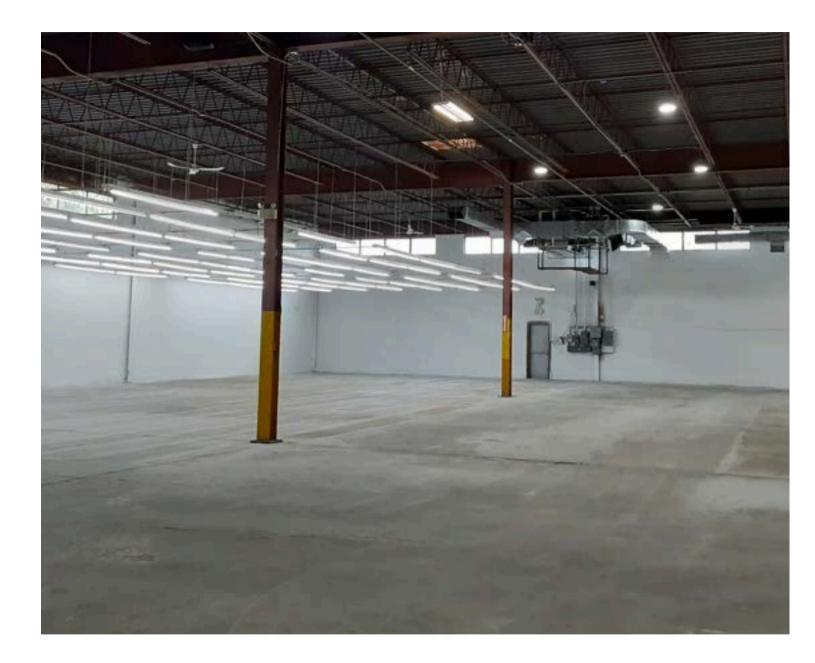

### 135 HENRI DUNANT Moncton, NB

#### 25,065 SF UNITS

Unique opportunity at a fantastic retail location for a direct engagement opportunity and visibility with your potential clients. Unique branding location opportunity for high tech/ retro/ new meets vintage with... Character



2 Docks & 1 Overhead Door







# Property Insight



#### Ideal for Warehousing and Distribution Operations

#### • 25,065 sq.ft

- Warehouse space easily subdivided
- 2 Dock doors
- 1 Drive-in door
- Ceiling Height : 18'
- Large, paved yard
- Partially fenced in
- 5 11 adjacent Acres for additional parking
- Spacious, bright offices
- Convenient location off St. George Blvd and close to Wheeler Blvd



### With Flexible Leasing Options options!



### Property Plan



6

# Inside Pictures





## **Property Aerial View**







#### **135 Henri Dunant** Moncton Industrial Park, NB



#### For more information, please contact: Cathy Sweet

cathy@comztar.com
(506)-869-0942
(506)-383-3991

© 2024 Comztar Commercial Properties. All Rights Reserved. This disclaimer shall apply Comztar Commercial Properties, Real Estate Brokerage, and to all other divisions of the Corporation; to include all employees and independent contractors ("Comztar"). All references to Comztar Commercial Properties herein shall be deemed to include Comztar Commercial Properties. The information set out herein, including, without limitation, any projections, images, opinions, assumptions and estimates obtained from third parties (the "Information") has not been verified by Comztar, and Comztar does not repre