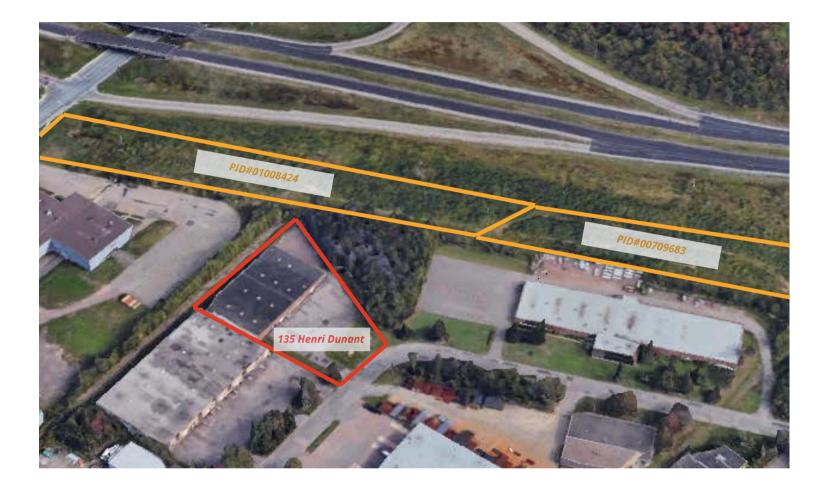

## **Property Aerial View**

#### **135 Henri Dunant** Moncton Industrial Park, NB