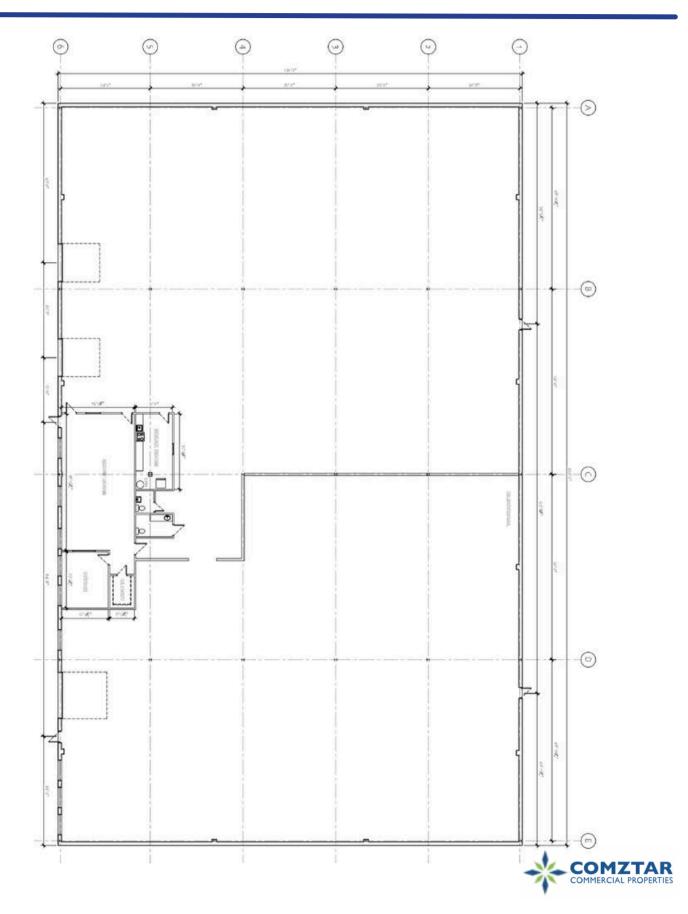

### 135 HENRI DUNANT Moncton, NB

#### 25,065 SF UNITS

Unique opportunity at a fantastic retail location for a direct engagement opportunity and visibility with your potential clients. Unique branding location opportunity for high tech/ retro/ new meets vintage with... Character



2 Docks & 1 Overhead Door







# Property Insight



#### Ideal for Warehousing and Distribution Operations

#### • 25,065 sq.ft

- Warehouse space easily subdivided
- 2 Dock doors
- 1 Drive-in door
- Ceiling Height : 18'
- Large, paved yard
- Partially fenced in
- 5 11 adjacent Acres for additional parking
- Spacious, bright offices
- Convenient location off St. George Blvd and close to Wheeler Blvd



### With Flexible Leasing Options options!



### Property Plan



6

# Inside Pictures





## **Property Aerial View**







#### **135 Henri Dunant** Moncton Industrial Park, NB



#### For more information, please contact: Cathy Sweet

cathy@comztar.com
(506)-869-0942
(506)-383-3991

© 2024 Comztar Commercial Properties. All Rights Reserved. This disclaimer shall apply Comztar Commercial Properties, Real Estate Brokerage, and to all other divisions of the Corporation; to include all employees and independent contractors ("Comztar"). All references to Comztar Commercial Properties herein shall be deemed to include Comztar Commercial Properties. The information set out herein, including, without limitation, any projections, images, opinions, assumptions and estimates obtained from third parties (the "Information") has not been verified by Comztar, an