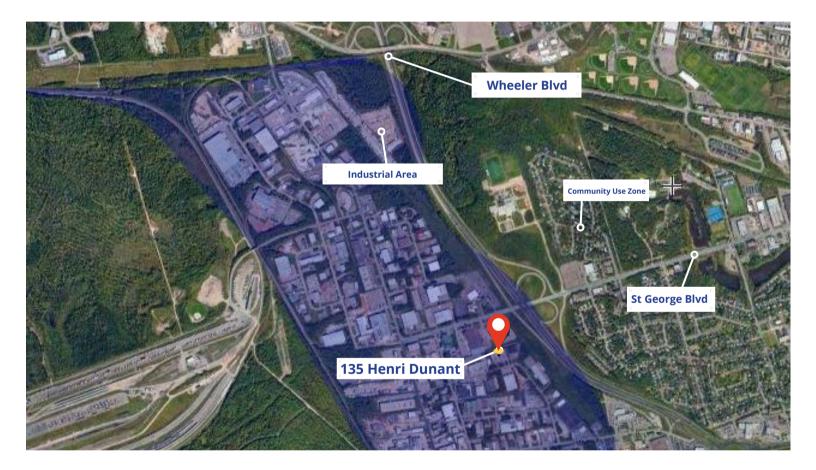

## **Property Aerial View**

#### **135 Henri Dunant** Moncton Industrial Park, NB

#### • 25,065 sq.ft

- Warehouse space easily subdivided
- 2 Dock doors
- 1 Drive-in door
- Ceiling Height : 18'
- Large, paved yard
- Partially fenced in
- 5 11 adjacent Acres for additional parking
- Spacious, bright offices
- Convenient location off St. George Blvd and close to Wheeler Blvd