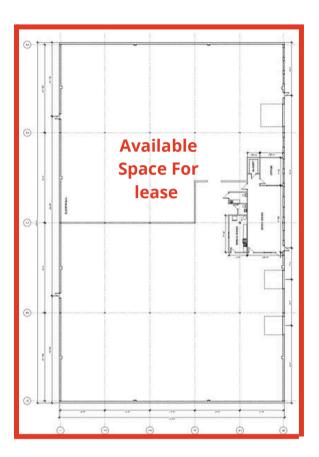

### 135 HENRI DUNANT Moncton, NB

#### 25,065 SF UNITS

Unique opportunity at a fantastic retail location for a direct engagement opportunity and visibility with your potential clients. Unique branding location opportunity for high tech/ retro/ new meets vintage with... Character

#### • 25,065 sq.ft

- Warehouse space easily subdivided
- 2 Dock doors
- 1 Drive-in door
- Ceiling Height : 18'
- Large, paved yard
- Partially fenced in
- 5 11 adjacent Acres for additional parking
- Spacious, bright offices
- Convenient location off St. George Blvd and close to Wheeler Blvd

### With Flexible Leasing Options options!