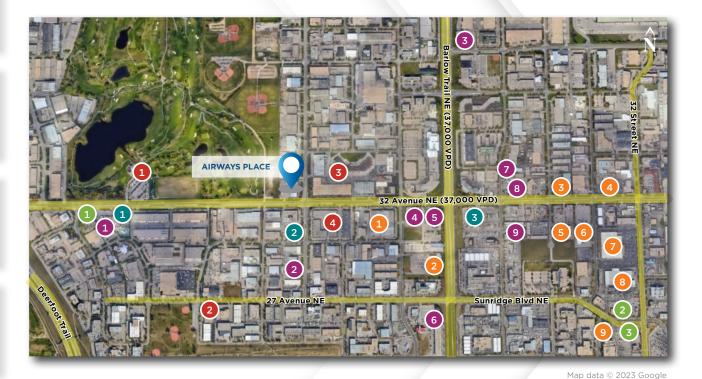

## Triovest

MAP NEXT HOME 1 Blvd Nt Aetis 80 Ave NE 80 Ave NE 80 Ave NE Calgary 4 St NE Z International 2 Airport TARADALE MARTINDALE 72 Ave NE INFO Nartindale Blvd NE Taradale Dr NE 64 Ave NE 64 Ave NE 68 castleridge Dr Ak Z ~alshire Dr NE 11 St NE LIFFE PLANS 2 FALCONRIDGE Corals McKnight Blvd NE McKnight Blvd NE ight Blvd NE Ŷ 12 St NE Temple Dr NE 44 AVE NE PARK Ave NE 30 TEMPLE IMAGES NORTHEAST Whitehorn D AIRWAYS PLACE CALGARY St MONTERE 32 Ave NE 32 Ave NE 32 Ave NE 12 St NE Ο 32 St NE 26 Ave NE VISTA HEIGHTS SUNRIDGE w WINSTON LOCATION HTS-MOUNTVIEW NE RUNDLE PINERIDGE Rund*lehorn* Dr NE ¥ 32 St 18 Ave NE ŵ ŵ N ENT RENFREW ank Dr NE WEB Map data © 2023 Google

**AMENITIES MAP** 

# Triovest

П

PLANS

IMAGES

WEB

PREVIOUS

Dining

- 1. Tim Hortons
- 2. Song Huong Vietnamese
- 3. Cactus Club Cafe
- 4. JOEY Barlow
- 5. Earls Kitchen + Bar
- 6. Shark Club Sports Bar
- 7. Cattle Baron Steakhouse
- 8. McDonald's
- 9. Ramen Ichinen

Sports & Recreation

- 1. McCall Lake Golf Course
- 2. Dynamite Boxing Club
- 3. Mike's Family Billiards
- 4. Axe Games Axe Throwing

#### **Retail & Grocery**

- 1. Airways Mall
- 2. Wholesale Club
- 3. Freestone Produce
- 4. Staples
- 5. Michaels
- 6. Toys R Us
- 7. Costco Wholesale
- 8. RONA
- 9. Chapters

#### **Gas Stations**

- 1. Shell
- 2. Centex
- 3. Husky/Esso
- Banking
  - 1. RBC Royal Bank
  - 2. CIBC
  - 3. ATB Financial