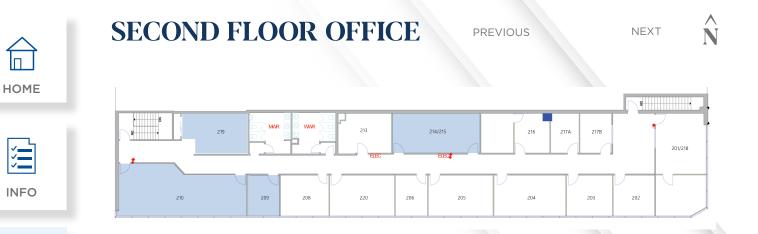

### AVAILABILITIES

| SUITE   | AREA (SF) | AVAILABILITY   |
|---------|-----------|----------------|
| 209     | 122       | Immediately    |
| 210     | 484       | 30 days notice |
| 214/215 | 338       | Immediately    |
| 219     | 250       | 30 days notice |