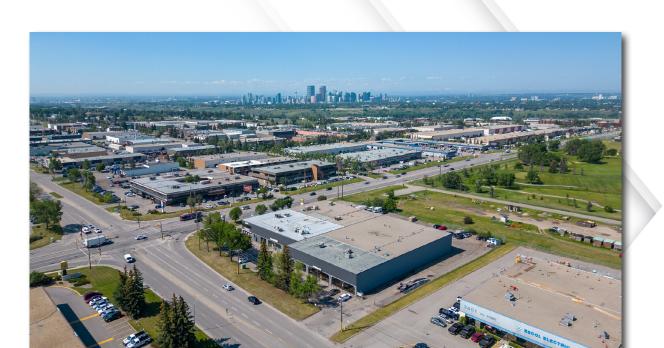

### THE PROPERTY

Airways Place is an I-C zoned building comprised of two-storey office/retail areas on the south portion and single-storey warehouse/retail areas on the north portion. The second floor offices have views and frontage on 32 Avenue and can also be accessed from 19 Street NE. The I-C land use allows for mixed-use industrial/retail tenants that offer both warehouse and showroom space.