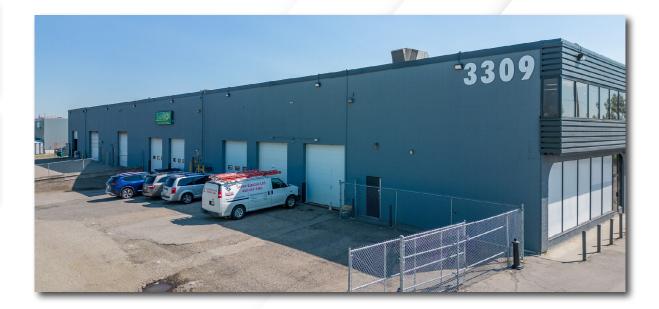

### THE PROPERTY

Airways Place is an I-C zoned building comprised of two-storey office/retail areas on the south portion and single-storey warehouse/retail areas on the north portion. The second floor offices have views and frontage on 32 Avenue and can also be accessed from 19 Street NE. The I-C land use allows for mixed-use industrial/retail tenants that offer both warehouse and showroom space.

### **SPACE DETAILS**

| YEAR BUILT      | 1976                                                                                                                                                                                                                        |
|-----------------|-----------------------------------------------------------------------------------------------------------------------------------------------------------------------------------------------------------------------------|
| ZONING          | I-C: Industrial Commercial/Light Industrial                                                                                                                                                                                 |
| BASIC RENT      | Market                                                                                                                                                                                                                      |
| ADDITIONAL RENT | \$9.61 psf per annum (2023 estimate)                                                                                                                                                                                        |
| PARKING         | Asphalt surface lot, approx. 63 stalls<br>Fenced area for staff and trailer parking                                                                                                                                         |
| OTHER FEATURES  | <ul> <li>Public transportation directly in front of building</li> <li>Coco Brooks, JOEY, Earls and Wendy's nearby</li> <li>Direct access to 32 Avenue NE</li> <li>5 minutes from Barlow Trail and Deerfoot Trail</li> </ul> |
|                 |                                                                                                                                                                                                                             |