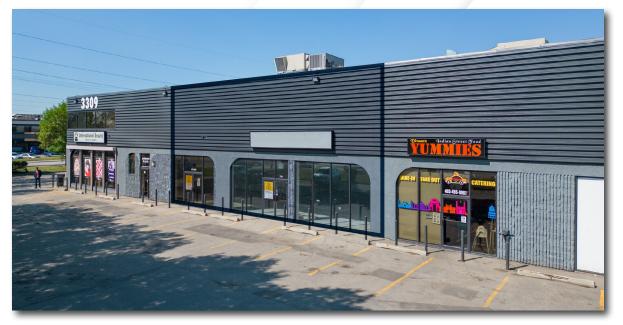

### THE PROPERTY

Airways Place is an I-C zoned building comprised of two-storey office/retail areas on the south portion and single-storey warehouse/retail areas on the north portion. The second floor offices have views and frontage on 32 Avenue and can also be accessed from 19 Street NE. The I-C land use allows for mixed-use industrial/retail tenants that offer both warehouse and showroom space.