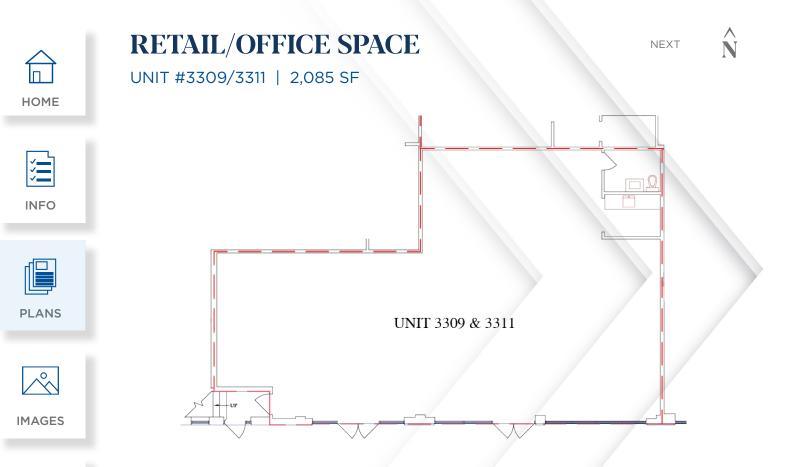

### **SPACE DETAILS**

| YEAR BUILT      | 1976                                                                                                                                                                                                                        |
|-----------------|-----------------------------------------------------------------------------------------------------------------------------------------------------------------------------------------------------------------------------|
| ZONING          | I-C: Industrial Commercial/Light Industrial                                                                                                                                                                                 |
| BASIC RENT      | Market                                                                                                                                                                                                                      |
| ADDITIONAL RENT | \$9.61 psf per annum (2023 estimate)                                                                                                                                                                                        |
| PARKING         | Asphalt surface lot, approx. 63 stalls<br>Fenced area for staff and trailer parking                                                                                                                                         |
| OTHER FEATURES  | <ul> <li>Public transportation directly in front of building</li> <li>Coco Brooks, JOEY, Earls and Wendy's nearby</li> <li>Direct access to 32 Avenue NE</li> <li>5 minutes from Barlow Trail and Deerfoot Trail</li> </ul> |
|                 |                                                                                                                                                                                                                             |