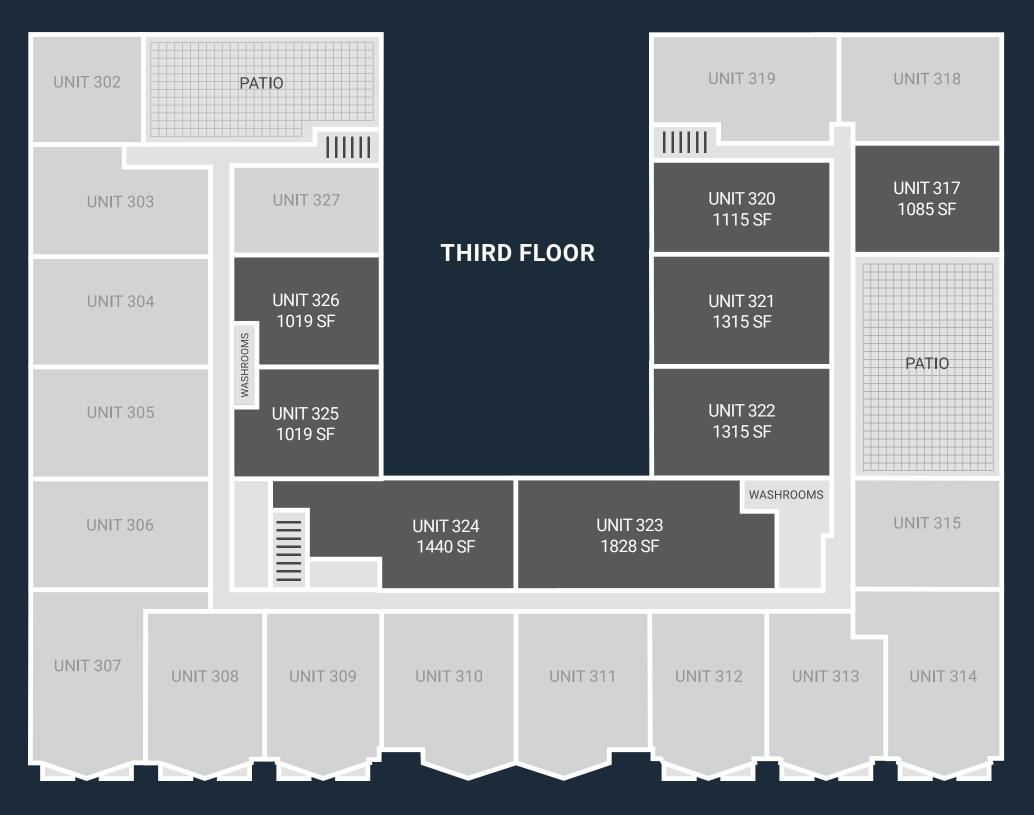

## THE FLOORPLAN

| 4   | /ΔΙ | LABI | F | UNI                   | ITS |
|-----|-----|------|---|-----------------------|-----|
| - 1 |     |      |   | $\sim$ 1 $^{\circ}$ 1 |     |

| Unit 317 | 1085 SF |
|----------|---------|
| Unit 320 | 1115 SF |
| Unit 321 | 1315 SF |
| Unit 322 | 1315 SF |
| Unit 323 | 1828 SF |
| Unit 324 | 1440 SF |
| Unit 325 | 1019 SF |
| Unit 326 | 1019 SF |
|          |         |