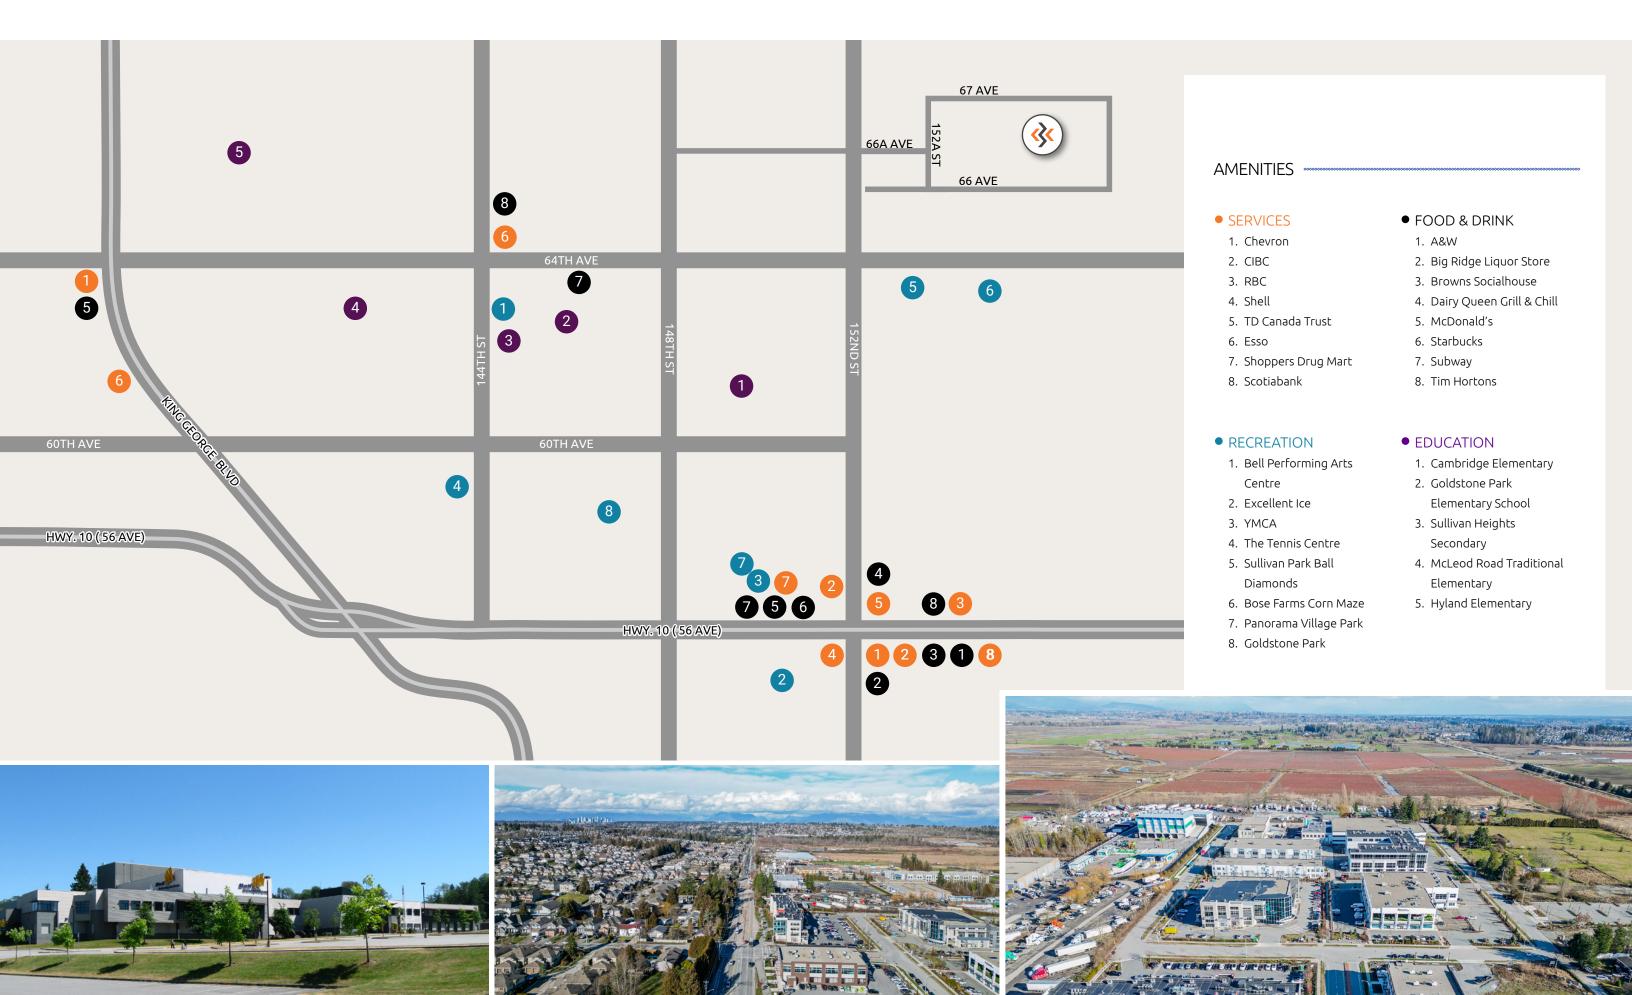

### THE LOCATION

Cambridge Business Centre is located near the intersection of 152nd Street and 66 A Avenue in Surrey's East Newton/Sullivan region. This central location is very amenityrich and is conveniently located minutes to many other major transportation routes in the area, including Highway 10 (56 Ave), 64th Ave, Highway 15 (176 Street), Fraser Highway and Highway 99.