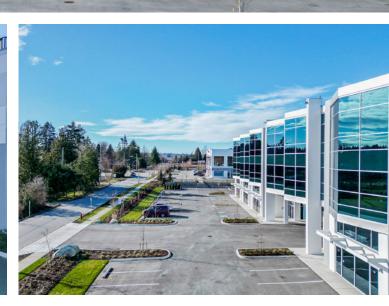

# CAMBRIDGE BUSINESS CENTRE

Surrey, BC

Macdonald Commercial is proud to present a rare and exciting opportunity to own your own brand new commercial office strata space. Cambridge Business Centre was completed in late 2022 and only has a limited number of options remaining to purchase quality strata office space. Act now and make Cambridge Business Centre the new home for your business!

### THE LOCATION

Cambridge Business Centre is located near the intersection of 152nd Street and 66 A Avenue in Surrey's East Newton/Sullivan region. This central location is very amenityrich and is conveniently located minutes to many other major transportation routes in the area, including Highway 10 (56 Ave), 64th Ave, Highway 15 (176 Street), Fraser Highway and Highway 99.

# THE BUILDING FEATURES

- » 80,000 square feet of quality office space and limited clean industrial space
- » Stunning exterior facade with extensive glazing
- » Each shell unit is separately metered and comes with its own rough in plumbing for a washroom
- » Common washrooms on the second and third floor
- » Third floor outdoor amenity space
- » Attractive design and landscaping
- » Ample onsite parking
- » Various unit sizes remain available from 1,019 SF and up to 3,745 SF