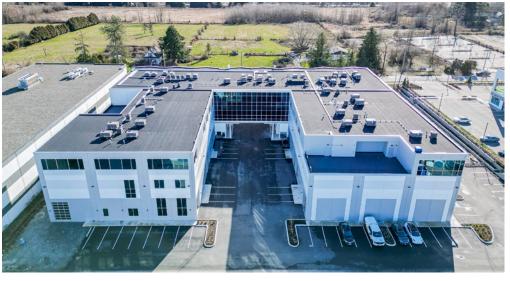

# CAMBRIDGE BUSINESS CENTRE

Surrey, BC

Macdonald Commercial is proud to present a rare and exciting opportunity to own your own brand new commercial office strata space. Cambridge Business Centre was completed in late 2022 and only has a limited number of options remaining to purchase quality strata office space. Act now and make Cambridge Business Centre the new home for your business!

### THE LOCATION

Cambridge Business Centre is located near the intersection of 152nd Street and 66 A Avenue in Surrey's East Newton/Sullivan region. This central location is very amenityrich and is conveniently located minutes to many other major transportation routes in the area, including Highway 10 (56 Ave), 64th Ave, Highway 15 (176 Street), Fraser Highway and Highway 99.

# THE BUILDING FEATURES

- » 80,000 square feet of quality office space and limited clean industrial space
- » Stunning exterior facade with extensive glazing
- » Each shell unit is separately metered and comes with its own rough in plumbing for a washroom
- » Common washrooms on the second and third floor
- » Third floor outdoor amenity space
- » Attractive design and landscaping
- » Ample onsite parking
- » Various unit sizes remain available from 1,019 SF and up to 3,745 SF