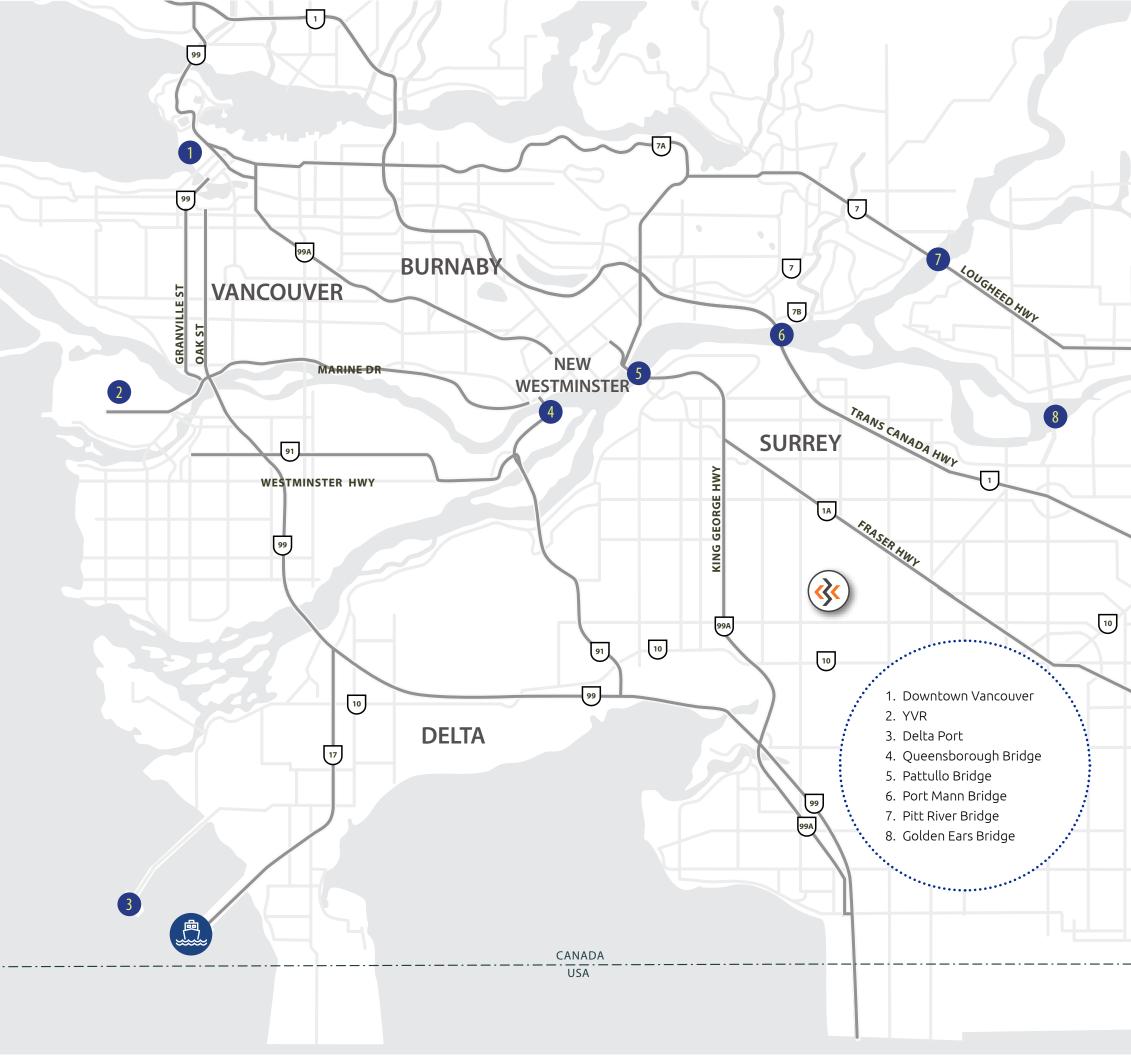

#### **DRIVE TIME TO**

Downtown Surrey New Westminster

15<sub>min</sub> 27<sub>min</sub> 25<sub>min</sub>

Burnaby

Richmond

28<sub>min</sub> 34<sub>min</sub>

35<sub>min</sub>

US Border

Downtown Vancouver

**20**min

**48**<sub>min</sub>