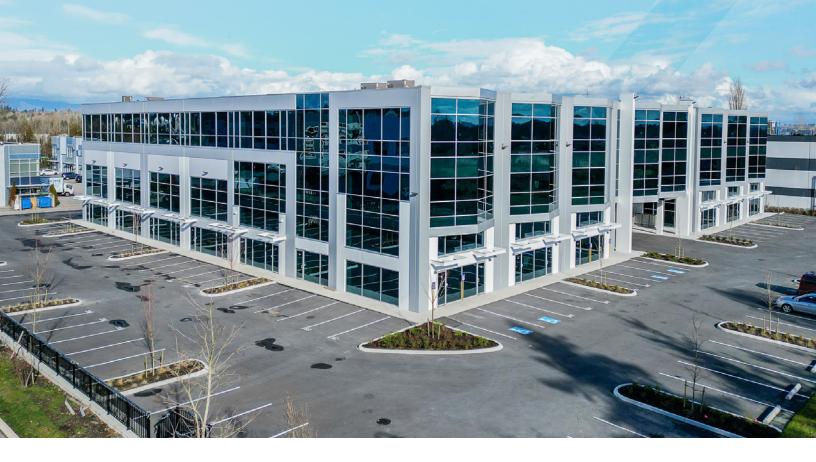

# CAMBRIDGE BUSINESS CENTRE

Surrey, BC

Macdonald Commercial is proud to present a rare and exciting opportunity to own your own brand new commercial office strata space. Cambridge Business Centre was completed in late 2022 and only has a limited number of options remaining to purchase quality strata office space. Act now and make Cambridge Business Centre the new home for your business!

# THE BUILDING FEATURES

- » 80,000 square feet of quality office space and limited clean industrial space
- » Stunning exterior facade with extensive glazing
- » Each shell unit is separately metered and comes with its own rough in plumbing for a washroom
- » Common washrooms on the second and third floor
- » Third floor outdoor amenity space
- » Attractive design and landscaping
- » Ample onsite parking
- » Various unit sizes remain available from 1,019 SF and up to 3,745 SF