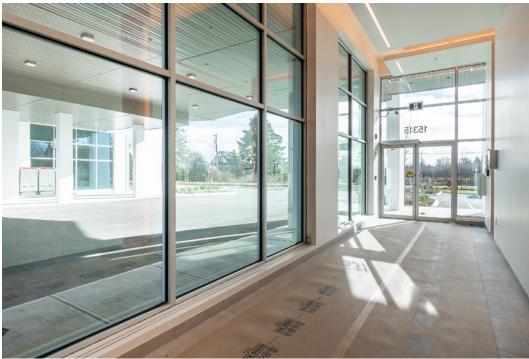

# THE BUILDING FEATURES

- » 80,000 square feet of quality office space and limited clean industrial space
- » Stunning exterior facade with extensive glazing
- » Each shell unit is separately metered and comes with its own rough in plumbing for a washroom
- » Common washrooms on the second and third floor
- » Third floor outdoor amenity space
- » Attractive design and landscaping
- » Ample onsite parking
- » Various unit sizes remain available from 1,019 SF and up to 3,745 SF