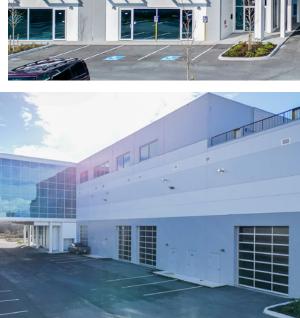

# THE BUILDING FEATURES

- » 80,000 square feet of quality office space and limited clean industrial space
- » Stunning exterior facade with extensive glazing
- » Each shell unit is separately metered and comes with its own rough in plumbing for a washroom
- » Common washrooms on the second and third floor
- » Third floor outdoor amenity space
- » Attractive design and landscaping
- » Ample onsite parking
- » Various unit sizes remain available from 1,019 SF and up to 3,745 SF