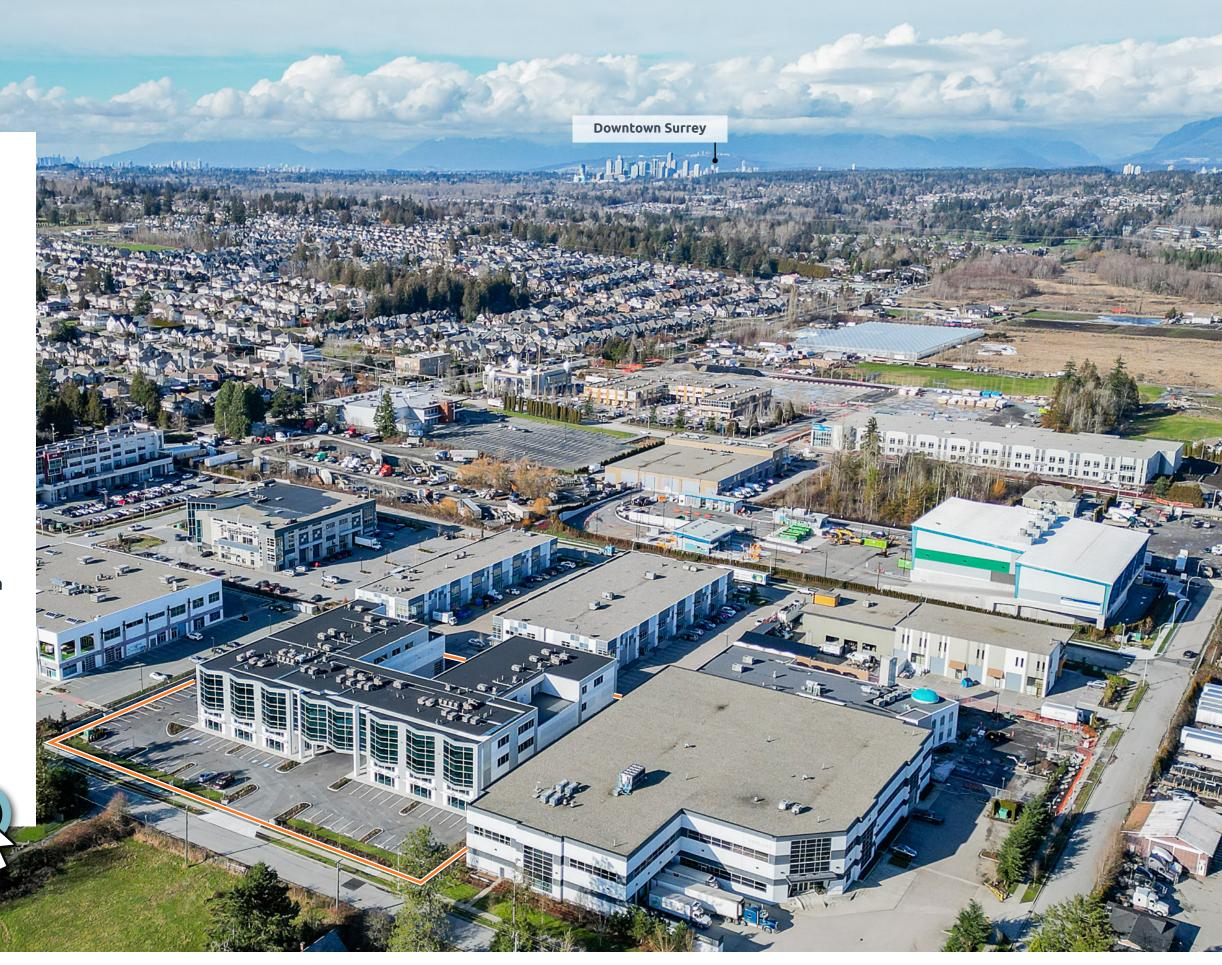

### THE LOCATION

Cambridge Business Centre is located near the intersection of 152nd Street and 66 A Avenue in Surrey's East Newton/Sullivan region. This central location is very amenityrich and is conveniently located minutes to many other major transportation routes in the area, including Highway 10 (56 Ave), 64th Ave, Highway 15 (176 Street), Fraser Highway and Highway 99.