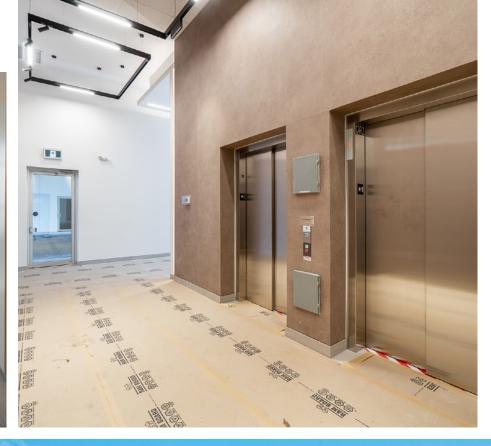

# THE BUILDING FEATURES

- » 80,000 square feet of quality office space and limited clean industrial space
- » Stunning exterior facade with extensive glazing
- » Each shell unit is separately metered and comes with its own rough in plumbing for a washroom
- » Common washrooms on the second and third floor
- » Third floor outdoor amenity space
- » Attractive design and landscaping
- » Ample onsite parking
- » Various unit sizes remain available from 1,019 SF and up to 3,745 SF