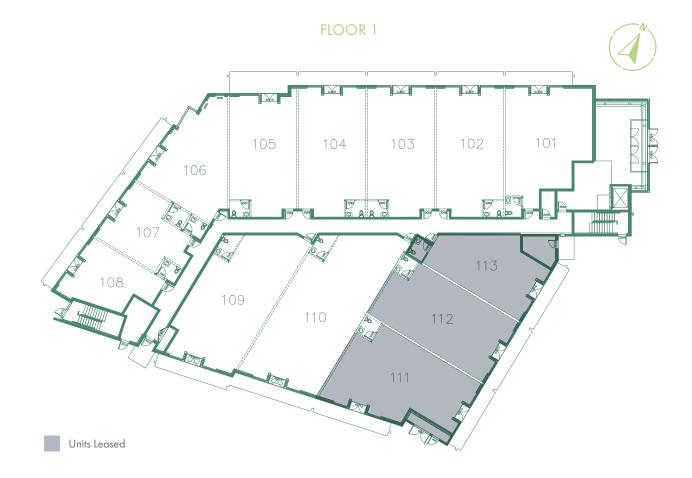

### **BUILDING C-FLOOR 1**

## Retail Space

| Unit | Status    | Size (SF) |
|------|-----------|-----------|
| 101  | Available | 1,264     |
| 102  | Available | 1,171     |
| 103  | Available | 1,172     |
| 104  | Available | 1,171     |
| 105  | Available | 1,109     |
| 106  | Available | 1,043     |
| 107  | Available | 706       |
| 108  | Available | 682       |
| 109  | Available | 1,560     |
| 110  | Available | 1,901     |
| 111  | Leased    | 1,374     |
| 112  | Leased    | 1,270     |
| 113  | Leased    | 926       |