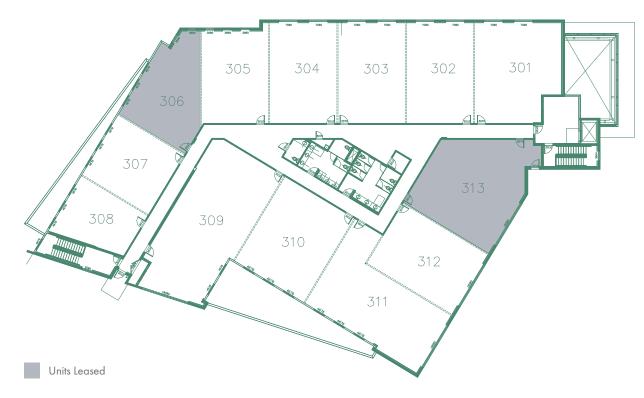

### **BUILDING C-FLOOR 3**

## Office Space

| Unit | Status    | Size (SF) |
|------|-----------|-----------|
| 301  | Available | 1,169     |
| 302  | Available | 953       |
| 303  | Available | 953       |
| 304  | Available | 953       |
| 305  | Available | 890       |
| 306  | Leased    | 886       |
| 307  | Available | 758       |
| 308  | Available | 613       |
| 309  | Available | 1,722     |
| 310  | Available | 1,101     |
| 311  | Available | 1,389     |
| 312  | Available | 981       |
| 313  | Leased    | 1,385     |

### FLOOR 3

The developer reserves the right to make changes and modifications to the information contained herein without prior notice. Pricing, dimensions, sizes, areas, specifications, layouts and materials are approximate only and subject to change without notice. Updated Jan 10, 2024.