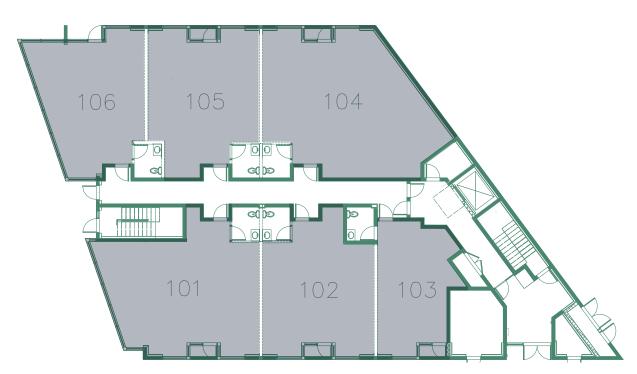

### **BUILDING D-FLOOR 1**

## Daycare Space

| Unit | Status | Size (SF) |
|------|--------|-----------|
| 101  | Leased | 961       |
| 102  | Leased | 749       |
| 103  | Leased | 536       |
| 104  | Leased | 1,139     |
| 105  | Leased | 773       |
| 106  | Leased | 742       |

Building D also includes a rooftop play area

The developer reserves the right to make changes and modifications to the information contained herein without prior notice. Pricing, dimensions, sizes, areas, specifications, layouts and materials are approximate only and subject to change without notice.