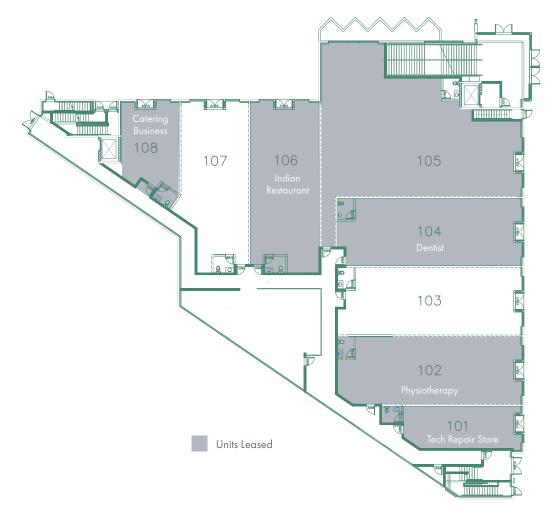

### **BUILDING B**

# Retail Space

| Unit | Status    | Size (SF) |
|------|-----------|-----------|
| 101  | Leased    | 723       |
| 102  | Leased    | 1,662     |
| 103  | Available | 1,649     |
| 104  | Leased    | 1,652     |
| 105  | Leased    | 3,257     |
| 106  | Leased    | 1,565     |
| 107  | Available | 1,449     |
| 108  | Leased    | 729       |