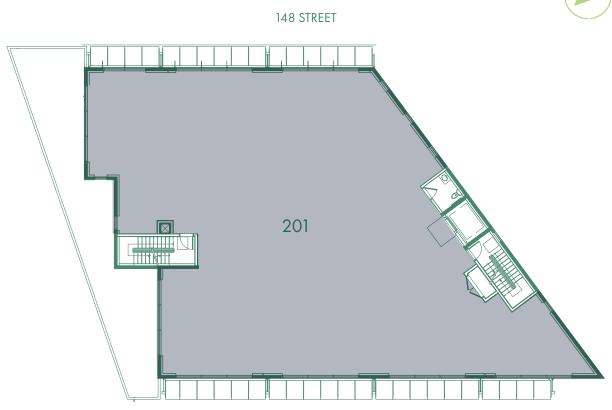

# BUILDING D-FLOOR 2

Daycare Space

| Unit | Status | Size (SF) |
|------|--------|-----------|
| 201  | Leased | 6,321     |

FLOOR 2

Building D also includes a rooftop play area

The developer reserves the right to make changes and modifications to the information contained herein without prior notice. Pricing, dimensions, sizes, areas, specifications, layouts and materials are approximate only and subject to change without notice. Updated Jan 10, 2024.

Mike Grewal (604) 694 7200 Mike.Grewal@colliers.com Personal Real Estate Corporation Dylan Sohi (604) 661 0818 Dylan.Sohi@colliers.com Personal Real Estate Corporation