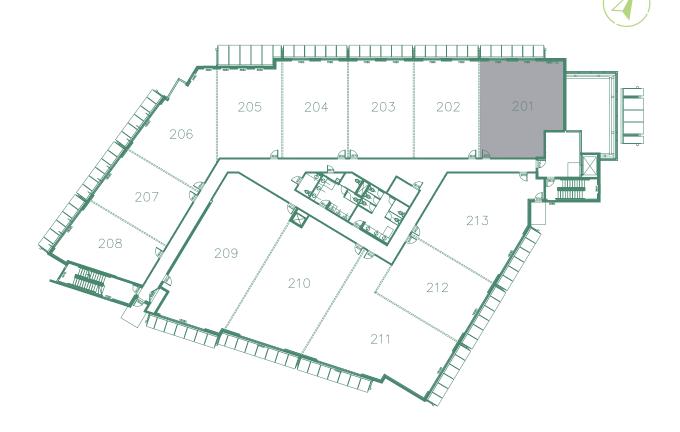

### **BUILDING C-FLOOR 2**

## Office Space

| Unit | Status    | Size (SF) |
|------|-----------|-----------|
| 201  | Leased    | 1,169     |
| 202  | Available | 953       |
| 203  | Available | 953       |
| 204  | Available | 953       |
| 205  | Available | 890       |
| 206  | Available | 1,004     |
| 207  | Available | 814       |
| 208  | Available | 797       |
| 209  | Available | 1,748     |
| 210  | Available | 1,546     |
| 211  | Available | 1,630     |
| 212  | Available | 981       |
| 213  | Available | 1,384     |