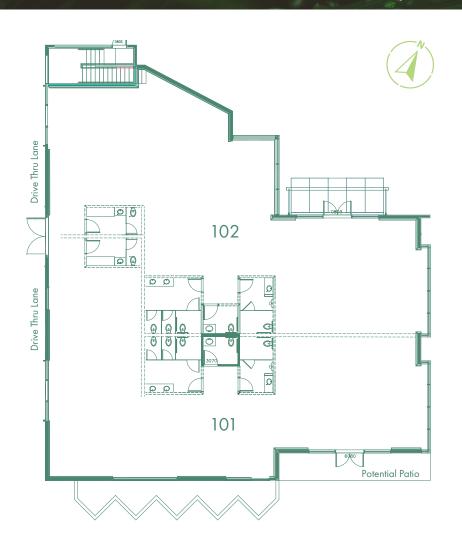

### BUILDING A - #101 & #102

Freestanding Building with Drive-Thru

| Unit | Status    | Size (SF) |
|------|-----------|-----------|
| 101  | Available | 2,867     |
| 102  | Available | 3,001     |

The developer reserves the right to make changes and modifications to the information contained herein without prior notice. Pricing, dimensions, sizes, areas, specifications, layouts and materials are approximate only and subject to change without notice. Updated Jan 10, 2024.