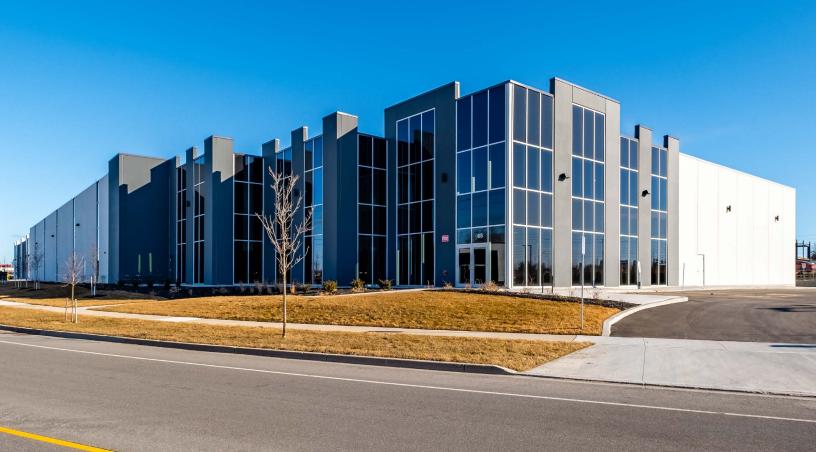

# Brand New Freestanding Industrial Building

65 Goddard Crescent Cambridge, Ontario www.cbre.com

44,816 Sq. Ft. on 2.37 Acres

Located in the Sought After Boxwood Business Park

#### Brand New Freestanding Industrial Building

65 Goddard Crescent | Cambridge, Ontario

## **Property Features**

Prestige industrial development with precast concrete and glazed facade available in the Boxwood Business Park, Cambridge, ON. This brand new first class quality standards building provides modern design and a unique freestanding opportunity to owner investors.