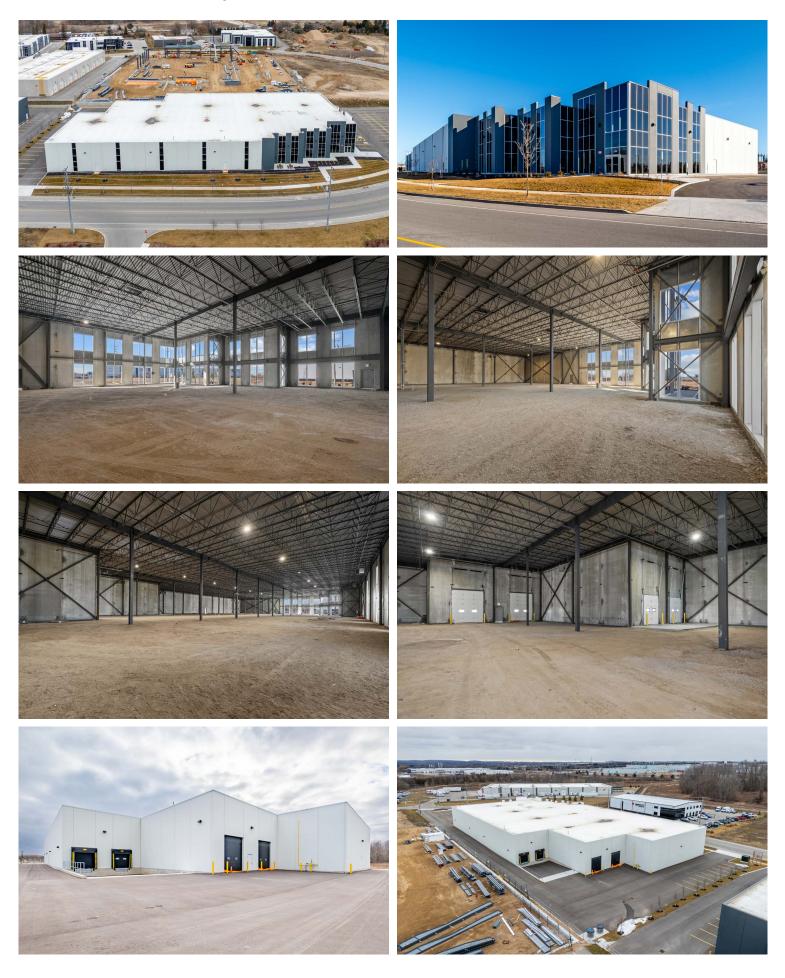

#### **Brand New Freestanding Industrial Building**

Available

65 Goddard Crescent | Cambridge, Ontario

**Building Size** 44,816 Sq. Ft. Lot Size 2.37 Ac. Power 600 V / 800 A **Clear Height** 24' **Loading Doors** 2 T/L & 2 D/I Lease Rate \$16.50 / Sq. Ft. Net **Additional Rent** To Be Confirmed **Asking Price** \$14,565,000