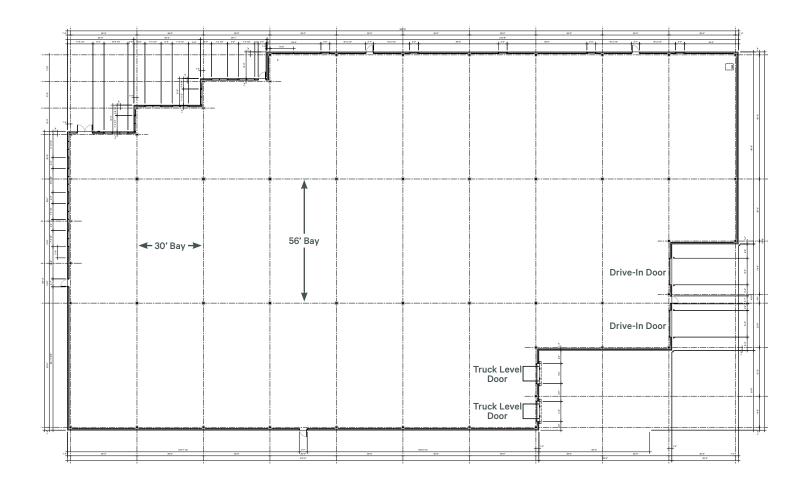

# **Building Floor Plan**

**Building Size** 44,816 Sq. Ft. Lot Size 2.37 Ac. Power 600 V / 800 A **Clear Height** 24' **Loading Doors** 2 T/L & 2 D/I Lease Rate \$16.50 / Sq. Ft. Net **Additional Rent** To Be Confirmed **Asking Price** \$14,565,000