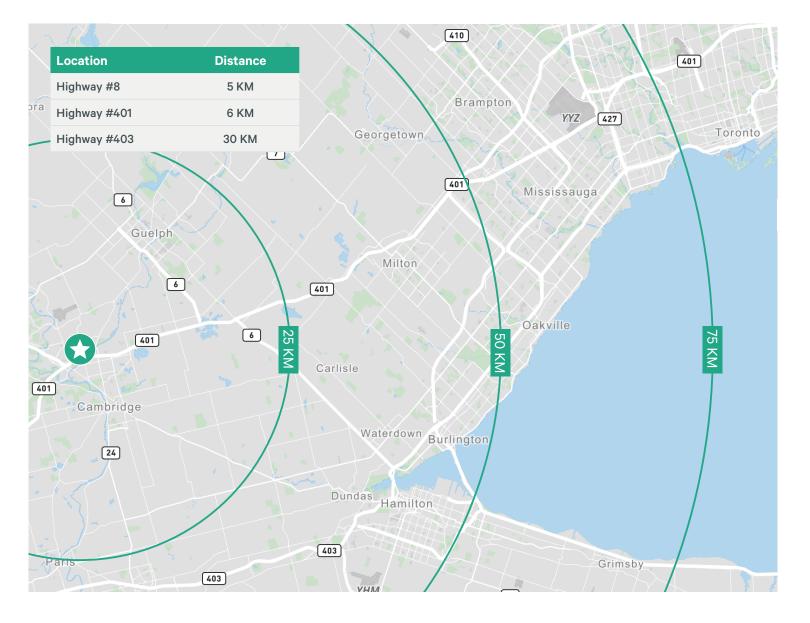

Join nearby employers such as Toyota, Loblaws, Challenger, and Dare Foods in Cambridge located with immediate access to Highways #7/8 and #401.

Flexible M3 zoning permits a wide variety of industrial and service commercial uses. Click below to see permitted uses: