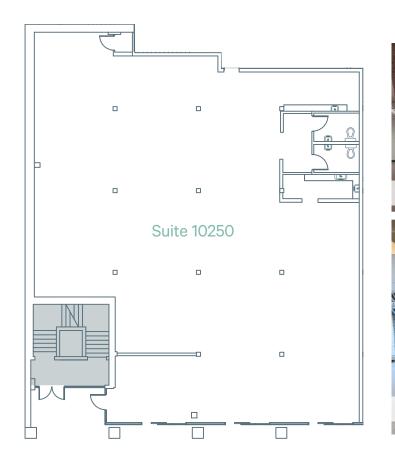

## **Availabilities**

| Floor  | Suite | Size      | Availability                                                                                                                                                                                                                                                                                                                                                                                                                                                                                                                                                                                                                                                                                                                                                                                                                                                                                                                                                                                                                                                                                                                                                                                                                                                                                                                                                                                                                                                                                                                                                                                                                                                                                                                                                       |
|--------|-------|-----------|--------------------------------------------------------------------------------------------------------------------------------------------------------------------------------------------------------------------------------------------------------------------------------------------------------------------------------------------------------------------------------------------------------------------------------------------------------------------------------------------------------------------------------------------------------------------------------------------------------------------------------------------------------------------------------------------------------------------------------------------------------------------------------------------------------------------------------------------------------------------------------------------------------------------------------------------------------------------------------------------------------------------------------------------------------------------------------------------------------------------------------------------------------------------------------------------------------------------------------------------------------------------------------------------------------------------------------------------------------------------------------------------------------------------------------------------------------------------------------------------------------------------------------------------------------------------------------------------------------------------------------------------------------------------------------------------------------------------------------------------------------------------|
| Main   | 10250 | 4,680 SF  | Immediately                                                                                                                                                                                                                                                                                                                                                                                                                                                                                                                                                                                                                                                                                                                                                                                                                                                                                                                                                                                                                                                                                                                                                                                                                                                                                                                                                                                                                                                                                                                                                                                                                                                                                                                                                        |
| Second | 10248 | 4,464 SF* | Immediately \( \sqrt{\sqrt{\sqrt{\sqrt{\sqrt{\sqrt{\sqrt{\sqrt{\sqrt{\sqrt{\sqrt{\sqrt{\sqrt{\sqrt{\sqrt{\sqrt{\sqrt{\sqrt{\sqrt{\sqrt{\sqrt{\sqrt{\sqrt{\sqrt{\sqrt{\sqrt{\sqrt{\sqrt{\sqrt{\sqrt{\sqrt{\sqrt{\sqrt{\sqrt{\sqrt{\sqrt{\sqrt{\sqrt{\sqrt{\sqrt{\sqrt{\sqrt{\sqrt{\sqrt{\sqrt{\sqrt{\sqrt{\sqrt{\sqrt{\sqrt{\sqrt{\sqrt{\sqrt{\sqrt{\sqrt{\sqrt{\sqrt{\sqrt{\sqrt{\sqrt{\sqrt{\sqrt{\sqrt{\sqrt{\sqrt{\sqrt{\sqrt{\sqrt{\sqrt{\sqrt{\sqrt{\sqrt{\sqrt{\sqrt{\sqrt{\sqrt{\sqrt{\sqrt{\sqrt{\sqrt{\sqrt{\sqrt{\sqrt{\sqrt{\sqrt{\sqrt{\sqrt{\sqrt{\sqrt{\sqrt{\sqrt{\sqrt{\sqrt{\sqrt{\sqrt{\sqrt{\sqrt{\sqrt{\sqrt{\sqrt{\sqrt{\sqrt{\sqrt{\sqrt{\sqrt{\sqrt{\sqrt{\sqrt{\sqrt{\sqrt{\sqrt{\sqrt{\sqrt{\sqrt{\sqrt{\sqrt{\sqrt{\sqrt{\sqrt{\sqrt{\sqrt{\sqrt{\sqrt{\sqrt{\sqrt{\sqrt{\sqrt{\sqrt{\sqrt{\sqrt{\sqrt{\sqrt{\sqrt{\sqrt{\sqrt{\sqrt{\sqrt{\sqrt{\sqrt{\sqrt{\sqrt{\sqrt{\sqrt{\sqrt{\sqrt{\sqrt{\sqrt{\sqrt{\sqrt{\sqrt{\sqrt{\sqrt{\sqrt{\sqrt{\sqrt{\sqrt{\sqrt{\sqrt{\sqrt{\sqrt{\sqrt{\sqrt{\sqrt{\sqrt{\sqrt{\sqrt{\sqrt{\sqrt{\sqrt{\sqrt{\sqrt{\sqrt{\sqrt{\sqrt{\sqrt{\sqrt{\sqrt{\sqrt{\sqrt{\sqrt{\sqrt{\sqrt{\sqrt{\sqrt{\sqrt{\sqrt{\sqrt{\sqrt{\sqrt{\sqrt{\sqrt{\sqrt{\sqrt{\sqrt{\sqrt{\sqrt{\sqrt{\sqrt{\sqrt{\sqrt{\sqrt{\sqrt{\sqrt{\sqrt{\sqrt{\sqrt{\sqrt{\sqrt{\sqrt{\sqrt{\sqrt{\sqrt{\sqrt{\sqrt{\sqrt{\sqrt{\sqrt{\sqrt{\sqrt{\sqrt{\sqrt{\sqrt{\sqrt{\sqrt{\sqrt{\sqrt{\sqrt{\sqrt{\sqrt{\sqrt{\sqrt{\sqrt{\sqrt{\sqrt{\sqrt{\sqrt{\sqrt{\sqrt{\sqrt{\sqrt{\sqrt{\sqrt{\sqrt{\sqrt{\sqrt{\sqrt{\sqrt{\sqrt{\sqrt{\sqrt{\sqrt{\sqrt{\sqrt{\sqrt{\sqrt{\sqrt{\sqrt{\sqrt{\sqrt{\sqrt{\sqrt{\sqrt{\sqrt{\sqrt{\sqrt{\sqrt{\sqrt{\sqrt{\sqrt{\sqrt{\sqrt{\sqrt{\sqrt{\sqrt{\sq}}}}}}}}}}}}}}}}}}}}}}}}}}}}}}}}}}}} |
| Second | 10260 | 3,689 SF* | January 2026                                                                                                                                                                                                                                                                                                                                                                                                                                                                                                                                                                                                                                                                                                                                                                                                                                                                                                                                                                                                                                                                                                                                                                                                                                                                                                                                                                                                                                                                                                                                                                                                                                                                                                                                                       |
|        |       |           |                                                                                                                                                                                                                                                                                                                                                                                                                                                                                                                                                                                                                                                                                                                                                                                                                                                                                                                                                                                                                                                                                                                                                                                                                                                                                                                                                                                                                                                                                                                                                                                                                                                                                                                                                                    |