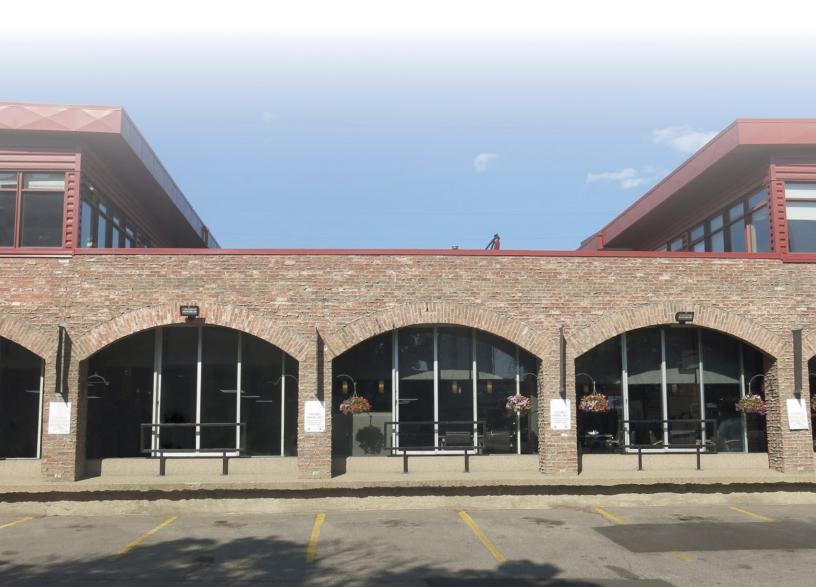

# Creamery Building

Character brick & beam office space

10248 - 10260 - 106<sup>th</sup> Street Edmonton, Alberta www.cbre.ca

For Lease 10248 - 10260 - 106<sup>th</sup> Street | Edmonton, Alberta

## **Building Highlights**

**Direct Patio Access** 

**Exterior Signage Opportunities** 

**Designated Surface Parking** 

Clean & Bright Basement Storage

Flexible HVAC Hours

**Private Entrances** 