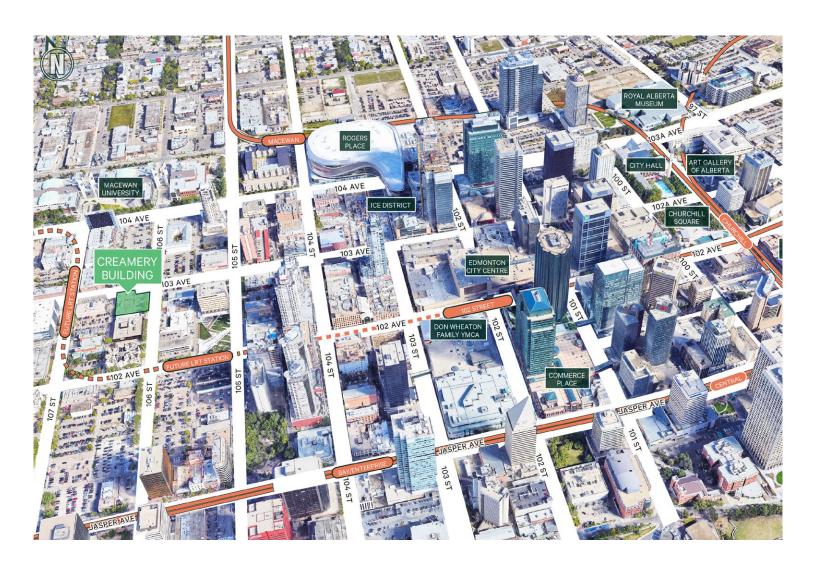

# Creamery Building

Character brick & beam office space

10248 - 10260 - 106<sup>th</sup> Street Edmonton, Alberta www.cbre.ca

For Lease 10248 - 10260 - 106<sup>th</sup> Street | Edmonton, Alberta