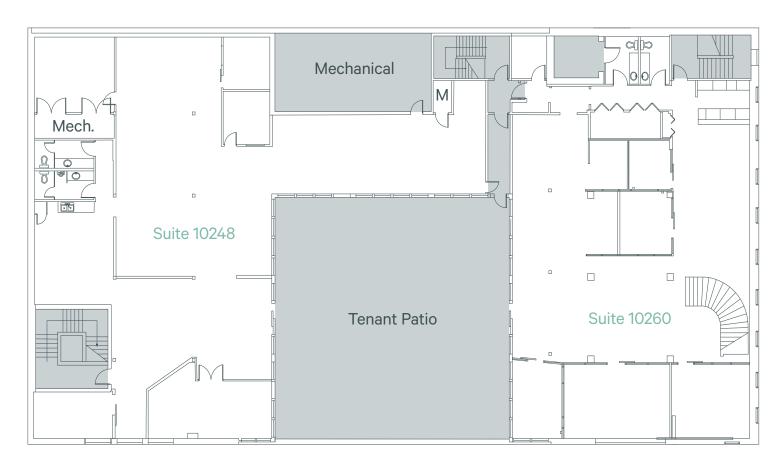

## **Availabilities**

| Floor  | Suite | Size      | Availability                                                                                                                                                                                                                                                                                                                                                                                                                                                                                                                                                                                                                                                                                                                                                                                                                                                                                                                                                                                                                                                                                                                                                                                                                                                                                                                                                                                                                                                                                                                                                                                                                                                                                                                                                       |
|--------|-------|-----------|--------------------------------------------------------------------------------------------------------------------------------------------------------------------------------------------------------------------------------------------------------------------------------------------------------------------------------------------------------------------------------------------------------------------------------------------------------------------------------------------------------------------------------------------------------------------------------------------------------------------------------------------------------------------------------------------------------------------------------------------------------------------------------------------------------------------------------------------------------------------------------------------------------------------------------------------------------------------------------------------------------------------------------------------------------------------------------------------------------------------------------------------------------------------------------------------------------------------------------------------------------------------------------------------------------------------------------------------------------------------------------------------------------------------------------------------------------------------------------------------------------------------------------------------------------------------------------------------------------------------------------------------------------------------------------------------------------------------------------------------------------------------|
| Main   | 10250 | 4,680 SF  | Immediately                                                                                                                                                                                                                                                                                                                                                                                                                                                                                                                                                                                                                                                                                                                                                                                                                                                                                                                                                                                                                                                                                                                                                                                                                                                                                                                                                                                                                                                                                                                                                                                                                                                                                                                                                        |
| Second | 10248 | 4,464 SF* | Immediately \( \sqrt{\sqrt{\sqrt{\sqrt{\sqrt{\sqrt{\sqrt{\sqrt{\sqrt{\sqrt{\sqrt{\sqrt{\sqrt{\sqrt{\sqrt{\sqrt{\sqrt{\sqrt{\sqrt{\sqrt{\sqrt{\sqrt{\sqrt{\sqrt{\sqrt{\sqrt{\sqrt{\sqrt{\sqrt{\sqrt{\sqrt{\sqrt{\sqrt{\sqrt{\sqrt{\sqrt{\sqrt{\sqrt{\sqrt{\sqrt{\sqrt{\sqrt{\sqrt{\sqrt{\sqrt{\sqrt{\sqrt{\sqrt{\sqrt{\sqrt{\sqrt{\sqrt{\sqrt{\sqrt{\sqrt{\sqrt{\sqrt{\sqrt{\sqrt{\sqrt{\sqrt{\sqrt{\sqrt{\sqrt{\sqrt{\sqrt{\sqrt{\sqrt{\sqrt{\sqrt{\sqrt{\sqrt{\sqrt{\sqrt{\sqrt{\sqrt{\sqrt{\sqrt{\sqrt{\sqrt{\sqrt{\sqrt{\sqrt{\sqrt{\sqrt{\sqrt{\sqrt{\sqrt{\sqrt{\sqrt{\sqrt{\sqrt{\sqrt{\sqrt{\sqrt{\sqrt{\sqrt{\sqrt{\sqrt{\sqrt{\sqrt{\sqrt{\sqrt{\sqrt{\sqrt{\sqrt{\sqrt{\sqrt{\sqrt{\sqrt{\sqrt{\sqrt{\sqrt{\sqrt{\sqrt{\sqrt{\sqrt{\sqrt{\sqrt{\sqrt{\sqrt{\sqrt{\sqrt{\sqrt{\sqrt{\sqrt{\sqrt{\sqrt{\sqrt{\sqrt{\sqrt{\sqrt{\sqrt{\sqrt{\sqrt{\sqrt{\sqrt{\sqrt{\sqrt{\sqrt{\sqrt{\sqrt{\sqrt{\sqrt{\sqrt{\sqrt{\sqrt{\sqrt{\sqrt{\sqrt{\sqrt{\sqrt{\sqrt{\sqrt{\sqrt{\sqrt{\sqrt{\sqrt{\sqrt{\sqrt{\sqrt{\sqrt{\sqrt{\sqrt{\sqrt{\sqrt{\sqrt{\sqrt{\sqrt{\sqrt{\sqrt{\sqrt{\sqrt{\sqrt{\sqrt{\sqrt{\sqrt{\sqrt{\sqrt{\sqrt{\sqrt{\sqrt{\sqrt{\sqrt{\sqrt{\sqrt{\sqrt{\sqrt{\sqrt{\sqrt{\sqrt{\sqrt{\sqrt{\sqrt{\sqrt{\sqrt{\sqrt{\sqrt{\sqrt{\sqrt{\sqrt{\sqrt{\sqrt{\sqrt{\sqrt{\sqrt{\sqrt{\sqrt{\sqrt{\sqrt{\sqrt{\sqrt{\sqrt{\sqrt{\sqrt{\sqrt{\sqrt{\sqrt{\sqrt{\sqrt{\sqrt{\sqrt{\sqrt{\sqrt{\sqrt{\sqrt{\sqrt{\sqrt{\sqrt{\sqrt{\sqrt{\sqrt{\sqrt{\sqrt{\sqrt{\sqrt{\sqrt{\sqrt{\sqrt{\sqrt{\sqrt{\sqrt{\sqrt{\sqrt{\sqrt{\sqrt{\sqrt{\sqrt{\sqrt{\sqrt{\sqrt{\sqrt{\sqrt{\sqrt{\sqrt{\sqrt{\sqrt{\sqrt{\sqrt{\sqrt{\sqrt{\sqrt{\sqrt{\sqrt{\sqrt{\sqrt{\sqrt{\sqrt{\sqrt{\sqrt{\sqrt{\sqrt{\sqrt{\sqrt{\sq}}}}}}}}}}}}}}}}}}}}}}}}}}}}}}}}}}}} |
| Second | 10260 | 3,689 SF* | January 2026                                                                                                                                                                                                                                                                                                                                                                                                                                                                                                                                                                                                                                                                                                                                                                                                                                                                                                                                                                                                                                                                                                                                                                                                                                                                                                                                                                                                                                                                                                                                                                                                                                                                                                                                                       |
|        |       |           |                                                                                                                                                                                                                                                                                                                                                                                                                                                                                                                                                                                                                                                                                                                                                                                                                                                                                                                                                                                                                                                                                                                                                                                                                                                                                                                                                                                                                                                                                                                                                                                                                                                                                                                                                                    |

#### \* Subject to re-measurement