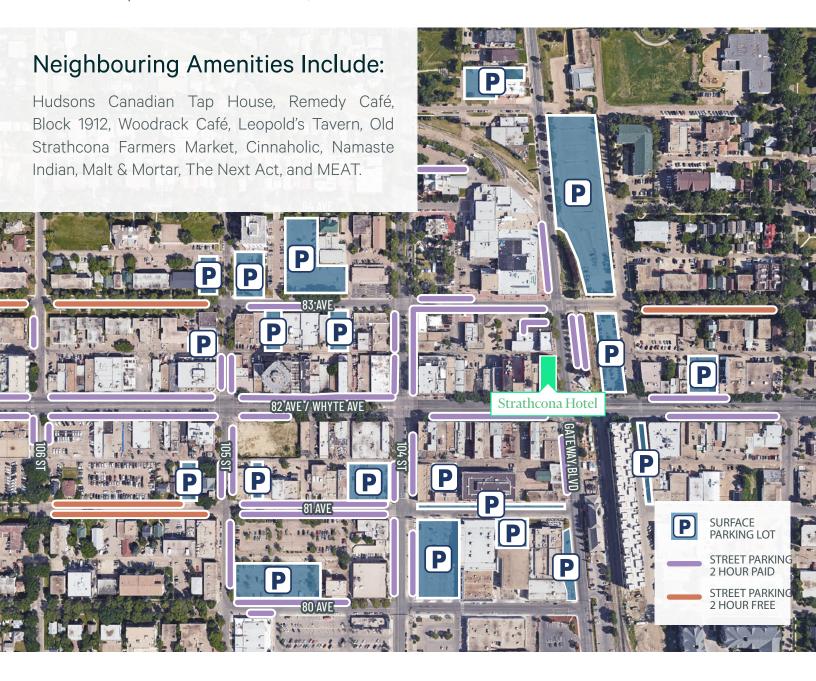

# The Strathcona

Landmark building on Whyte Avenue with excellent exposure

10302 - 82 (Whyte) Avenue NW Edmonton, AB



# Leasing Details & Property Highlights



#### **Availabilities**

 $2^{nd}$  Floor - up to 5,612 SF  $3^{rd}$  Floor - up to 5,602 SF Total - up to ±11,214 SF

Raw space with flexible demising &/or co-suiting options



# Net Rent

Market



#### **Elevator Access**



## Op Costs (2023)

\$12.50 / SF



#### **Retail Amenities**

Leopold's Tavern, Nuttea & Bibo (coming soon)



#### Tenant Patio & Atrium

878 SF 3<sup>rd</sup> floor patio 1,573 SF main floor atrium



# Fully Renovated

2021







2<sup>nd</sup> Floor 5,612 SF

Proposed buildout for single tenant



3<sup>rd</sup> Floor 5,602 SF

Proposed buildout & demising options for multiple tenants



### **Contact Us**

#### Matteo Marocco

Sales Representative +1 780 229 4691 matteo.marocco@cbre.com

#### Jeremy Deeks

Vice President 780 229 4651 jeremy.deeks@cbre.com

#### Ryan O'Shaughnessy

Senior Associate +1 780 229 4686 ryan.oshaughnessy@cbre.com

This disclaimer shall apply to CBRE Limited, and to all divisions of the Corporation ("CBRE"). The information set out herein (the "Information") has not been verified by CBRE, and CBRE does not represent, warrant or guarantee the accuracy, correctness and completeness of the Information. CBRE does not accept or assume any responsibility or liability, direct or consequential, for the Information or the recipient's reliance upon the Information. The recipient of the Information should take such steps as the recipient may deem necessar