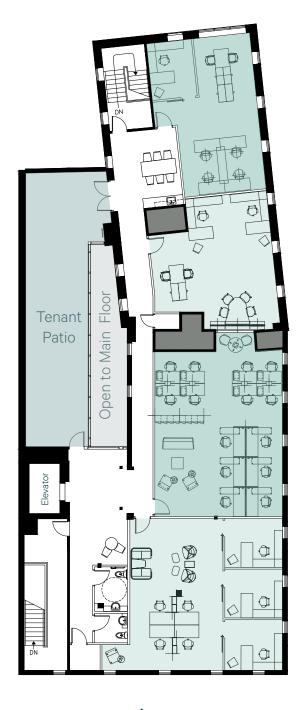

#### **Availabilities**

 $2^{nd}$  Floor - up to 5,612 SF  $3^{rd}$  Floor - up to 5,602 SF Total - up to ±11,214 SF

Raw space with flexible demising &/or co-suiting options

#### Tenant Patio & Atrium

878 SF 3<sup>rd</sup> floor patio 1,573 SF main floor atrium

# Fully Renovated

2021

2<sup>nd</sup> Floor 5,612 SF

Proposed buildout for single tenant

3<sup>rd</sup> Floor 5,602 SF

Proposed buildout & demising options for multiple tenants