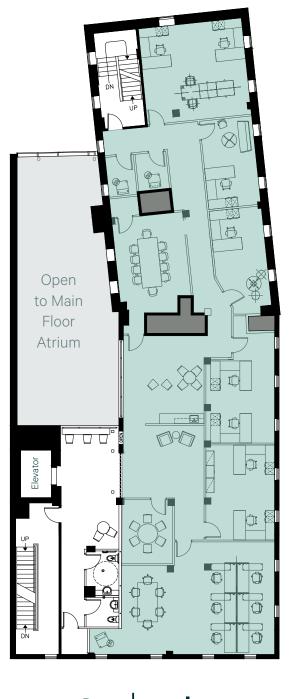

#### **Availabilities**

 $2^{nd}$  Floor - up to 5,612 SF  $3^{rd}$  Floor - up to 5,602 SF Total - up to ±11,214 SF

Raw space with flexible demising &/or co-suiting options

# Fully Renovated

2021

2<sup>nd</sup> Floor 5,612 SF

Proposed buildout for single tenant

3<sup>rd</sup> Floor 5,602 SF

Proposed buildout & demising options for multiple tenants