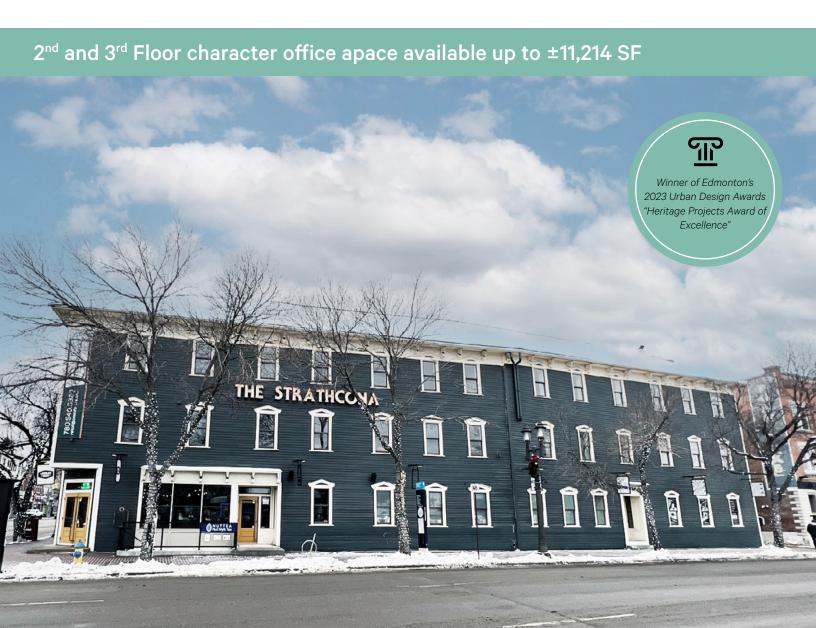

# The Strathcona

Landmark building on Whyte Avenue with excellent exposure

10302 - 82 (Whyte) Avenue NW Edmonton, AB

#### **Availabilities**

 $2^{nd}$  Floor - up to 5,612 SF  $3^{rd}$  Floor - up to 5,602 SF Total - up to ±11,214 SF

Raw space with flexible demising &/or co-suiting options