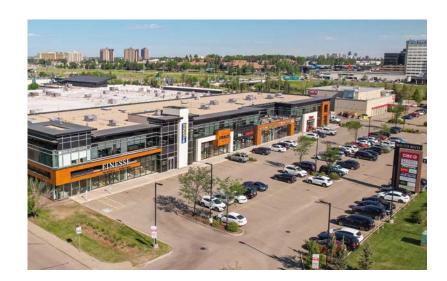

## MUNICIPAL ADDRESS

4212 Gateway Boulevard NW Edmonton, AB

## PROPERTY FEATURES

High quality and fully developed office space

Modern, high end fixtures and furnishings

Ideally located on Gateway Blvd & Calgary Trail

**Excellent exposure** to over 120,000 vehicles per day

High profile pylon and exterior facade signage available

Strategically situated adjacent to Whitemud Drive

An abundance of amenities directly on-site

Retail, service and dining within walking distance

Quick access (15 minutes) to the downtown core

Plenty of parking stalls for staff and visitors

Accessible from every direction with five access points

Award winning redevelopment project