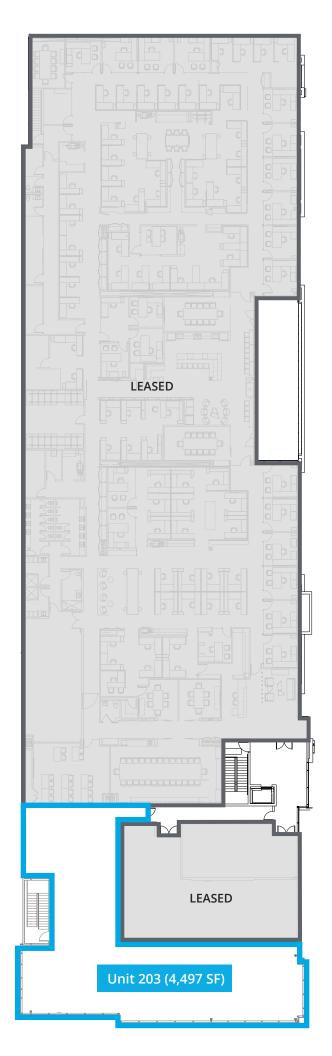

## AVAILABLE SPACE

Available Immediately

2nd Floor: Unit 203: 4,497 SF Only One Unit Remains Available for Lease!

ASKING NET RENT
Market

## SIGNAGE

Prominent building exterior and pylon signage opportunities

AVAILABILITY Immediately

2nd Floor Plan