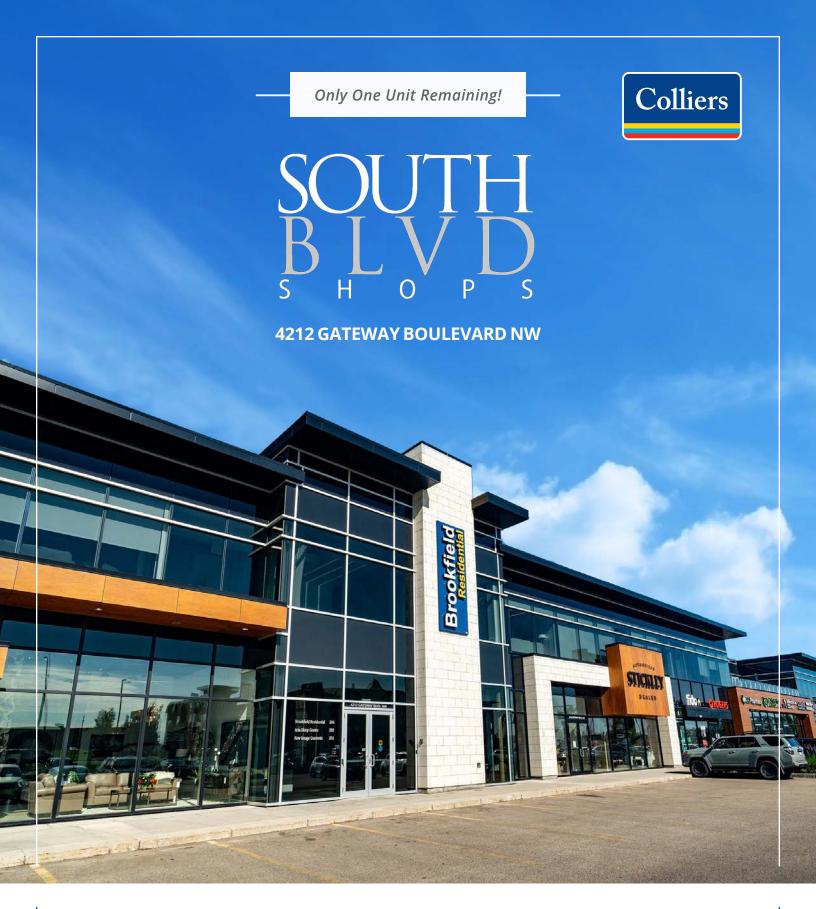

# LEASING OVERVIEW

## MUNICIPAL ADDRESS

4212 Gateway Boulevard NW Edmonton, AB

## AVAILABLE SPACE

Available Immediately

2nd Floor: Unit 203: 4,497 SF Only One Unit Remains Available for Lease!

ASKING NET RENT
Market