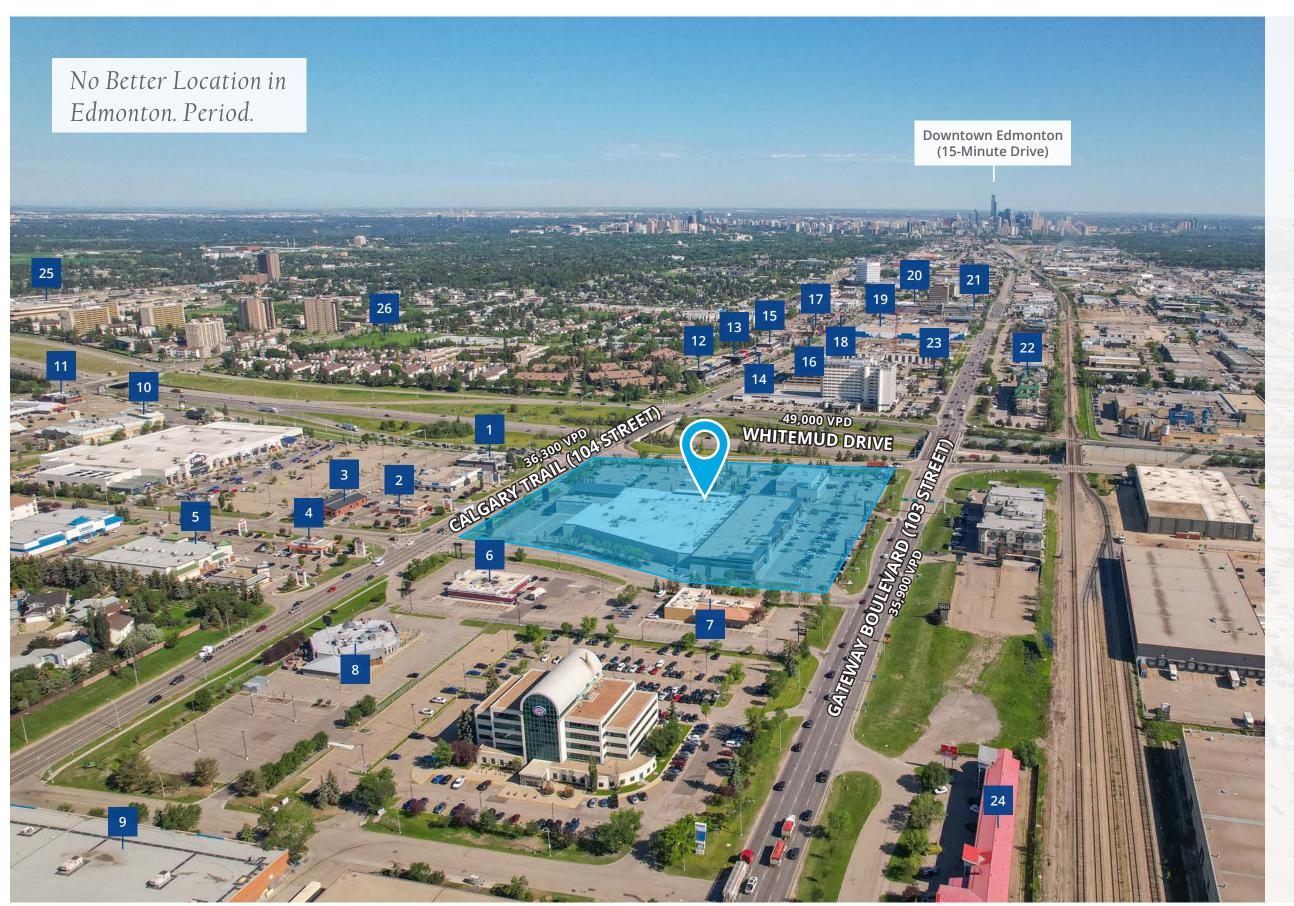

# SOUTH B L V D LOCATION FEATURES

# SURROUNDING AMENITIES

- 1 Earls Kitchen + Bar
- 2 Burger King
- 3 Stanhope Eatery + Bar
- 4 A&W Canada
- 5 Splash Poke
- 6 Red Lobster
- 7 Olive Garden Italian
- 8 Japanese Village
- 9 Walmart Supercentre
- 10 The Provincial Kitchen + Bar
- 11 The Varsity Bar Burgers
- 12 Syphay Restaurant
- 13 Red Swan Pizza
- 14 Popeyes Louisiana Kitchen
- 15 Crum Coffee Bar
- 16 Boston Pizza
- 17 Sawmill Steak House
- 18 McDonald's
- 19 Real Canadian Superstore
- 20 Peter's Drive-In
- 21 Starbucks
- 22 Ricky's All Day Grill
- 23 Vaticano Cucina
- 24 New Gurkha Indian
- 25 Southgate Shopping Centre
- 26 Empire City Park