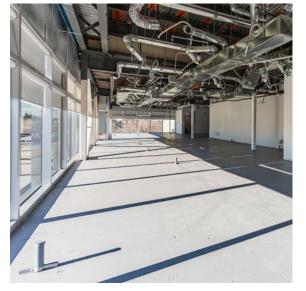

## AVAILABLE SPACE

Available Immediately

2nd Floor: Unit 203: 4,497 SF Only One Unit Remains Available for Lease!

ASKING NET RENT
Market

## PROPERTY FEATURES

High quality and fully developed office space

Modern, high end fixtures and furnishings

Ideally located on Gateway Blvd & Calgary Trail

**Excellent exposure** to over 120,000 vehicles per day