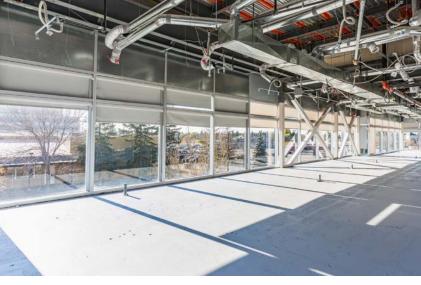

## AVAILABLE SPACE

Available Immediately

2nd Floor: Unit 203: 4,497 SF Only One Unit Remains Available for Lease!

ASKING NET RENT
Market

## PROPERTY FEATURES

High quality and fully developed office space

Modern, high end fixtures and furnishings

Ideally located on Gateway Blvd & Calgary Trail

**Excellent exposure** to over 120,000 vehicles per day