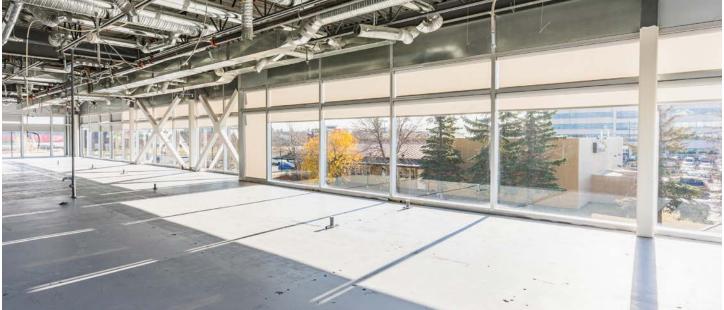

## AVAILABLE SPACE

Available Immediately

2nd Floor: Unit 203: 4,497 SF Only One Unit Remains Available for Lease!

ASKING NET RENT
Market

## PROPERTY FEATURES

High quality and fully developed office space

Modern, high end fixtures and furnishings

Ideally located on Gateway Blvd & Calgary Trail

**Excellent exposure** to over 120,000 vehicles per day