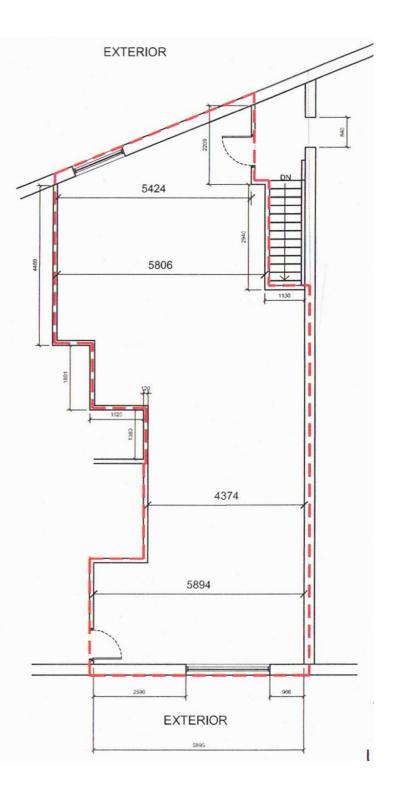

#### Photos - Unit A

Floor Plan - Unit B

75 Breezehill Avenue N is only a 5 minute walk from Gladstone Station and a 10 minute walk from the Bayview O-Train West Station

lan Shackell\*, Partner D. 613.963.2633 C. 613.761.0177 ishackell@lennard.com