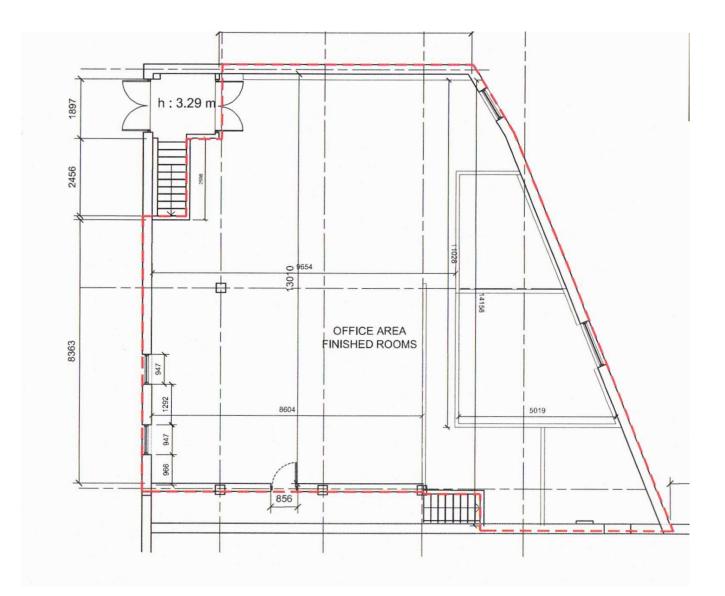

dstone Station.



Available Cp. Unit A: 2,008 SF Available Space Unit B: 958 SF



Gross Rent \$20 PSF (heat/hydro separately metered)



Availability Immediate



Parking Lots of Free Parking



#### Listing Agent Ian Shackell\* Partner

D. 613.963.2633 C. 613.761.0177 ishackell@lennard.com

#### Matt Shackell\*

Vice President

D. 613.963.2636 C. 613.612.8812 mshackell@lennard.com

\*Sales Representative

#### **Property Highlights**

- Ground floor office space 2 private offices, balance open concept, industrial look, shower/ washroom
- Double man door up 3 steps, so possible light industrial uses
- Happy Goat Coffee located in complex
- Ample free parking
- Up and coming Hintonburg neighborhood, soon to be developed with high density multiresidential buildings



Floor Plan - Unit A





#### Photos - Unit A





Floor Plan - Unit B





75 Breezehill Avenue N is only a 5 minute walk from Gladstone Station and a 10 minute walk from the Bayview O-Train West Station



lan Shackell\*, Partner D. 613.963.2633 C. 613.761.0177 ishackell@lennard.com

Matt Shackell\*, Vice President D. 613.963.2636 C. 613.612.8812 mshackell@lennard.com

333 Preston Street, Suite 420 Ottawa, ON K1S 5N4 613.963.2640 lennard.com

\*Sales Representative

Statements and information contained are based on the information furnished by principals and sources which we deem reliable but for which we can assume no responsibility. Lennard Commercial Realty, Brokerage 2022.