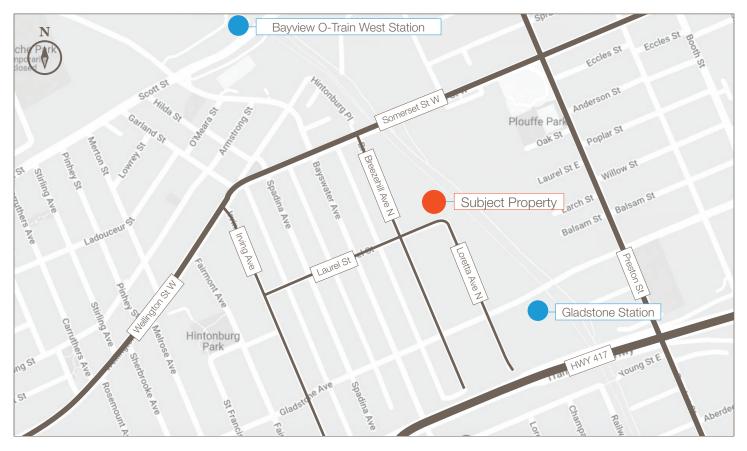

Adjacent to LRT at Gladstone Station

----

For Lease: Office

75

333 Preston Street, Suite 420 Ottawa, ON 613.963.2640

lennard.com

Over 2,000 SF of office space available for lease near the corner of Breezehill Avenue North and Laurel Street, adjacent to the LRT at Gladstone Station.

#### Photos - Unit A

Floor Plan - Unit B

75 Breezehill Avenue N is only a 5 minute walk from Gladstone Station and a 10 minute walk from the Bayview O-Train West Station

lan Shackell\*, Partner D. 613.963.2633 C. 613.761.0177 ishackell@lennard.com