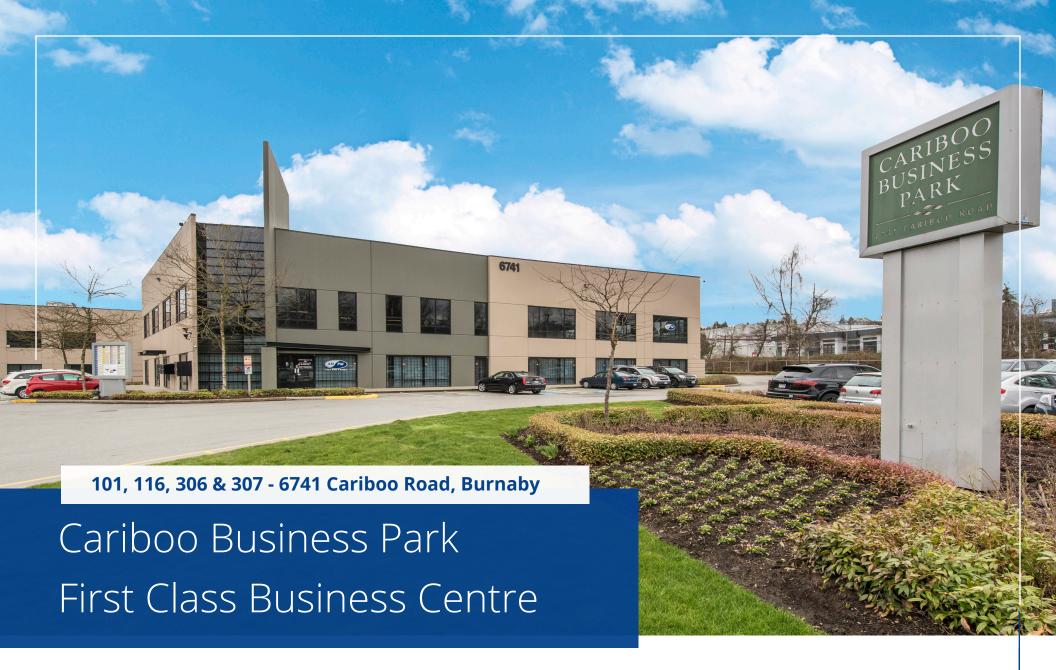

# LOCATION

Cariboo Business Park is located in North Burnaby at the foot of Burnaby Mountain and Simon Fraser University. Situated between the Trans Canada and Lougheed Highways, Cariboo Business Park offers businesses unparalleled access to all areas of the Lower Mainland. Public Transit is provided via the nearby Production Way SkyTrain Station and local businesses enjoy numerous services and amenities within the immediate area.

## **BUILDING FEATURES**

- Concrete tilt-up construction
- Dock and grade level loading
- 24' clear ceiling heights
- Excellent corporate appeal

- Fully sprinklered
- 3-phase electrical service
- 200 Amps / 208 Volts
- High Exposure Unit #101