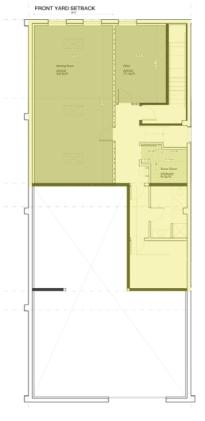

#### **FEATURES**

- 2<sup>ND</sup> FLOOR OFFICE
- Three open areas
- Two boardrooms
- Five private offices
- Break room & kitchenette
- Storage rooms
- Private secure access

#### AVAILABILITY

Immediate

Area #2

2

(1)

4

Area #1

3