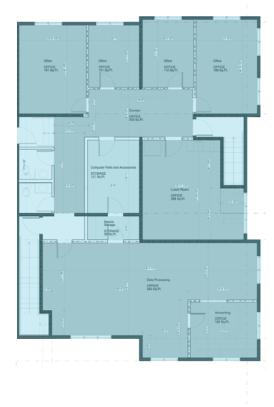

#### **FEATURES**

- 2<sup>ND</sup> FLOOR OFFICE
- Three open areas
- Two boardrooms
- Five private offices
- Break room & kitchenette
- Storage rooms
- Private secure access

#### AVAILABILITY

Immediate

Area #2

2

(1)

4

Area #1

3