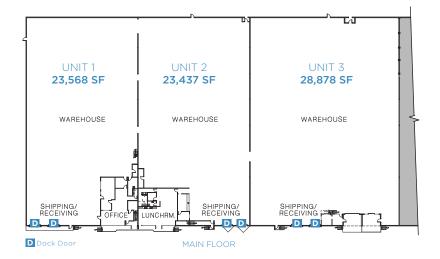

### RENTABLE AREA

| UNIT   | OFFICE   |           | WAREHOUSE |           | TOTAL     |
|--------|----------|-----------|-----------|-----------|-----------|
|        | Main     | Mezzanine | Main      | Mezzanine |           |
| Unit 1 | 1,713 sf | 1,705 sf  | 20,150 sf | -         | 23,568 sf |
| Unit 2 | 1,693 sf | 1,675 sf  | 20,069 sf | -         | 23,437 sf |
| Unit 3 | 372 sf   | 252 sf    | 28,254 sf | -         | 28,878 sf |
| Totals | 3,778 sf | 3,632 sf  | 68,473 sf | -         | 75,883 sf |

MEZZANINE

\*Demising options available from 23,437 - 75,883 SF. contact listing agents for details

#### LOADING

6 Dock loading doors