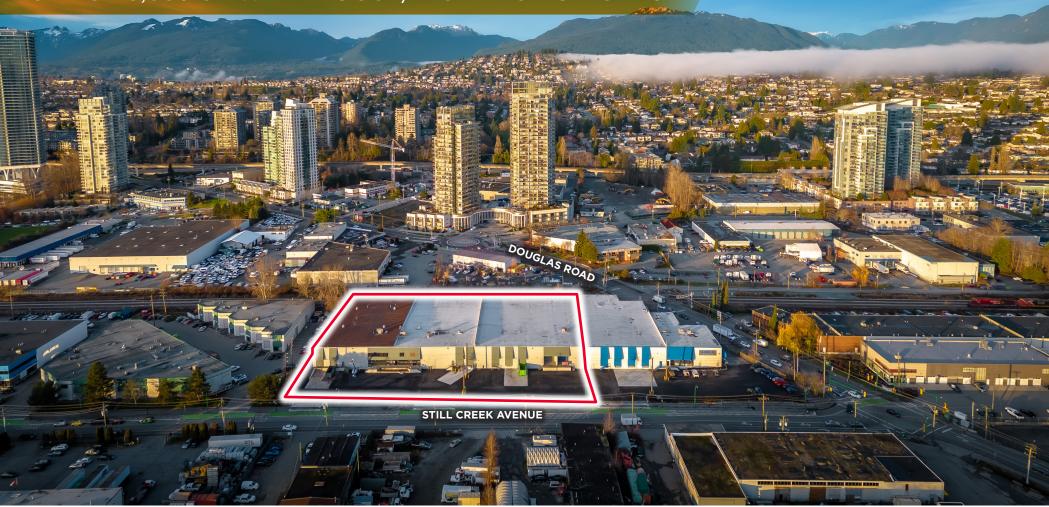

# FOR LEASE

**2555 DOUGLAS ROAD** 

BURNABY, BC

UP TO 75,883 SF WAREHOUSE/DISTRIBUTION SPACE

# LOCATION

2555 Douglas Road is located in the popular North Burnaby submarket, a major employment hub where vacancy rates average below 1%. Close proximity to major transportation routes namely Highway 1 (Trans-Canada Highway) and Lougheed Highway which provide easy access to all areas of the Lower Mainland. The property is located in close proximity to rapid transit via an 8-minute walk to Holdom skytrain station providing easy access for employees and customers.