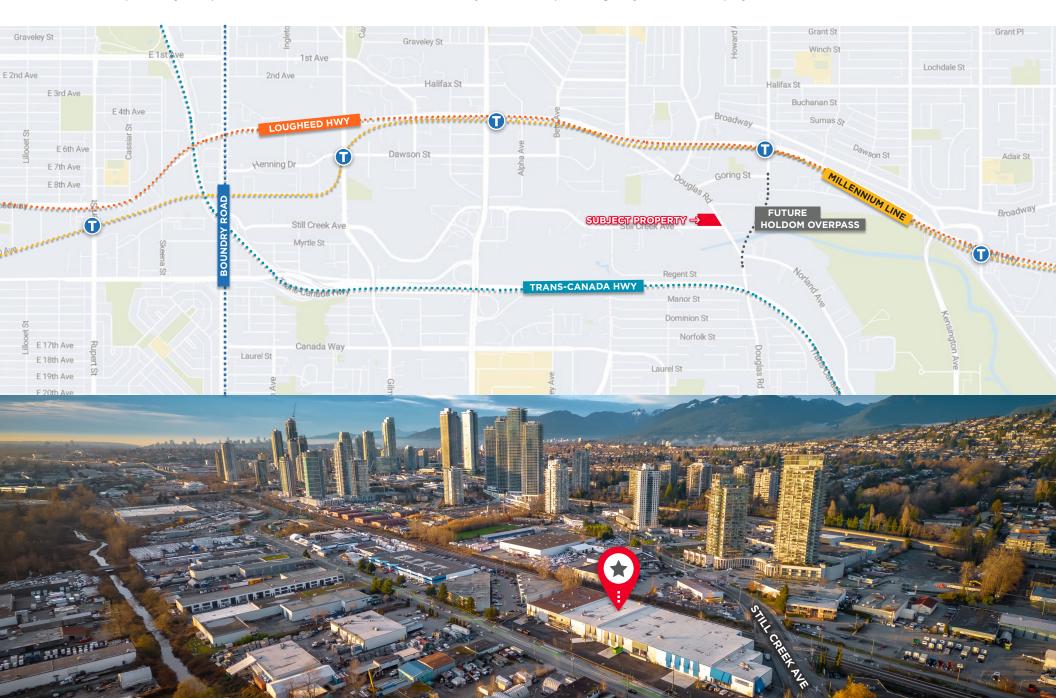

# LOCATION

2555 Douglas Road is located in the popular North Burnaby submarket, a major employment hub where vacancy rates average below 1%. Close proximity to major transportation routes namely Highway 1 (Trans-Canada Highway) and Lougheed Highway which provide easy access to all areas of the Lower Mainland. The property is located in close proximity to rapid transit via an 8-minute walk to Holdom skytrain station providing easy access for employees and customers.