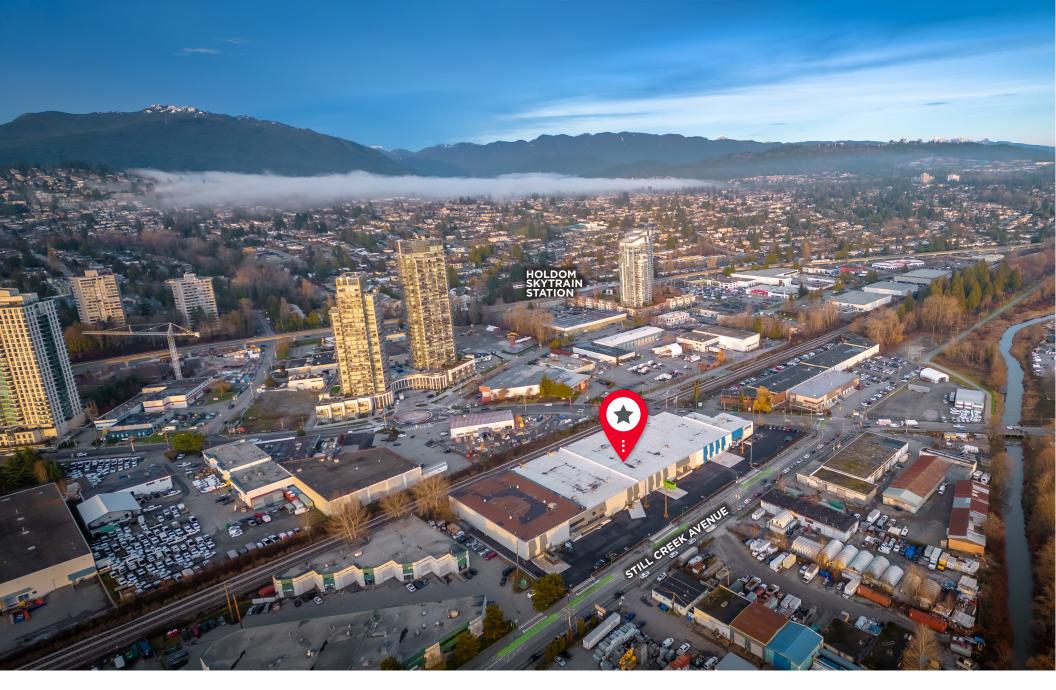

# LOCATION

2555 Douglas Road is located in the popular North Burnaby submarket, a major employment hub where vacancy rates average below 1%. Close proximity to major transportation routes namely Highway 1 (Trans-Canada Highway) and Lougheed Highway which provide easy access to all areas of the Lower Mainland. The property is located in close proximity to rapid transit via an 8-minute walk to Holdom skytrain station providing easy access for employees and customers.