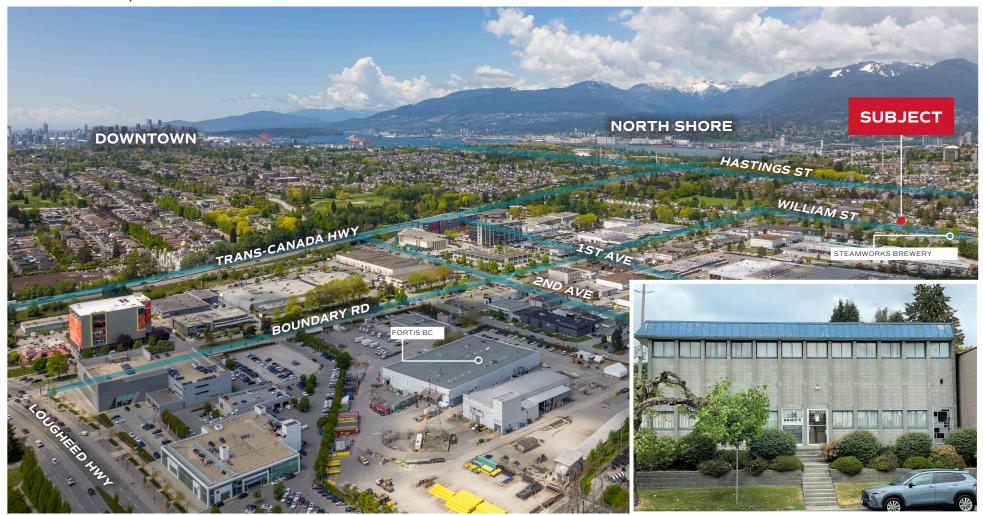

# **3807 WILLIAM STREET**

BURNABY | BC

## 3807 WILLIAM STREET

### BURNABY | BC

Near central Burnaby, Brentwood neighbourhood provides a host of lifestyle amenities

#### LOCATION

Superior location providing excellent access to Trans-Canada Highway and public transit. This central location provides quick access to the North Shore, Downtown Business District and Tri-Cities area. The property is located at the NE corner of William Street and Esmond Avenue, 1 block east of Boundary Road.