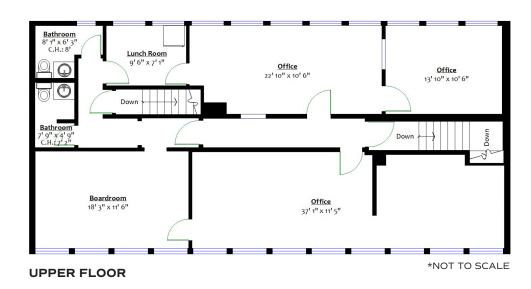

## 3807 WILLIAM STREET

BURNABY | BC

FLOOR PLANS Warehouse 55' 7" × 47' 5" C.H.: 12' Lunch Room

### FOR MORE INFORMATION CONTACT

**ED FERREIRA** 

PERSONAL REAL ESTATE CORPORATION

Office 9' 8" x 8' 10"

**MAIN FLOOR** 

604 662 5122

ed.ferreira@cbre.com

**DARREN STAREK** 604 662 5175 darren.starek@cbre.com

Office 13' 8" x 11' 2"

Reception / Office

**JORDAN COULTER** 604 662 5574 jordan.coulter@cbre.com

CBRE Limited | 1021 West Hastings Street | Suite 2500 | Vancouver | BC V6E 0C3